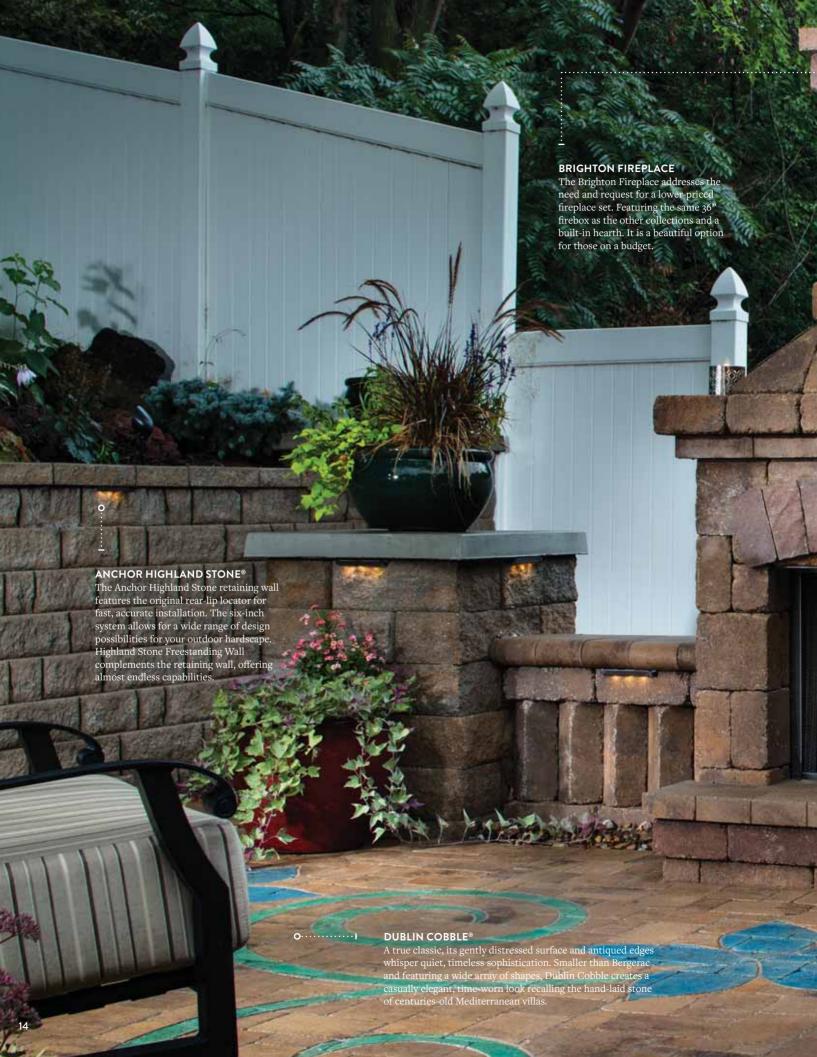

# Walls & Retaining Walls Walls are both functional and aesthetically appealing, turning otherwise unused areas into enjoyable spaces. **BULLNOSE COPING** The smooth surface of the bullnose coping offers many opportunities that are only limited by your imagination. Whether you are looking for something to surround your pool or searching for a unique step application, Belgard's bullnose coping is the answer. It complements many Belgard pavers including Dublin Cobble® and Bergerac®. WESTON STONE® The flexibility of Weston Stone is unmatched. Its natural stone appearance allows for a wide range of applications and design options. This double-sided wall is the ideal choice for garden walls, pillars, outdoor kitchens and planters.