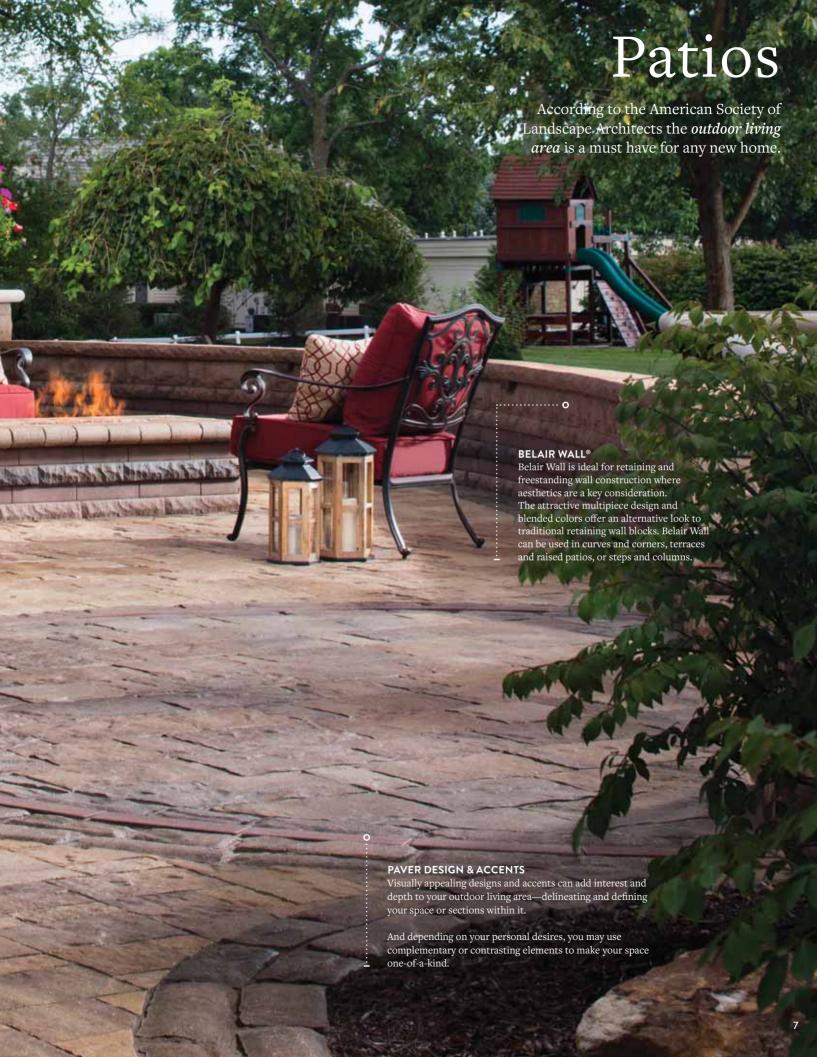

# Walls & Retaining Walls Walls are both functional and aesthetically appealing, turning otherwise unused areas into enjoyable spaces. **BULLNOSE COPING** The smooth surface of the bullnose coping offers many opportunities that are only limited by your imagination. Whether you are looking for something to surround your pool or searching for a unique step application, Belgard's bullnose coping is the answer. It complements many Belgard pavers including Dublin Cobble® and Bergerac®. WESTON STONE® The flexibility of Weston Stone is unmatched. Its natural stone appearance allows for a wide range of applications and design options. This double-sided wall is the ideal choice for garden walls, pillars, outdoor kitchens and planters.