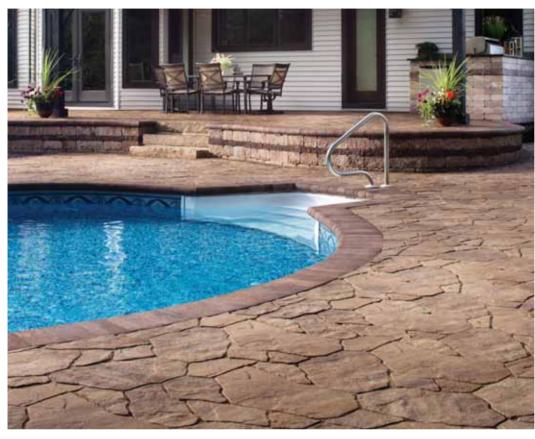

# Walls & Retaining Walls Walls are both functional and aesthetically appealing, turning otherwise unused areas into enjoyable spaces. **BULLNOSE COPING** The smooth surface of the bullnose coping offers many opportunities that are only limited by your imagination. Whether you are looking for something to surround your pool or searching for a unique step application, Belgard's bullnose coping is the answer. It complements many Belgard pavers including Dublin Cobble® and Bergerac®. WESTON STONE® The flexibility of Weston Stone is unmatched. Its natural stone appearance allows for a wide range of applications and design options. This double-sided wall is the ideal choice for garden walls, pillars, outdoor kitchens and planters.