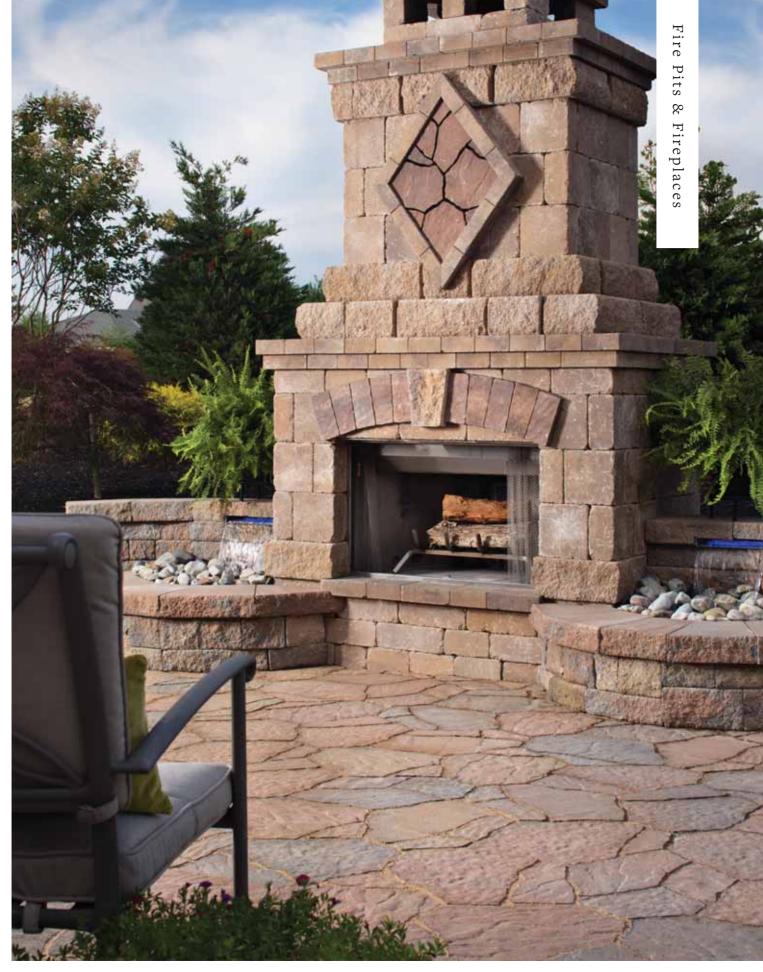

Dublin Cobble®/ Weston Stone®/ Anchor Highland Stone®/ Bullnose Coping

Mega-Arbel®/ Weston Stone®

Belgard Elements Bristol Fireplace/ Mega-Arbel®/ Celtik® Wall