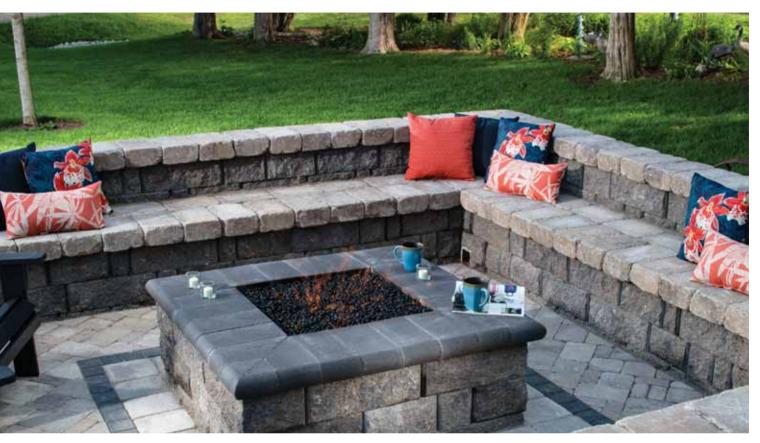

# Walls & Retaining Walls Walls are both functional and aesthetically appealing, turning otherwise unused areas into enjoyable spaces. **BULLNOSE COPING** The smooth surface of the bullnose coping offers many opportunities that are only limited by your imagination. Whether you are looking for something to surround your pool or searching for a unique step application, Belgard's bullnose coping is the answer. It complements many Belgard pavers including Dublin Cobble® and Bergerac®. WESTON STONE® The flexibility of Weston Stone is unmatched. Its natural stone appearance allows for a wide range of applications and design options. This double-sided wall is the ideal choice for garden walls, pillars, outdoor kitchens and planters.