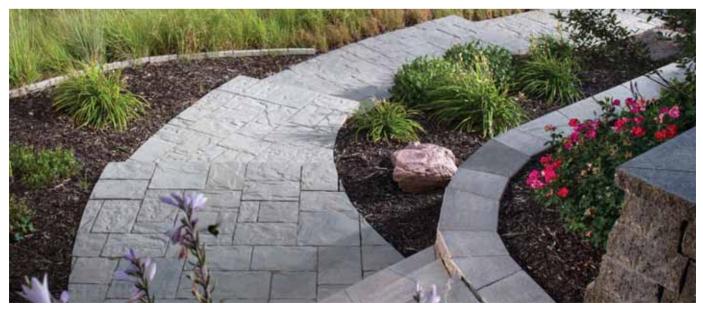

# Walls & Retaining Walls Walls are both functional and aesthetically appealing, turning otherwise unused areas into enjoyable spaces. **BULLNOSE COPING** The smooth surface of the bullnose coping offers many opportunities that are only limited by your imagination. Whether you are looking for something to surround your pool or searching for a unique step application, Belgard's bullnose coping is the answer. It complements many Belgard pavers including Dublin Cobble® and Bergerac®. WESTON STONE® The flexibility of Weston Stone is unmatched. Its natural stone appearance allows for a wide range of applications and design options. This double-sided wall is the ideal choice for garden walls, pillars, outdoor kitchens and planters.