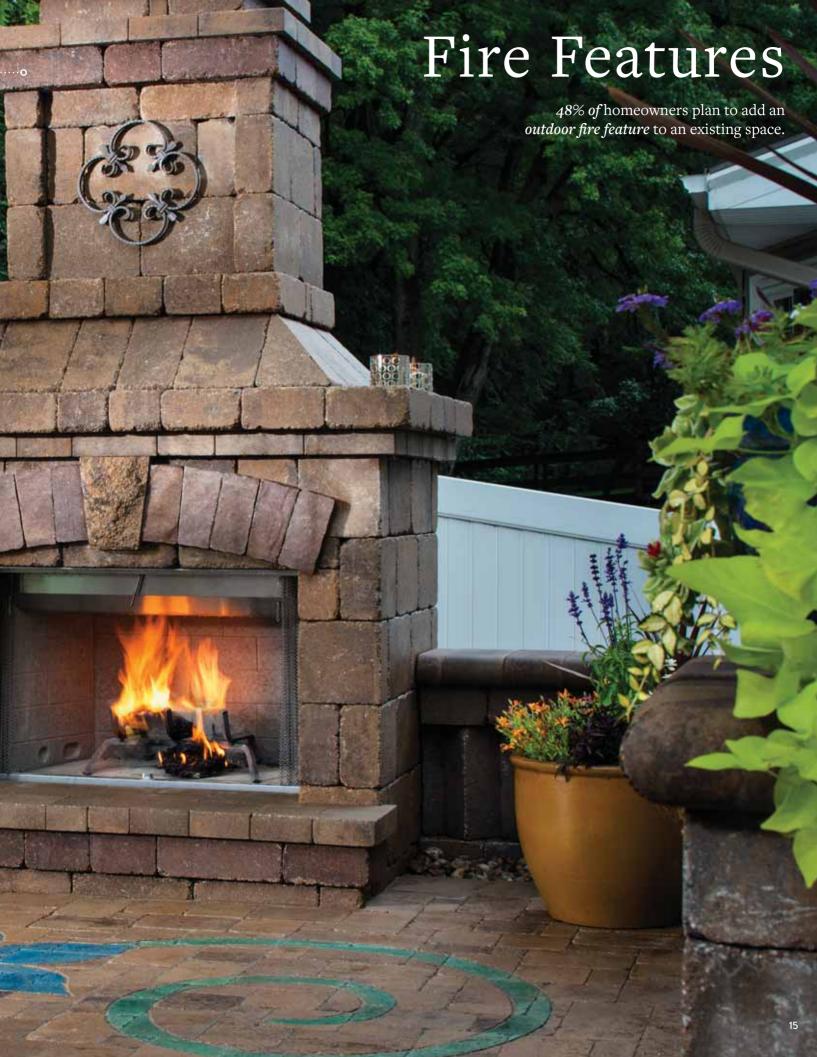

iment with different styles and ignite your creativity with our online visualizer tool.}$ 

» Get started at Belgard.com/Seeit



Urbana® Stone



Lafitt™ Rustic Slab/ Weston Stone®/ Dublin Cobble® Large Square with Holland Stone Accents





Mega-Lafitt®/ Belair Wall®/ Belgard Elements Brighton Fireplace





#### WHY BELGARD? EXPERTISE.

We have a network of trusted installers, Belgard Authorized Contractors, that abide by ICPI qualifications and training mandates so you can have peace of mind in their craftsmanship.

» Find a local contractor at Belgard.com/Gallery



Mega-Lafitt®/ Weston Stone®/ Moduline Accents



Urbana® Stone/ Weston Stone®/ Bullnose Coping/ Stationary Etna Belgard Brick Oven





Urbana® Stone/ Weston Stone®/ Belair® Wall Cap/ Belgard Elements Bristol Fireplace





#### WHY BELGARD? INNOVATION.

The Belgard Elements Collection are pre-built modular units shipped on a pallet for quick installation, making an outdoor living space easier than ever.

» See more at Belgard.com/Elements



Dublin Cobble®/ Weston Stone®/ Anchor Highland Stone®/ Bullnose Coping



Mega-Arbel®/ Weston Stone®



Belgard Elements Bristol Fireplace/ Mega-Arbel®/ Celtik® Wall





#### WHY BELGARD? STYLE.

Start a Belgard Style File and let your dreams take shape - collect all your favorite Belgard projects, products, colors and patterns in one convenient place for easy viewing, sharing with friends and discussing with contractors.

» Get Started at Belgard.com/Style\_File



 $Mega\text{-}Libre^{\text{\tiny TM}}\,Slab/\,Bullnose\,Coping/\,Wellington\,\,Wall^{\text{\tiny TM}}/\