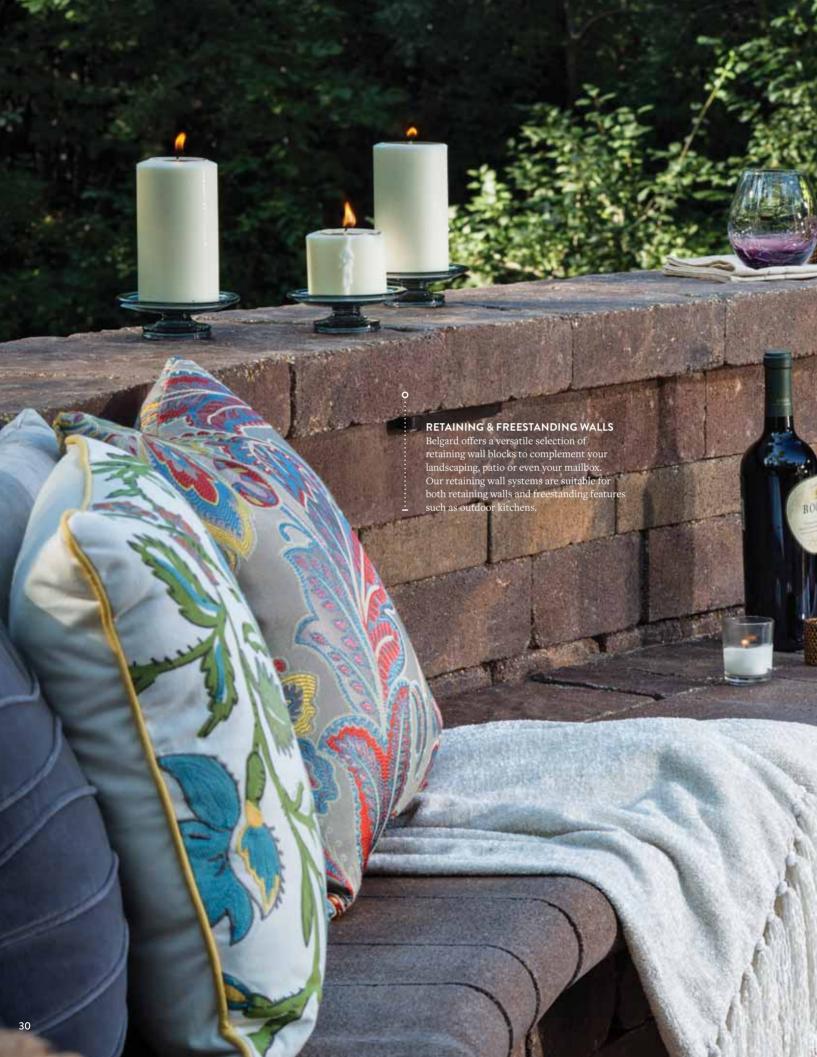

# Walls & Retaining Walls Walls are both functional and aesthetically appealing, turning otherwise unused areas into enjoyable spaces. **BULLNOSE COPING** The smooth surface of the bullnose coping offers many opportunities that are only limited by your imagination. Whether you are looking for something to surround your pool or searching for a unique step application, Belgard's bullnose coping is the answer. It complements many Belgard pavers including Dublin Cobble® and Bergerac®. WESTON STONE® The flexibility of Weston Stone is unmatched. Its natural stone appearance allows for a wide range of applications and design options. This double-sided wall is the ideal choice for garden walls, pillars, outdoor kitchens and planters.