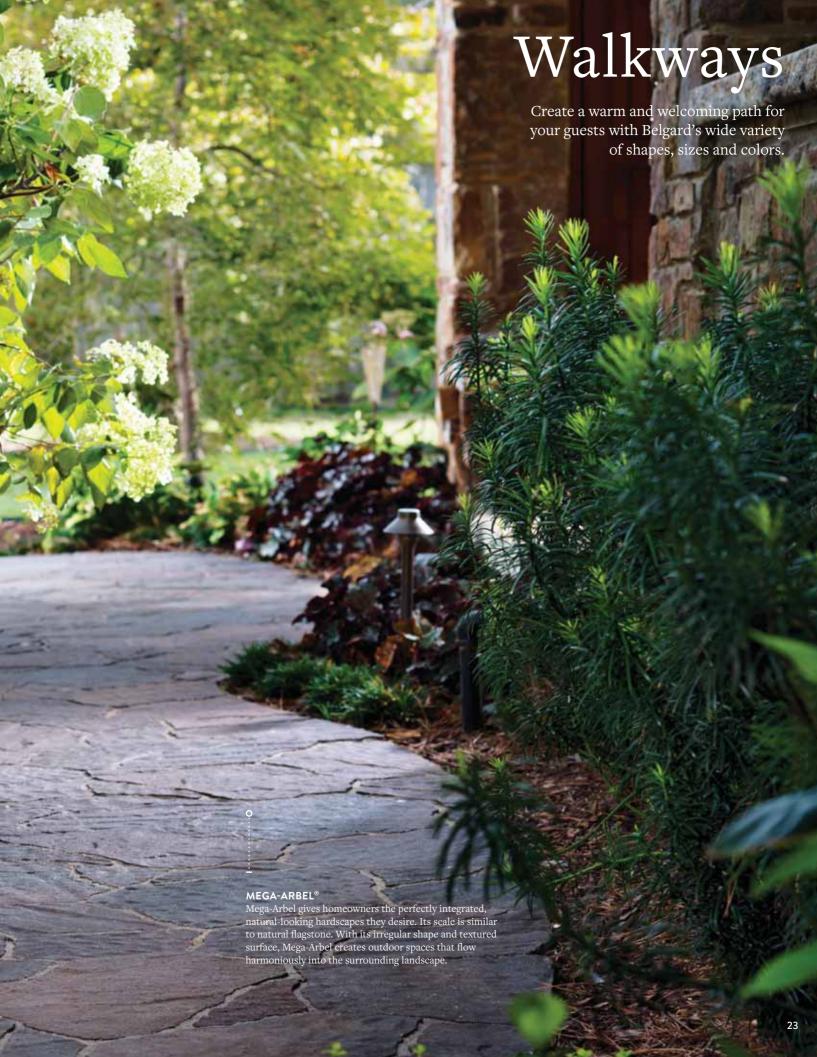

# Walls & Retaining Walls Walls are both functional and aesthetically appealing, turning otherwise unused areas into enjoyable spaces. **BULLNOSE COPING** The smooth surface of the bullnose coping offers many opportunities that are only limited by your imagination. Whether you are looking for something to surround your pool or searching for a unique step application, Belgard's bullnose coping is the answer. It complements many Belgard pavers including Dublin Cobble® and Bergerac®. WESTON STONE® The flexibility of Weston Stone is unmatched. Its natural stone appearance allows for a wide range of applications and design options. This double-sided wall is the ideal choice for garden walls, pillars, outdoor kitchens and planters.