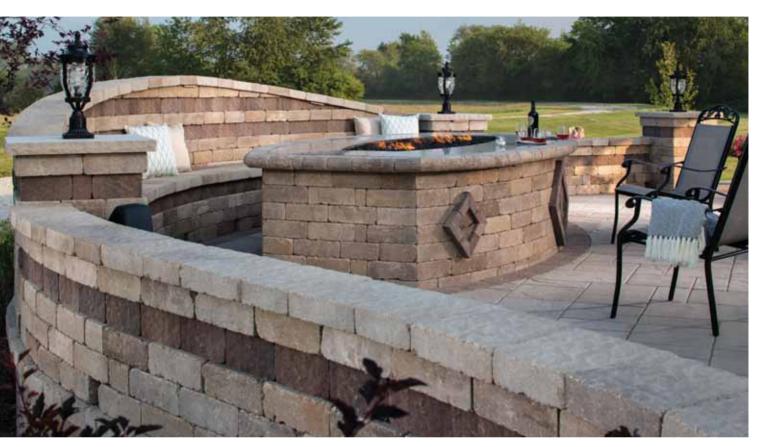

# Walls & Retaining Walls Walls are both functional and aesthetically appealing, turning otherwise unused areas into enjoyable spaces. **BULLNOSE COPING** The smooth surface of the bullnose coping offers many opportunities that are only limited by your imagination. Whether you are looking for something to surround your pool or searching for a unique step application, Belgard's bullnose coping is the answer. It complements many Belgard pavers including Dublin Cobble® and Bergerac®. WESTON STONE® The flexibility of Weston Stone is unmatched. Its natural stone appearance allows for a wide range of applications and design options. This double-sided wall is the ideal choice for garden walls, pillars, outdoor kitchens and planters.