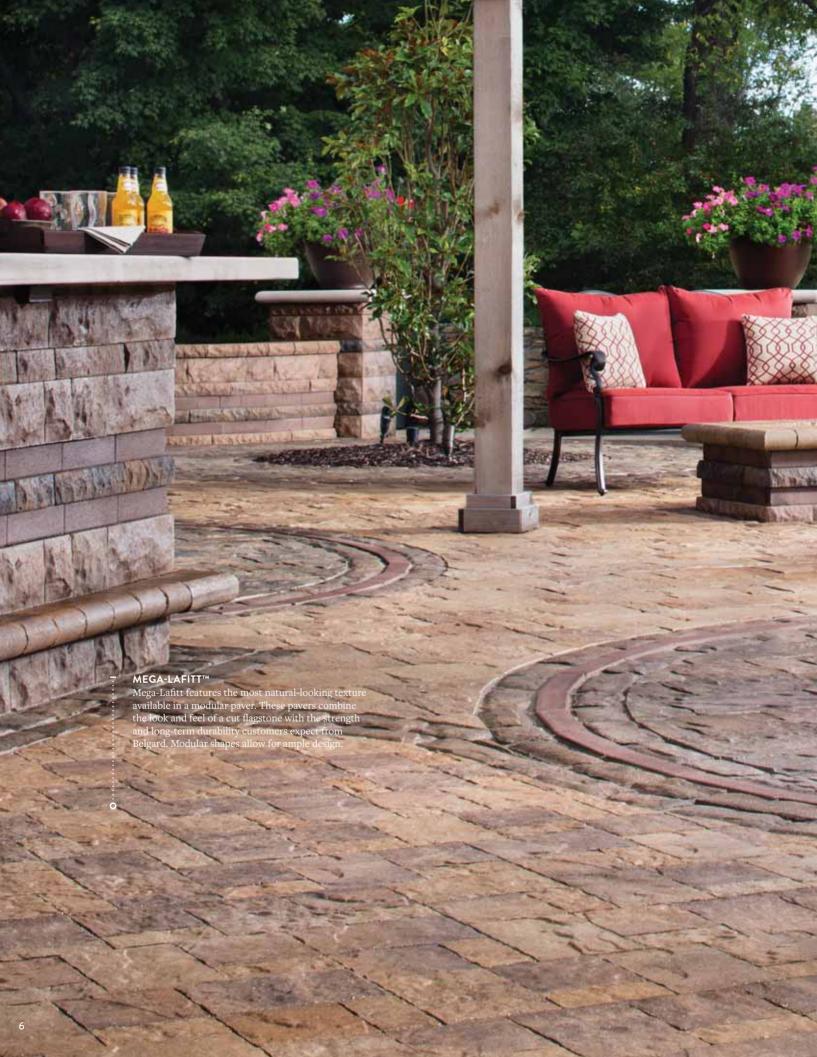

Urbana® Stone

Lafitt™ Rustic Slab/ Weston Stone®/ Dublin Cobble® Large Square with Holland Stone Accents

Mega-Lafitt®/ Belair Wall®/ Belgard Elements Brighton Fireplace