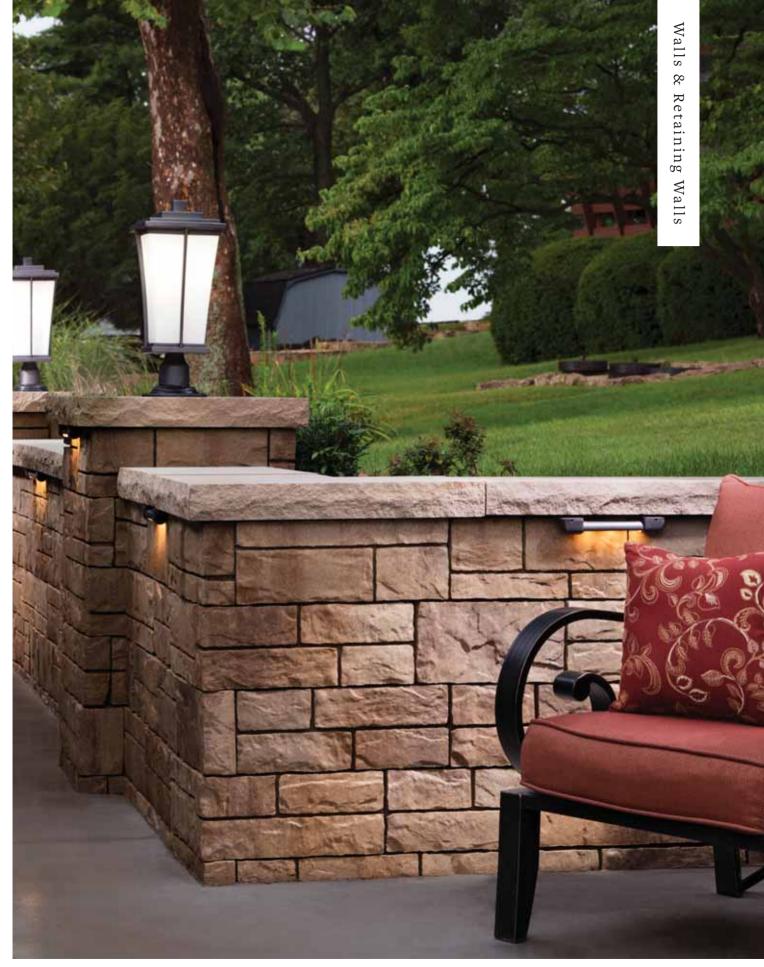

# Walls & Retaining Walls Walls are both functional and aesthetically appealing, turning otherwise unused areas into enjoyable spaces. **BULLNOSE COPING** The smooth surface of the bullnose coping offers many opportunities that are only limited by your imagination. Whether you are looking for something to surround your pool or searching for a unique step application, Belgard's bullnose coping is the answer. It complements many Belgard pavers including Dublin Cobble® and Bergerac®. WESTON STONE® The flexibility of Weston Stone is unmatched. Its natural stone appearance allows for a wide range of applications and design options. This double-sided wall is the ideal choice for garden walls, pillars, outdoor kitchens and planters.