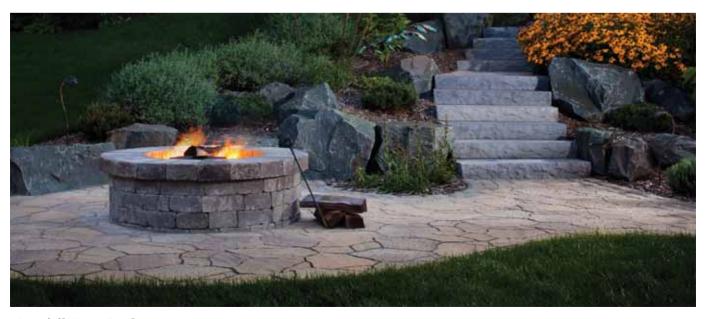

# Walls & Retaining Walls Walls are both functional and aesthetically appealing, turning otherwise unused areas into enjoyable spaces. **BULLNOSE COPING** The smooth surface of the bullnose coping offers many opportunities that are only limited by your imagination. Whether you are looking for something to surround your pool or searching for a unique step application, Belgard's bullnose coping is the answer. It complements many Belgard pavers including Dublin Cobble® and Bergerac®. WESTON STONE® The flexibility of Weston Stone is unmatched. Its natural stone appearance allows for a wide range of applications and design options. This double-sided wall is the ideal choice for garden walls, pillars, outdoor kitchens and planters.