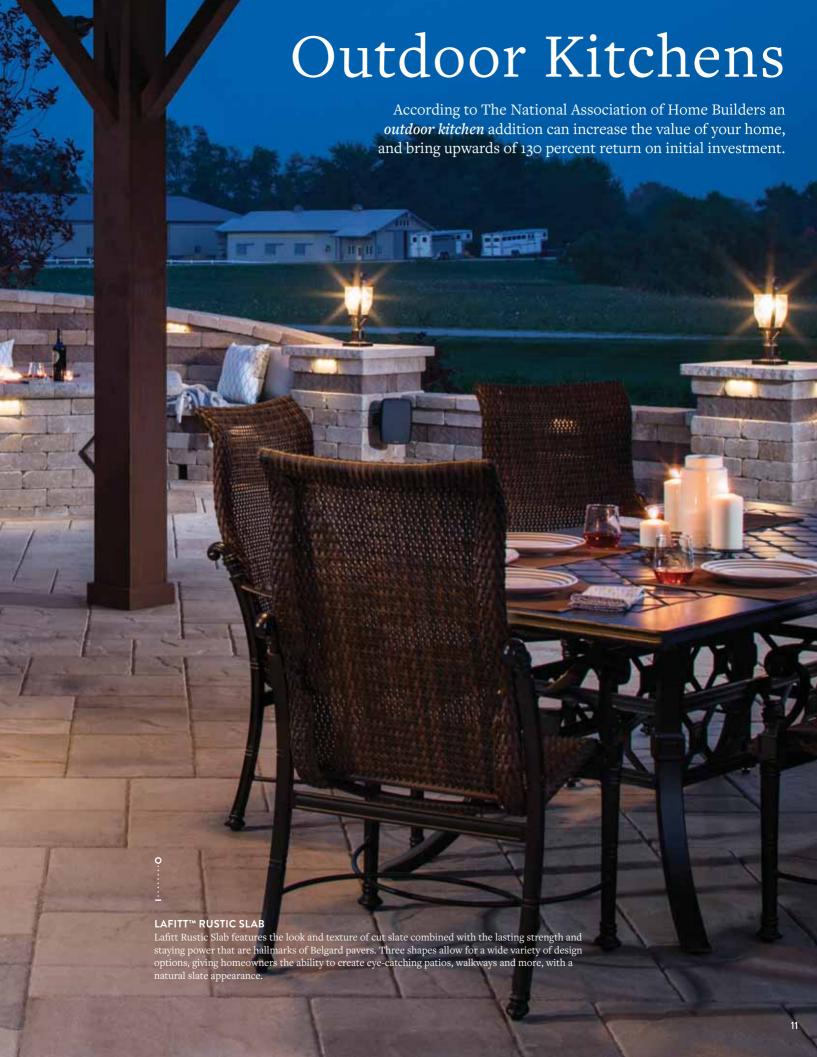

Urbana® Stone

Lafitt™ Rustic Slab/ Weston Stone®/ Dublin Cobble® Large Square with Holland Stone Accents

Mega-Lafitt®/ Belair Wall®/ Belgard Elements Brighton Fireplace