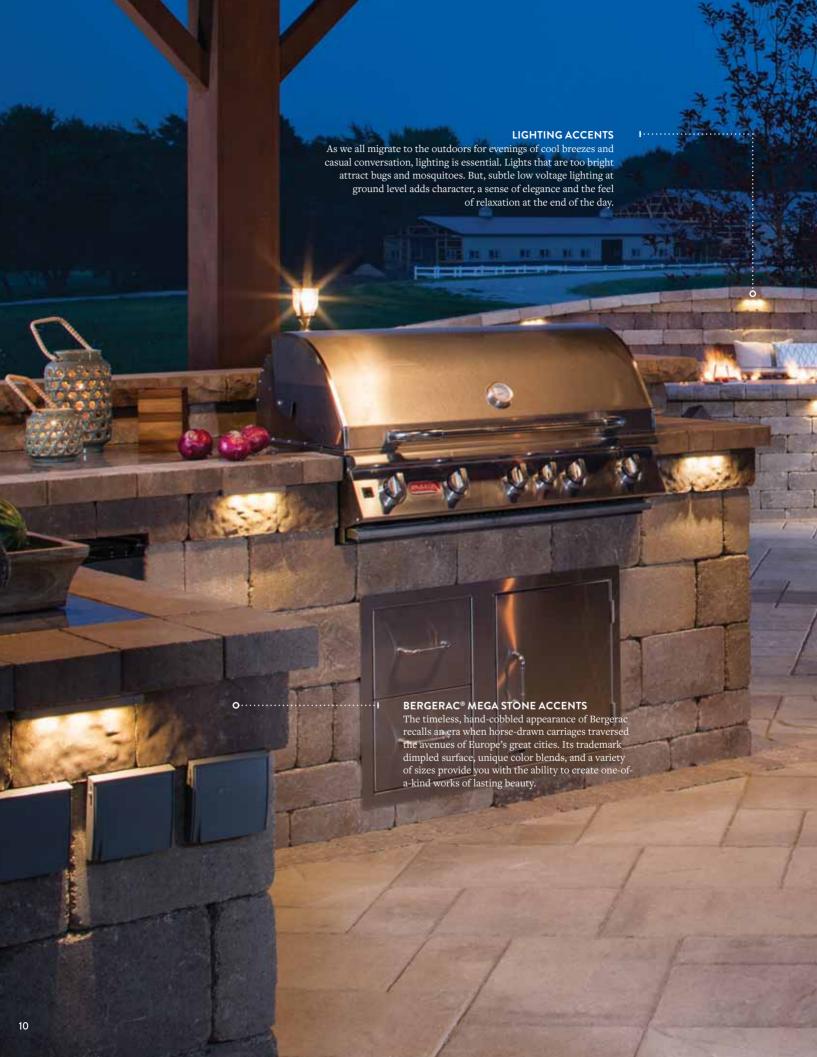

# Walls & Retaining Walls Walls are both functional and aesthetically appealing, turning otherwise unused areas into enjoyable spaces. **BULLNOSE COPING** The smooth surface of the bullnose coping offers many opportunities that are only limited by your imagination. Whether you are looking for something to surround your pool or searching for a unique step application, Belgard's bullnose coping is the answer. It complements many Belgard pavers including Dublin Cobble® and Bergerac®. WESTON STONE® The flexibility of Weston Stone is unmatched. Its natural stone appearance allows for a wide range of applications and design options. This double-sided wall is the ideal choice for garden walls, pillars, outdoor kitchens and planters.