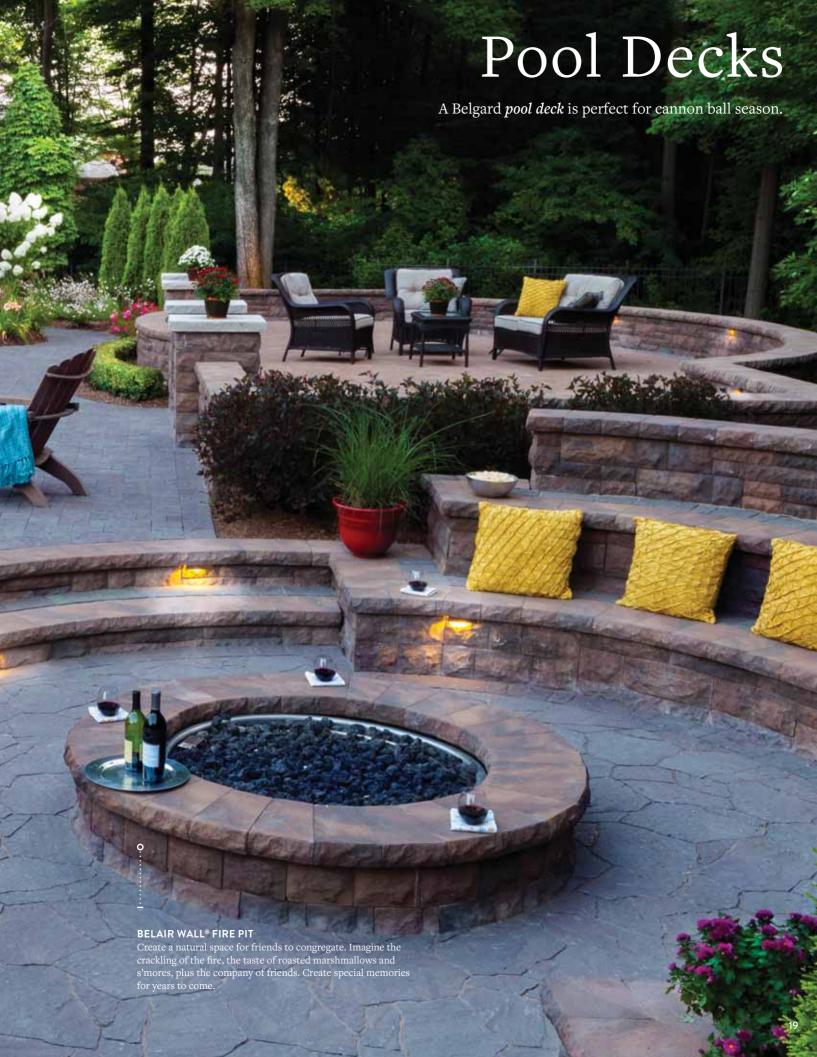

Urbana® Stone

Lafitt™ Rustic Slab/ Weston Stone®/ Dublin Cobble® Large Square with Holland Stone Accents

Mega-Lafitt®/ Belair Wall®/ Belgard Elements Brighton Fireplace