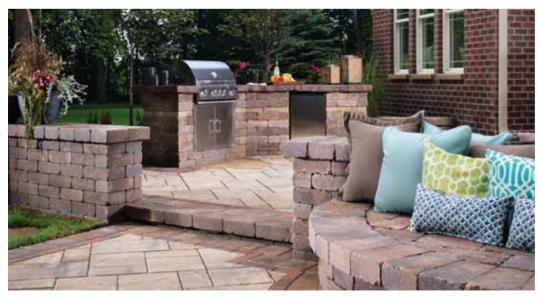

# Walls & Retaining Walls Walls are both functional and aesthetically appealing, turning otherwise unused areas into enjoyable spaces. **BULLNOSE COPING** The smooth surface of the bullnose coping offers many opportunities that are only limited by your imagination. Whether you are looking for something to surround your pool or searching for a unique step application, Belgard's bullnose coping is the answer. It complements many Belgard pavers including Dublin Cobble® and Bergerac®. WESTON STONE® The flexibility of Weston Stone is unmatched. Its natural stone appearance allows for a wide range of applications and design options. This double-sided wall is the ideal choice for garden walls, pillars, outdoor kitchens and planters.