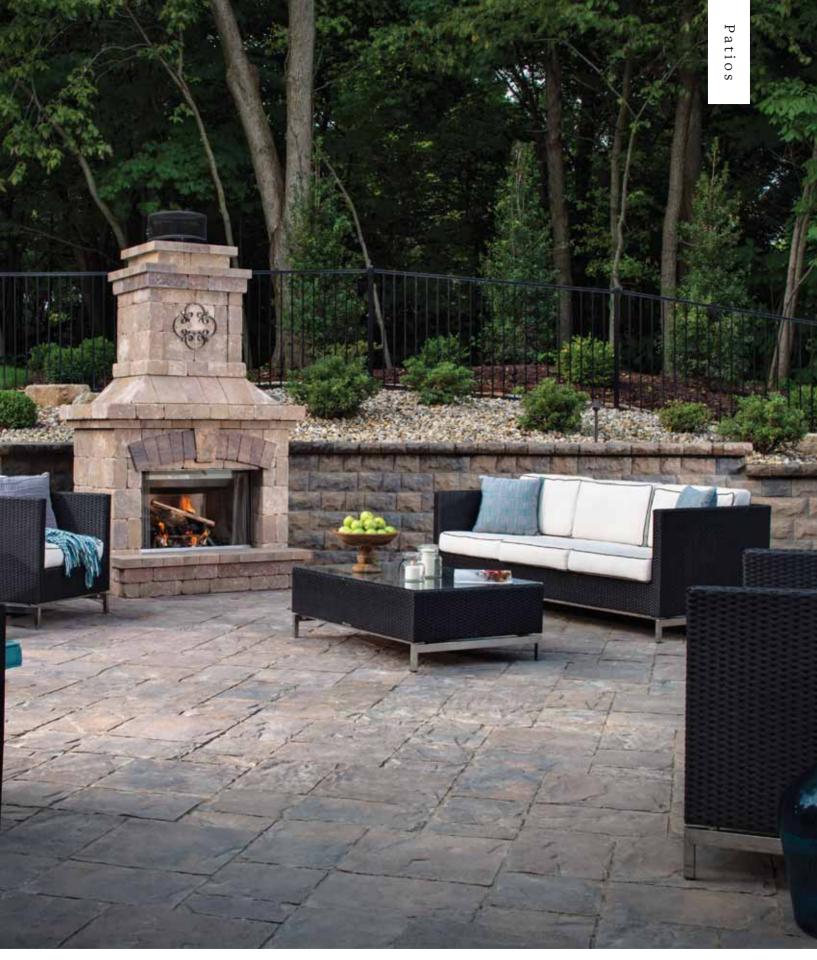

# Walls & Retaining Walls Walls are both functional and aesthetically appealing, turning otherwise unused areas into enjoyable spaces. **BULLNOSE COPING** The smooth surface of the bullnose coping offers many opportunities that are only limited by your imagination. Whether you are looking for something to surround your pool or searching for a unique step application, Belgard's bullnose coping is the answer. It complements many Belgard pavers including Dublin Cobble® and Bergerac®. WESTON STONE® The flexibility of Weston Stone is unmatched. Its natural stone appearance allows for a wide range of applications and design options. This double-sided wall is the ideal choice for garden walls, pillars, outdoor kitchens and planters.