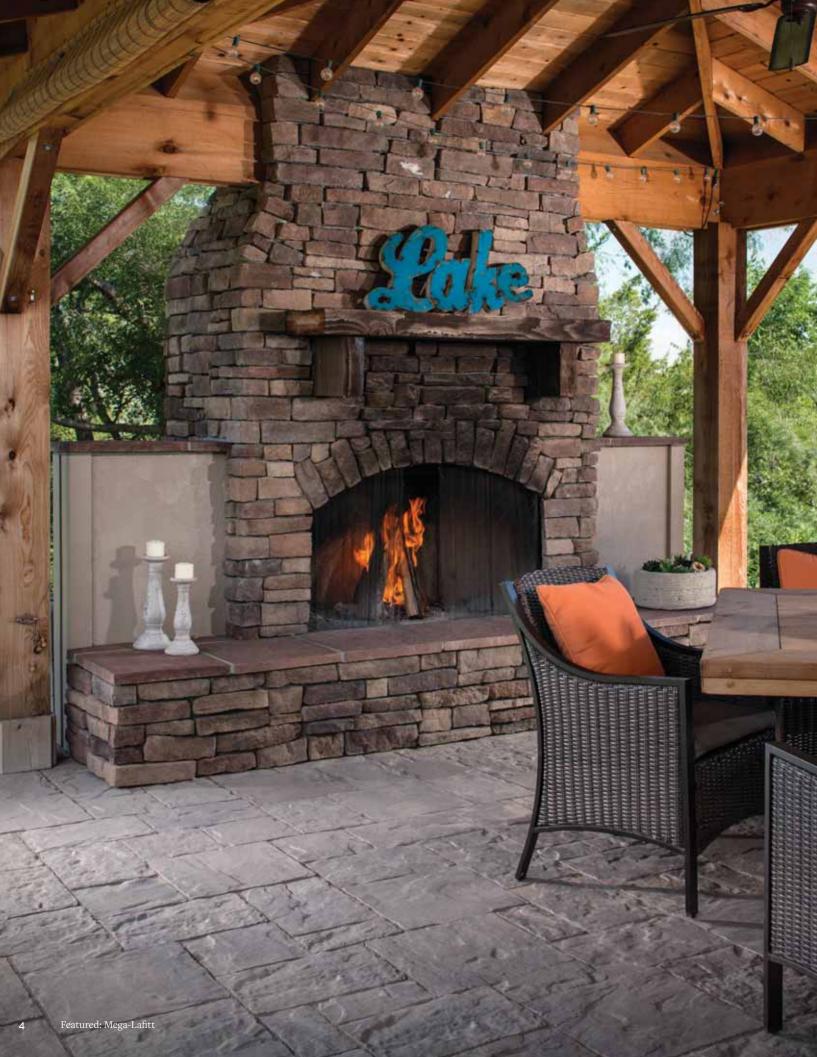

Urbana® Stone

Lafitt™ Rustic Slab/ Weston Stone®/ Dublin Cobble® Large Square with Holland Stone Accents

Mega-Lafitt®/ Belair Wall®/ Belgard Elements Brighton Fireplace