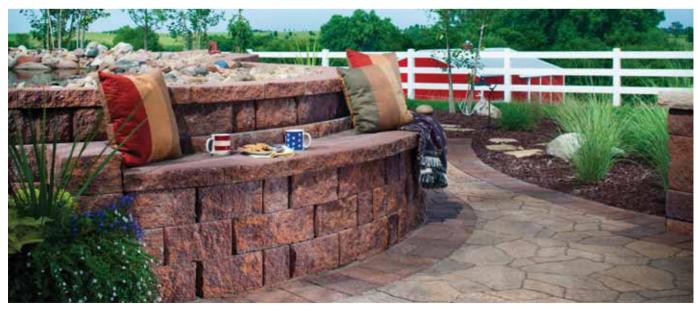

# Walls & Retaining Walls Walls are both functional and aesthetically appealing, turning otherwise unused areas into enjoyable spaces. **BULLNOSE COPING** The smooth surface of the bullnose coping offers many opportunities that are only limited by your imagination. Whether you are looking for something to surround your pool or searching for a unique step application, Belgard's bullnose coping is the answer. It complements many Belgard pavers including Dublin Cobble® and Bergerac®. WESTON STONE® The flexibility of Weston Stone is unmatched. Its natural stone appearance allows for a wide range of applications and design options. This double-sided wall is the ideal choice for garden walls, pillars, outdoor kitchens and planters.