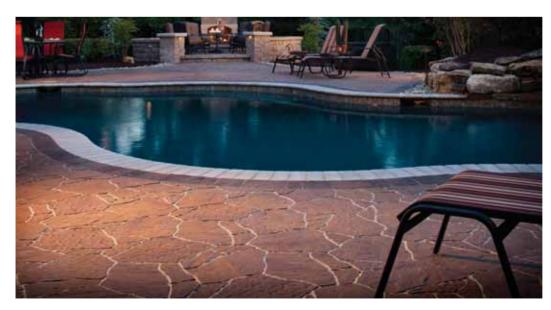

# Walls & Retaining Walls Walls are both functional and aesthetically appealing, turning otherwise unused areas into enjoyable spaces. **BULLNOSE COPING** The smooth surface of the bullnose coping offers many opportunities that are only limited by your imagination. Whether you are looking for something to surround your pool or searching for a unique step application, Belgard's bullnose coping is the answer. It complements many Belgard pavers including Dublin Cobble® and Bergerac®. WESTON STONE® The flexibility of Weston Stone is unmatched. Its natural stone appearance allows for a wide range of applications and design options. This double-sided wall is the ideal choice for garden walls, pillars, outdoor kitchens and planters.