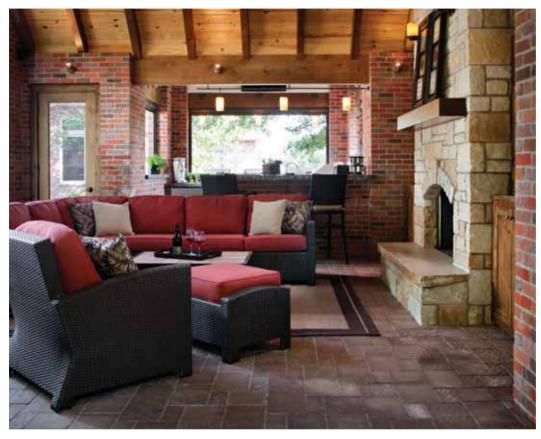

# Walls & Retaining Walls Walls are both functional and aesthetically appealing, turning otherwise unused areas into enjoyable spaces. **BULLNOSE COPING** The smooth surface of the bullnose coping offers many opportunities that are only limited by your imagination. Whether you are looking for something to surround your pool or searching for a unique step application, Belgard's bullnose coping is the answer. It complements many Belgard pavers including Dublin Cobble® and Bergerac®. WESTON STONE® The flexibility of Weston Stone is unmatched. Its natural stone appearance allows for a wide range of applications and design options. This double-sided wall is the ideal choice for garden walls, pillars, outdoor kitchens and planters.