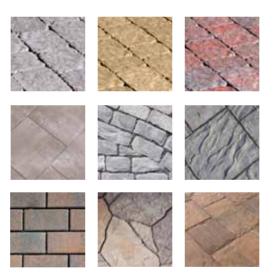

Once you understand the bigger picture, consider the three pillars of hardscape style - Color. Texture. Shape. Belgard offers a uniquely tailored collection of hardscapes designed to help you achieve any style distinction you may be looking to accomplish.

**COLOR:** Choose from a palette of natural hues designed to work in harmony with a variety of home environments.

**TEXTURE:** Add visual interest with antique, classic or natural surface treatments.

**SHAPE:** Mix or Match natural, classic and transitional paver shapes to create one-of-a-kind designs.