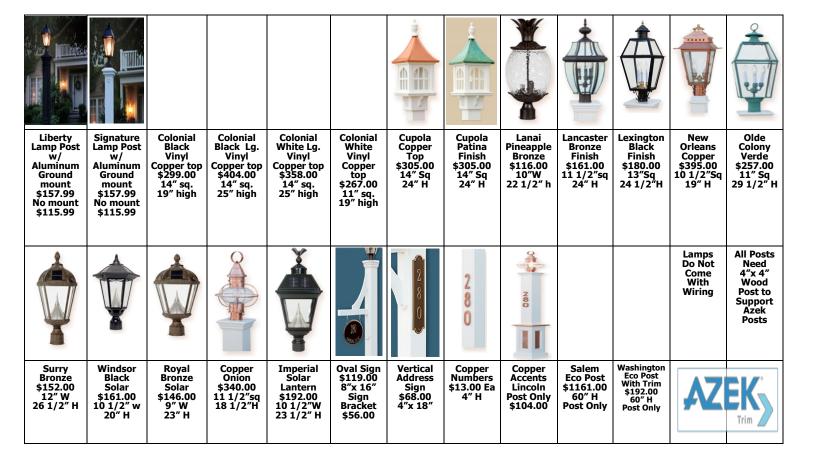

#### **LANTERN POSTS & LIGHTS—2015**

1921 ROUTE 22 WEST ● BOUND BROOK NJ 08805 GARDENOAKS.COM ● GARDENOAKS@AOL.COM PHONE: (732)356-7333 ● FAX: (732)356-7202 1/9/15

PRICES SUBJECT TO CHANGE WITHOUT NOTICE