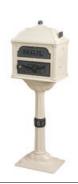

# **MAILBOXES—2015**

1921 ROUTE 22 WEST • BOUND BROOK NJ 08805 GARDENOAKS.COM • GARDENOAKS@AOL.COM PHONE: (732)356-7333 • FAX: (732)356-7202 1/9/15

PRICES SUBJECT TO CHANGE WITHOUT NOTICE

Dutch Style \$89.99

Dutch Style w/Paper Holder \$139.99

Keystone Signature In 15 styles \$269.00 Paper Tube add \$69.00

Keystone Original 1 In 4 colors \$269.00 Paper Tube add \$69.00

Classic curbside In 14 colors \$127.99 Paper Tube add \$40.00