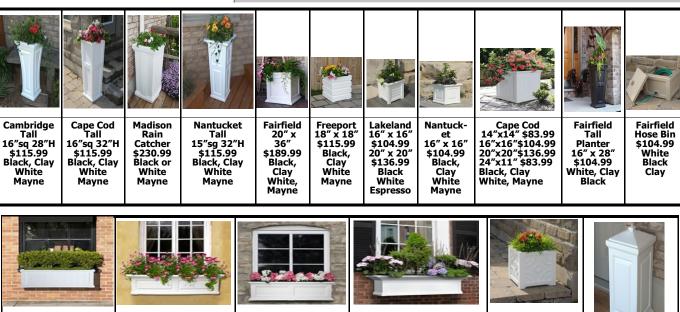

### VINYL PLANTERS & FLOWER BOXES—2015

1921 ROUTE 22 WEST • BOUND BROOK NJ 08805 GARDENOAKS.COM ● GARDENOAKS@AOL.COM PHONE: (732)356-7333 ● FAX: (732)356-7202 1/9/15

PRICES SUBJECT TO CHANGE WITHOUT NOTICE

**Brackets** 

\$36.99 Per Par White or Clay

Planter

\$115.99 Black, White

Espresso

\$115.99 Black, White

Espresso