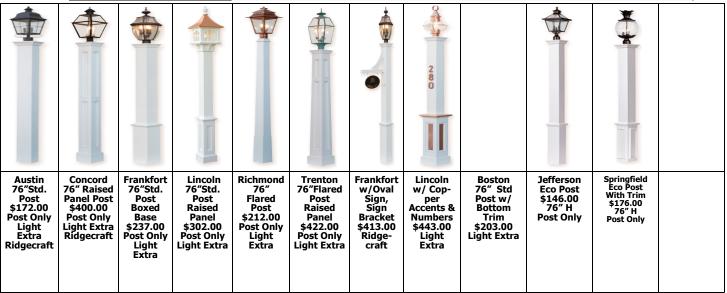

#### **LANTERN POSTS & LIGHTS—2015**

1921 ROUTE 22 WEST ● BOUND BROOK NJ 08805 GARDENOAKS.COM ● GARDENOAKS@AOL.COM PHONE: (732)356-7333 ● FAX: (732)356-7202 1/9/15

PRICES SUBJECT TO CHANGE WITHOUT NOTICE