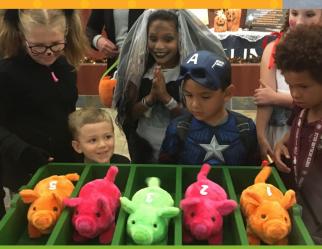

Tricky Treat Trail & Haunted Stacks October 28, 2022 - The Link Plaza 2,000 projected attendance

Gather your friends and family and wear your favorite costume to the Tricky Treat Trail at The Link and Plaza. At each stop along the trail, we'll have spooky tricks and plenty of treats at Boo Booths provided by local businesses and organizations! Then check out the maze at Haunted Stacks at the Library. There will also be more frightfully free fun activities including games, crafts, entertainment and more. You'll have a wicked good time!