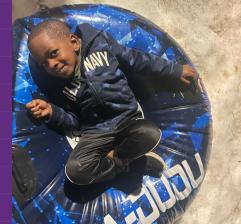

Annual Christmas Tree Lighting December 2, 2022 - The Link Plaza 1,500 projected attendance

Join us for this great holiday tradition as Santa arrives to light the community Christmas Tree, choirs fill the air with the sounds of the season and lights begin to twinkle all around. You'll never know what kind of holiday surprise you might find, such as the crowd favorite snow sledding hill! It's a great time for friends and family to gather and kick-off the holiday season with FREE Santa visits, festive crafts, activities and more.