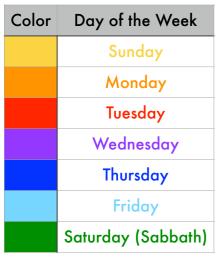

|                     |              |                |              | 1              |                 | 14<br>Turni<br>Seas |

## **Quick Reference Key**

#### Days of the Week

#### **Current Calendar Dates**

#### Start of the Day



| Explanation                                                                                                             | Example               |                     |  |  |  |  |  |  |
|-------------------------------------------------------------------------------------------------------------------------|-----------------------|---------------------|--|--|--|--|--|--|
| The smaller black<br>numbers under the<br>days of the month<br>refer to the date of<br>the world's current<br>calendar. | <b>14</b> 30 <b>←</b> | <b>15</b><br>July 1 |  |  |  |  |  |  |

| Explanation                                                                                                           | Example                                          |                 |  |  |  |  |  |  |
|-----------------------