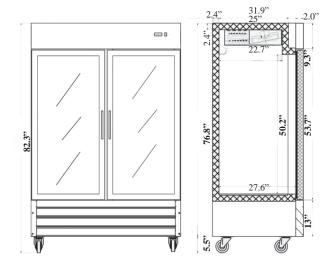

## **Dimensions**

26.8" W x 31.9" D x 82.7" H 23 cu. ft. 351 lbs.

#### **Dimensions**

53.9" W x 31.9" D x 82.7" H 49 cu. ft. 538 lbs.