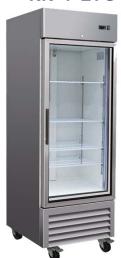

## Glass Door Reach-In Refrigerator - Stainless Steel

RR-1-27G

# Glass Door Reach-In Refrigerator - Stainless Steel

## RR-1-27G

## **Dimensions**

26.8" W x 31.9" D x 82.7" H 23 cu. ft. 351 lbs.