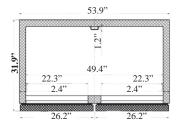

Steel

## RR-1-27G

## **Dimensions**

26.8" W x 31.9" D x 82.7" H 23 cu. ft. 351 lbs.

#### **Construction**

Exterior Material 430 Stainless Steel Painted Aluminum 304 S/S Floor CFC Free Foam

Insulation Material CFC Free Foam 3 Epoxy Coated Wire

## Cooling

Temperature Range 33°F – 41°F Refrigerant R13A4 Defrosting Every 6 Hours H/P 3/8

## **Electrical**

 Voltage
 115

 Amps
 6

 Hz
 60

 Phase
 1



## RR-2-49G

#### **Dimensions**

53.9" W x 31.9" D x 82.7" H 49 cu. ft. 538 lbs.

#### **Construction**

Exterior Material 430 Stainless Steel Painted Aluminum 304 S/S Floor

Insulation MaterialCFC Free FoamShelf Material3 Epoxy Coated Wire

#### Cooling

Temperature Range Refrigerant R13A4
Defrosting Every 6 Hours
1/2

### **Electrical**

 Voltage
 115

 Amps
 9

 Hz
 60

 Phase
 1







Db --- - (000) 700 5050

Revised 1/17