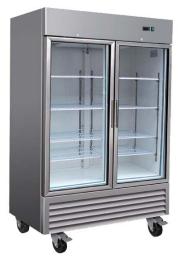

## RR-2-49G

#### **Dimensions**

53.9" W x 31.9" D x 82.7" H 49 cu. ft. 538 lbs.