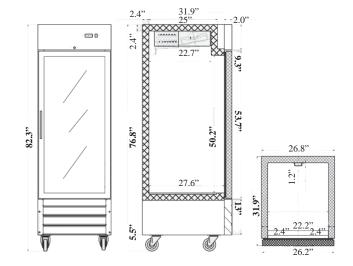

hold temperatures between 33° F and 41° F.

Conforms to UL471, CSA C22.2 and NSF 7 Standards.

Two Year - Parts & Labor on entire unit. Valid in United States Three Year - Additional Compressor, Part Only



Serv-Ware www.servware.com

Revised 1/17

Phone: (800). 768. 5953









| Item# \_\_\_\_\_\_ | Project: \_\_\_\_\_ | Qty: \_\_\_\_\_

# Glass Door Reach-In Refrigerator - Stainless Steel

## RR-1-27G

## **Dimensions**

26.8" W x 31.9" D x 82.7" H 23 cu. ft. 351 lbs.

#### **Construction**

Exterior Material 430 Stainless Steel Painted Aluminum 304 S/S Floor CFC Free Foam

Insulation Material CFC Free Foam 3 Epoxy Coated Wire

## Cooling

Temperature Range 33°F – 41°F Refrigerant R13A4 Defrosting Every 6 Hours H/P 3/8

## **Electrical**

 Voltage
 115

 Amps
 6

 Hz
 60

 Phase
 1



## RR-2-49G

#### **Dimensions**

53.9" W x 31.9" D x 82.7" H 49 cu. ft. 538 lbs.

#### **Construction**

Exterior Material 430 Stainless Steel Painted Aluminum 304 S/S Floor

Insulation MaterialCFC Free FoamShelf Material3 Epoxy Coated Wire

#### Cooling

Temperature Range Refrigerant R13A4
Defrosting Every 6 Hours
1/2

### **Electrical**

 Voltage
 115

 Amps
 9

 Hz
 60

 Phase
 1







Db --- - (000) 700 5050

Revised 1/17