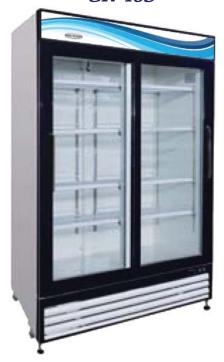

# Sliding Glass Door Reach-In Refrigerator

*GR-48S* 

#### **Features**

- Electronic Thermostat & Digital LED Temperature Display
- High Efficiency CFC Free Insulation
- 4 Epoxy Coated Shelves Per Door
- Low-e Double Pane Glass Doors with Heater on Glass & Inside Door Frame
- Interior: Powder-Coated Steel White
- Exterior: Powder-Coated Steel White, Plastic Top Sign Panel with Lamp
- LED Internal Lamp
- Shipped with Casters Installed
- Top Illuminated Panel