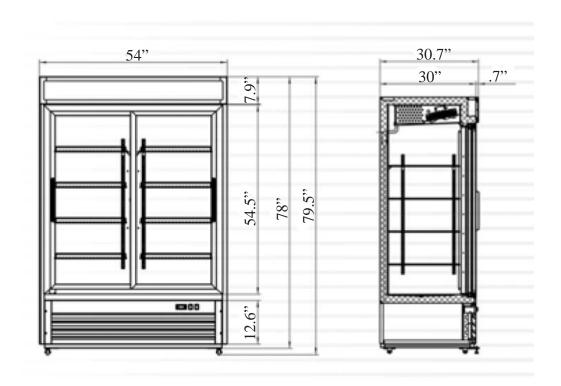

## **Dimensions**

Exterior Dimensions Net Volume Net Weight 53.9" W x 30.7" D x 79.5" H 48 cu. ft. 514 lbs