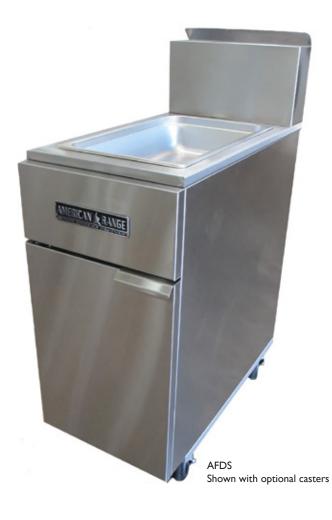

## AFDS DUMP STATION

### **OPTIONAL FEATURES**

- Heat lamp.
- Stainless Steel top/side tray..

DESIGNED & BUILT IN US

American Range Model AFDS, Dump Station is a perfect accessory for finished fried products. Convenient size allows you to place in your cook line for easy access. Available as a solid work top or with cut out, pan and screen, and optional heat lamp. The drain station provide a convenient way to get you through busy rush periods by giving you a place to hold your freshly fried product.

The American Range ADFS Dump Station is designed and built to provide superior performance and durability.