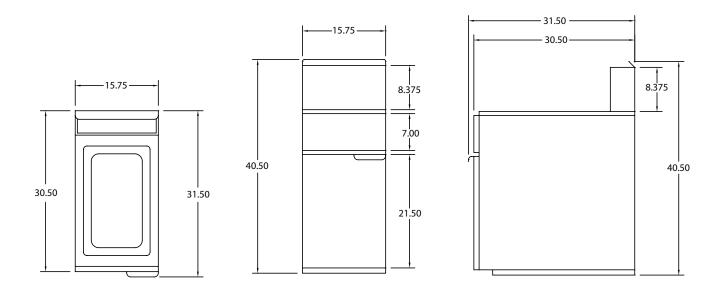

### AFDS DUMP STATION

| Model | Total BTU                                    | Width   | Depth   | Height   | Cooking Area  | No. of Burners | Shipping Weight | Lbs. | Kg. |
|-------|----------------------------------------------|---------|---------|----------|---------------|----------------|-----------------|------|-----|
| AFDS  | Top drain<br>section with<br>storage cabinet | 15 1/2" | 30 1/2" | 45 3/4'' | 12''×20''×4'' | N/A            |                 | 80   | 37  |