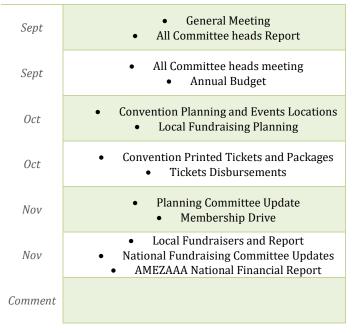

# **AMEZAA Annual Convention Planner**

#### September - August

# 1<sup>st</sup> Quarter



# 2<sup>nd</sup> Quarter



### 3<sup>rd</sup> Quarter

### 4<sup>th</sup> Quarter

| Mar     | <ul><li>General Meeting</li><li>All Committee heads Report</li></ul>                        | June    | <ul><li>General Meeting</li><li>All Committee heads Report</li></ul>                          |
|---------|---------------------------------------------------------------------------------------------|---------|-----------------------------------------------------------------------------------------------|
| Mar     | <ul> <li>Local Fundraisers and Report</li> <li>Tickets Sales Report</li> </ul>              | June    | Convention Budget Disbursement                                                                |
| Apr     | Membership Drive and Dues