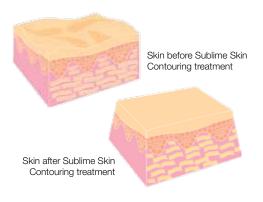

# How does Sublime work?

The combined bi-polar radiofrequency and light energies of elos technology precisely heat the dermal tissue, stimulating collagen production within the target treatment area. Fine wrinkles are reduced, facial contours improved and overall skin quality reveals a much smoother and even complexion.