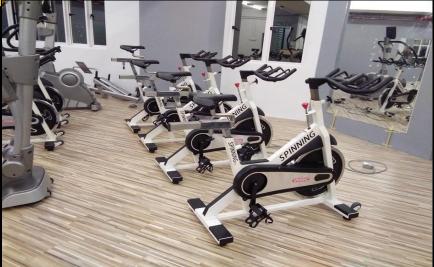

## 2C) GYM – 2<sup>nd</sup> Floor

- # Free Weights area (dumbbells up to 60 kg)
- # Newest Cardio and Strength training machines