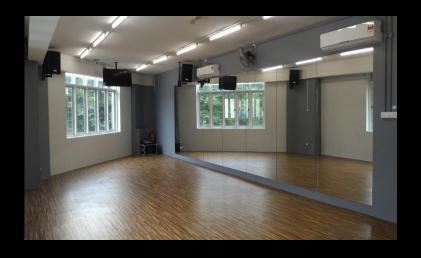

## 2B) STUDIO

PUSAT GINNASIUM
REHL
FITNESS

- # 730 square feet
- # Attached changing rooms
- # Equipped with high quality sound system (Mics, speakers & TV)
- # Dance floor rests on vinyl laminate
- # Come with exercise accessories