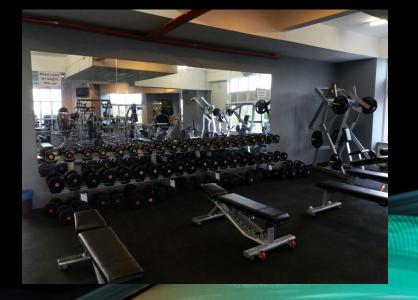

## 2C) GYM – 2<sup>nd</sup> Floor

- # Free Weights area (dumbbells up to 60 kg)
- # Newest Cardio and Strength training machines