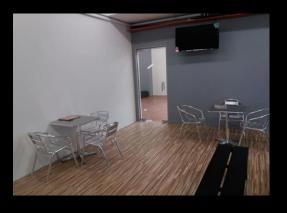

## 2B) STUDIO

PUSAT GINNASIUM
REHL
FITNESS

- # 730 square feet
- # Attached changing rooms
- # Equipped with high quality sound system (Mics, speakers & TV)
- # Dance floor rests on vinyl laminate
- # Come with exercise accessories