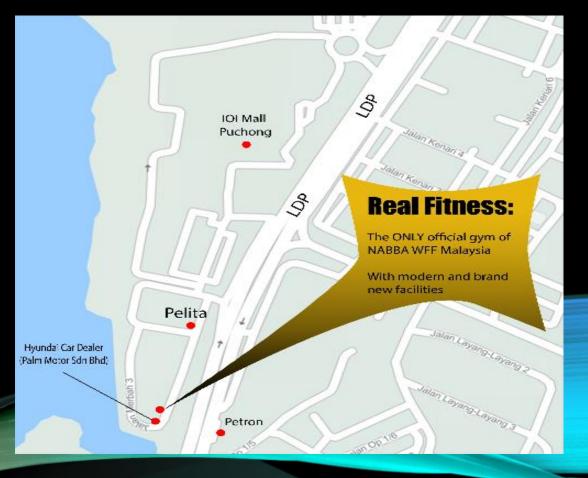

# 1) <u>INTRODUCTION:</u> THE ONLY OFFICIAL GYM OF NABBA WFF MALAYSIA

Real Fitness, near IOI Mall Puchong, is owned by Joash Choo, a fitness model, and a NABBA WFF PRO card holder who understands the industry needs.

## 2)Location

2A) GYM 1st Floor