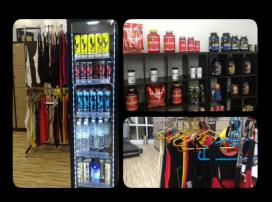

#### Facilities n Extras include:

- # Ample parking with guard at night
- # Air conditioner and Fan
- # Weekend Free access for 1 buddy
- # Nature/Sunset/Lake View
- # No GST
- # Beverage Drink Chiller
- # Locker
- # Shower and Toilet
- # Supplements & Apparels
- # TV/Video,Sound system
- # Water Dispenser
- # Waiting area