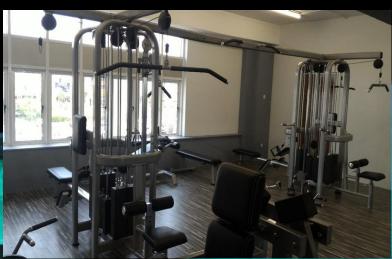

Real Fitness Gym & Fitness club features a full range of the latest cardio, circuit and weights equipment.

Real Fitness Studio caters for different group of dance & fitness classes such as Zumba, Step, Hip Hop, Robotic, Yoga, Core Exercise Solution, etc.