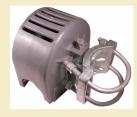

#### **Nylon Cantilever Roller**

WI-CR9-N-TBC

- Residential Rollers Fits 2 3/8" Post x 1 5/8" Frame
- Strong Cover Meets UL325 Standards
- Heat Treated U-bolts for Long Lasting Use
- Reduces Service Calls
- Sold Only With Cover
- Can be Used in Light Commercial
- Lifetime Warranty!