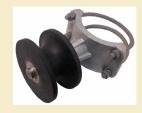

#### **Nylon Cantilever Roller**

WI-CR9-N-TBC

- Residential Rollers Fits 2 3/8" Post x 1 5/8" Frame
- Strong Cover Meets UL325 Standards
- Heat Treated U-bolts for Long Lasting Use
- Reduces Service Calls
- Sold Only With Cover
- Can be Used in Light Commercial
- Lifetime Warranty!