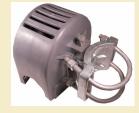

#### **Nylon Cantilever Roller**

WI-CR9-N-TBC

- Residential Rollers Fits 2 3/8" Post x 1 5/8" Frame
- Strong Cover Meets UL325 Standards
- Heat Treated U-bolts for Long Lasting Use
- Reduces Service Calls
- Sold Only With Cover
- Can be Used in Light Commercial
- Lifetime Warranty!

Weldon's New Residential Rollers are Much Smaller and Lighter than Industrial Rollers. Just look at the comparison below...

The CR3 Roller fits a 4" Post x 2 3/8" Frame compared to the CR9 Roller, which fits a 2 3/8" Post x 1 5/8" Frame.

WI-CR3-N-TBC

WI-CR9-N-TBC WI-CR9-C-TBC