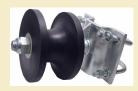

Weldon's New Residential Rollers are Much Smaller and Lighter than Industrial Rollers. Just look at the comparison below...

The CR3 Roller fits a 4" Post x 2 3/8" Frame compared to the CR9 Roller, which fits a 2 3/8" Post x 1 5/8" Frame.

WI-CR3-N-TBC

WI-CR9-N-TBC WI-CR9-C-TBC