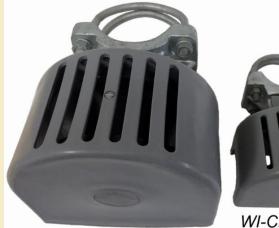

#### **Nylon Cantilever Roller**

WI-CR9-N-TBC

- Residential Rollers Fits 2 3/8" Post x 1 5/8" Frame
- Strong Cover Meets UL325 Standards
- Heat Treated U-bolts for Long Lasting Use
- Reduces Service Calls
- Sold Only With Cover
- Can be Used in Light Commercial
- Lifetime Warranty!