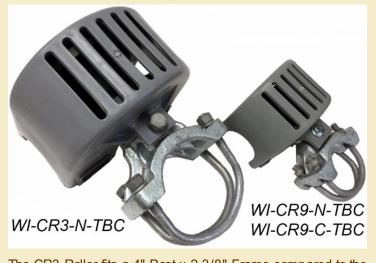

Weldon's New Residential Rollers are Much Smaller and Lighter than Industrial Rollers. Just look at the comparison below...

The CR3 Roller fits a 4" Post x 2 3/8" Frame compared to the CR9 Roller, which fits a 2 3/8" Post x 1 5/8" Frame.

WI-CR3-N-TBC

WI-CR9-N-TBC WI-CR9-C-TBC