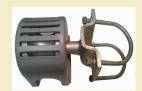

Weldon's New Residential Rollers are Much Smaller and Lighter than Industrial Rollers. Just look at the comparison below...

The CR3 Roller fits a 4" Post x 2 3/8" Frame compared to the CR9 Roller, which fits a 2 3/8" Post x 1 5/8" Frame.

WI-CR3-N-TBC

WI-CR9-N-TBC WI-CR9-C-TBC