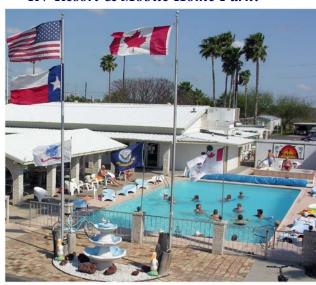

## **Our Guests Enjoy:**

- Heated Pool 24' x 50'
- Large Hot Tub
- 4 Shuffleboard Courts
- 2 Bocci Ball Courts
- 2 Pickle Ball Courts
- 2 Cabanas for Socializing
- Showers
- 2 Recreational Halls
- Laundry Room
- Indoor Mail Room
- Billiards & Card Room
- Library
- Planned Activities
- Local and Extended Tours