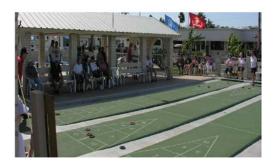

## **Our Guests Enjoy:**

- Heated Pool 24' x 50'
- Large Hot Tub
- 4 Shuffleboard Courts
- 2 Bocci Ball Courts
- 2 Pickle Ball Courts
- 2 Cabanas for Socializing
- Showers
- 2 Recreational Halls
- Laundry Room
- Indoor Mail Room
- Billiards & Card Room
- Library
- Planned Activities
- Local and Extended Tours