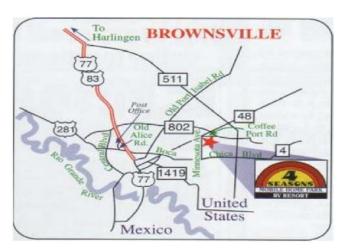

- 169E South, Exit FM 511
- Left onto FM 511, 10.5 miles
- Right onto FM 802, 1 mile
- Left onto Coffee Port Road
- 1/3 Mile on left, 4 Seasons

4 Seasons RV Resort & Mobile Home Park 6900 Coffee Port Road Brownsville, Texas 78521 Tel: 956-831-4918 Fax: 956-801-2219