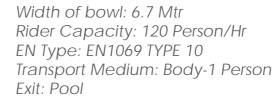

Exit: Run Out

THRILLER SLIDE

**BODY BOWL** 

It is a circular bowl in which the riders enter through a tunnel slide and oscillate in the bowl before falling through the center into the pool.

Ochang, South Korea

Ölands Djur & Nöjespark, Sweden

ARIHANT

THRILLER SLIDE