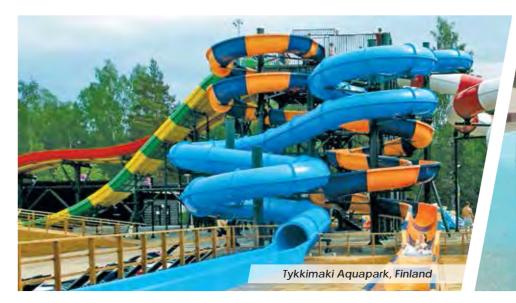

# WATER PARK LAYOUTS

I N D E X

SIGNATURE SLIDE

CRUSADER SLIDE

It is a U-shaped slide wherein the riders enter the slide through a float tube and they experience a free fall after which they go uphill before they exit from the back of the slide.

Note: not available for sale in usa and countries where it is patented

Aquapark Koblevo, Ukraine

Rider Capacity: 120-240 Person/Hr

EN Type: EN1069 TYPE 9

Transport Medium: Float- 1-2 Seater

Exit: Run Out / Pool