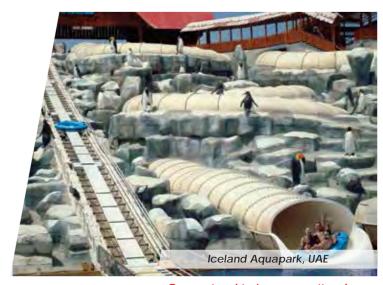

EN Type: EN1069 TYPE 3

Transport Medium: Raft- 3-4 Seater

Exit: Run Out / Pool

**FAMILY FLOAT SLIDE** 108" RIVER SLIDE (OPEN / CLOSED)

A 3/4 seater enclosed or open family slide in which 4 riders simultaneously slide down in a round raft which turns over various twists and turns as it slides down & sways upwards before landing in the pool

Iceland Aquapark,

Width of slides: 2.7 Mtr Rider Capacity: 240-480 Person/Hr EN Type: EN1069 TYPE 3

Transport Medium: Raft- 3-4 Seater

Exit: Run Out / Pool

**FAMILY FLOAT SLIDE** 

72" FLOAT

SLIDE (OPEN / CLOSED)