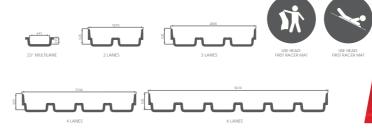

Halmstad Aventyrsland, Sweden

Laura Beach Waterpark, Cyprus

ARIHANT

MAT RACER SLIDE

23" MULTI RACER SLIDE

This is a Mat racing slide with a downhill slope wherein the riders in each lane can race with each other sliding head first.

Kneippbyn Waterpark,

Sweden

Width of slides: 0.5 Mtr Rider Capacity: 120 Person/Hr/Lane EN Type: EN1069 TYPE 6 Transport Medium: Mat- 1 Person/Lane

Exit: Run Out / Pool

Wet'n Wild , Brazil

Width of slide: 2.4 Mtr Rider Capacity: 120-240 Person/Hr EN Type: EN1069 TYPE 9 Transport Medium: Float 1-2 Seater