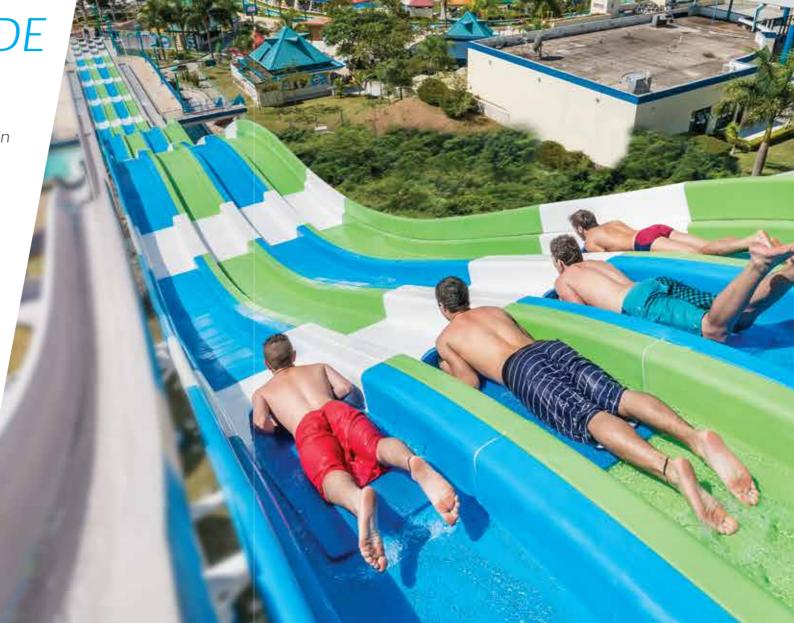

# WATER PARK LAYOUTS

I N D E X

SIGNATURE SLIDE

CRUSADER SLIDE

It is a U-shaped slide wherein the riders enter the slide through a float tube and they experience a free fall after which they go uphill before they exit from the back of the slide.

Note: not available for sale in usa and countries where it is patented

Aquapark Koblevo, Ukraine

Rider Capacity: 120-240 Person/Hr

EN Type: EN1069 TYPE 9

Transport Medium: Float- 1-2 Seater

Exit: Run Out / Pool