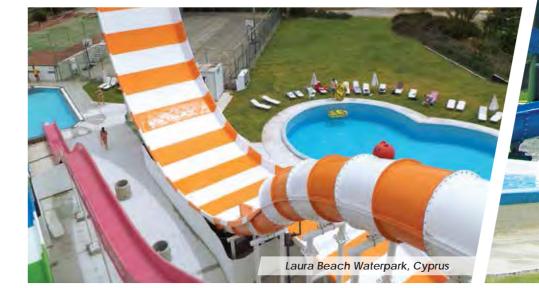

# SIGNATURE SLIDE **FLOAT** TORNADO

This is a circular bowl in which the riders ride in a float entering through a tunnel slide in the bowl. The centrifugal forces keep them high on wall for several turns & ending through tunnel slide into pool or a sofa landing..

Halmstad Aventyrsland, Sweden

Laura Beach Waterpark, Cyprus

ARIHANT

MAT RACER SLIDE

23" MULTI RACER SLIDE

This is a Mat racing slide with a downhill slope wherein the riders in each lane can race with each other sliding head first.