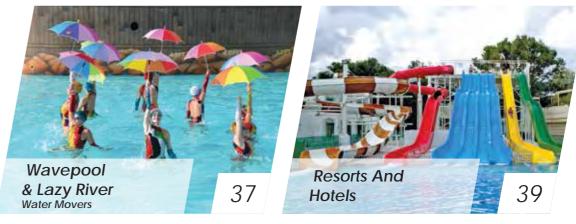

RESORTS AND HOTELS

EN Type: EN1069 TYPE 5

Transport Medium: Body- 1 Person

Exit: Run Out / Pool

WATER MOVERS

WAVE POOL

& LAZY RIVER

The **Wave Pool** generates waves that ensures hours of fun for your guest turning the pool waves into ocean of enjoyment

Lazy River is a fun and relaxing journey by floating leisurely

Note: not available for sale in usa and countries where it is patented

Krushnai Water Park,

ARIHANT

**CUSTOMIZED** THEMES AND DESIGN **EXPERTISE** 