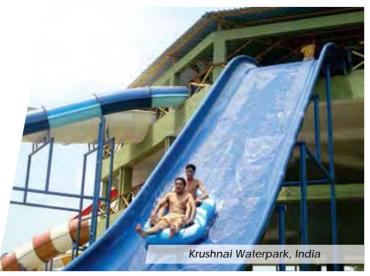

EN Type: EN1069 TYPE 5

Transport Medium: Body- 1 Person

Exit: Run Out / Pool

WATER MOVERS

WAVE POOL

& LAZY RIVER

The **Wave Pool** generates waves that ensures hours of fun for your guest turning the pool waves into ocean of enjoyment

Lazy River is a fun and relaxing journey by floating leisurely

Note: not available for sale in usa and countries where it is patented

Krushnai Water Park,

ARIHANT

**CUSTOMIZED** THEMES AND DESIGN **EXPERTISE** 