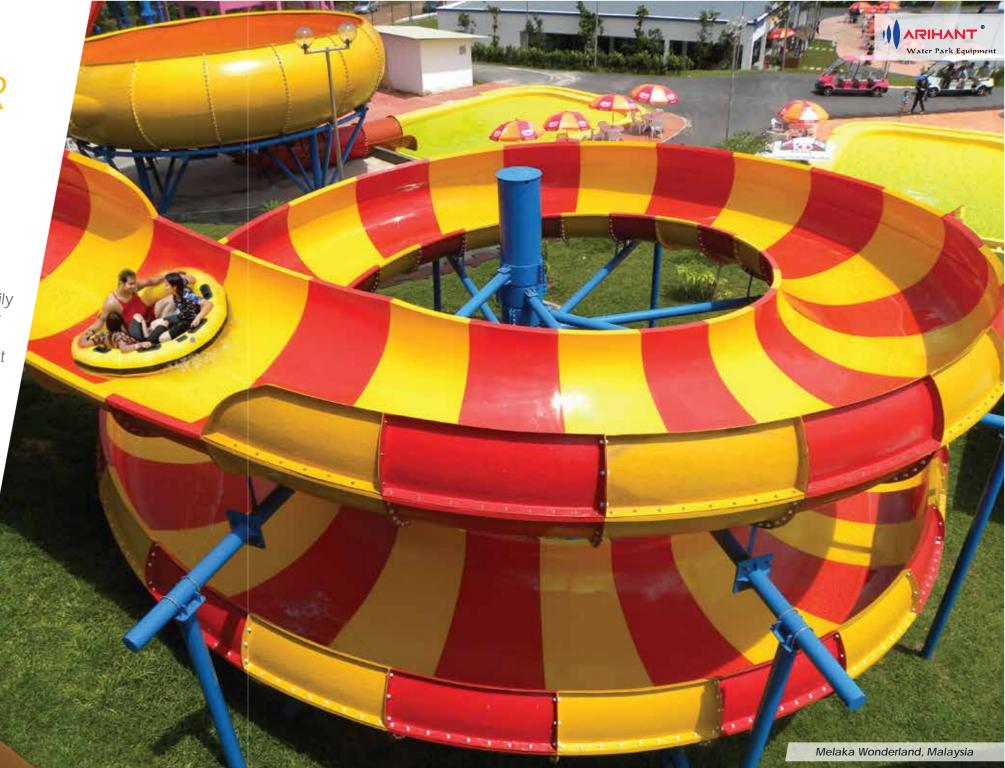

# SIGNATURE SLIDE **FLOAT** TORNADO

This is a circular bowl in which the riders ride in a float entering through a tunnel slide in the bowl. The centrifugal forces keep them high on wall for several turns & ending through tunnel slide into pool or a sofa landing..

Halmstad Aventyrsland, Sweden

Laura Beach Waterpark, Cyprus

ARIHANT

MAT RACER SLIDE

23" MULTI RACER SLIDE

This is a Mat racing slide with a downhill slope wherein the riders in each lane can race with each other sliding head first.