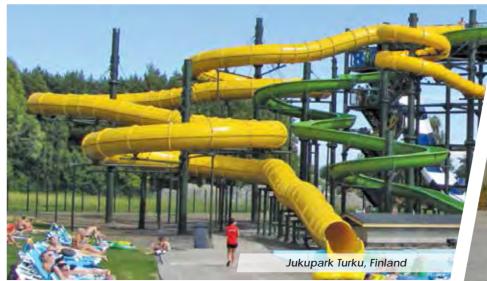

# **TWISTER** SLIDE

This is a closed body twister slide. It is a topsy curvy body slide where in 2 lanes of dark slides turn in to each other giving the guests fun and joy of twists and turns.

Width of slide: 0.9 Mtr

Rider Capacity: 120 Person/Hr/Lane

EN Type: EN1069 TYPE 4

Transport Medium: Body-1 Person

Exit: Run Out / Pool

**FAMILY FLOAT SLIDE** 