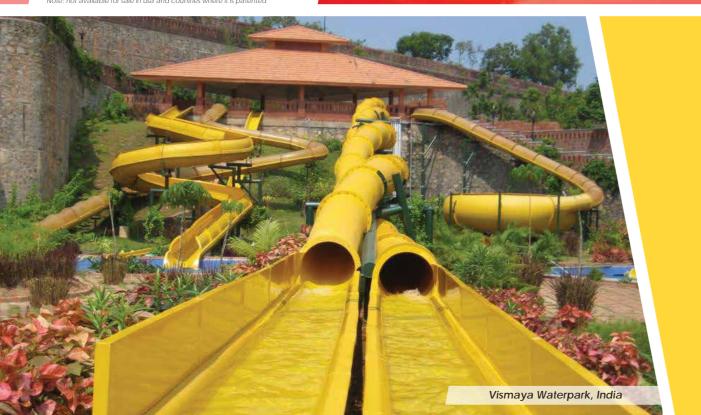

# 120"RIVER SLIDE

An open/closed family slide in which family simultaneously slide down in a round raft which goes around with various twists and turns.

Width of slide: 3.0 Mtr

Rider Capacity: 240-480 Person/Hr

EN Type: EN1069 TYPE 3

Transport Medium: Raft- 3-4 Seater

Exit: Run Out / Pool

**FAMILY FLOAT SLIDE** 108" RIVER SLIDE (OPEN / CLOSED)

A 3/4 seater enclosed or open family slide in which 4 riders simultaneously slide down in a round raft which turns over various twists and turns as it slides down & sways upwards before landing in the pool