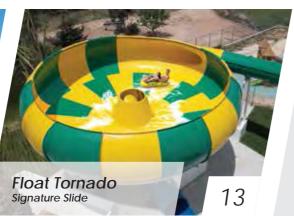

# SIGNATURE SLIDE **FLOAT** TORNADO

This is a circular bowl in which the riders ride in a float entering through a tunnel slide in the bowl. The centrifugal forces keep them high on wall for several turns & ending through tunnel slide into pool or a sofa landing..

Halmstad Aventyrsland, Sweden

Laura Beach Waterpark, Cyprus

ARIHANT

MAT RACER SLIDE

23" MULTI RACER SLIDE

This is a Mat racing slide with a downhill slope wherein the riders in each lane can race with each other sliding head first.