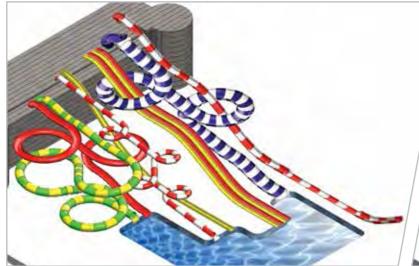

# WATER PARK LAYOUTS

I N D E X

SIGNATURE SLIDE

CRUSADER SLIDE

It is a U-shaped slide wherein the riders enter the slide through a float tube and they experience a free fall after which they go uphill before they exit from the back of the slide.

Note: not available for sale in usa and countries where it is patented

Aquapark Koblevo, Ukraine

Rider Capacity: 120-240 Person/Hr

EN Type: EN1069 TYPE 9

Transport Medium: Float- 1-2 Seater

Exit: Run Out / Pool

# SIGNATURE SLIDE **FLOAT** TORNADO

This is a circular bowl in which the riders ride in a float entering through a tunnel slide in the bowl. The centrifugal forces keep them high on wall for several turns & ending through tunnel slide into pool or a sofa landing..

Halmstad Aventyrsland, Sweden

Laura Beach Waterpark, Cyprus

ARIHANT

MAT RACER SLIDE

23" MULTI RACER SLIDE

This is a Mat racing slide with a downhill slope wherein the riders in each lane can race with each other sliding head first.