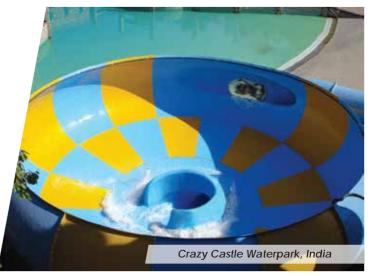

# SIGNATURE SLIDE **FLOAT** TORNADO

This is a circular bowl in which the riders ride in a float entering through a tunnel slide in the bowl. The centrifugal forces keep them high on wall for several turns & ending through tunnel slide into pool or a sofa landing..

Halmstad Aventyrsland, Sweden

Laura Beach Waterpark, Cyprus

ARIHANT

MAT RACER SLIDE

23" MULTI RACER SLIDE

This is a Mat racing slide with a downhill slope wherein the riders in each lane can race with each other sliding head first.