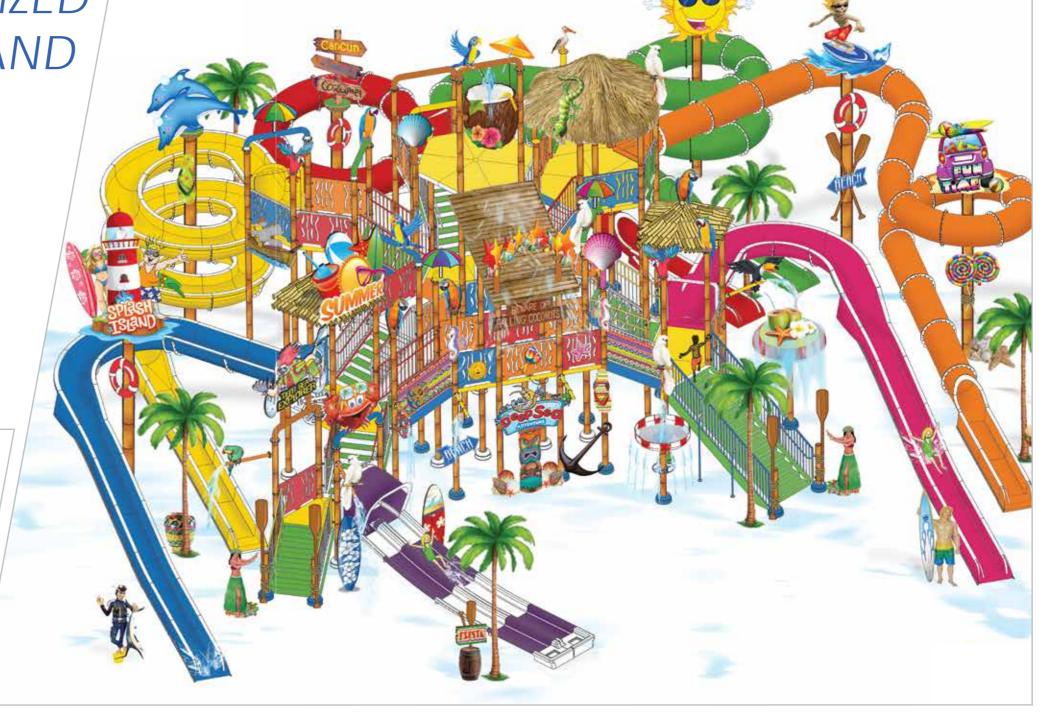

# WATER PARK LAYOUTS

I N D E X

SIGNATURE SLIDE

CRUSADER SLIDE

It is a U-shaped slide wherein the riders enter the slide through a float tube and they experience a free fall after which they go uphill before they exit from the back of the slide.

Note: not available for sale in usa and countries where it is patented

Aquapark Koblevo, Ukraine

Rider Capacity: 120-240 Person/Hr

EN Type: EN1069 TYPE 9

Transport Medium: Float- 1-2 Seater

Exit: Run Out / Pool

# SIGNATURE SLIDE **FLOAT** TORNADO

This is a circular bowl in which the riders ride in a float entering through a tunnel slide in the bowl. The centrifugal forces keep them high on wall for several turns & ending through tunnel slide into pool or a sofa landing..

Halmstad Aventyrsland, Sweden

Laura Beach Waterpark, Cyprus

ARIHANT

MAT RACER SLIDE

23" MULTI RACER SLIDE

This is a Mat racing slide with a downhill slope wherein the riders in each lane can race with each other sliding head first.