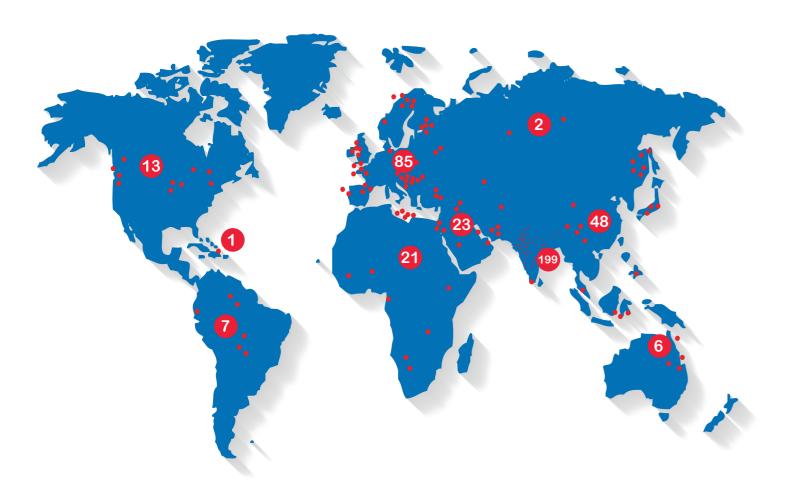

## IN 51 COUNTRIES...

More than 409 Projects Across the Globe

ARIHANT INDUSTRIAL CORPORATION LIMITED Western Express Highway No. 8, Sativali, Vasai (East) Dist. Palghar, India - 401208 Tel: +91 750 7778271 - 74

Our position in the industry speaks about our commitment to quality, engineering excellence and clear understanding of client requirements with in-time completion of projects. We are guided by integrity, dedication, resourcefulness and determination to succeed. Arihant has executed more than 409 projects worldwide in more than 51 countries like USA, UK, France, Australia, Brazil, India etc.