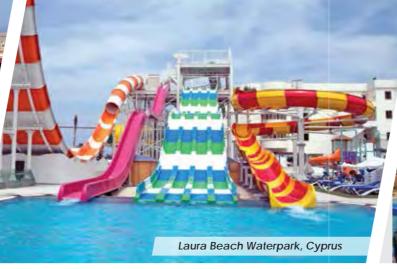

# SIGNATURE SLIDE **FLOAT** TORNADO

This is a circular bowl in which the riders ride in a float entering through a tunnel slide in the bowl. The centrifugal forces keep them high on wall for several turns & ending through tunnel slide into pool or a sofa landing..

Halmstad Aventyrsland, Sweden

Laura Beach Waterpark, Cyprus

ARIHANT

MAT RACER SLIDE

23" MULTI RACER SLIDE

This is a Mat racing slide with a downhill slope wherein the riders in each lane can race with each other sliding head first.