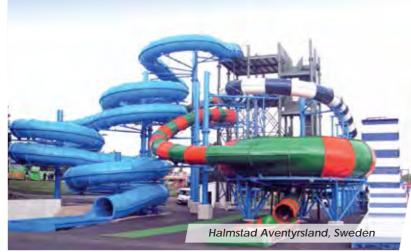

# SIGNATURE SLIDE **FLOAT** TORNADO

This is a circular bowl in which the riders ride in a float entering through a tunnel slide in the bowl. The centrifugal forces keep them high on wall for several turns & ending through tunnel slide into pool or a sofa landing..

Halmstad Aventyrsland, Sweden

Laura Beach Waterpark, Cyprus

ARIHANT

MAT RACER SLIDE

23" MULTI RACER SLIDE

This is a Mat racing slide with a downhill slope wherein the riders in each lane can race with each other sliding head first.