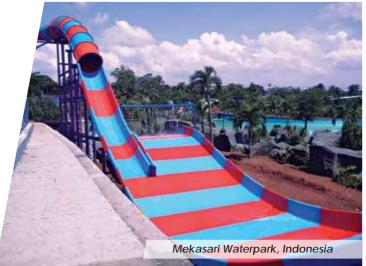

# WATER PARK LAYOUTS

I N D E X

SIGNATURE SLIDE

CRUSADER SLIDE

It is a U-shaped slide wherein the riders enter the slide through a float tube and they experience a free fall after which they go uphill before they exit from the back of the slide.

Note: not available for sale in usa and countries where it is patented

Aquapark Koblevo, Ukraine

Rider Capacity: 120-240 Person/Hr

EN Type: EN1069 TYPE 9

Transport Medium: Float- 1-2 Seater

Exit: Run Out / Pool