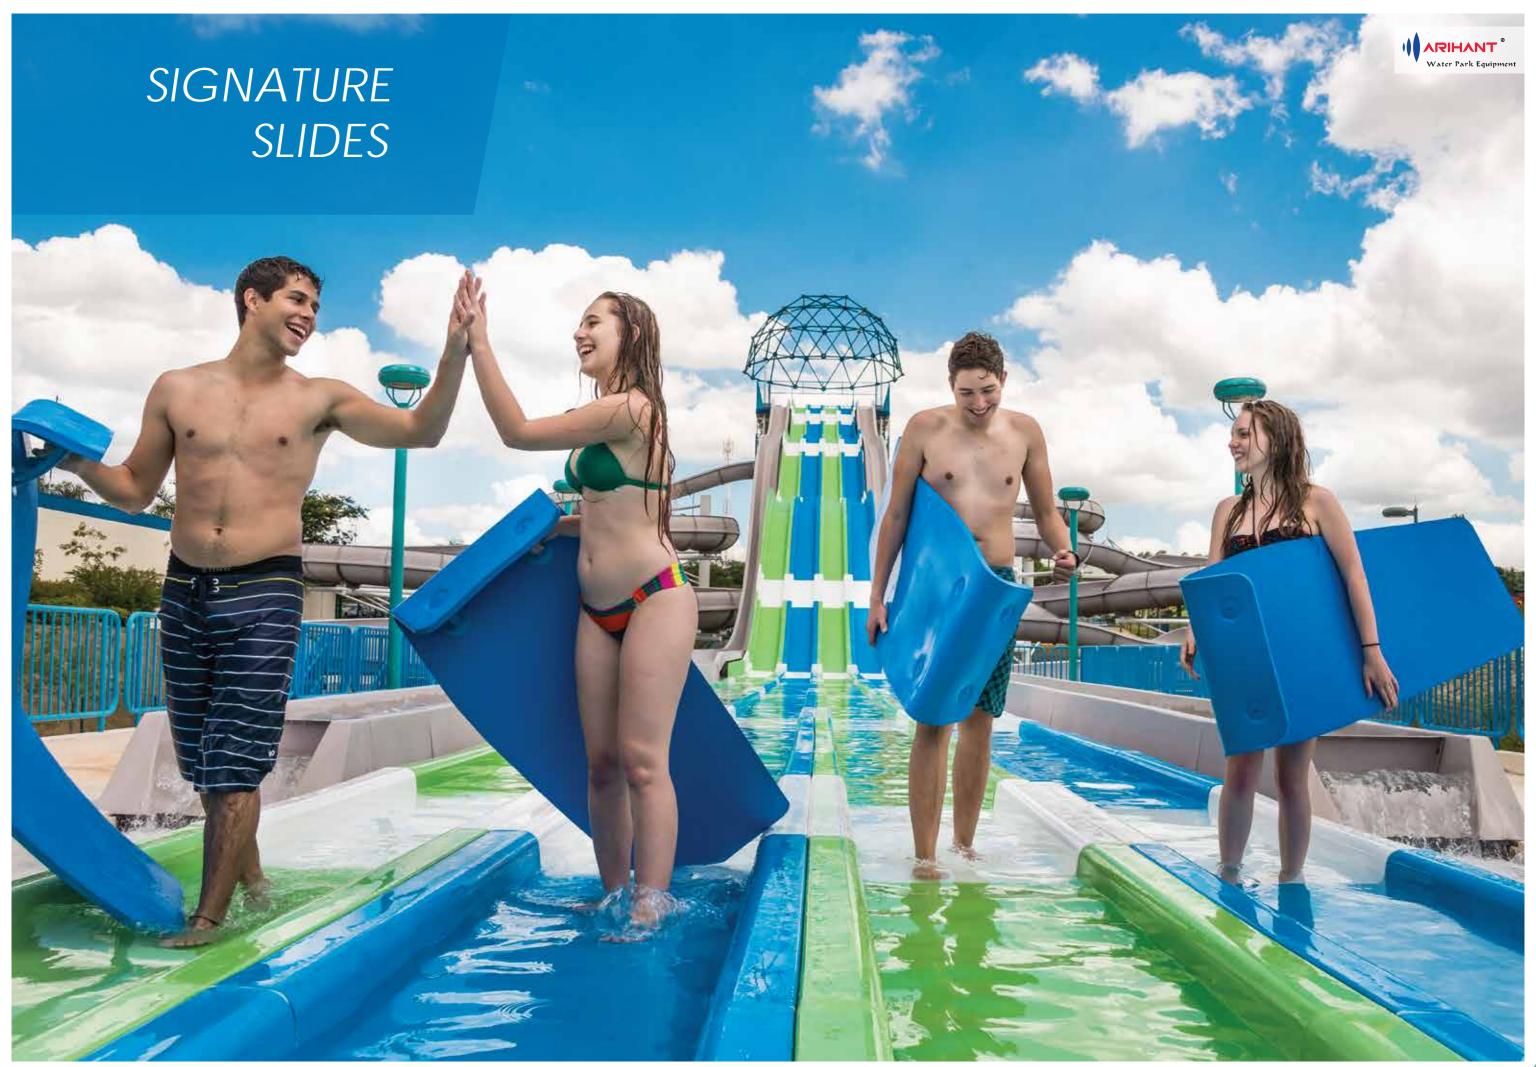

# WATER PARK LAYOUTS

I N D E X

SIGNATURE SLIDE

CRUSADER SLIDE

It is a U-shaped slide wherein the riders enter the slide through a float tube and they experience a free fall after which they go uphill before they exit from the back of the slide.