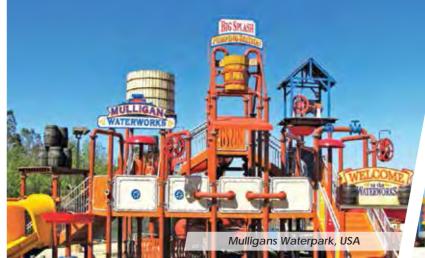

# WATER PARK LAYOUTS

I N D E X

SIGNATURE SLIDE

CRUSADER SLIDE

It is a U-shaped slide wherein the riders enter the slide through a float tube and they experience a free fall after which they go uphill before they exit from the back of the slide.