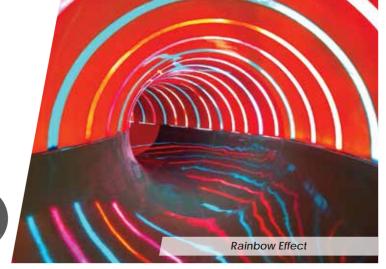

#### 7. How can you expand and enhance your waterpark?

Arihant provides customised designs of slides and light effects in slides that are unique and attractive which can enhance the experience of your guests.