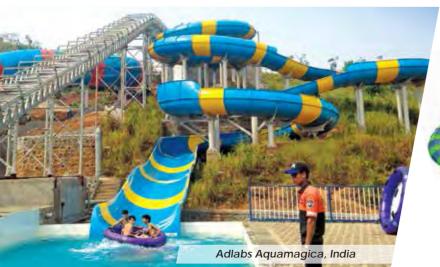

# 120"RIVER SLIDE

An open/closed family slide in which family simultaneously slide down in a round raft which goes around with various twists and turns.

Width of slide: 3.0 Mtr

Rider Capacity: 240-480 Person/Hr

EN Type: EN1069 TYPE 3

Transport Medium: Raft- 3-4 Seater

Exit: Run Out / Pool

**FAMILY FLOAT SLIDE** 108" RIVER SLIDE (OPEN / CLOSED)

A 3/4 seater enclosed or open family slide in which 4 riders simultaneously slide down in a round raft which turns over various twists and turns as it slides down & sways upwards before landing in the pool