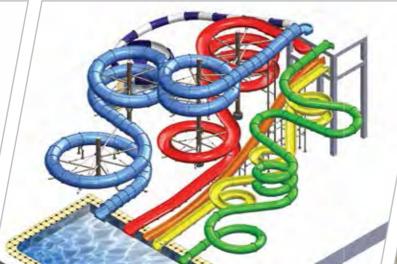

# WATER PARK LAYOUTS

I N D E X

SIGNATURE SLIDE

CRUSADER SLIDE

It is a U-shaped slide wherein the riders enter the slide through a float tube and they experience a free fall after which they go uphill before they exit from the back of the slide.

Note: not available for sale in usa and countries where it is patented

Aquapark Koblevo, Ukraine

Rider Capacity: 120-240 Person/Hr

EN Type: EN1069 TYPE 9

Transport Medium: Float- 1-2 Seater

Exit: Run Out / Pool

# SIGNATURE SLIDE **FLOAT** TORNADO

This is a circular bowl in which the riders ride in a float entering through a tunnel slide in the bowl. The centrifugal forces keep them high on wall for several turns & ending through tunnel slide into pool or a sofa landing..

Halmstad Aventyrsland, Sweden

Laura Beach Waterpark, Cyprus

ARIHANT

MAT RACER SLIDE

23" MULTI RACER SLIDE

This is a Mat racing slide with a downhill slope wherein the riders in each lane can race with each other sliding head first.