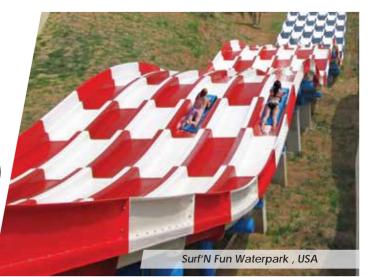

Rider Capacity: 120-240 Person/Hr EN Type: EN1069 TYPE 3 Transport Medium: Float- 1-2 Seater

Exit: Run Out / Pool

A slice hig

**FAMILY FLOAT SLIDE** 

54" THUNDER CRUIZE /

BLACK HOLE

A straight open or closed tube float slide wherein riders slide down with high thrill.

Surf'N Fun Waterpark, USA

Note: not available for sale in usa and countries where it is patented

Width of slides: 1.3 Mtr

Rider Capacity: 120-240 Person/Hr

EN Type: EN1069 TYPE 4

Transport Medium: Float- 1-2 Seater