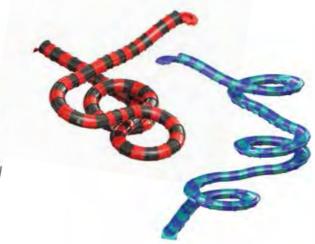

# WATER PARK LAYOUTS

I N D E X

SIGNATURE SLIDE

CRUSADER SLIDE

It is a U-shaped slide wherein the riders enter the slide through a float tube and they experience a free fall after which they go uphill before they exit from the back of the slide.

Note: not available for sale in usa and countries where it is patented

Aquapark Koblevo, Ukraine

Rider Capacity: 120-240 Person/Hr

EN Type: EN1069 TYPE 9

Transport Medium: Float- 1-2 Seater

Exit: Run Out / Pool