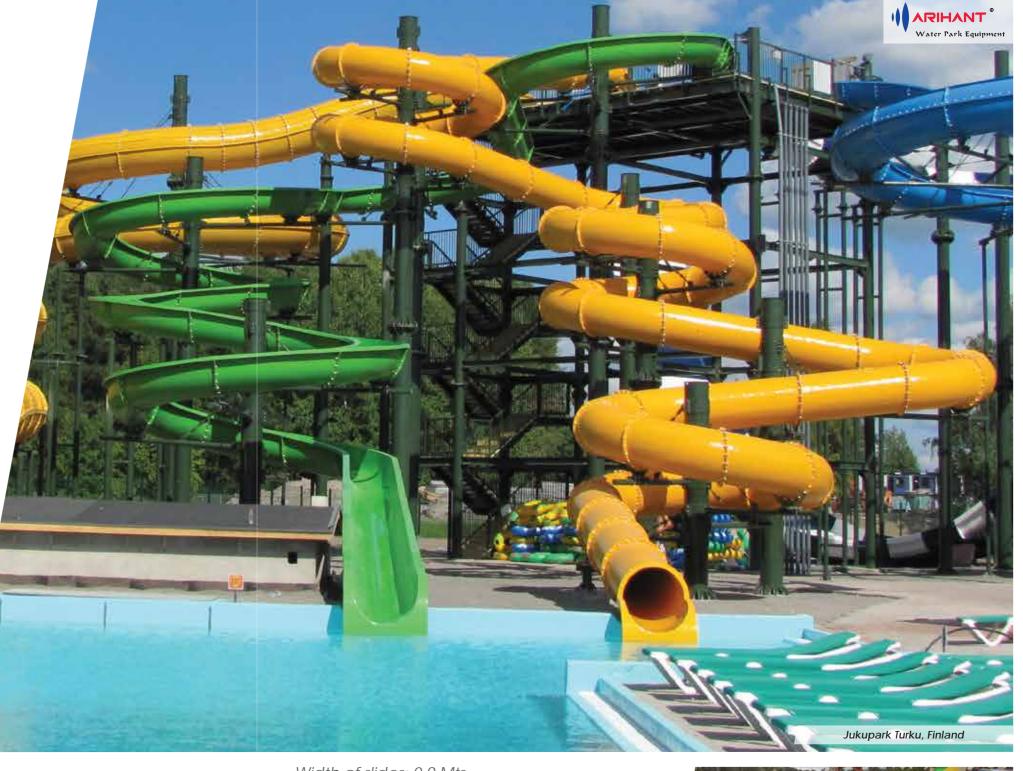

# 120"RIVER SLIDE

An open/closed family slide in which family simultaneously slide down in a round raft which goes around with various twists and turns.

Width of slide: 3.0 Mtr

Rider Capacity: 240-480 Person/Hr

EN Type: EN1069 TYPE 3

Transport Medium: Raft- 3-4 Seater

Exit: Run Out / Pool

**FAMILY FLOAT SLIDE** 108" RIVER SLIDE (OPEN / CLOSED)

A 3/4 seater enclosed or open family slide in which 4 riders simultaneously slide down in a round raft which turns over various twists and turns as it slides down & sways upwards before landing in the pool

Iceland Aquapark,

Width of slides: 2.7 Mtr Rider Capacity: 240-480 Person/Hr EN Type: EN1069 TYPE 3

Transport Medium: Raft- 3-4 Seater

Exit: Run Out / Pool

**FAMILY FLOAT SLIDE** 

72" FLOAT

SLIDE (OPEN / CLOSED)