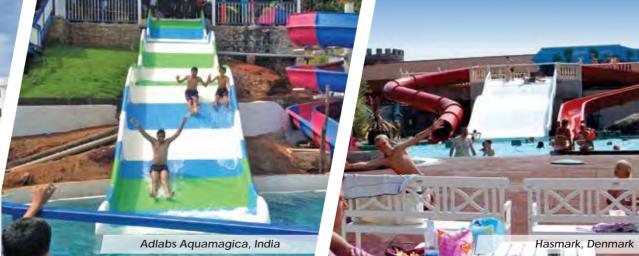

# 120"RIVER SLIDE

An open/closed family slide in which family simultaneously slide down in a round raft which goes around with various twists and turns.

Width of slide: 3.0 Mtr

Rider Capacity: 240-480 Person/Hr

EN Type: EN1069 TYPE 3

Transport Medium: Raft- 3-4 Seater

Exit: Run Out / Pool

**FAMILY FLOAT SLIDE** 108" RIVER SLIDE (OPEN / CLOSED)

A 3/4 seater enclosed or open family slide in which 4 riders simultaneously slide down in a round raft which turns over various twists and turns as it slides down & sways upwards before landing in the pool

Iceland Aquapark,

Width of slides: 2.7 Mtr Rider Capacity: 240-480 Person/Hr EN Type: EN1069 TYPE 3

Transport Medium: Raft- 3-4 Seater

Exit: Run Out / Pool

**FAMILY FLOAT SLIDE** 

72" FLOAT

SLIDE (OPEN / CLOSED)