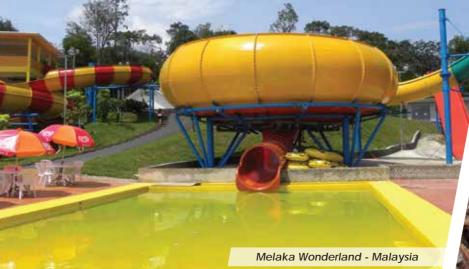

Note: not available for sale in usa and countries where it is patented

Aquapark Koblevo, Ukraine

Rider Capacity: 120-240 Person/Hr

EN Type: EN1069 TYPE 9

Transport Medium: Float- 1-2 Seater

Exit: Run Out / Pool

# SIGNATURE SLIDE **FLOAT** TORNADO

This is a circular bowl in which the riders ride in a float entering through a tunnel slide in the bowl. The centrifugal forces keep them high on wall for several turns & ending through tunnel slide into pool or a sofa landing..

Halmstad Aventyrsland, Sweden

Laura Beach Waterpark, Cyprus

ARIHANT

MAT RACER SLIDE

23" MULTI RACER SLIDE

This is a Mat racing slide with a downhill slope wherein the riders in each lane can race with each other sliding head first.