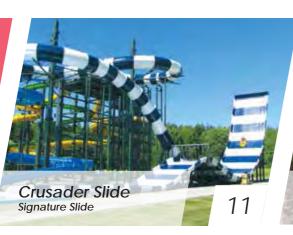

# WATER PARK LAYOUTS

I N D E X

SIGNATURE SLIDE

CRUSADER SLIDE

It is a U-shaped slide wherein the riders enter the slide through a float tube and they experience a free fall after which they go uphill before they exit from the back of the slide.

Note: not available for sale in usa and countries where it is patented

Aquapark Koblevo, Ukraine

Rider Capacity: 120-240 Person/Hr

EN Type: EN1069 TYPE 9

Transport Medium: Float- 1-2 Seater

Exit: Run Out / Pool