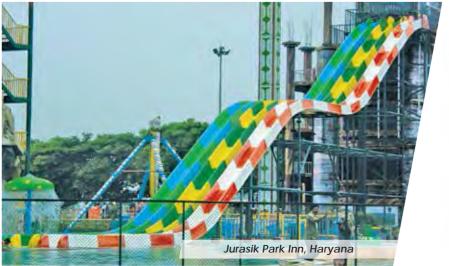

# **TWISTER** SLIDE

This is a closed body twister slide. It is a topsy curvy body slide where in 2 lanes of dark slides turn in to each other giving the guests fun and joy of twists and turns.

Width of slide: 0.9 Mtr

Rider Capacity: 120 Person/Hr/Lane

EN Type: EN1069 TYPE 4

Transport Medium: Body-1 Person

Exit: Run Out / Pool

**FAMILY FLOAT SLIDE** 