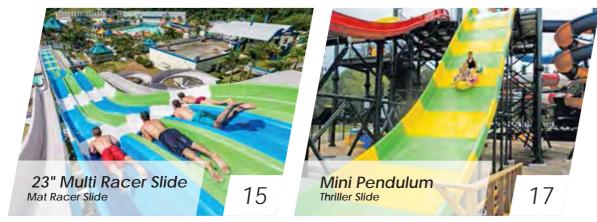

Halmstad Aventyrsland, Sweden

Laura Beach Waterpark, Cyprus

ARIHANT

MAT RACER SLIDE

23" MULTI RACER SLIDE

This is a Mat racing slide with a downhill slope wherein the riders in each lane can race with each other sliding head first.

Kneippbyn Waterpark,

Sweden

Width of slides: 0.5 Mtr Rider Capacity: 120 Person/Hr/Lane EN Type: EN1069 TYPE 6 Transport Medium: Mat- 1 Person/Lane

Exit: Run Out / Pool

Wet'n Wild , Brazil

Width of slide: 2.4 Mtr Rider Capacity: 120-240 Person/Hr EN Type: EN1069 TYPE 9 Transport Medium: Float 1-2 Seater