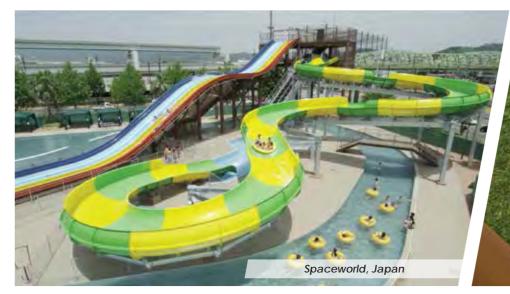

# WATER PARK LAYOUTS

I N D E X

SIGNATURE SLIDE

CRUSADER SLIDE

It is a U-shaped slide wherein the riders enter the slide through a float tube and they experience a free fall after which they go uphill before they exit from the back of the slide.

Note: not available for sale in usa and countries where it is patented

Aquapark Koblevo, Ukraine

Rider Capacity: 120-240 Person/Hr

EN Type: EN1069 TYPE 9

Transport Medium: Float- 1-2 Seater

Exit: Run Out / Pool