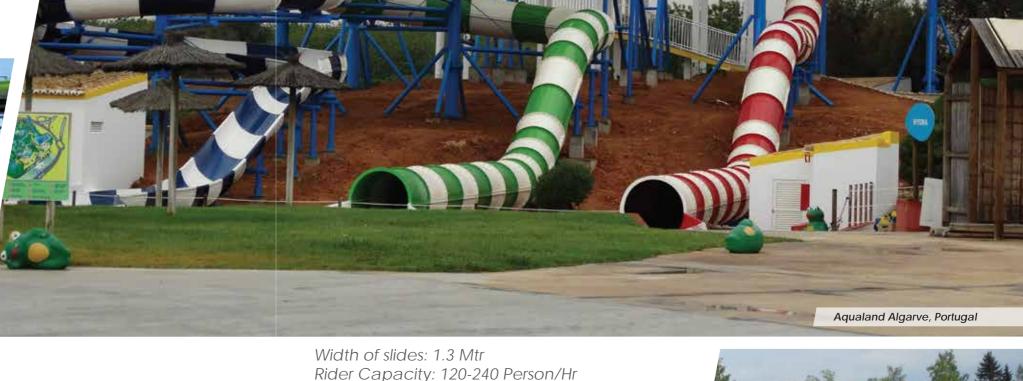

Rider Capacity: 120-240 Person/Hr EN Type: EN1069 TYPE 3 Transport Medium: Float- 1-2 Seater

Exit: Run Out / Pool

A slice hig

**FAMILY FLOAT SLIDE** 

54" THUNDER CRUIZE /

BLACK HOLE

A straight open or closed tube float slide wherein riders slide down with high thrill.

Surf'N Fun Waterpark, USA

Note: not available for sale in usa and countries where it is patented

Width of slides: 1.3 Mtr

Rider Capacity: 120-240 Person/Hr

EN Type: EN1069 TYPE 4

Transport Medium: Float- 1-2 Seater

Exit: Run Out / Pool

ARIHANT

It is what wis

BODY SLIDE

37" BODY

SLIDE

(OPEN / CLOSED)

It is an open or closed body slide wherein riders slide through twists and turns.