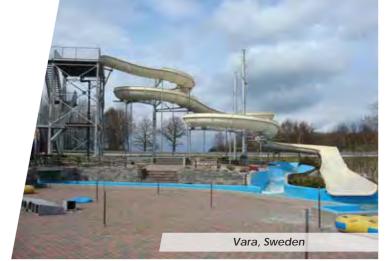

# SIGNATURE SLIDE **FLOAT** TORNADO

This is a circular bowl in which the riders ride in a float entering through a tunnel slide in the bowl. The centrifugal forces keep them high on wall for several turns & ending through tunnel slide into pool or a sofa landing..

Halmstad Aventyrsland, Sweden

Laura Beach Waterpark, Cyprus

ARIHANT

MAT RACER SLIDE

23" MULTI RACER SLIDE

This is a Mat racing slide with a downhill slope wherein the riders in each lane can race with each other sliding head first.