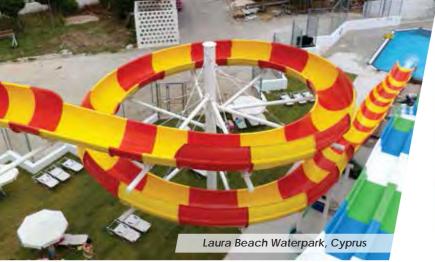

# SIGNATURE SLIDE **FLOAT** TORNADO

This is a circular bowl in which the riders ride in a float entering through a tunnel slide in the bowl. The centrifugal forces keep them high on wall for several turns & ending through tunnel slide into pool or a sofa landing..

Halmstad Aventyrsland, Sweden

Laura Beach Waterpark, Cyprus

ARIHANT

MAT RACER SLIDE

23" MULTI RACER SLIDE

This is a Mat racing slide with a downhill slope wherein the riders in each lane can race with each other sliding head first.