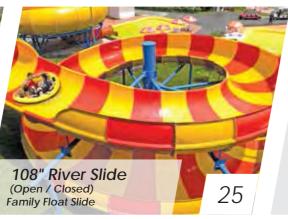

EN Type: EN1069 TYPE 3

Transport Medium: Raft- 3-4 Seater

Exit: Run Out / Pool

**FAMILY FLOAT SLIDE** 108" RIVER SLIDE (OPEN / CLOSED)

A 3/4 seater enclosed or open family slide in which 4 riders simultaneously slide down in a round raft which turns over various twists and turns as it slides down & sways upwards before landing in the pool

Iceland Aquapark,

Width of slides: 2.7 Mtr Rider Capacity: 240-480 Person/Hr EN Type: EN1069 TYPE 3

Transport Medium: Raft- 3-4 Seater

Exit: Run Out / Pool

**FAMILY FLOAT SLIDE** 

72" FLOAT

SLIDE (OPEN / CLOSED)