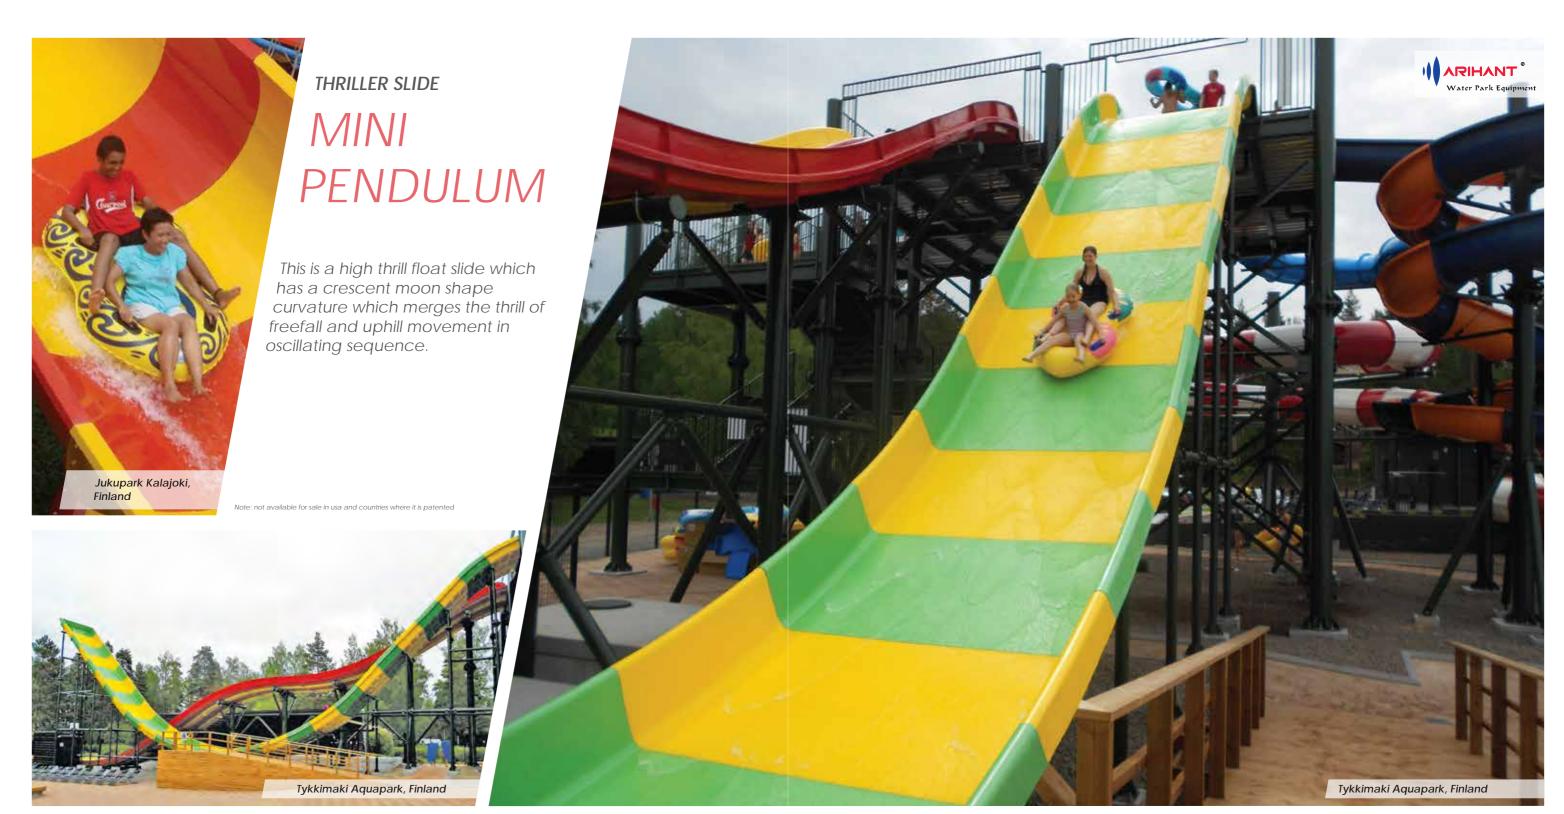

Exit: Run Out

THRILLER SLIDE

**BODY BOWL** 

It is a circular bowl in which the riders enter through a tunnel slide and oscillate in the bowl before falling through the center into the pool.

Ochang, South Korea

Ölands Djur & Nöjespark, Sweden

ARIHANT

THRILLER SLIDE