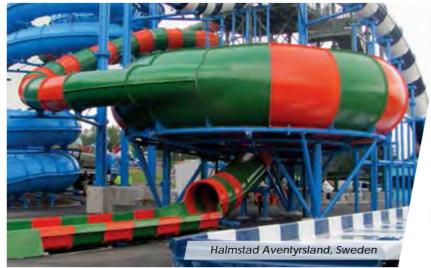

Halmstad Aventyrsland, Sweden

Laura Beach Waterpark, Cyprus

ARIHANT

MAT RACER SLIDE

23" MULTI RACER SLIDE

This is a Mat racing slide with a downhill slope wherein the riders in each lane can race with each other sliding head first.