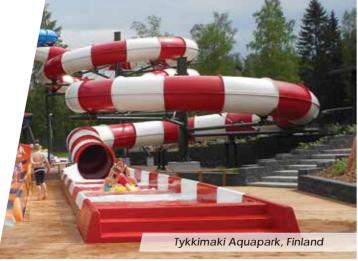

# WATER PARK LAYOUTS

I N D E X

SIGNATURE SLIDE

CRUSADER SLIDE

It is a U-shaped slide wherein the riders enter the slide through a float tube and they experience a free fall after which they go uphill before they exit from the back of the slide.

Note: not available for sale in usa and countries where it is patented

Aquapark Koblevo, Ukraine

Rider Capacity: 120-240 Person/Hr

EN Type: EN1069 TYPE 9

Transport Medium: Float- 1-2 Seater

Exit: Run Out / Pool