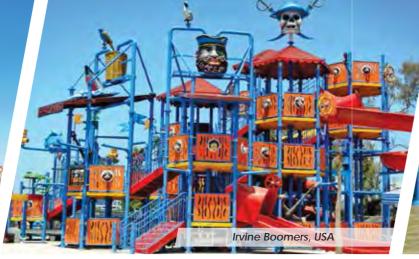

Mtr Rider Capacity: 120-170 Person/Hr EN Type: EN1069 TYPE 3 Transport Medium: Body- 1 Person Exit: Run Out / Pool











RESORTS AND HOTELS











# TOTS AND KIDS

Spray slides are fun for kids of all ages and at Arihant, we supply the very best! Our slides are beautifully constructed with creative animal characters that offer the perfect appeal. Whether you are looking for simple spray slides or decorative animal slides, we have the perfect solution to meet your needs.











Festival Fun Park,

WATER PLAY

All of our equipment is constructed with safety and quality in mind and you can depend on us to deliver equipment that will always meet and exceed your expectations.

Our goal is to provide you with the quality equipment you are looking for at competitive prices.

















**BODY SLIDE** 

27" CRAZY **CRUIZE** 

(FREE FALL / WAVY)

This is a straight or wavy down body slide with high thrill suitable for young enthusiast who wish to experience zero gravity effect.









Rider Capacity: 120-170 Person/Hr

EN Type: EN1069 TYPE 5

Transport Medium: Body- 1 Person

Exit: Run Out / Pool







WATER MOVERS

WAVE POOL

& LAZY RIVER

The **Wave Pool** generates waves that ensures hours of fun for your guest turning the pool waves into ocean of enjoyment

Lazy River is a fun and relaxing journey by floating leisurely

Note: not available for sale in usa and countries where it is patented



Krushnai Water Park,











ARIHANT



**CUSTOMIZED** THEMES AND DESIGN **EXPERTISE** 











### **Technical Specifications**

### **Frequently Asked Questions