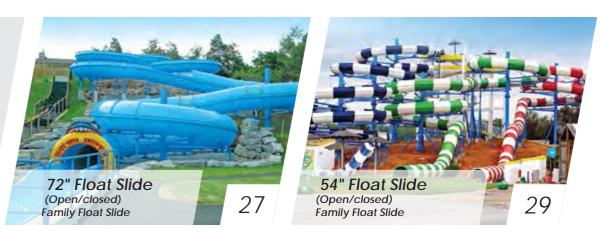

Iceland Aquapark,

Width of slides: 2.7 Mtr Rider Capacity: 240-480 Person/Hr EN Type: EN1069 TYPE 3

Transport Medium: Raft- 3-4 Seater

Exit: Run Out / Pool

**FAMILY FLOAT SLIDE** 

72" FLOAT

SLIDE (OPEN / CLOSED)

An inner open or closed float slide wherein riders sit on an inflated float and ride down the ride. The 72" width provides a high thrill or wavy on turns.

Rider Capacity: 120-240 Person/Hr EN Type: EN1069 TYPE 3 Transport Medium: Float 1-2 Seater

Exit: Run Out / Pool

Installations in 49 countries www.arihant.com

Aquafixe Parquet Aquatic, Portugal

**FAMILY FLOAT SLIDE** 54" FLOAT SLIDE (OPEN / CLOSED)

A turning open or closed tube float slide wherein riders slide down with high thrill of sway on turns

Rider Capacity: 120-240 Person/Hr EN Type: EN1069 TYPE 3 Transport Medium: Float- 1-2 Seater

Exit: Run Out / Pool

A slice hig

**FAMILY FLOAT SLIDE** 

54" THUNDER CRUIZE /

BLACK HOLE

A straight open or closed tube float slide wherein riders slide down with high thrill.