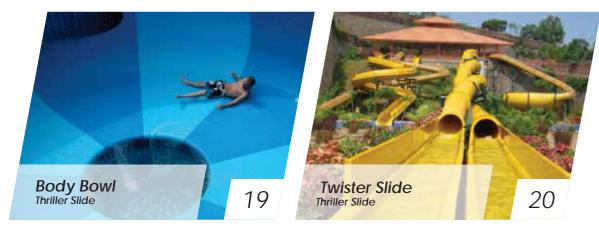

Exit: Run Out

THRILLER SLIDE

**BODY BOWL** 

It is a circular bowl in which the riders enter through a tunnel slide and oscillate in the bowl before falling through the center into the pool.

Ochang, South Korea

# **TWISTER** SLIDE

This is a closed body twister slide. It is a topsy curvy body slide where in 2 lanes of dark slides turn in to each other giving the guests fun and joy of twists and turns.

Width of slide: 0.9 Mtr

Rider Capacity: 120 Person/Hr/Lane

EN Type: EN1069 TYPE 4

Transport Medium: Body-1 Person

Exit: Run Out / Pool

**FAMILY FLOAT SLIDE** 