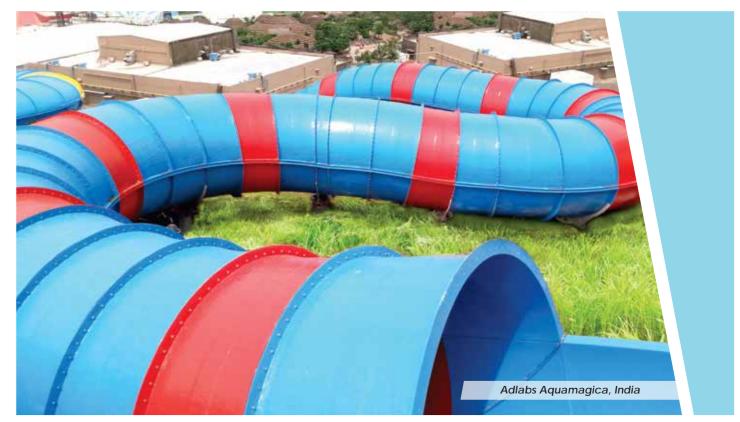

THRILLER SLIDE

**BODY BOWL** 

It is a circular bowl in which the riders enter through a tunnel slide and oscillate in the bowl before falling through the center into the pool.



Ochang, South Korea













Ölands Djur & Nöjespark, Sweden

ARIHANT

THRILLER SLIDE

# **TWISTER** SLIDE

This is a closed body twister slide. It is a topsy curvy body slide where in 2 lanes of dark slides turn in to each other giving the guests fun and joy of twists and turns.







Width of slide: 0.9 Mtr

Rider Capacity: 120 Person/Hr/Lane

EN Type: EN1069 TYPE 4

Transport Medium: Body-1 Person

Exit: Run Out / Pool





**FAMILY FLOAT SLIDE** 

# 120"RIVER SLIDE

An open/closed family slide in which family simultaneously slide down in a round raft which goes around with various twists and turns.







Width of slide: 3.0 Mtr

Rider Capacity: 240-480 Person/Hr

EN Type: EN1069 TYPE 3

Transport Medium: Raft- 3-4 Seater

Exit: Run Out / Pool









**FAMILY FLOAT SLIDE** 108" RIVER SLIDE (OPEN / CLOSED)

A 3/4 seater enclosed or open family slide in which 4 riders simultaneously slide down in a round raft which turns over various twists and turns as it slides down & sways upwards before landing in the pool

Iceland Aquapark,









Width of slides: 2.7 Mtr Rider Capacity: 240-480 Person/Hr EN Type: EN1069 TYPE 3

Transport Medium: Raft- 3-4 Seater

Exit: Run Out / Pool











**FAMILY FLOAT SLIDE** 

72" FLOAT

SLIDE (OPEN / CLOSED)

An inner open or closed float slide wherein riders sit on an inflated float and ride down the ride. The 72" width provides a high thrill or wavy