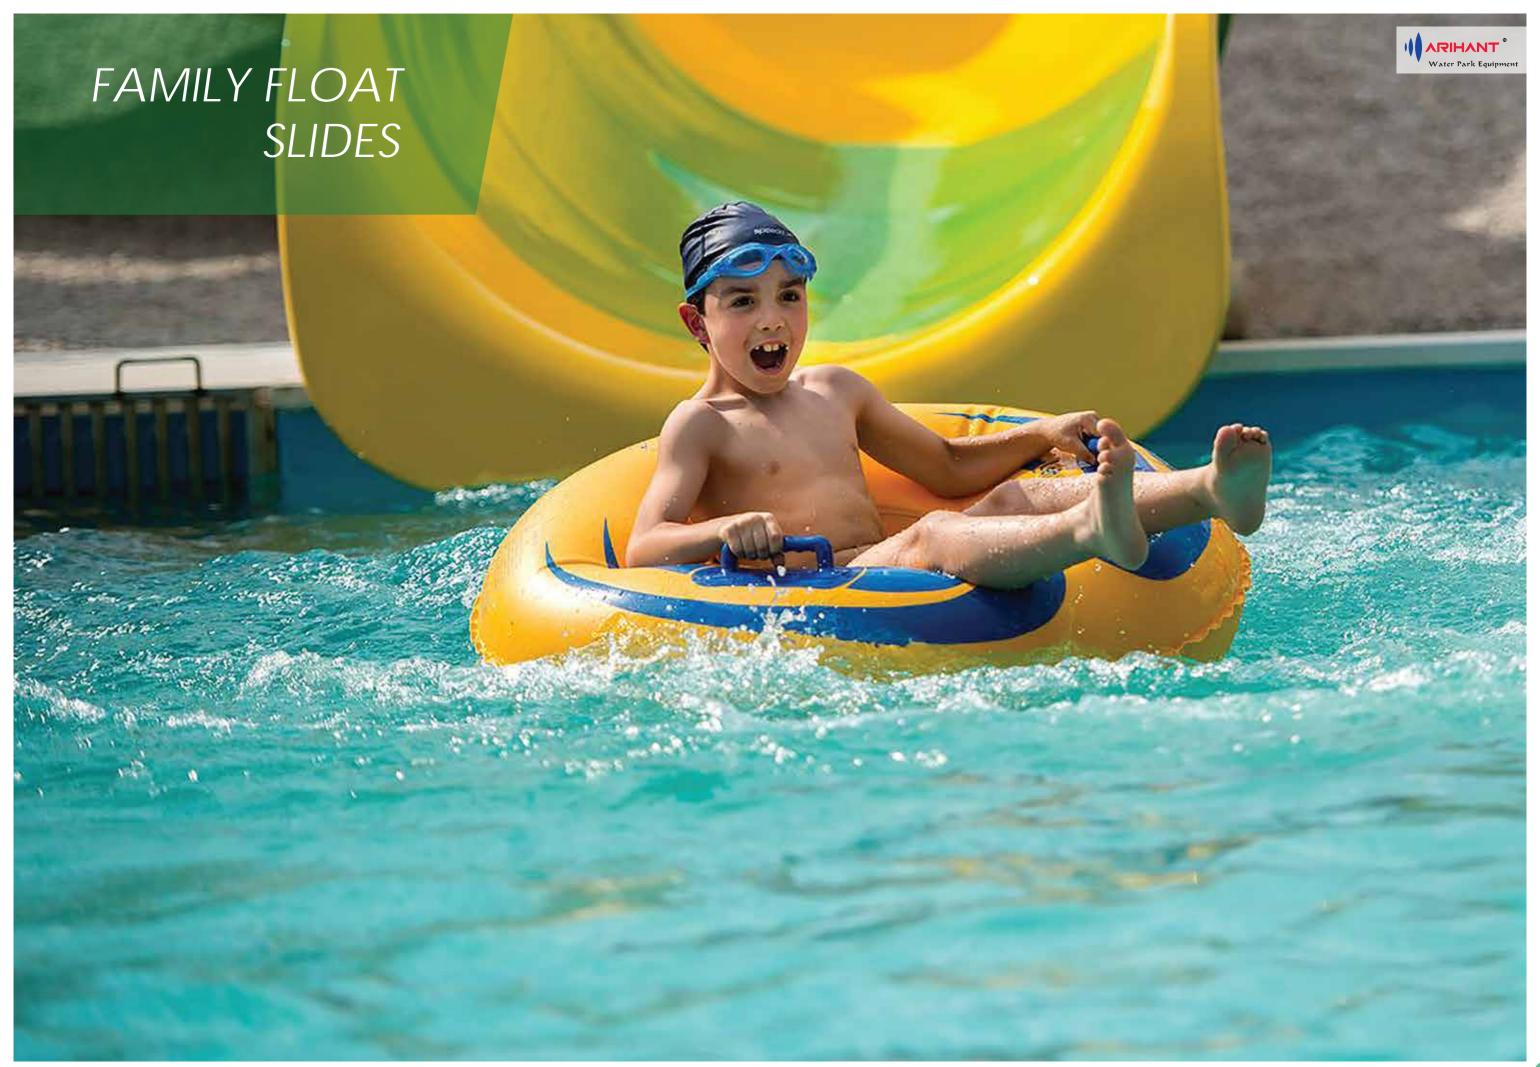

Rider Capacity: 120 Person/Hr/Lane

EN Type: EN1069 TYPE 4

Transport Medium: Body-1 Person

Exit: Run Out / Pool

**FAMILY FLOAT SLIDE** 

# 120"RIVER SLIDE

An open/closed family slide in which family simultaneously slide down in a round raft which goes around with various twists and turns.

Width of slide: 3.0 Mtr

Rider Capacity: 240-480 Person/Hr

EN Type: EN1069 TYPE 3

Transport Medium: Raft- 3-4 Seater

Exit: Run Out / Pool

**FAMILY FLOAT SLIDE** 108" RIVER SLIDE (OPEN / CLOSED)

A 3/4 seater enclosed or open family slide in which 4 riders simultaneously slide down in a round raft which turns over various twists and turns as it slides down & sways upwards before landing in the pool

Iceland Aquapark,

Width of slides: 2.7 Mtr Rider Capacity: 240-480 Person/Hr EN Type: EN1069 TYPE 3

Transport Medium: Raft- 3-4 Seater

Exit: Run Out / Pool

**FAMILY FLOAT SLIDE** 

72" FLOAT

SLIDE (OPEN / CLOSED)

An inner open or closed float slide wherein riders sit on an inflated float and ride down the ride. The 72" width provides a high thrill or wavy on turns.

Rider Capacity: 120-240 Person/Hr EN Type: EN1069 TYPE 3 Transport Medium: Float 1-2 Seater