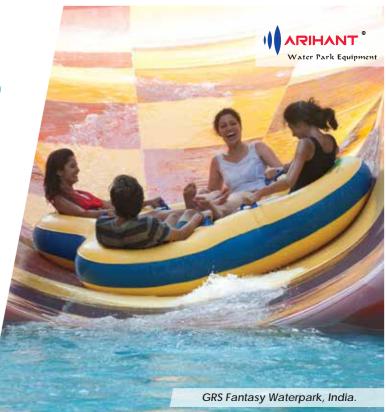

# 120"RIVER SLIDE

An open/closed family slide in which family simultaneously slide down in a round raft which goes around with various twists and turns.

Width of slide: 3.0 Mtr

Rider Capacity: 240-480 Person/Hr

EN Type: EN1069 TYPE 3

Transport Medium: Raft- 3-4 Seater

Exit: Run Out / Pool

**FAMILY FLOAT SLIDE** 108" RIVER SLIDE (OPEN / CLOSED)

A 3/4 seater enclosed or open family slide in which 4 riders simultaneously slide down in a round raft which turns over various twists and turns as it slides down & sways upwards before landing in the pool