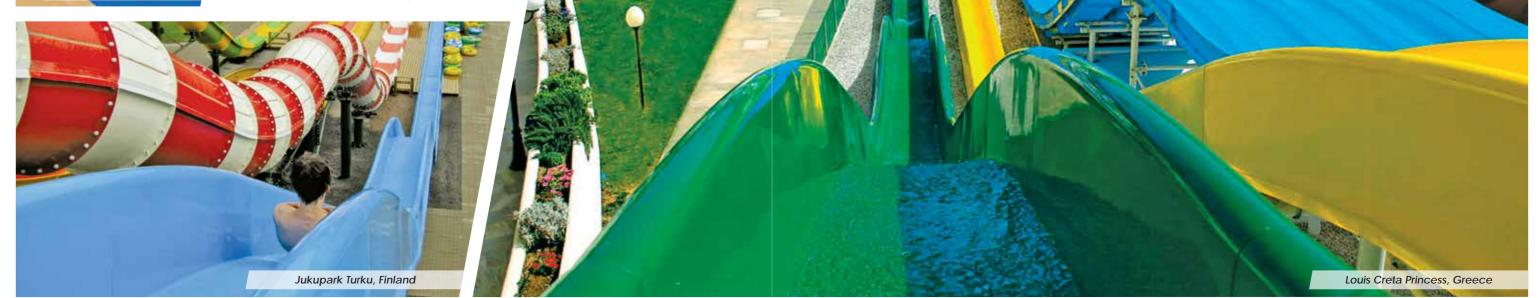

Halmstad Aventyrsland, Sweden

Laura Beach Waterpark, Cyprus

ARIHANT

MAT RACER SLIDE

23" MULTI RACER SLIDE

This is a Mat racing slide with a downhill slope wherein the riders in each lane can race with each other sliding head first.

Kneippbyn Waterpark,

Sweden

Width of slides: 0.5 Mtr Rider Capacity: 120 Person/Hr/Lane EN Type: EN1069 TYPE 6 Transport Medium: Mat- 1 Person/Lane

Exit: Run Out / Pool

Wet'n Wild , Brazil

Width of slide: 2.4 Mtr Rider Capacity: 120-240 Person/Hr EN Type: EN1069 TYPE 9 Transport Medium: Float 1-2 Seater

Exit: Run Out

THRILLER SLIDE

**BODY BOWL** 

It is a circular bowl in which the riders enter through a tunnel slide and oscillate in the bowl before falling through the center into the pool.

Ochang, South Korea