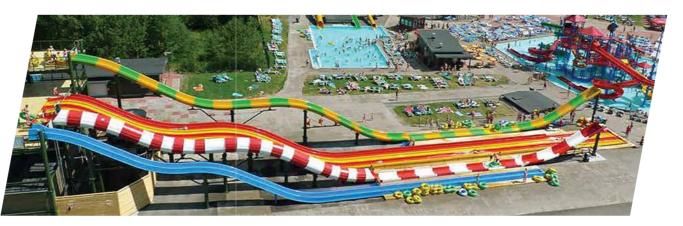

# 120"RIVER SLIDE

An open/closed family slide in which family simultaneously slide down in a round raft which goes around with various twists and turns.

Width of slide: 3.0 Mtr

Rider Capacity: 240-480 Person/Hr

EN Type: EN1069 TYPE 3

Transport Medium: Raft- 3-4 Seater

Exit: Run Out / Pool

**FAMILY FLOAT SLIDE** 108" RIVER SLIDE (OPEN / CLOSED)

A 3/4 seater enclosed or open family slide in which 4 riders simultaneously slide down in a round raft which turns over various twists and turns as it slides down & sways upwards before landing in the pool

Iceland Aquapark,

Width of slides: 2.7 Mtr Rider Capacity: 240-480 Person/Hr EN Type: EN1069 TYPE 3

Transport Medium: Raft- 3-4 Seater

Exit: Run Out / Pool

**FAMILY FLOAT SLIDE** 

72" FLOAT

SLIDE (OPEN / CLOSED)