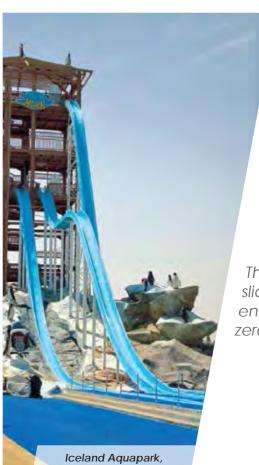

EN Type: EN1069 TYPE 3

Transport Medium: Raft- 3-4 Seater

Exit: Run Out / Pool

**FAMILY FLOAT SLIDE** 108" RIVER SLIDE (OPEN / CLOSED)

A 3/4 seater enclosed or open family slide in which 4 riders simultaneously slide down in a round raft which turns over various twists and turns as it slides down & sways upwards before landing in the pool

Iceland Aquapark,

Width of slides: 2.7 Mtr Rider Capacity: 240-480 Person/Hr EN Type: EN1069 TYPE 3

Transport Medium: Raft- 3-4 Seater

Exit: Run Out / Pool

**FAMILY FLOAT SLIDE** 

72" FLOAT

SLIDE (OPEN / CLOSED)