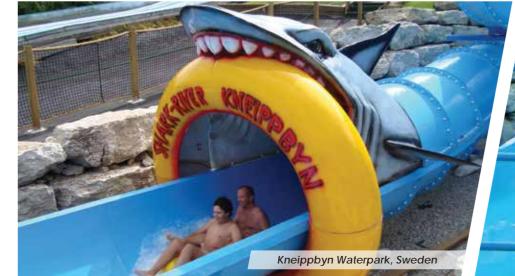

Halmstad Aventyrsland, Sweden

Laura Beach Waterpark, Cyprus

ARIHANT

MAT RACER SLIDE

23" MULTI RACER SLIDE

This is a Mat racing slide with a downhill slope wherein the riders in each lane can race with each other sliding head first.

Kneippbyn Waterpark,

Sweden

Width of slides: 0.5 Mtr Rider Capacity: 120 Person/Hr/Lane EN Type: EN1069 TYPE 6 Transport Medium: Mat- 1 Person/Lane

Exit: Run Out / Pool

Wet'n Wild , Brazil

Width of slide: 2.4 Mtr Rider Capacity: 120-240 Person/Hr EN Type: EN1069 TYPE 9 Transport Medium: Float 1-2 Seater