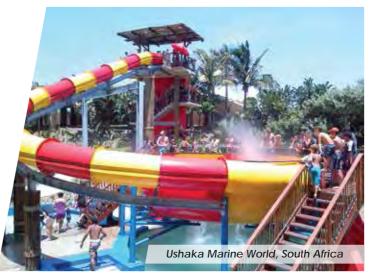

# WATER PARK LAYOUTS

I N D E X

SIGNATURE SLIDE

CRUSADER SLIDE

It is a U-shaped slide wherein the riders enter the slide through a float tube and they experience a free fall after which they go uphill before they exit from the back of the slide.

Note: not available for sale in usa and countries where it is patented

Aquapark Koblevo, Ukraine

Rider Capacity: 120-240 Person/Hr

EN Type: EN1069 TYPE 9

Transport Medium: Float- 1-2 Seater

Exit: Run Out / Pool