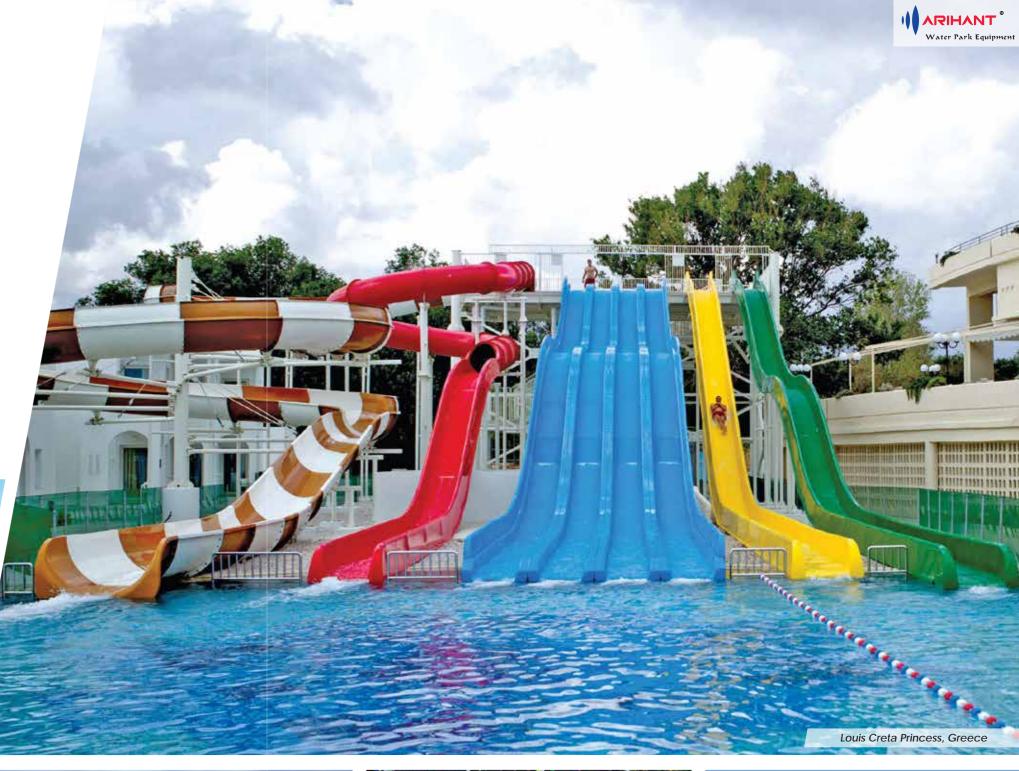

OAT SLIDE** 

54" THUNDER CRUIZE /

BLACK HOLE

A straight open or closed tube float slide wherein riders slide down with high thrill.

Surf'N Fun Waterpark, USA

Note: not available for sale in usa and countries where it is patented









Width of slides: 1.3 Mtr

Rider Capacity: 120-240 Person/Hr

EN Type: EN1069 TYPE 4

Transport Medium: Float- 1-2 Seater

Exit: Run Out / Pool











ARIHANT

It is what wis

BODY SLIDE

37" BODY

SLIDE

(OPEN / CLOSED)

It is an open or closed body slide wherein riders slide through twists and turns.



Note: not available for sale in usa and countries where it is patented









Width of slides: 0.9 Mtr Rider Capacity: 120-170 Person/Hr EN Type: EN1069 TYPE 3 Transport Medium: Body- 1 Person Exit: Run Out / Pool











RESORTS AND HOTELS











# TOTS AND KIDS

Spray slides are fun for kids of all ages and at Arihant, we supply the very best! Our slides are beautifully constructed with creative animal characters that offer the perfect appeal. Whether you are looking for simple spray slides or decorative animal slides, we have the perfect solution to meet your needs.











Festival Fun Park,

WATER PLAY

All of our equipment is constructed with safety and quality in mind and you can depend on us to deliver equipment that will always meet and exceed your expectations.

Our goal is to provide you with the quality equipment you are looking for at competitive prices.

















**BODY SLIDE** 

27" CRAZY **CRUIZE** 

(FREE FALL / WAVY)

This is a straight or wavy down body slide with high thrill suitable for young