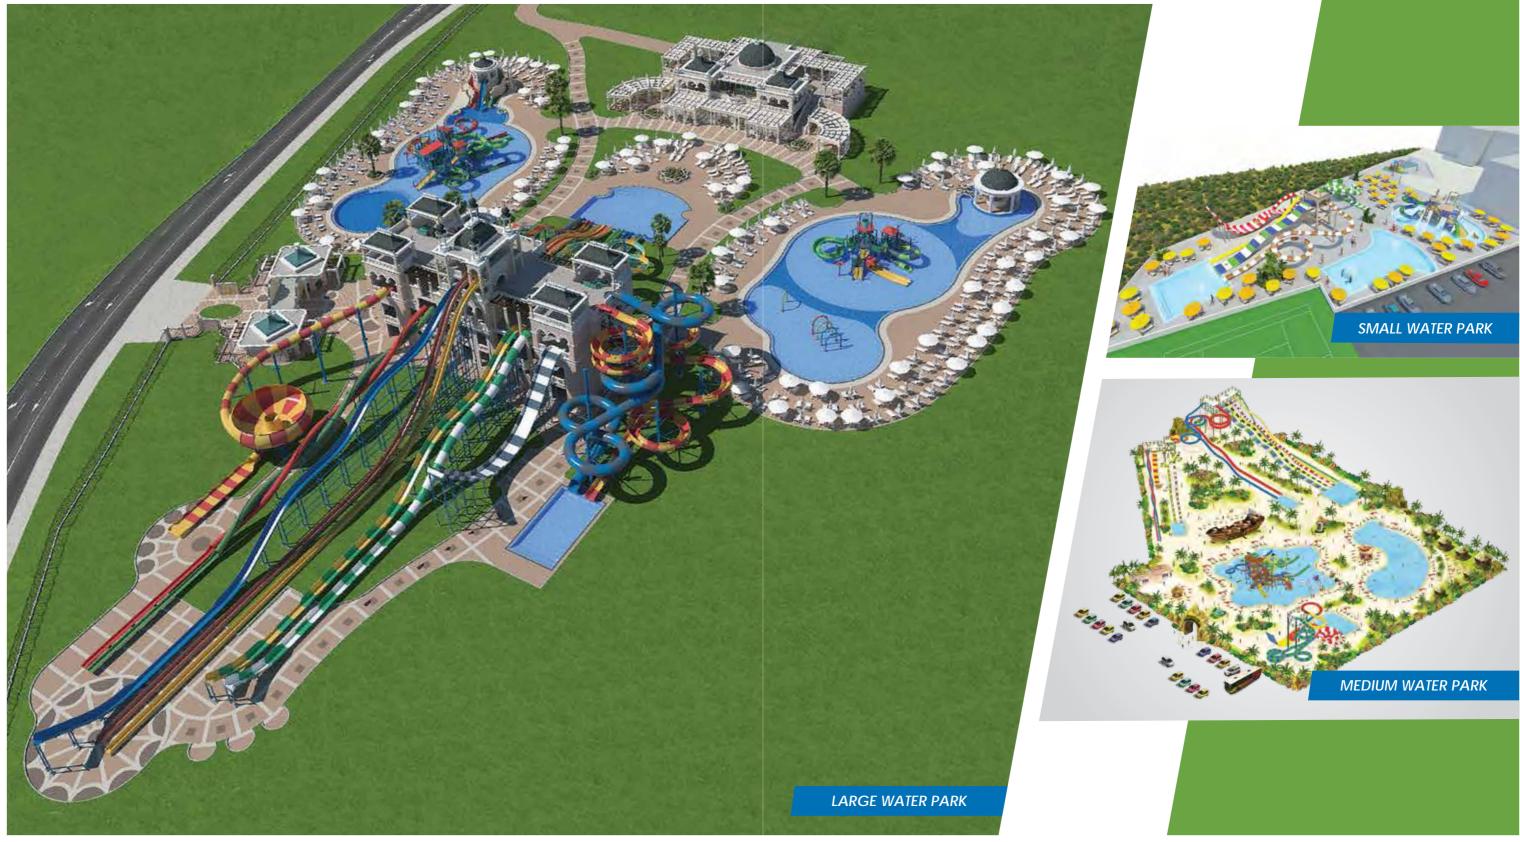

### 1. What is the minimum land required for a waterpark?

40,000 sq feet approximately.