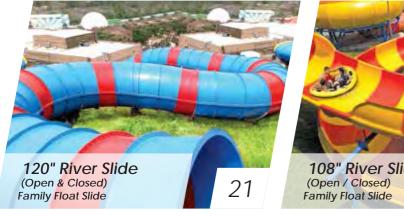

# 120"RIVER SLIDE

An open/closed family slide in which family simultaneously slide down in a round raft which goes around with various twists and turns.

Width of slide: 3.0 Mtr

Rider Capacity: 240-480 Person/Hr

EN Type: EN1069 TYPE 3

Transport Medium: Raft- 3-4 Seater

Exit: Run Out / Pool

**FAMILY FLOAT SLIDE** 108" RIVER SLIDE (OPEN / CLOSED)

A 3/4 seater enclosed or open family slide in which 4 riders simultaneously slide down in a round raft which turns over various twists and turns as it slides down & sways upwards before landing in the pool