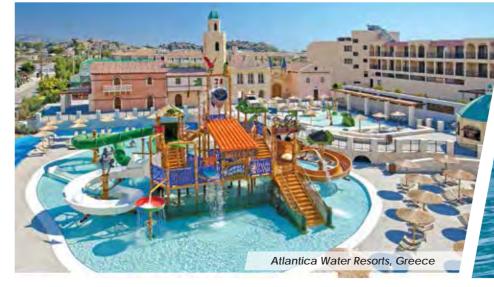

T SLIDE** 

54" THUNDER CRUIZE /

BLACK HOLE

A straight open or closed tube float slide wherein riders slide down with high thrill.

Surf'N Fun Waterpark, USA

Note: not available for sale in usa and countries where it is patented









Width of slides: 1.3 Mtr

Rider Capacity: 120-240 Person/Hr

EN Type: EN1069 TYPE 4

Transport Medium: Float- 1-2 Seater

Exit: Run Out / Pool











ARIHANT

It is what wis

BODY SLIDE

37" BODY

SLIDE

(OPEN / CLOSED)

It is an open or closed body slide wherein riders slide through twists and turns.



Note: not available for sale in usa and countries where it is patented









Width of slides: 0.9 Mtr Rider Capacity: 120-170 Person/Hr EN Type: EN1069 TYPE 3 Transport Medium: Body- 1 Person Exit: Run Out / Pool











RESORTS AND HOTELS











# TOTS AND KIDS

Spray slides are fun for kids of all ages and at Arihant, we supply the very best! Our slides are beautifully constructed with creative animal characters that offer the perfect appeal. Whether you are looking for simple spray slides or decorative animal slides, we have the perfect solution to meet your needs.











Festival Fun Park,

WATER PLAY

All of our equipment is constructed with safety and quality in mind and you can depend on us to deliver equipment that will always meet and exceed your expectations.

Our goal is to provide you with the quality equipment you are looking for at competitive prices.

















**BODY SLIDE** 

27" CRAZY **CRUIZE** 

(FREE FALL / WAVY)

This is a straight or wavy down body slide with high thrill suitable for young e