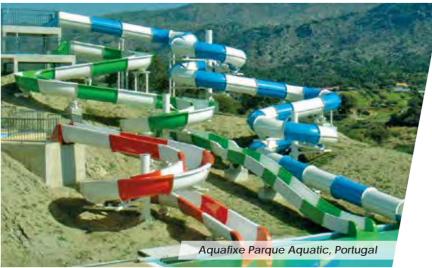

An inner open or closed float slide wherein riders sit on an inflated float and ride down the ride. The 72" width provides a high thrill or wavy on turns.

Rider Capacity: 120-240 Person/Hr EN Type: EN1069 TYPE 3 Transport Medium: Float 1-2 Seater

Exit: Run Out / Pool

Installations in 49 countries www.arihant.com

Aquafixe Parquet Aquatic, Portugal

**FAMILY FLOAT SLIDE** 54" FLOAT SLIDE (OPEN / CLOSED)

A turning open or closed tube float slide wherein riders slide down with high thrill of sway on turns