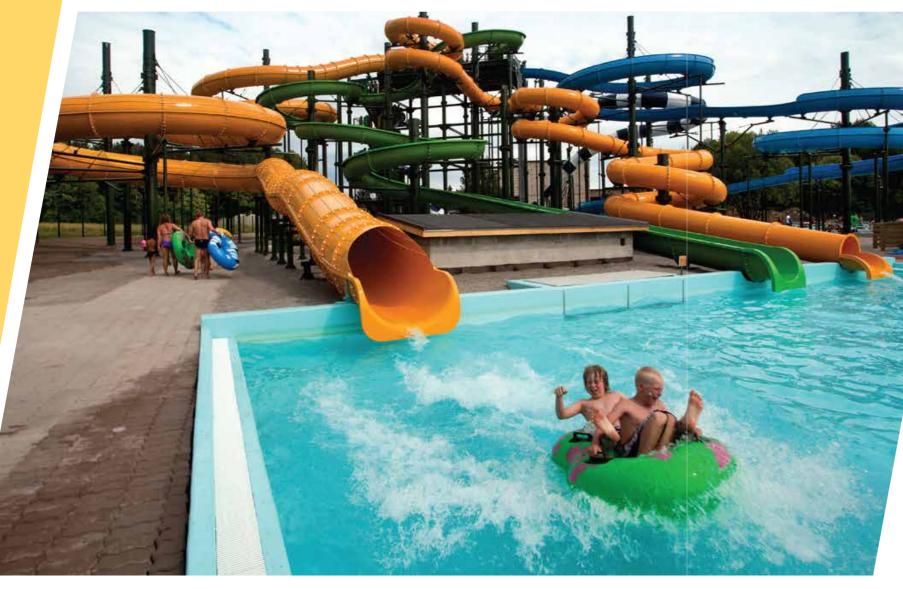

# WATER PARK LAYOUTS

I N D E X

SIGNATURE SLIDE

CRUSADER SLIDE

It is a U-shaped slide wherein the riders enter the slide through a float tube and they experience a free fall after which they go uphill before they exit from the back of the slide.

Note: not available for sale in usa and countries where it is patented

Aquapark Koblevo, Ukraine

Rider Capacity: 120-240 Person/Hr

EN Type: EN1069 TYPE 9

Transport Medium: Float- 1-2 Seater

Exit: Run Out / Pool