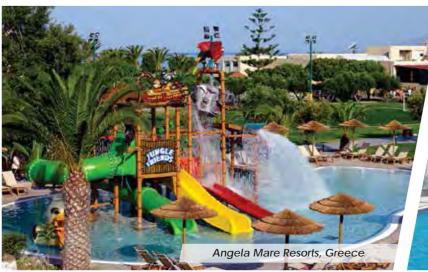

SLIDE** 

54" THUNDER CRUIZE /

BLACK HOLE

A straight open or closed tube float slide wherein riders slide down with high thrill.

Surf'N Fun Waterpark, USA

Note: not available for sale in usa and countries where it is patented









Width of slides: 1.3 Mtr

Rider Capacity: 120-240 Person/Hr

EN Type: EN1069 TYPE 4

Transport Medium: Float- 1-2 Seater

Exit: Run Out / Pool











ARIHANT

It is what wis

BODY SLIDE

37" BODY

SLIDE

(OPEN / CLOSED)

It is an open or closed body slide wherein riders slide through twists and turns.



Note: not available for sale in usa and countries where it is patented









Width of slides: 0.9 Mtr Rider Capacity: 120-170 Person/Hr EN Type: EN1069 TYPE 3 Transport Medium: Body- 1 Person Exit: Run Out / Pool











RESORTS AND HOTELS











# TOTS AND KIDS

Spray slides are fun for kids of all ages and at Arihant, we supply the very best! Our slides are beautifully constructed with creative animal characters that offer the perfect appeal. Whether you are looking for simple spray slides or decorative animal slides, we have the perfect solution to meet your needs.











Festival Fun Park,

WATER PLAY

All of our equipment is constructed with safety and quality in mind and you can depend on us to deliver equipment that will always meet and exceed your expectations.

Our goal is to provide you with the quality equipment you are looking for at competitive prices.

















**BODY SLIDE** 

27" CRAZY **CRUIZE** 

(FREE FALL / WAVY)

This is a straight or wavy down body slide with high thrill suitable for young ent