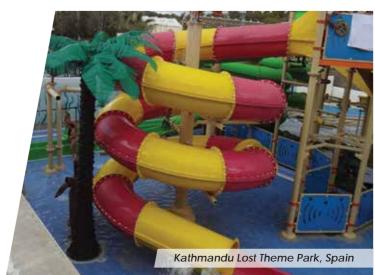

# **TWISTER** SLIDE

This is a closed body twister slide. It is a topsy curvy body slide where in 2 lanes of dark slides turn in to each other giving the guests fun and joy of twists and turns.

Width of slide: 0.9 Mtr

Rider Capacity: 120 Person/Hr/Lane

EN Type: EN1069 TYPE 4

Transport Medium: Body-1 Person

Exit: Run Out / Pool

**FAMILY FLOAT SLIDE** 