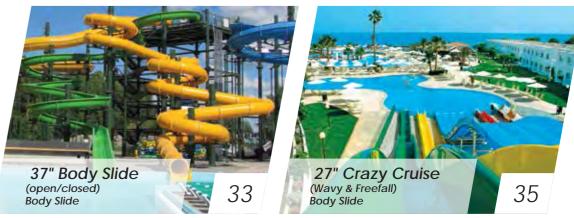

Exit: Run Out / Pool

ARIHANT

It is what wis

BODY SLIDE

37" BODY

SLIDE

(OPEN / CLOSED)

It is an open or closed body slide wherein riders slide through twists and turns.

Note: not available for sale in usa and countries where it is patented

Width of slides: 0.9 Mtr Rider Capacity: 120-170 Person/Hr EN Type: EN1069 TYPE 3 Transport Medium: Body- 1 Person Exit: Run Out / Pool

**BODY SLIDE** 

27" CRAZY **CRUIZE** 

(FREE FALL / WAVY)

This is a straight or wavy down body slide with high thrill suitable for young enthusiast who wish to experience zero gravity effect.

Rider Capacity: 120-170 Person/Hr

EN Type: EN1069 TYPE 5

Transport Medium: Body- 1 Person

Exit: Run Out / Pool

WATER MOVERS

WAVE POOL

& LAZY RIVER

The **Wave Pool** generates waves that ensures hours of fun for your guest turning the pool waves into ocean of enjoyment