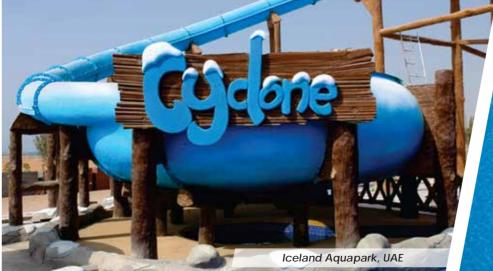

Exit: Run Out

THRILLER SLIDE

**BODY BOWL** 

It is a circular bowl in which the riders enter through a tunnel slide and oscillate in the bowl before falling through the center into the pool.

Ochang, South Korea

Ölands Djur & Nöjespark, Sweden

ARIHANT

THRILLER SLIDE