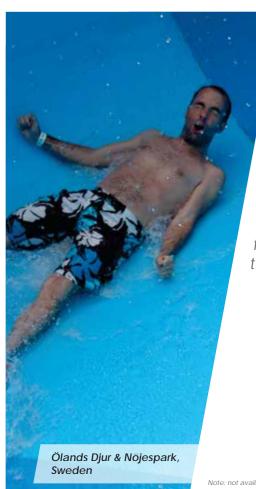

Exit: Run Out

THRILLER SLIDE

**BODY BOWL** 

It is a circular bowl in which the riders enter through a tunnel slide and oscillate in the bowl before falling through the center into the pool.

Ochang, South Korea

Ölands Djur & Nöjespark, Sweden

ARIHANT

THRILLER SLIDE