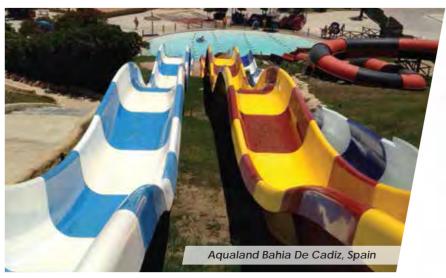

# WATER PARK LAYOUTS

I N D E X

SIGNATURE SLIDE

CRUSADER SLIDE

It is a U-shaped slide wherein the riders enter the slide through a float tube and they experience a free fall after which they go uphill before they exit from the back of the slide.

Note: not available for sale in usa and countries where it is patented

Aquapark Koblevo, Ukraine

Rider Capacity: 120-240 Person/Hr

EN Type: EN1069 TYPE 9

Transport Medium: Float- 1-2 Seater

Exit: Run Out / Pool