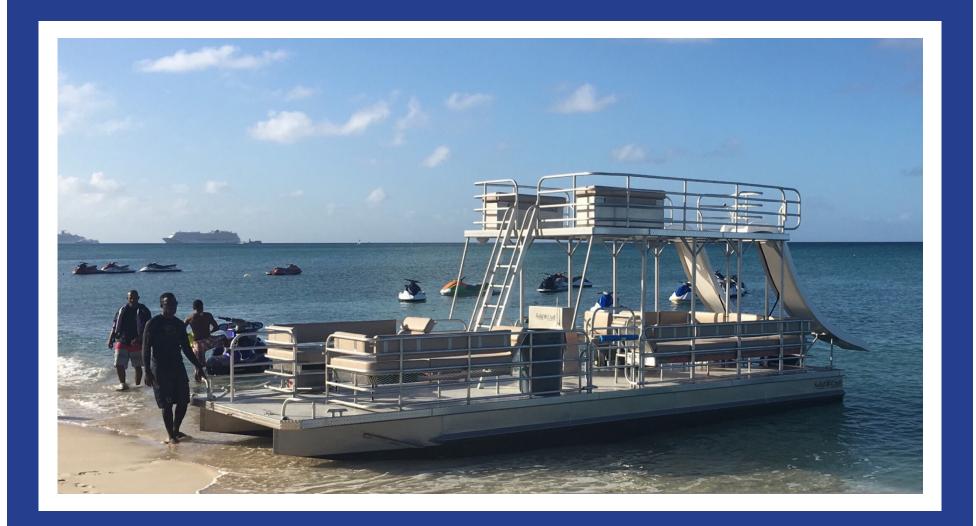

#### **OUR PRODUCTS**

We customize each pontoon boat to the owner's needs and specifications.

Our pontoons are available 8' or 10' in width and from 24' to 42' in length.

Solid Craft Boats is known for our double deck pontoon with dual slides but we also offer Jon Boats, single deck pontoons and PondToon Islands/Docks.

### **OUR PONTOONS**

Single Deck 8' x 24' Hard Top Seating Options Tri Toon Available

Double Deck
10' x 24'
10' x 30'
Single or Dual Slides
Seating Options
Tri Toon Available

Jon Boats 15' or 18'

PondToon Island/Decks
8' x 12'
8' x 18'
Slide Option Available

### **OUR SLIDES**

Single Water Slide

**Dual Water Slides** 