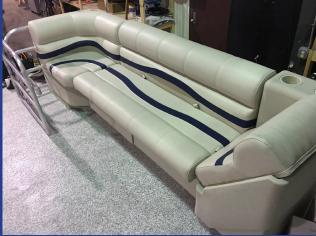

### **SEATING OPTIONS**

Classic Seating (Storage or Tube)

**Upgraded Seating** 

**Traditional Pontoon Seating** 