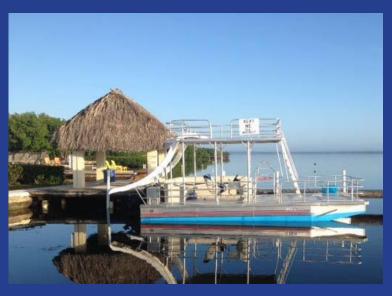

### **OUR PONTOONS**

Single Deck 8' x 24' Hard Top Seating Options Tri Toon Available

Double Deck
10' x 24'
10' x 30'
Single or Dual Slides
Seating Options
Tri Toon Available

Jon Boats 15' or 18'

PondToon Island/Decks
8' x 12'
8' x 18'
Slide Option Available