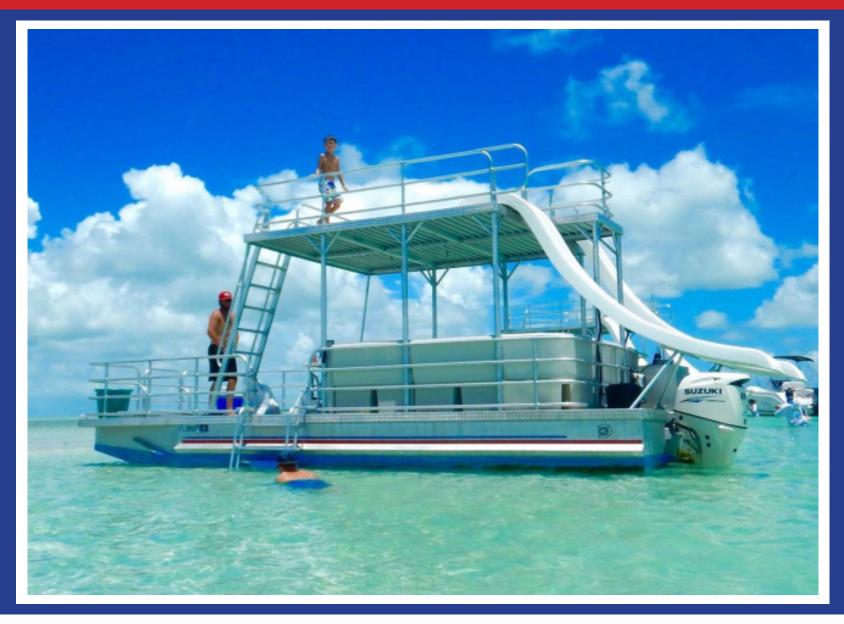

#### **OUR PRODUCTS**

We customize each pontoon boat to the owner's needs and specifications.

Our pontoons are available 8' or 10' in width and from 24' to 42' in length.

Solid Craft Boats is known for our double deck pontoon with dual slides but we also offer Jon Boats, single deck pontoons and PondToon Islands/Docks.

### **OUR PONTOONS**

Single Deck 8' x 24' Hard Top Seating Options Tri Toon Available

Double Deck
10' x 24'
10' x 30'
Single or Dual Slides
Seating Options
Tri Toon Available

Jon Boats 15' or 18'

PondToon Island/Decks
8' x 12'
8' x 18'
Slide Option Available

### **OUR SLIDES**

Single Water Slide

**Dual Water Slides** 