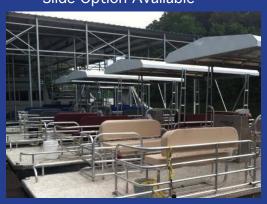

### **OUR PONTOONS**

Single Deck 8' x 24' Hard Top Seating Options Tri Toon Available

Double Deck
10' x 24'
10' x 30'
Single or Dual Slides
Seating Options
Tri Toon Available

Jon Boats 15' or 18'

PondToon Island/Decks
8' x 12'
8' x 18'
Slide Option Available

### **SEATING OPTIONS**

Classic Seating (Storage or Tube)

**Upgraded Seating** 

**Traditional Pontoon Seating** 