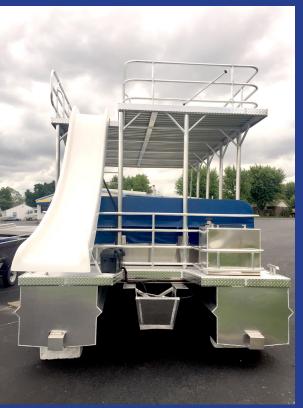

#### **OUR PRODUCTS**

We customize each pontoon boat to the owner's needs and specifications.

Our pontoons are available 8' or 10' in width and from 24' to 42' in length.

Solid Craft Boats is known for our double deck pontoon with dual slides but we also offer Jon Boats, single deck pontoons and PondToon Islands/Docks.

### **OUR PONTOONS**

Single Deck 8' x 24' Hard Top Seating Options Tri Toon Available

Double Deck
10' x 24'
10' x 30'
Single or Dual Slides
Seating Options
Tri Toon Available

Jon Boats 15' or 18'

PondToon Island/Decks
8' x 12'
8' x 18'
Slide Option Available