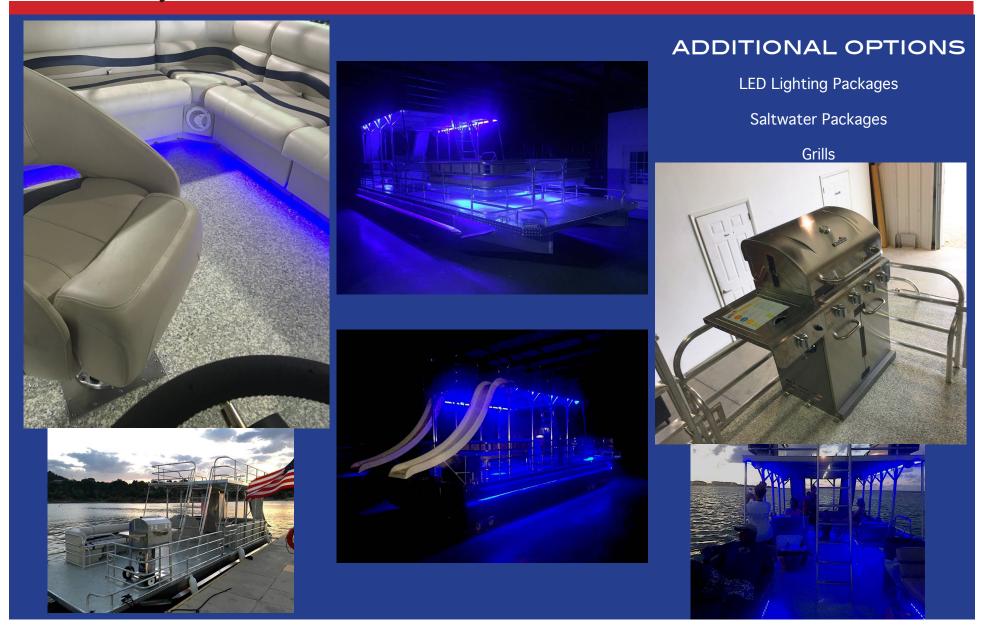

### **ADDITIONAL OPTIONS**

Marine grade Stereo with Speakers

Upgraded Helm

Ramps