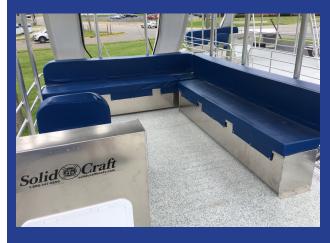

### **SEATING OPTIONS**

Classic Seating (Storage or Tube)

**Upgraded Seating** 

**Traditional Pontoon Seating** 