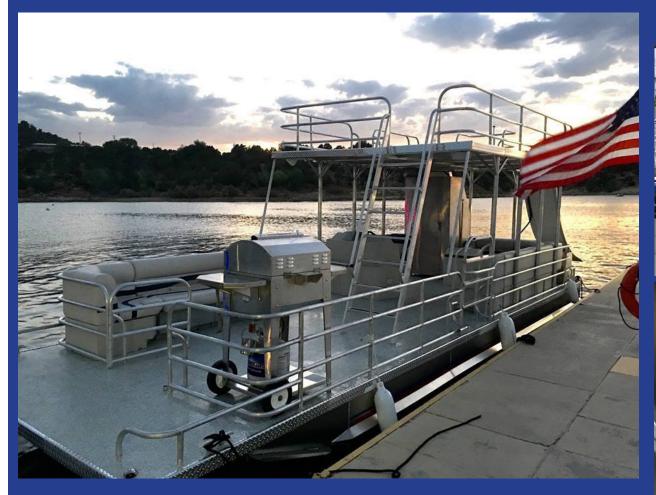

#### **OUR PRODUCTS**

We customize each pontoon boat to the owner's needs and specifications.

Our pontoons are available 8' or 10' in width and from 24' to 42' in length.

Solid Craft Boats is known for our double deck pontoon with dual slides but we also offer Jon Boats, single deck pontoons and PondToon Islands/Docks.

### **OUR PONTOONS**

Single Deck 8' x 24' Hard Top Seating Options Tri Toon Available

Double Deck
10' x 24'
10' x 30'
Single or Dual Slides
Seating Options
Tri Toon Available

Jon Boats 15' or 18'

PondToon Island/Decks
8' x 12'
8' x 18'
Slide Option Available