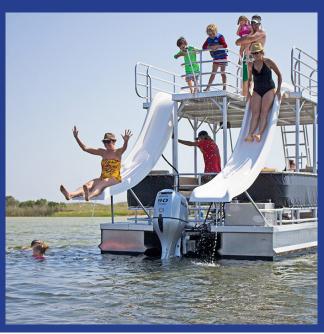

boat to the owner's needs and specifications.

Our pontoons are available 8' or 10' in width and from 24' to 42' in length.

Solid Craft Boats is known for our double deck pontoon with dual slides but we also offer Jon Boats, single deck pontoons and PondToon Islands/Docks.

Please visit our website at www.solidcraftboats.com

### **OUR PONTOONS**

Single Deck 8' x 24' Hard Top Seating Options Tri Toon Available

Double Deck
10' x 24'
10' x 30'
Single or Dual Slides
Seating Options
Tri Toon Available

Jon Boats 15' or 18'

PondToon Island/Decks
8' x 12'
8' x 18'
Slide Option Available



















### **SEATING OPTIONS**

Classic Seating (Storage or Tube)

**Upgraded Seating** 

**Traditional Pontoon Seating** 





### **OUR SLIDES**

Single Water Slide

**Dual Water Slides** 













### **ADDITIONAL OPTIONS**

Marine grade Stereo with Speakers

Upgraded Helm

Ramps













### **ADDITIONAL OPTIONS**

Restroom









185 Park Drive Wilmington, Ohio 45177 Phone 800-347-0859 Fax 937-805-0002 www.SolidCraftBoats.com