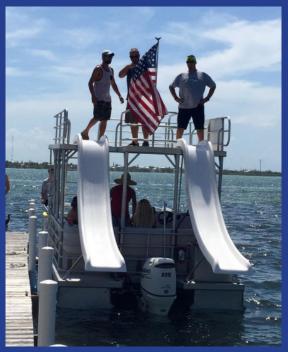

#### **OUR PRODUCTS**

We customize each pontoon boat to the owner's needs and specifications.

Our pontoons are available 8' or 10' in width and from 24' to 42' in length.

Solid Craft Boats is known for our double deck pontoon with dual slides but we also offer Jon Boats, single deck pontoons and PondToon Islands/Docks.

### **OUR PONTOONS**

Single Deck 8' x 24' Hard Top Seating Options Tri Toon Available

Double Deck
10' x 24'
10' x 30'
Single or Dual Slides
Seating Options
Tri Toon Available

Jon Boats 15' or 18'

PondToon Island/Decks
8' x 12'
8' x 18'
Slide Option Available

### **OUR SLIDES**

Single Water Slide

**Dual Water Slides** 