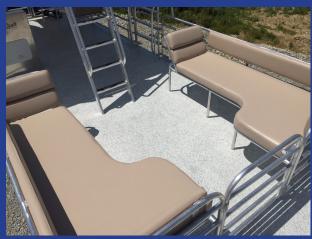

### **SEATING OPTIONS**

Classic Seating (Storage or Tube)

**Upgraded Seating** 

**Traditional Pontoon Seating** 