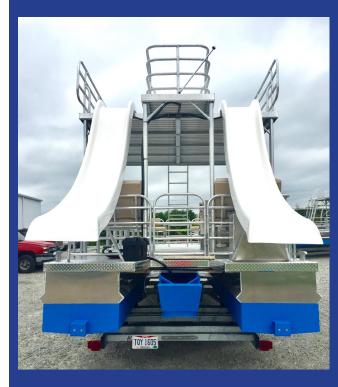

oon boat to the owner's needs and specifications.

Our pontoons are available 8' or 10' in width and from 24' to 42' in length.

Solid Craft Boats is known for our double deck pontoon with dual slides but we also offer Jon Boats, single deck pontoons and PondToon Islands/Docks.

Please visit our website at www.solidcraftboats.com

### **OUR PONTOONS**

Single Deck 8' x 24' Hard Top Seating Options Tri Toon Available

Double Deck
10' x 24'
10' x 30'
Single or Dual Slides
Seating Options
Tri Toon Available

Jon Boats 15' or 18'

PondToon Island/Decks
8' x 12'
8' x 18'
Slide Option Available



















### **SEATING OPTIONS**

Classic Seating (Storage or Tube)

**Upgraded Seating** 

**Traditional Pontoon Seating** 





### **OUR SLIDES**

Single Water Slide

**Dual Water Slides** 













### **ADDITIONAL OPTIONS**

Marine grade Stereo with Speakers

Upgraded Helm

Ramps













### **ADDITIONAL OPTIONS**

Restroom









185 Park Drive Wilmington, Ohio 45177 Phone 800-347-0859 Fax 937-805-0002 www.SolidCraftBoats.com