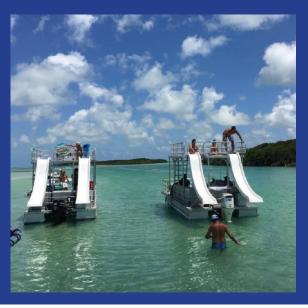

#### **OUR PRODUCTS**

We customize each pontoon boat to the owner's needs and specifications.

Our pontoons are available 8' or 10' in width and from 24' to 42' in length.

Solid Craft Boats is known for our double deck pontoon with dual slides but we also offer Jon Boats, single deck pontoons and PondToon Islands/Docks.

### **OUR PONTOONS**

Single Deck 8' x 24' Hard Top Seating Options Tri Toon Available

Double Deck
10' x 24'
10' x 30'
Single or Dual Slides
Seating Options
Tri Toon Available

Jon Boats 15' or 18'

PondToon Island/Decks
8' x 12'
8' x 18'
Slide Option Available

### **OUR SLIDES**

Single Water Slide

**Dual Water Slides** 