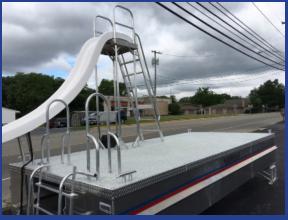

"Gold Standard in Marine Rentals" we also work with individuals and families to customize their own pontoon that they can enjoy for a lifetime.







#### **OUR PRODUCTS**

We customize each pontoon boat to the owner's needs and specifications.

Our pontoons are available 8' or 10' in width and from 24' to 42' in length.

Solid Craft Boats is known for our double deck pontoon with dual slides but we also offer Jon Boats, single deck pontoons and PondToon Islands/Docks.

Please visit our website at www.solidcraftboats.com

### **OUR PONTOONS**

Single Deck 8' x 24' Hard Top Seating Options Tri Toon Available

Double Deck
10' x 24'
10' x 30'
Single or Dual Slides
Seating Options
Tri Toon Available

Jon Boats 15' or 18'

PondToon Island/Decks
8' x 12'
8' x 18'
Slide Option Available



















### **SEATING OPTIONS**

Classic Seating (Storage or Tube)

**Upgraded Seating** 

**Traditional Pontoon Seating** 





### **OUR SLIDES**

Single Water Slide

**Dual Water Slides** 













### **ADDITIONAL OPTIONS**

Marine grade Stereo with Speakers

Upgraded Helm

Ramps













### **ADDITIONAL OPTIONS**

Restroom









185 Park Drive Wilmington, Ohio 45177 Phone 800-347-0859 Fax 937-805-0002 www.SolidCraftBoats.com