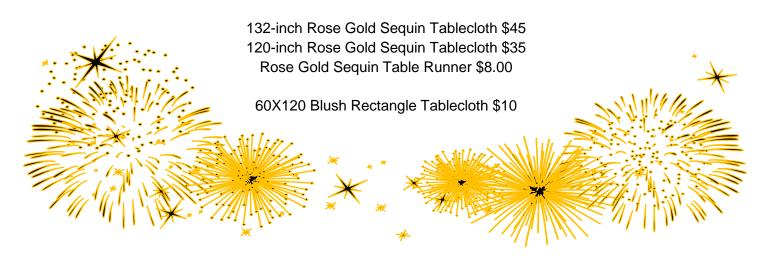

# LINEN PRICE LIST

Rental item prices are updated regularly, and are subject to change from price described on this list.

#### **CHAIR COVERS**

Polyester Banquet Chair Covers \$1.00 (Black & White)

Spandex Chair Covers \$2.25 (Black, White or Ivory)

### **CHAIR TIES & BANDS**

Satin Chair Tie \$.50 (Variety of colors)

Stretch Chair Band with silver buckle \$1.50 Stretch Chair Band w/o buckle \$1.25

### TABLE RUNNERS

14 X 108 Satin Table Runners \$5.00 (Variety of colors)

### **TABLECLOTHS**

### ROUND

90-inch \$5.00 108-inch \$10.00 120-inch \$15.00 132-inch \$20.00

#### **RECTANGLE**

60x102 \$4.00 90x132 Floor Length drop on 6' table \$10.00 90X156 Floor length drop on 8' table \$15.00

# **SPECIALTY LINENS**