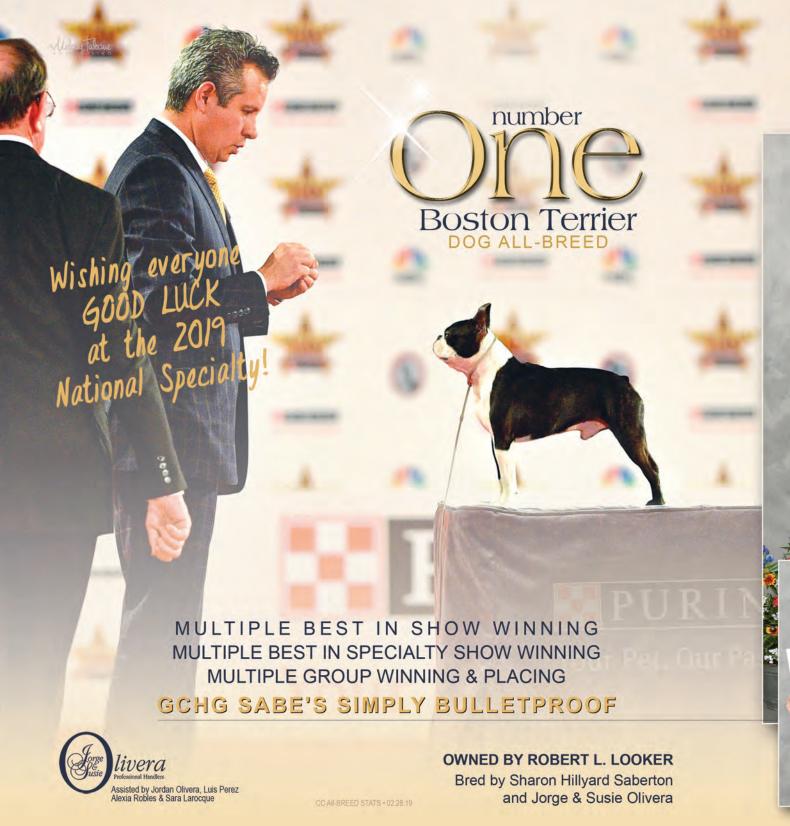

## WESTMINSTER 2019

Judge: Mrs. Vicki Seiler-Cushman

Best of Breed GCHB CH Candar's Too Hot To Handle

Best of Opposite Sex GCHG CH Loredo's Purple Rain

Select Dog GCHG CH Sabe's Simply Bulletproof

Select Bitch
GCHS CH Stoneridge Queen Bee Hispot