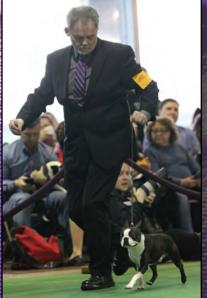

# BRONSON

GCH QB AND HICKORY HILL'S GRAND TRADITION

(Ch Dorkay's Pomp and Circumstance CD RN X Ch Alexander's Vanna's Wheel of Fortune)

CERF #BTR2035667

DNA JC Clear

#### MULTIPLE GROUP PLACING & BOW AT 3 SPECIALTIES!

Bronson finished his Championship at 6 months and 24 Days of age at the Western Boston Terrier Specialty under Judge, Mr Luc Boileau.

At 11 months, he was Select Dog at the National Dog Show, KC of Philladelphia under Judge Mrs. Patricia Sosa and Best of Breed the second day under Judge Mr Raymond Filburn.

At 12 months, Bronson earned Select Dog at the **AKC National Championship Show** under Judge Dr. Joyce Dandridge.

Thank you to all the well respected Judges that have recognized Bronson's correct breed type and soundness!

Group 4 under Judge Mrs. Vicki Abbott

Exclusively Handled by Cindi Ashley Bosley

Bred by

Jodi & Dominic Koon Beverly Nelson Linda Alexander

Owned by

Cindi Ashley Bosley Jodi & Dominic Koon **Beverly Nelson** 