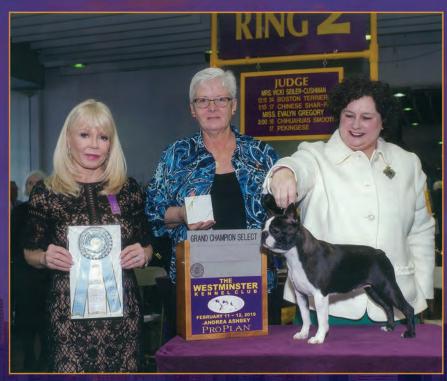

## WESTMINSTER 2019

Judge: Mrs. Vicki Seiler-Cushman

Best of Breed GCHB CH Candar's Too Hot To Handle

Best of Opposite Sex GCHG CH Loredo's Purple Rain

Select Dog GCHG CH Sabe's Simply Bulletproof

Select Bitch
GCHS CH Stoneridge Queen Bee Hispot