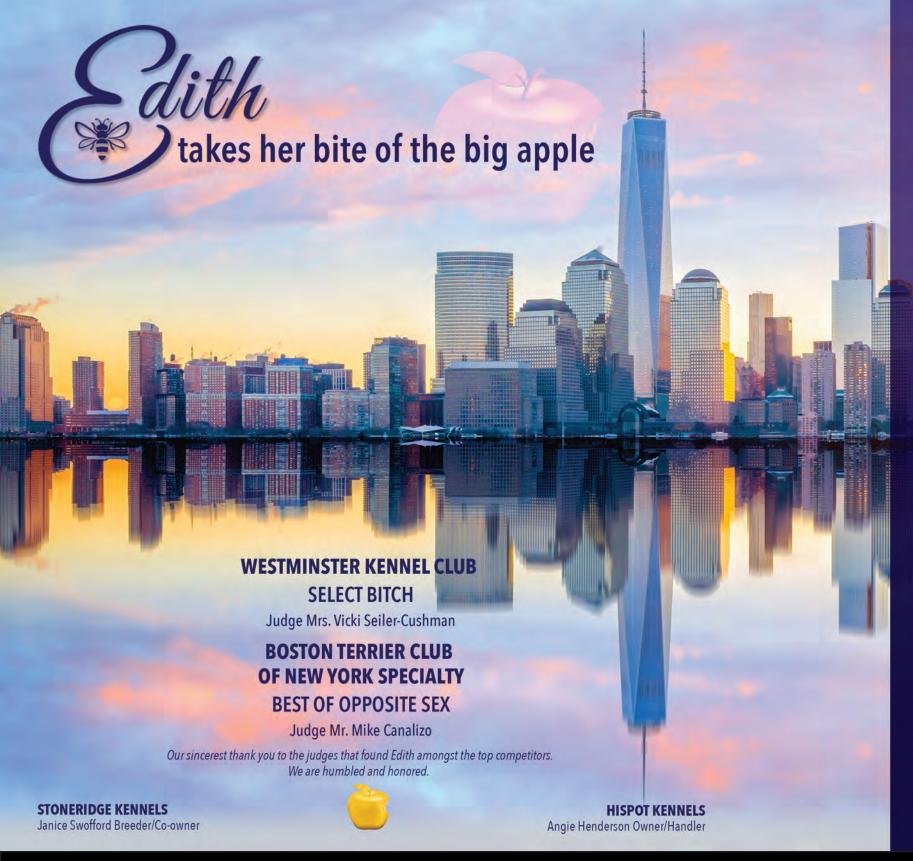

## WESTMINSTER 2019

Judge: Mrs. Vicki Seiler-Cushman

Best of Breed GCHB CH Candar's Too Hot To Handle

Best of Opposite Sex GCHG CH Loredo's Purple Rain

Select Dog GCHG CH Sabe's Simply Bulletproof

Select Bitch
GCHS CH Stoneridge Queen Bee Hispot