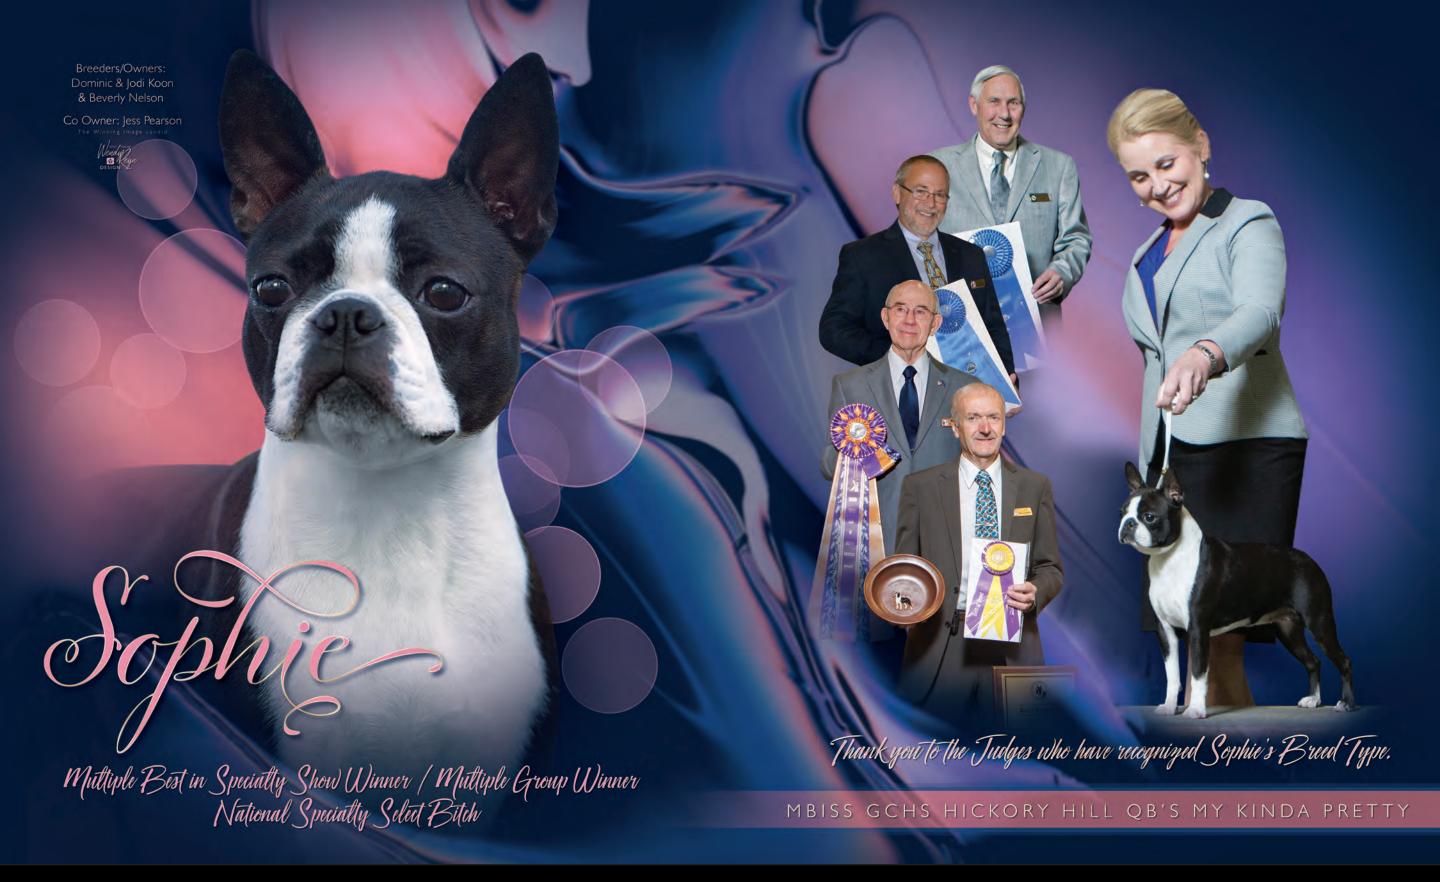

# BRONSON

GCH QB AND HICKORY HILL'S GRAND TRADITION

(Ch Dorkay's Pomp and Circumstance CD RN X Ch Alexander's Vanna's Wheel of Fortune)

CERF #BTR2035667

DNA JC Clear

#### MULTIPLE GROUP PLACING & BOW AT 3 SPECIALTIES!

Bronson finished his Championship at 6 months and 24 Days of age at the Western Boston Terrier Specialty under Judge, Mr Luc Boileau.

At 11 months, he was Select Dog at the National Dog Show, KC of Philladelphia under Judge Mrs. Patricia Sosa and Best of Breed the second day under Judge Mr Raymond Filburn.

At 12 months, Bronson earned Select Dog at the **AKC National Championship Show** under Judge Dr. Joyce Dandridge.

Thank you to all the well respected Judges that have recognized Bronson's correct breed type and soundness!

Group 4 under Judge Mrs. Vicki Abbott

Exclusively Handled by Cindi Ashley Bosley

Bred by

Jodi & Dominic Koon Beverly Nelson Linda Alexander

Owned by

Cindi Ashley Bosley Jodi & Dominic Koon **Beverly Nelson** 