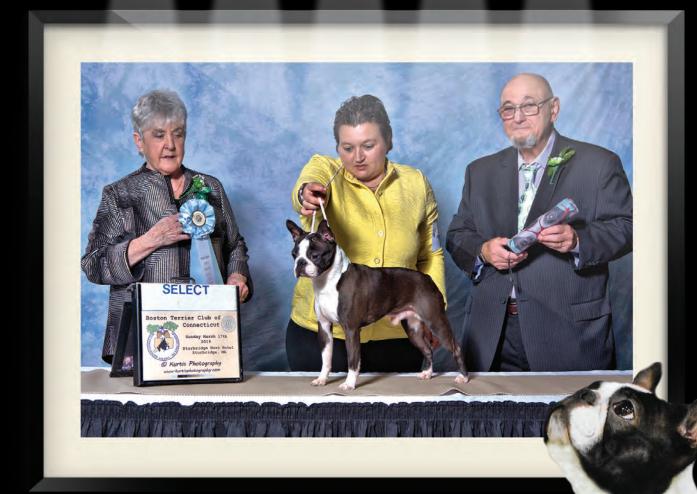

## MBISS GCHS DELMIST & TARA'S MARBEELOUS MARTIN

MBISS GCHG. Kennedy's Bumble Bee ROM\*\*\*\*\*\*\* X GCHS Tara's Something About Mary Of Delmist

Martin wins back to back Select Dog wins at the Minuteman & Ct BT Club Specialty Shows. He is looking forward to another exciting time at the upcoming BTCA Nationals where he is qualified for Boston Terrier Of The Year for the 2nd time!

*Handled by*Sarah Kennedy

Bred & Owned by
Dr Stacie Zibel
& Barbara Grizlo