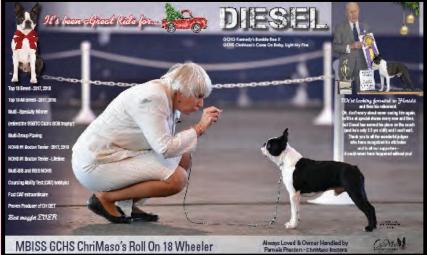

## MBISS GCHS DELMIST & TARA'S MARBEELOUS MARTIN

MBISS GCHG. Kennedy's Bumble Bee ROM\*\*\*\*\*\*\* X GCHS Tara's Something About Mary Of Delmist

Martin wins back to back Select Dog wins at the Minuteman & Ct BT Club Specialty Shows. He is looking forward to another exciting time at the upcoming BTCA Nationals where he is qualified for Boston Terrier Of The Year for the 2nd time!

*Handled by*Sarah Kennedy

Bred & Owned by
Dr Stacie Zibel
& Barbara Grizlo