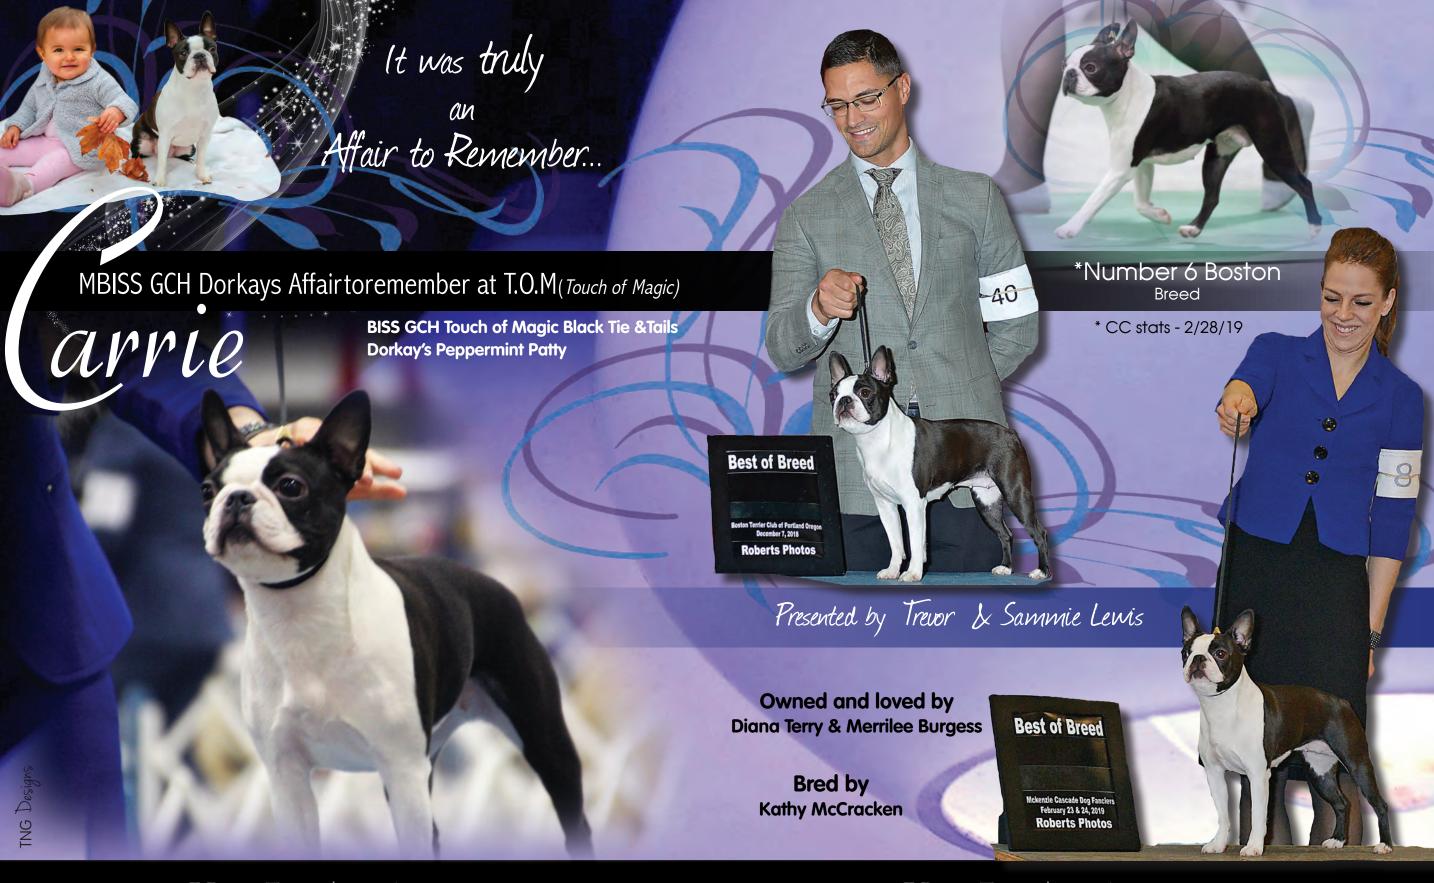

## MBISS GCHS DELMIST & TARA'S MARBEELOUS MARTIN

MBISS GCHG. Kennedy's Bumble Bee ROM\*\*\*\*\*\*\* X GCHS Tara's Something About Mary Of Delmist

Martin wins back to back Select Dog wins at the Minuteman & Ct BT Club Specialty Shows. He is looking forward to another exciting time at the upcoming BTCA Nationals where he is qualified for Boston Terrier Of The Year for the 2nd time!

*Handled by*Sarah Kennedy

Bred & Owned by
Dr Stacie Zibel
& Barbara Grizlo