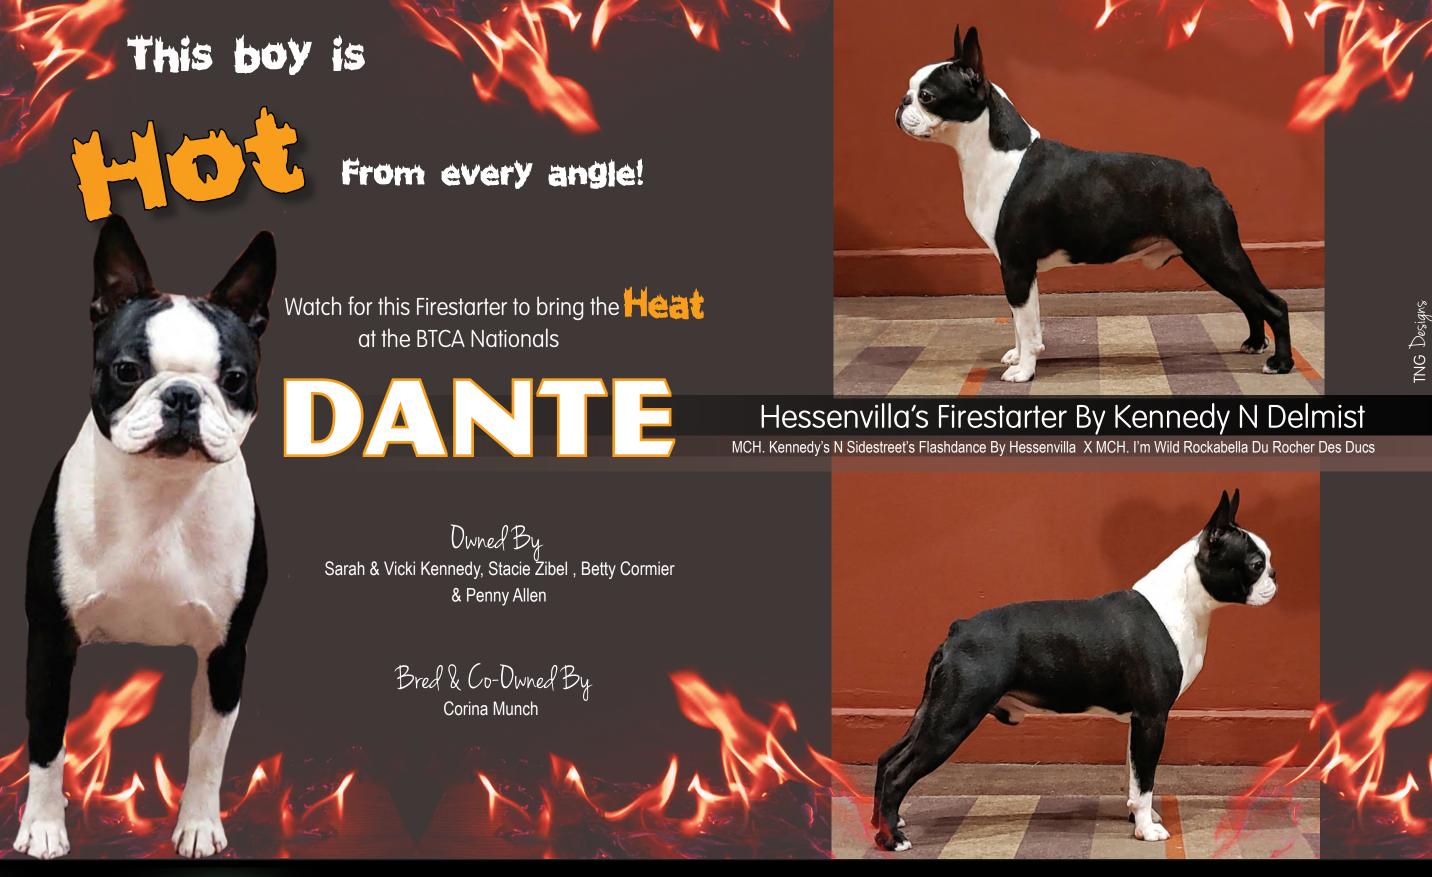

## MBISS GCHS DELMIST & TARA'S MARBEELOUS MARTIN

MBISS GCHG. Kennedy's Bumble Bee ROM\*\*\*\*\*\*\* X GCHS Tara's Something About Mary Of Delmist

Martin wins back to back Select Dog wins at the Minuteman & Ct BT Club Specialty Shows. He is looking forward to another exciting time at the upcoming BTCA Nationals where he is qualified for Boston Terrier Of The Year for the 2nd time!

*Handled by*Sarah Kennedy

Bred & Owned by
Dr Stacie Zibel
& Barbara Grizlo