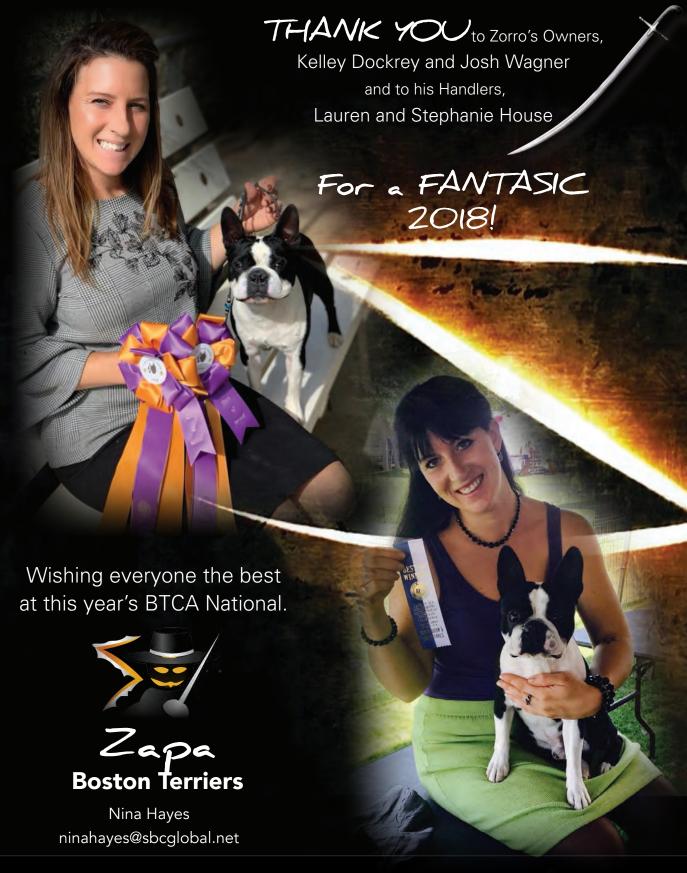

# ZORRO

HAD A
Swashbuckling
YEAR!

## MBISS GCHS Zapa's Caped Crusader Zorro

GrCH Ch Naughty Nortenos Clic Clic Bang X GrCH Ch Zapa's Distinguished Dyna in the Ruff

Bred by
Nina Hayes, Connie Erbele and
Stephanie House

GCH Distinguished ZaPa's Remmington Steele @ AMVA

Handled expertly by Stephanie House!!

Owned and Loved by Cheryl Ames and Connie Erbele (Breeder)

DISTINGUISHED BOSTONS