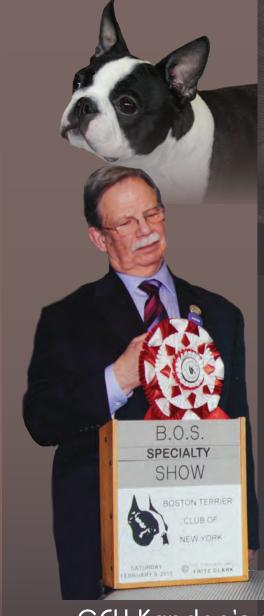

## MBIS MRBIS MBISS GCHP LOREDO'S PURPLE RAIN

CH. Donnybrook's Man of Aran x Loredo's Sally Ann Thunder

2018 #1 Boston Terrier - All Systems

#15 Non-Sporting Dog

CELEBRATING PRINCE'S 31ST AND 32ND BEST IN SPECIALTY SHOW WINS AT THE PRESTIGIOUS BOSTON TERRIER CLUB OF NEW YORK SHOWS!

Presented by

Thank you Judges Mr. Michael Canalizo and Dr. John loia for these special honors.

#### WINNER OF

3 Best in Shows 5 Reserve Best in Shows 43 Group wins

32 Best in Specialty Show wins 2018 BTCA National Specialty Show 2018 AKC National Championship Best of Breed

FLASH.

Prince swept the BTC of Connecticut Shows for Specialty wins #33 and #34!

Bred and Owned by Loretta K Dolan

Thank You Judges

Dr. Carol White-Moser BEST IN SHOW Mrs. Carol Jean Nelson • GROUP FIRST

from 5CANDAL ous......No TORI ous

Thank you, Scandal, for producing these loving and lovely Bostons: