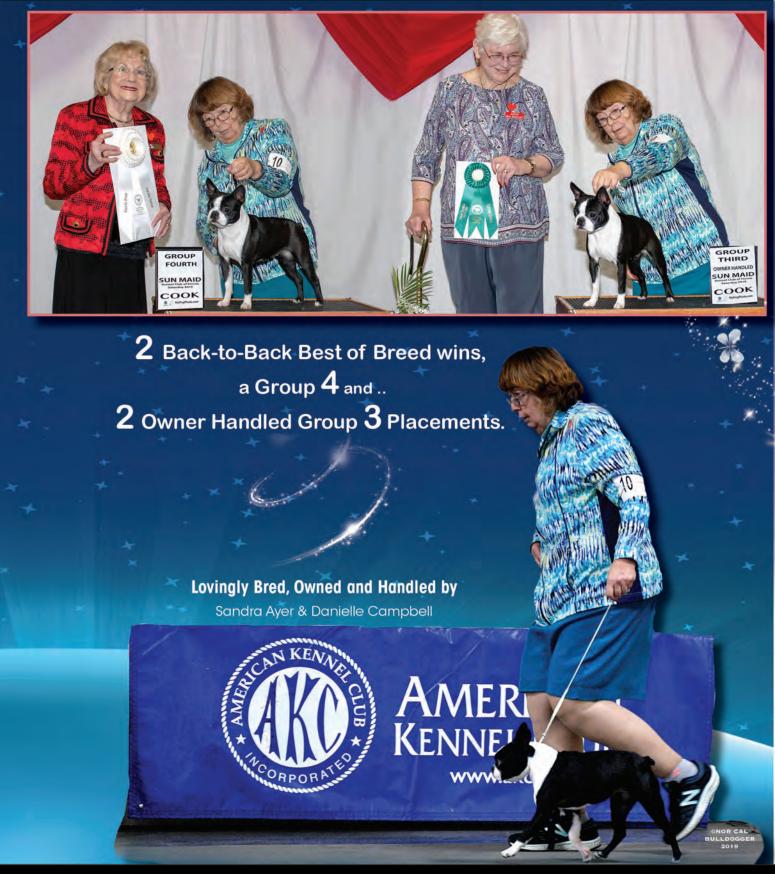

Boston Terrier Club of the Company Man 1171 of the Com

Owned By
Stacie & Mlke Zibel and Barbara Grizlo

Bred By
Stacie Zibel & Barbara Grizlo and & Sarah & Vicki Kennedy

Sarah Kennedy

From winning Best Puppy at the Rocky Mountain Boston Terrier Club Host show to completing her Championship at the Napa Valley Wine Country Shows, to her most recent amazing weekend at the Sun Maid Kennel Club shows, this sweet girl has Totally Eclipsed all our expectations!

Ch. Empire's Total Eclipse of the Heart

Watch for Angle An