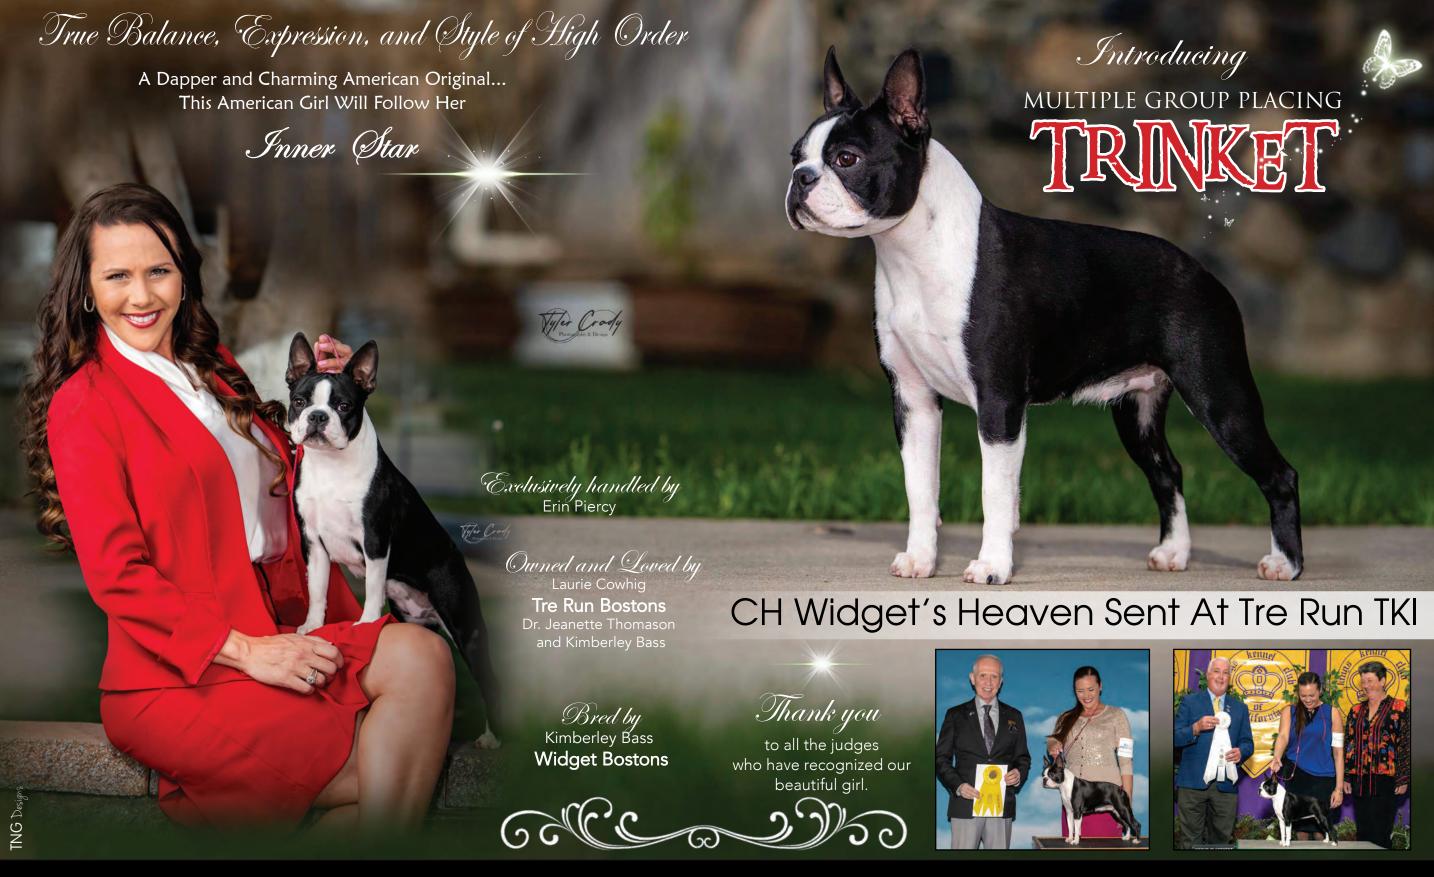

## MBIS MRBIS MBISS GCHP LOREDO'S PURPLE RAIN

CH. Donnybrook's Man of Aran x Loredo's Sally Ann Thunder

2018 #1 Boston Terrier - All Systems

#15 Non-Sporting Dog

CELEBRATING PRINCE'S 31ST AND 32ND BEST IN SPECIALTY SHOW WINS AT THE PRESTIGIOUS BOSTON TERRIER CLUB OF NEW YORK SHOWS!

Presented by

Thank you Judges Mr. Michael Canalizo and Dr. John loia for these special honors.

# PRINCE

#### WINNER OF

3 Best in Shows 5 Reserve Best in Shows 43 Group wins

32 Best in Specialty Show wins 2018 BTCA National Specialty Show 2018 AKC National Championship Best of Breed

FLASH.

Prince swept the BTC of Connecticut Shows for Specialty wins #33 and #34!

Bred and Owned by Loretta K Dolan

Thank You Judges

Dr. Carol White-Moser BEST IN SHOW Mrs. Carol Jean Nelson • GROUP FIRST

from 5CANDAL ous......No TORI ous

Thank you, Scandal, for producing these loving and lovely Bostons: