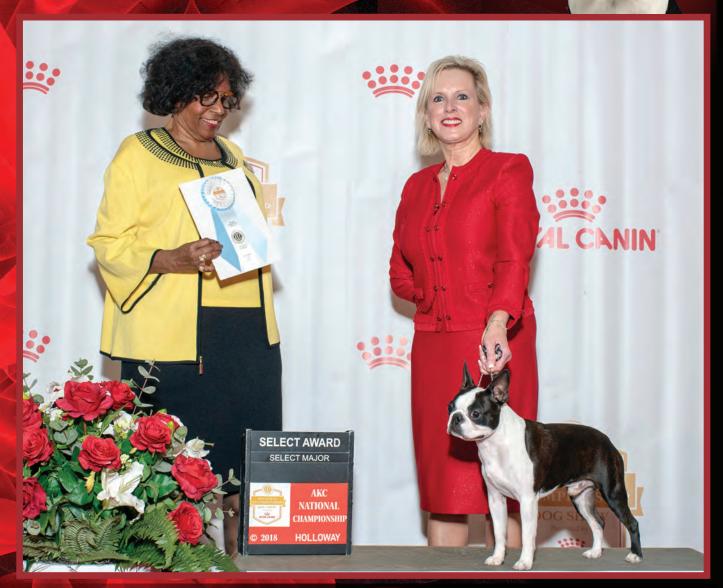

## MBISS GCHS DELMIST & TARA'S MARBEELOUS MARTIN

MBISS GCHG. Kennedy's Bumble Bee ROM\*\*\*\*\*\*\* X GCHS Tara's Something About Mary Of Delmist

Martin wins back to back Select Dog wins at the Minuteman & Ct BT Club Specialty Shows. He is looking forward to another exciting time at the upcoming BTCA Nationals where he is qualified for Boston Terrier Of The Year for the 2nd time!

*Handled by*Sarah Kennedy

Bred & Owned by
Dr Stacie Zibel
& Barbara Grizlo