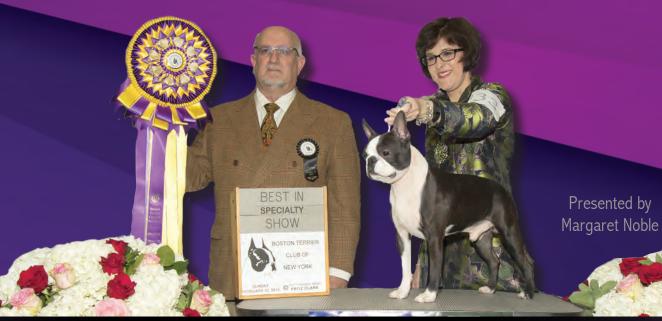

## MBIS MRBIS MBISS GCHP LOREDO'S PURPLE RAIN

CH. Donnybrook's Man of Aran x Loredo's Sally Ann Thunder

2018 #1 Boston Terrier - All Systems

#15 Non-Sporting Dog

CELEBRATING PRINCE'S 31ST AND 32ND BEST IN SPECIALTY SHOW WINS AT THE PRESTIGIOUS BOSTON TERRIER CLUB OF NEW YORK SHOWS!

Presented by

Thank you Judges Mr. Michael Canalizo and Dr. John loia for these special honors.