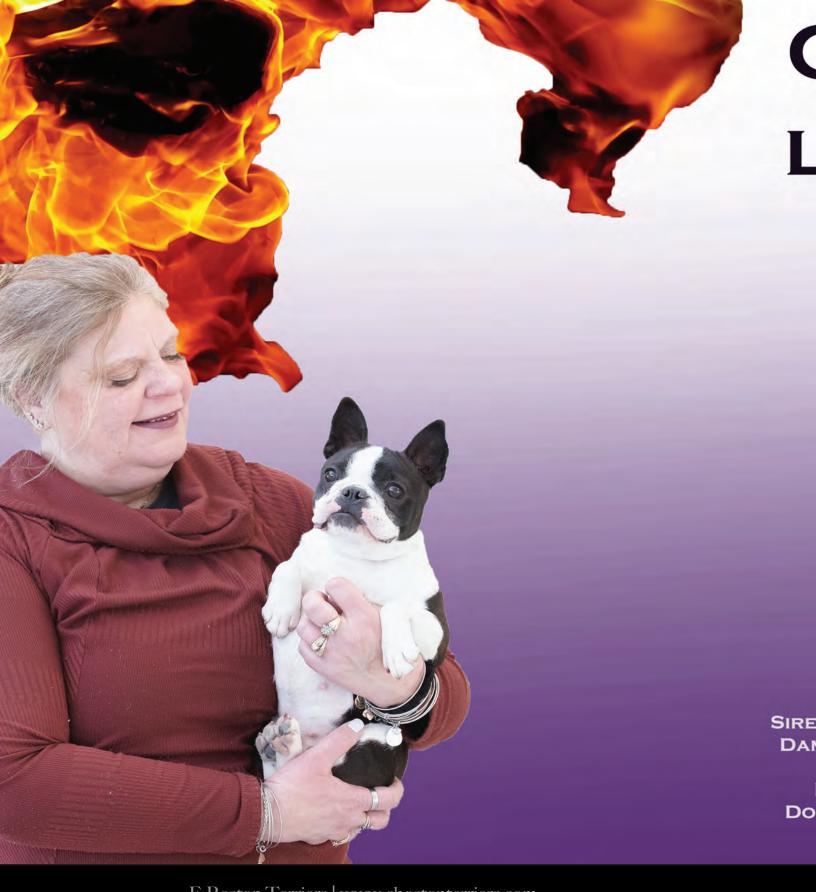

## E BOSTON TERRIERS

Haleigh Mansfield

## ERONICA

## MBISS GCHS Sidestreet Shameless

- Multiple Non Sporting Group Winner
- Multiple Specialty Winner
- 2018 BTCA National Specialty Best in Sweepstakes and Best in Futurity
- #8 Boston Terrier in limited showing

We are so proud
of all that Veronica has accomplished
in limited showing and are looking forward
to what the future brings!

GCH Motif Will Shock An Zap U at Guardian Sidestreet X Sidestreet So Over It

Breeder: Maryanne R Mack DVM | Owners: Maryanne R Mack DVM and Katharina Mattioli Handlers: Maryanne R Mack DVM and RC Carusi