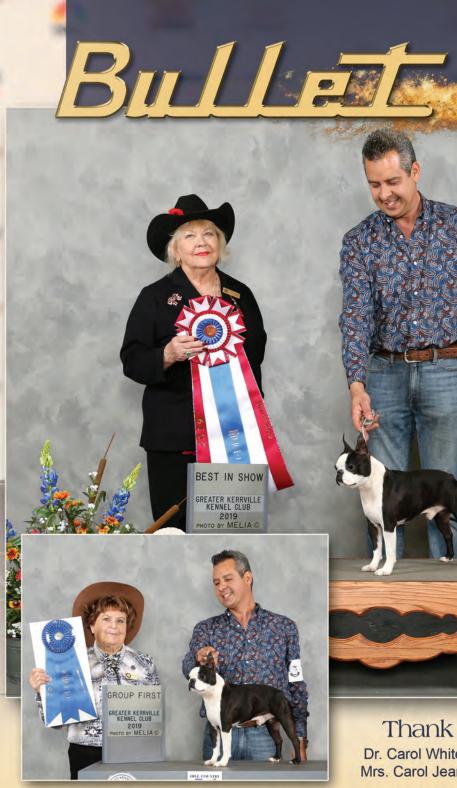

# BRONSON

GCH QB AND HICKORY HILL'S GRAND TRADITION

(Ch Dorkay's Pomp and Circumstance CD RN X Ch Alexander's Vanna's Wheel of Fortune)

CERF #BTR2035667

DNA JC Clear

#### MULTIPLE GROUP PLACING & BOW AT 3 SPECIALTIES!

Bronson finished his Championship at 6 months and 24 Days of age at the Western Boston Terrier Specialty under Judge, Mr Luc Boileau.

At 11 months, he was Select Dog at the National Dog Show, KC of Philladelphia under Judge Mrs. Patricia Sosa and Best of Breed the second day under Judge Mr Raymond Filburn.

At 12 months, Bronson earned Select Dog at the **AKC National Championship Show** under Judge Dr. Joyce Dandridge.

Thank you to all the well respected Judges that have recognized Bronson's correct breed type and soundness!

Group 4 under Judge Mrs. Vicki Abbott

Exclusively Handled by Cindi Ashley Bosley

Bred by

Jodi & Dominic Koon Beverly Nelson Linda Alexander

Owned by

Cindi Ashley Bosley Jodi & Dominic Koon **Beverly Nelson** 