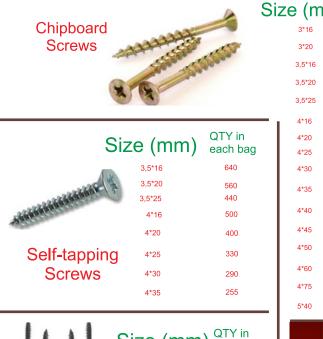

360

270

235

100

100

| e (mm) | QTY in<br>each bag |
|--------|--------------------|
| 3*16   | 900                |
| 3*20   | 750                |
| 3,5*16 | 600                |
| 3,5*20 | 640                |
| 3,5*25 | 440                |
| 4*16   | 500                |
| 4*20   | 400                |
| 4*25   | 330                |
| 4*30   | 290                |
| 4*35   | 255                |
| 4*40   | 220                |
| 4*45   | 200                |
| 4*50   | 180                |
| 4*60   | 160                |
| 4*75   | 150                |
| 5*40   | 145                |