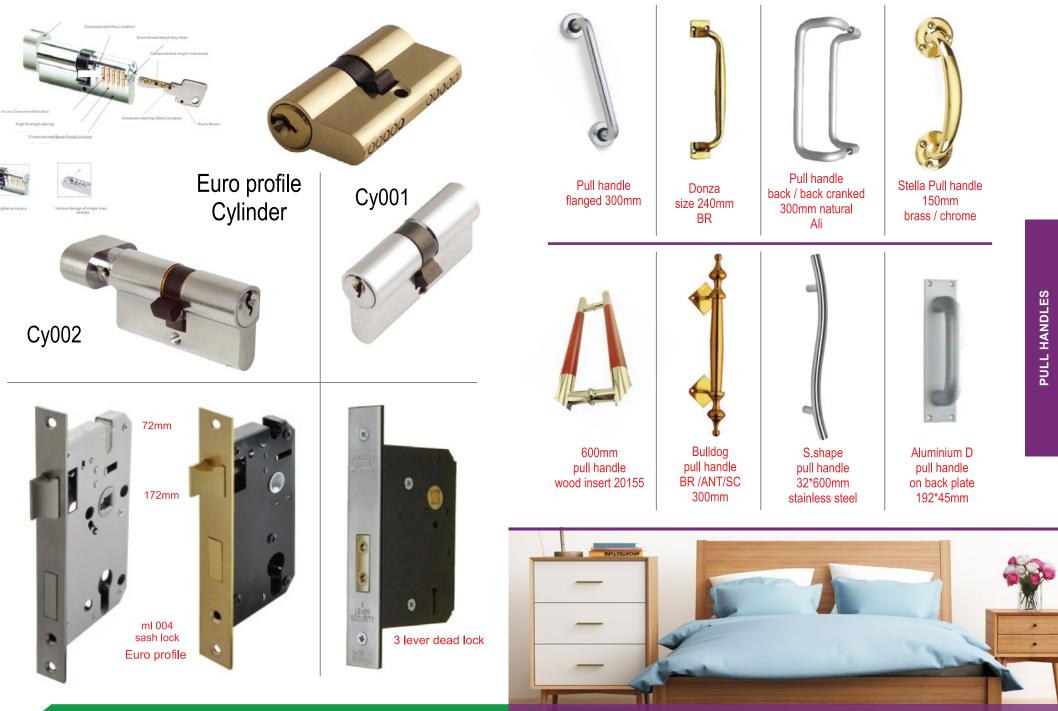

# Contents

| PULL HANDLES 1   BLACK IRON 1   DOOR CLOSERS 1   DOOR HOLDERS & STOPS 1   HINGES 1   Kitchen Door Hinges 1   Hinges 1   DOOR SECURITY 1                             | 3                                    |
|---------------------------------------------------------------------------------------------------------------------------------------------------------------------|--------------------------------------|
| Escutcheons8DOOR LOCKS9Door Locks9Cylinders1PULL HANDLES1BLACK IRON1DOOR CLOSERS1DOOR CLOSERS1DOOR HOLDERS & STOPS1HINGES1Kitchen Door Hinges1Hinges1DOOR SECURITY1 | 3<br>9<br>10<br>11<br>12<br>13<br>14 |
| Door Locks9Cylinders1PULL HANDLES1BLACK IRON1DOOR CLOSERS1DOOR HOLDERS & STOPS1HINGES1Kitchen Door Hinges1Hinges1DOOR SECURITY1                                     | 9<br>10<br>11<br>12<br>13<br>14      |
| Cylinders 1   PULL HANDLES 1   BLACK IRON 1   DOOR CLOSERS 1   DOOR HOLDERS & STOPS 1   HINGES 1   Kitchen Door Hinges 1   Hinges 1   DOOR SECURITY 1               | 10<br>11<br>12<br>13<br>14           |
| PULL HANDLES1BLACK IRON1DOOR CLOSERS1DOOR HOLDERS & STOPS1HINGES1Kitchen Door Hinges1Hinges1DOOR SECURITY1                                                          | 11<br>12<br>13<br>14                 |
| BLACK IRON 1   DOOR CLOSERS 1   DOOR HOLDERS & STOPS 1   HINGES 1   Kitchen Door Hinges 1   Hinges 1   DOOR SECURITY 1                                              | 12<br>13<br>14                       |
| DOOR CLOSERS1DOOR HOLDERS & STOPS1HINGES1Kitchen Door Hinges1Hinges1DOOR SECURITY1                                                                                  | 13<br>14                             |
| DOOR HOLDERS & STOPS1HINGES1Kitchen Door Hinges1Hinges1DOOR SECURITY1                                                                                               | 14                                   |
| HINGES1Kitchen Door Hinges1Hinges1DOOR SECURITY1                                                                                                                    |                                      |
| Kitchen Door Hinges1Hinges1DOOR SECURITY1                                                                                                                           | 15                                   |
| Hinges 1<br>DOOR SECURITY 1                                                                                                                                         |                                      |
| DOOR SECURITY 1                                                                                                                                                     | 15                                   |
|                                                                                                                                                                     | 16                                   |
| Door Bolts 1                                                                                                                                                        | 18                                   |
|                                                                                                                                                                     | 18                                   |
| Barrel Bolts 1                                                                                                                                                      | 19                                   |
| Hasps & Staples 2                                                                                                                                                   | 20                                   |
| COAT HOOKS 2                                                                                                                                                        |                                      |
| CUPBOARD LOCKS & HANDLES 2                                                                                                                                          | 22                                   |
| Cupboard Locks 2                                                                                                                                                    | 22                                   |
| Cupboard Handles 2                                                                                                                                                  | 23                                   |
| FURNITURE FITTINGS 2                                                                                                                                                | 26                                   |
| FERRULES & PLUGS 2                                                                                                                                                  | 27                                   |
| PADLOCKS 2                                                                                                                                                          | 28                                   |
| SCREWS 2                                                                                                                                                            | 29                                   |
| DRAWER RUNNERS 3                                                                                                                                                    | 30                                   |
| GENKEM PRODUCTS 3                                                                                                                                                   | 31                                   |
| WINDOW FITTINGS 3                                                                                                                                                   | 32                                   |
| LETTER BOX FRONT AND HOUSE NUMBERS 3                                                                                                                                | 33                                   |
| BATHROOM FITTINGS 3                                                                                                                                                 |                                      |