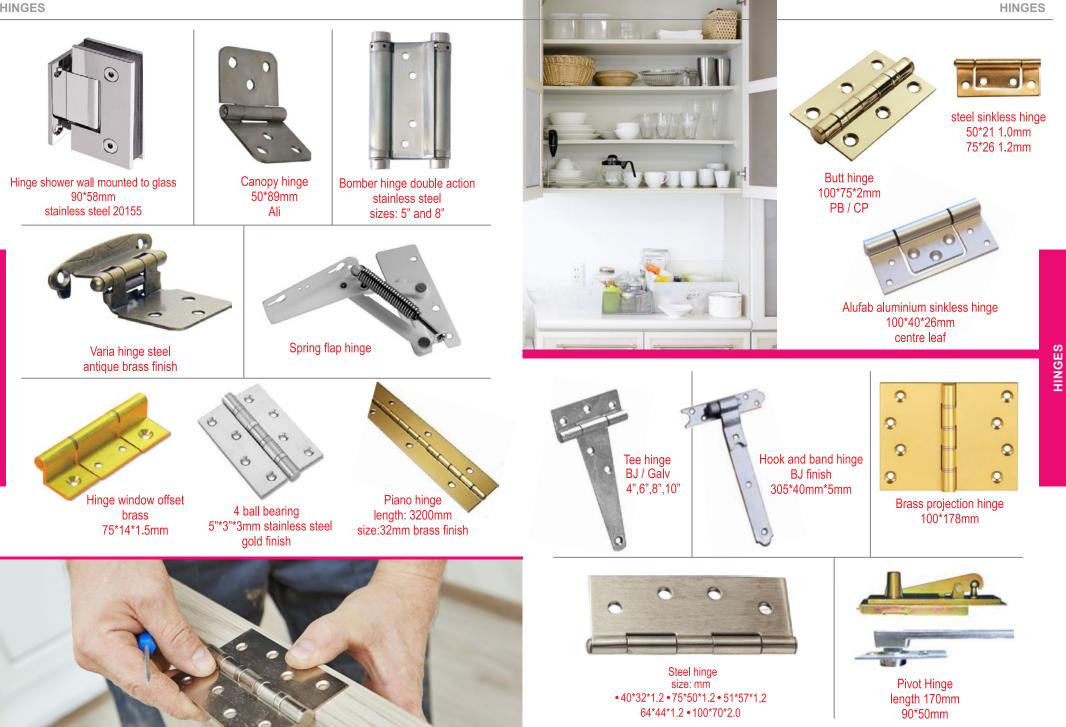

# Contents

| PULL HANDLES 1   BLACK IRON 1   DOOR CLOSERS 1   DOOR HOLDERS & STOPS 1   HINGES 1   Kitchen Door Hinges 1   Hinges 1   DOOR SECURITY 1                             | 3                                    |
|---------------------------------------------------------------------------------------------------------------------------------------------------------------------|--------------------------------------|
| Escutcheons8DOOR LOCKS9Door Locks9Cylinders1PULL HANDLES1BLACK IRON1DOOR CLOSERS1DOOR CLOSERS1DOOR HOLDERS & STOPS1HINGES1Kitchen Door Hinges1Hinges1DOOR SECURITY1 | 3<br>9<br>10<br>11<br>12<br>13<br>14 |
| Door Locks9Cylinders1PULL HANDLES1BLACK IRON1DOOR CLOSERS1DOOR HOLDERS & STOPS1HINGES1Kitchen Door Hinges1Hinges1DOOR SECURITY1                                     | 9<br>10<br>11<br>12<br>13<br>14      |
| Cylinders 1   PULL HANDLES 1   BLACK IRON 1   DOOR CLOSERS 1   DOOR HOLDERS & STOPS 1   HINGES 1   Kitchen Door Hinges 1   Hinges 1   DOOR SECURITY 1               | 10<br>11<br>12<br>13<br>14           |
| PULL HANDLES1BLACK IRON1DOOR CLOSERS1DOOR HOLDERS & STOPS1HINGES1Kitchen Door Hinges1Hinges1DOOR SECURITY1                                                          | 11<br>12<br>13<br>14                 |
| BLACK IRON 1   DOOR CLOSERS 1   DOOR HOLDERS & STOPS 1   HINGES 1   Kitchen Door Hinges 1   Hinges 1   DOOR SECURITY 1                                              | 12<br>13<br>14                       |
| DOOR CLOSERS1DOOR HOLDERS & STOPS1HINGES1Kitchen Door Hinges1Hinges1DOOR SECURITY1                                                                                  | 13<br>14                             |
| DOOR HOLDERS & STOPS1HINGES1Kitchen Door Hinges1Hinges1DOOR SECURITY1                                                                                               | 14                                   |
| HINGES1Kitchen Door Hinges1Hinges1DOOR SECURITY1                                                                                                                    |                                      |
| Kitchen Door Hinges1Hinges1DOOR SECURITY1                                                                                                                           | 15                                   |
| Hinges 1<br>DOOR SECURITY 1                                                                                                                                         |                                      |
| DOOR SECURITY 1                                                                                                                                                     | 15                                   |
|                                                                                                                                                                     | 16                                   |
| Door Bolts 1                                                                                                                                                        | 18                                   |
|                                                                                                                                                                     | 18                                   |
| Barrel Bolts 1                                                                                                                                                      | 19                                   |
| Hasps & Staples 2                                                                                                                                                   | 20                                   |
| COAT HOOKS 2                                                                                                                                                        |                                      |
| CUPBOARD LOCKS & HANDLES 2                                                                                                                                          | 22                                   |
| Cupboard Locks 2                                                                                                                                                    | 22                                   |
| Cupboard Handles 2                                                                                                                                                  | 23                                   |
| FURNITURE FITTINGS 2                                                                                                                                                | 26                                   |
| FERRULES & PLUGS 2                                                                                                                                                  | 27                                   |
| PADLOCKS 2                                                                                                                                                          | 28                                   |
| SCREWS 2                                                                                                                                                            | 29                                   |
| DRAWER RUNNERS 3                                                                                                                                                    | 30                                   |
| GENKEM PRODUCTS 3                                                                                                                                                   | 31                                   |
| WINDOW FITTINGS 3                                                                                                                                                   | 32                                   |
| LETTER BOX FRONT AND HOUSE NUMBERS 3                                                                                                                                | 33                                   |
| BATHROOM FITTINGS 3                                                                                                                                                 |                                      |