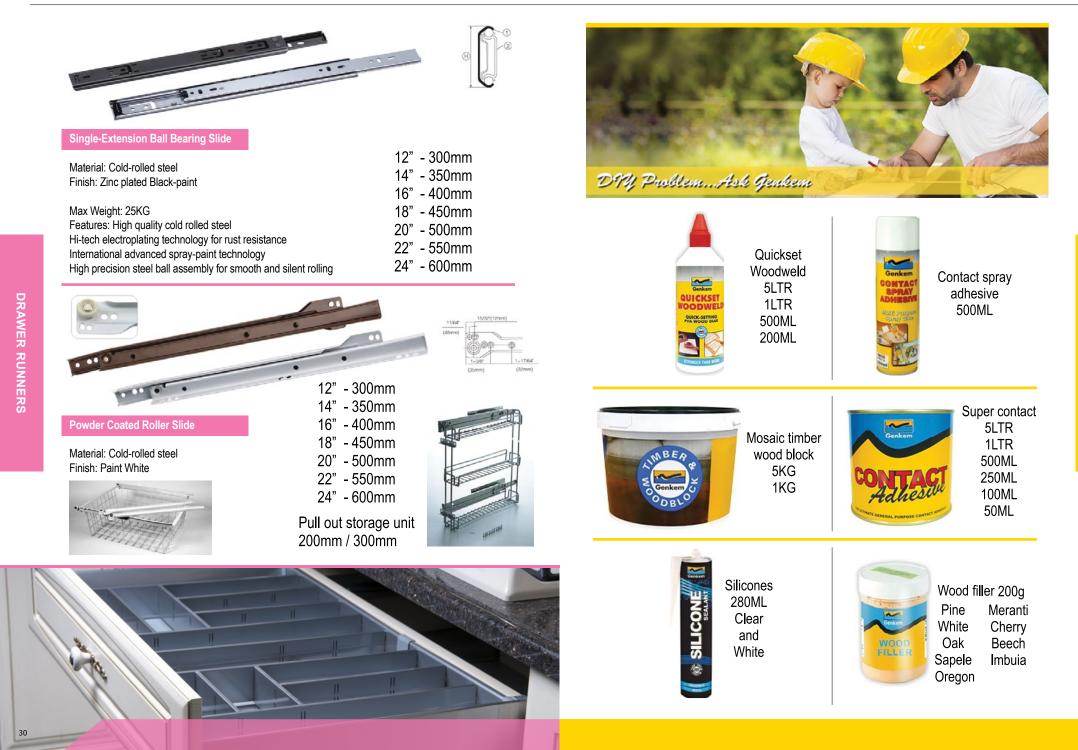

dy, new process to form colorful shape.
- 2. Steel shackle.
- 3. 3 zinc alloy dials.
- 4. Beautiful cultural lock can be used as collection, gifts as well as luggage padlock.





360

270

235

100

100







| e (mm) | QTY in<br>each bag |
|--------|--------------------|
| 3*16   | 900                |
| 3*20   | 750                |
| 3,5*16 | 600                |
| 3,5*20 | 640                |
| 3,5*25 | 440                |
| 4*16   | 500                |
| 4*20   | 400                |
| 4*25   | 330                |
| 4*30   | 290                |
| 4*35   | 255                |
| 4*40   | 220                |
| 4*45   | 200                |
| 4*50   | 180                |
| 4*60   | 160                |
| 4*75   | 150                |
| 5*40   | 145                |



PADLOCKS





LETTER BOX FRONTS & NUMBERS

















TEL: (04) 779114/7 ADDRESS: 26 Rezende Street, Harare, Zimbabwe EMAIL: sales@bhcwholesale.com brian@bhcwholesale.com brian@bhcwholesale.com



2016 EDITION