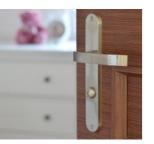

Steel shackle.
- 3. 3 zinc alloy dials.
- 4. Beautiful cultural lock can be used as collection, gifts as well as luggage padlock.





360

270

235

100

100







| e (mm) | QTY in<br>each bag |
|--------|--------------------|
| 3*16   | 900                |
| 3*20   | 750                |
| 3,5*16 | 600                |
| 3,5*20 | 640                |
| 3,5*25 | 440                |
| 4*16   | 500                |
| 4*20   | 400                |
| 4*25   | 330                |
| 4*30   | 290                |
| 4*35   | 255                |
| 4*40   | 220                |
| 4*45   | 200                |
| 4*50   | 180                |
| 4*60   | 160                |
| 4*75   | 150                |
| 5*40   | 145                |



PADLOCKS





LETTER BOX FRONTS & NUMBERS

















TEL: (04) 779114/7 ADDRESS: 26 Rezende Street, Harare, Zimbabwe EMAIL: sales@bhcwholesale.com brian@bhcwholesale.com brian@bhcwholesale.com



2016 EDITION