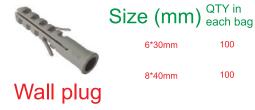

360

270

235

100

100

| e (mm) | QTY in<br>each bag |
|--------|--------------------|
| 3*16   | 900                |
| 3*20   | 750                |
| 3,5*16 | 600                |
| 3,5*20 | 640                |
| 3,5*25 | 440                |
| 4*16   | 500                |
| 4*20   | 400                |
| 4*25   | 330                |
| 4*30   | 290                |
| 4*35   | 255                |
| 4*40   | 220                |
| 4*45   | 200                |
| 4*50   | 180                |
| 4*60   | 160                |
| 4*75   | 150                |
| 5*40   | 145                |