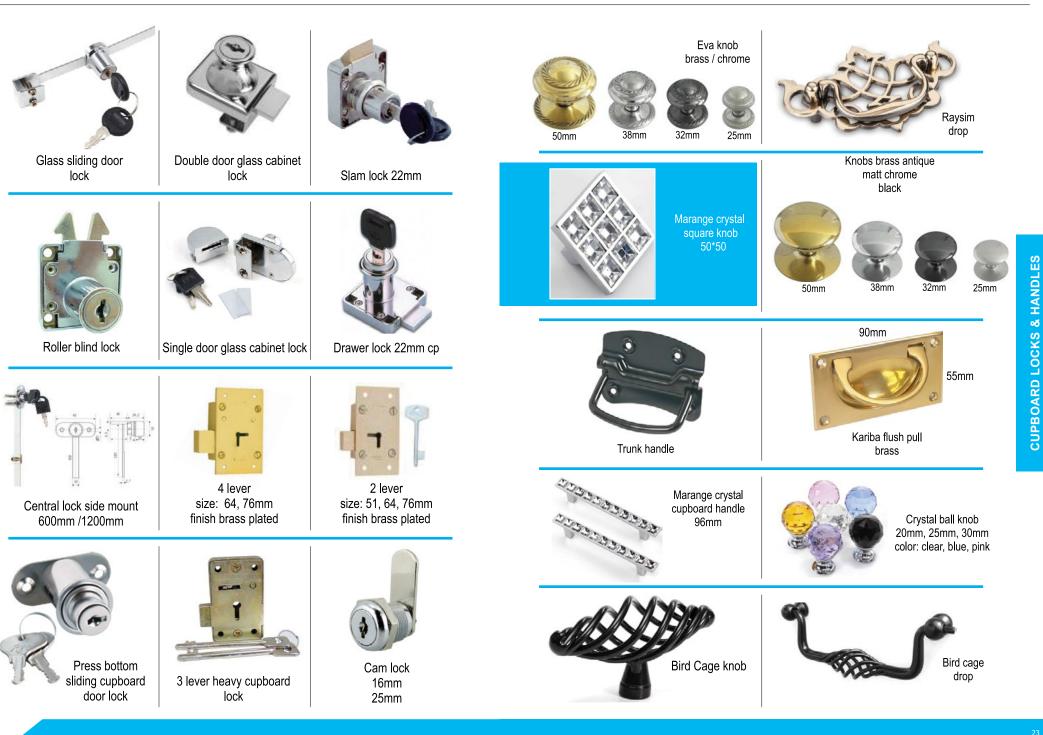

# Contents

| PULL HANDLES 1   BLACK IRON 1   DOOR CLOSERS 1   DOOR HOLDERS & STOPS 1   HINGES 1   Kitchen Door Hinges 1   Hinges 1   DOOR SECURITY 1                             | 3                                    |
|---------------------------------------------------------------------------------------------------------------------------------------------------------------------|--------------------------------------|
| Escutcheons8DOOR LOCKS9Door Locks9Cylinders1PULL HANDLES1BLACK IRON1DOOR CLOSERS1DOOR CLOSERS1DOOR HOLDERS & STOPS1HINGES1Kitchen Door Hinges1Hinges1DOOR SECURITY1 | 3<br>9<br>10<br>11<br>12<br>13<br>14 |
| Door Locks9Cylinders1PULL HANDLES1BLACK IRON1DOOR CLOSERS1DOOR HOLDERS & STOPS1HINGES1Kitchen Door Hinges1Hinges1DOOR SECURITY1                                     | 9<br>10<br>11<br>12<br>13<br>14      |
| Cylinders 1   PULL HANDLES 1   BLACK IRON 1   DOOR CLOSERS 1   DOOR HOLDERS & STOPS 1   HINGES 1   Kitchen Door Hinges 1   Hinges 1   DOOR SECURITY 1               | 10<br>11<br>12<br>13<br>14           |
| PULL HANDLES1BLACK IRON1DOOR CLOSERS1DOOR HOLDERS & STOPS1HINGES1Kitchen Door Hinges1Hinges1DOOR SECURITY1                                                          | 11<br>12<br>13<br>14                 |
| BLACK IRON 1   DOOR CLOSERS 1   DOOR HOLDERS & STOPS 1   HINGES 1   Kitchen Door Hinges 1   Hinges 1   DOOR SECURITY 1                                              | 12<br>13<br>14                       |
| DOOR CLOSERS1DOOR HOLDERS & STOPS1HINGES1Kitchen Door Hinges1Hinges1DOOR SECURITY1                                                                                  | 13<br>14                             |
| DOOR HOLDERS & STOPS1HINGES1Kitchen Door Hinges1Hinges1DOOR SECURITY1                                                                                               | 14                                   |
| HINGES1Kitchen Door Hinges1Hinges1DOOR SECURITY1                                                                                                                    |                                      |
| Kitchen Door Hinges1Hinges1DOOR SECURITY1                                                                                                                           | 15                                   |
| Hinges 1<br>DOOR SECURITY 1                                                                                                                                         |                                      |
| DOOR SECURITY 1                                                                                                                                                     | 15                                   |
|                                                                                                                                                                     | 16                                   |
| Door Bolts 1                                                                                                                                                        | 18                                   |
|                                                                                                                                                                     | 18                                   |
| Barrel Bolts 1                                                                                                                                                      | 19                                   |
| Hasps & Staples 2                                                                                                                                                   | 20                                   |
| COAT HOOKS 2                                                                                                                                                        |                                      |
| CUPBOARD LOCKS & HANDLES 2                                                                                                                                          | 22                                   |
| Cupboard Locks 2                                                                                                                                                    | 22                                   |
| Cupboard Handles 2                                                                                                                                                  | 23                                   |
| FURNITURE FITTINGS 2                                                                                                                                                | 26                                   |
| FERRULES & PLUGS 2                                                                                                                                                  | 27                                   |
| PADLOCKS 2                                                                                                                                                          | 28                                   |
| SCREWS 2                                                                                                                                                            | 29                                   |
| DRAWER RUNNERS 3                                                                                                                                                    | 30                                   |
| GENKEM PRODUCTS 3                                                                                                                                                   | 31                                   |
| WINDOW FITTINGS 3                                                                                                                                                   | 32                                   |
| LETTER BOX FRONT AND HOUSE NUMBERS 3                                                                                                                                | 33                                   |
| BATHROOM FITTINGS 3                                                                                                                                                 |                                      |