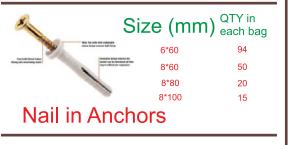

360

270

235

100

100

| e (mm) | QTY in<br>each bag |
|--------|--------------------|
| 3*16   | 900                |
| 3*20   | 750                |
| 3,5*16 | 600                |
| 3,5*20 | 640                |
| 3,5*25 | 440                |
| 4*16   | 500                |
| 4*20   | 400                |
| 4*25   | 330                |
| 4*30   | 290                |
| 4*35   | 255                |
| 4*40   | 220                |
| 4*45   | 200                |
| 4*50   | 180                |
| 4*60   | 160                |
| 4*75   | 150                |
| 5*40   | 145                |