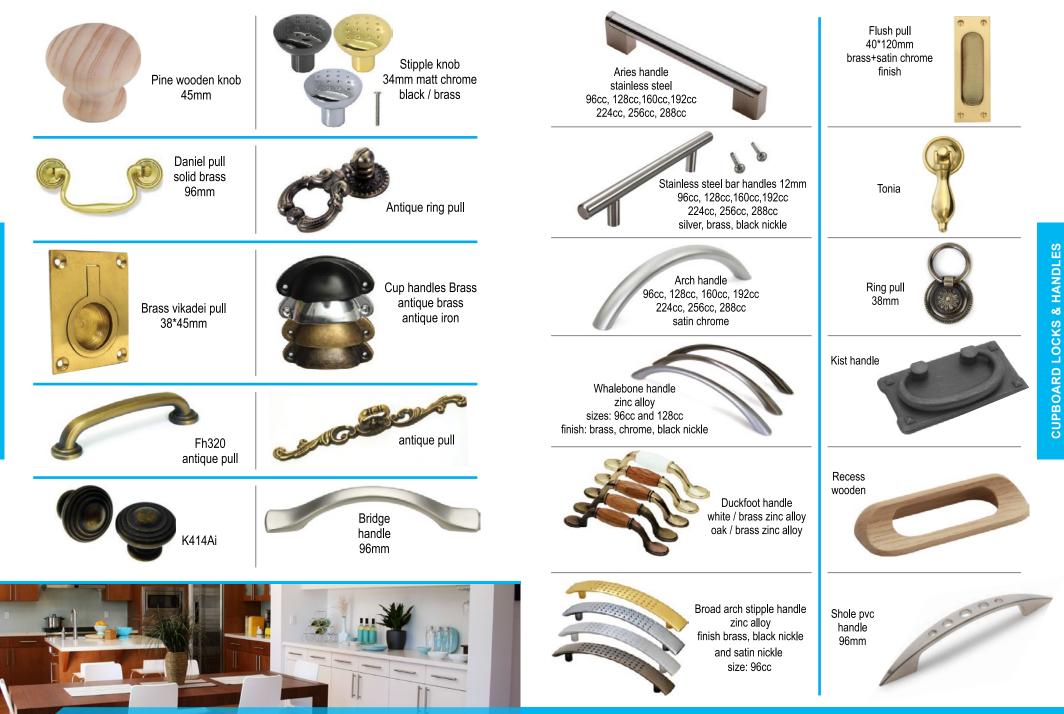

# Contents

| PULL HANDLES 1   BLACK IRON 1   DOOR CLOSERS 1   DOOR HOLDERS & STOPS 1   HINGES 1   Kitchen Door Hinges 1   Hinges 1   DOOR SECURITY 1                             | 3                                    |
|---------------------------------------------------------------------------------------------------------------------------------------------------------------------|--------------------------------------|
| Escutcheons8DOOR LOCKS9Door Locks9Cylinders1PULL HANDLES1BLACK IRON1DOOR CLOSERS1DOOR CLOSERS1DOOR HOLDERS & STOPS1HINGES1Kitchen Door Hinges1Hinges1DOOR SECURITY1 | 3<br>9<br>10<br>11<br>12<br>13<br>14 |
| Door Locks9Cylinders1PULL HANDLES1BLACK IRON1DOOR CLOSERS1DOOR HOLDERS & STOPS1HINGES1Kitchen Door Hinges1Hinges1DOOR SECURITY1                                     | 9<br>10<br>11<br>12<br>13<br>14      |
| Cylinders 1   PULL HANDLES 1   BLACK IRON 1   DOOR CLOSERS 1   DOOR HOLDERS & STOPS 1   HINGES 1   Kitchen Door Hinges 1   Hinges 1   DOOR SECURITY 1               | 10<br>11<br>12<br>13<br>14           |
| PULL HANDLES1BLACK IRON1DOOR CLOSERS1DOOR HOLDERS & STOPS1HINGES1Kitchen Door Hinges1Hinges1DOOR SECURITY1                                                          | 11<br>12<br>13<br>14                 |
| BLACK IRON 1   DOOR CLOSERS 1   DOOR HOLDERS & STOPS 1   HINGES 1   Kitchen Door Hinges 1   Hinges 1   DOOR SECURITY 1                                              | 12<br>13<br>14                       |
| DOOR CLOSERS1DOOR HOLDERS & STOPS1HINGES1Kitchen Door Hinges1Hinges1DOOR SECURITY1                                                                                  | 13<br>14                             |
| DOOR HOLDERS & STOPS1HINGES1Kitchen Door Hinges1Hinges1DOOR SECURITY1                                                                                               | 14                                   |
| HINGES1Kitchen Door Hinges1Hinges1DOOR SECURITY1                                                                                                                    |                                      |
| Kitchen Door Hinges1Hinges1DOOR SECURITY1                                                                                                                           | 15                                   |
| Hinges 1<br>DOOR SECURITY 1                                                                                                                                         |                                      |
| DOOR SECURITY 1                                                                                                                                                     | 15                                   |
|                                                                                                                                                                     | 16                                   |
| Door Bolts 1                                                                                                                                                        | 18                                   |
|                                                                                                                                                                     | 18                                   |
| Barrel Bolts 1                                                                                                                                                      | 19                                   |
| Hasps & Staples 2                                                                                                                                                   | 20                                   |
| COAT HOOKS 2                                                                                                                                                        |                                      |
| CUPBOARD LOCKS & HANDLES 2                                                                                                                                          | 22                                   |
| Cupboard Locks 2                                                                                                                                                    | 22                                   |
| Cupboard Handles 2                                                                                                                                                  | 23                                   |
| FURNITURE FITTINGS 2                                                                                                                                                | 26                                   |
| FERRULES & PLUGS 2                                                                                                                                                  | 27                                   |
| PADLOCKS 2                                                                                                                                                          | 28                                   |
| SCREWS 2                                                                                                                                                            | 29                                   |
| DRAWER RUNNERS 3                                                                                                                                                    | 30                                   |
| GENKEM PRODUCTS 3                                                                                                                                                   | 31                                   |
| WINDOW FITTINGS 3                                                                                                                                                   | 32                                   |
| LETTER BOX FRONT AND HOUSE NUMBERS 3                                                                                                                                | 33                                   |
| BATHROOM FITTINGS 3                                                                                                                                                 |                                      |