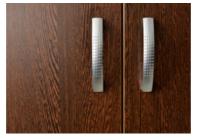

eel shackle.
- 3. 3 zinc alloy dials.
- 4. Beautiful cultural lock can be used as collection, gifts as well as luggage padlock.





360

270

235

100

100







| e (mm) | QTY in<br>each bag |
|--------|--------------------|
| 3*16   | 900                |
| 3*20   | 750                |
| 3,5*16 | 600                |
| 3,5*20 | 640                |
| 3,5*25 | 440                |
| 4*16   | 500                |
| 4*20   | 400                |
| 4*25   | 330                |
| 4*30   | 290                |
| 4*35   | 255                |
| 4*40   | 220                |
| 4*45   | 200                |
| 4*50   | 180                |
| 4*60   | 160                |
| 4*75   | 150                |
| 5*40   | 145                |



PADLOCKS





LETTER BOX FRONTS & NUMBERS

















TEL: (04) 779114/7 ADDRESS: 26 Rezende Street, Harare, Zimbabwe EMAIL: sales@bhcwholesale.com brian@bhcwholesale.com brian@bhcwholesale.com



2016 EDITION