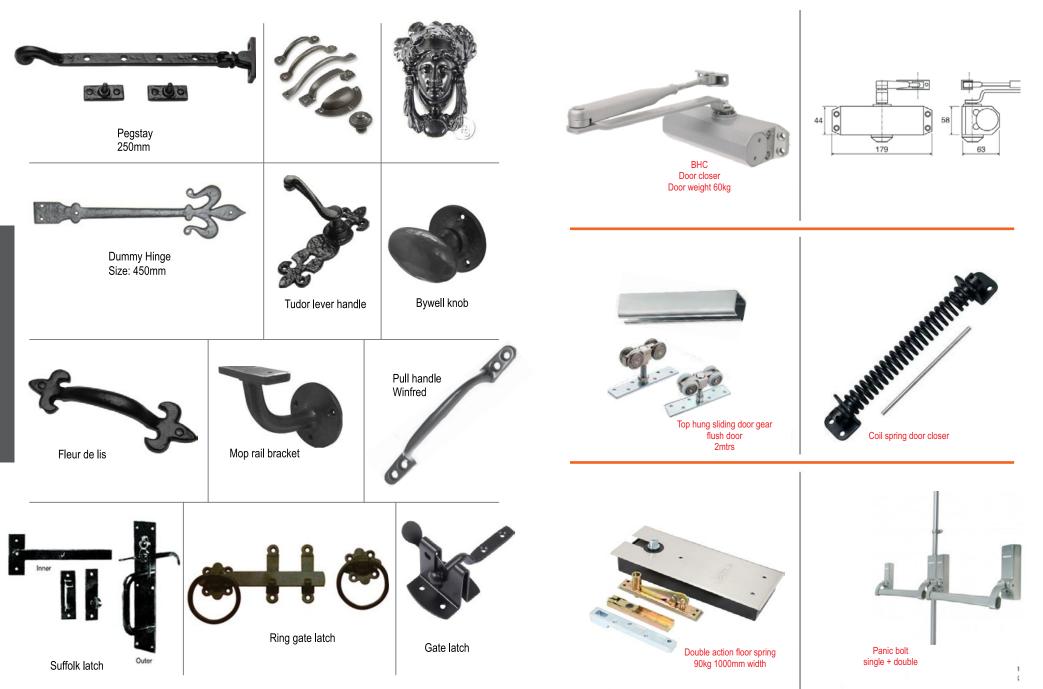

# Contents

| PULL HANDLES 1   BLACK IRON 1   DOOR CLOSERS 1   DOOR HOLDERS & STOPS 1   HINGES 1   Kitchen Door Hinges 1   Hinges 1   DOOR SECURITY 1                             | 3                                    |
|---------------------------------------------------------------------------------------------------------------------------------------------------------------------|--------------------------------------|
| Escutcheons8DOOR LOCKS9Door Locks9Cylinders1PULL HANDLES1BLACK IRON1DOOR CLOSERS1DOOR CLOSERS1DOOR HOLDERS & STOPS1HINGES1Kitchen Door Hinges1Hinges1DOOR SECURITY1 | 3<br>9<br>10<br>11<br>12<br>13<br>14 |
| Door Locks9Cylinders1PULL HANDLES1BLACK IRON1DOOR CLOSERS1DOOR HOLDERS & STOPS1HINGES1Kitchen Door Hinges1Hinges1DOOR SECURITY1                                     | 9<br>10<br>11<br>12<br>13<br>14      |
| Cylinders 1   PULL HANDLES 1   BLACK IRON 1   DOOR CLOSERS 1   DOOR HOLDERS & STOPS 1   HINGES 1   Kitchen Door Hinges 1   Hinges 1   DOOR SECURITY 1               | 10<br>11<br>12<br>13<br>14           |
| PULL HANDLES1BLACK IRON1DOOR CLOSERS1DOOR HOLDERS & STOPS1HINGES1Kitchen Door Hinges1Hinges1DOOR SECURITY1                                                          | 11<br>12<br>13<br>14                 |
| BLACK IRON 1   DOOR CLOSERS 1   DOOR HOLDERS & STOPS 1   HINGES 1   Kitchen Door Hinges 1   Hinges 1   DOOR SECURITY 1                                              | 12<br>13<br>14                       |
| DOOR CLOSERS1DOOR HOLDERS & STOPS1HINGES1Kitchen Door Hinges1Hinges1DOOR SECURITY1                                                                                  | 13<br>14                             |
| DOOR HOLDERS & STOPS1HINGES1Kitchen Door Hinges1Hinges1DOOR SECURITY1                                                                                               | 14                                   |
| HINGES1Kitchen Door Hinges1Hinges1DOOR SECURITY1                                                                                                                    |                                      |
| Kitchen Door Hinges1Hinges1DOOR SECURITY1                                                                                                                           | 15                                   |
| Hinges 1<br>DOOR SECURITY 1                                                                                                                                         |                                      |
| DOOR SECURITY 1                                                                                                                                                     | 15                                   |
|                                                                                                                                                                     | 16                                   |
| Door Bolts 1                                                                                                                                                        | 18                                   |
|                                                                                                                                                                     | 18                                   |
| Barrel Bolts 1                                                                                                                                                      | 19                                   |
| Hasps & Staples 2                                                                                                                                                   | 20                                   |
| COAT HOOKS 2                                                                                                                                                        |                                      |
| CUPBOARD LOCKS & HANDLES 2                                                                                                                                          | 22                                   |
| Cupboard Locks 2                                                                                                                                                    | 22                                   |
| Cupboard Handles 2                                                                                                                                                  | 23                                   |
| FURNITURE FITTINGS 2                                                                                                                                                | 26                                   |
| FERRULES & PLUGS 2                                                                                                                                                  | 27                                   |
| PADLOCKS 2                                                                                                                                                          | 28                                   |
| SCREWS 2                                                                                                                                                            | 29                                   |
| DRAWER RUNNERS 3                                                                                                                                                    | 30                                   |
| GENKEM PRODUCTS 3                                                                                                                                                   | 31                                   |
| WINDOW FITTINGS 3                                                                                                                                                   | 32                                   |
| LETTER BOX FRONT AND HOUSE NUMBERS 3                                                                                                                                | 33                                   |
| BATHROOM FITTINGS 3                                                                                                                                                 |                                      |