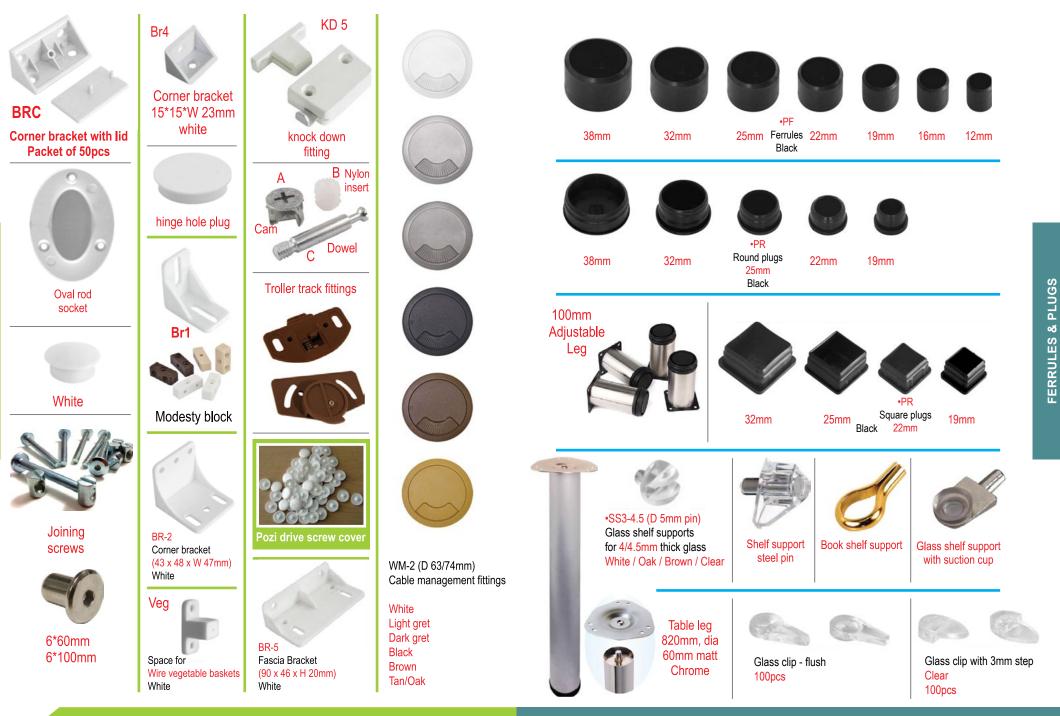

# Contents

| PULL HANDLES 1   BLACK IRON 1   DOOR CLOSERS 1   DOOR HOLDERS & STOPS 1   HINGES 1   Kitchen Door Hinges 1   Hinges 1   DOOR SECURITY 1                             | 3                                    |
|---------------------------------------------------------------------------------------------------------------------------------------------------------------------|--------------------------------------|
| Escutcheons8DOOR LOCKS9Door Locks9Cylinders1PULL HANDLES1BLACK IRON1DOOR CLOSERS1DOOR CLOSERS1DOOR HOLDERS & STOPS1HINGES1Kitchen Door Hinges1Hinges1DOOR SECURITY1 | 3<br>9<br>10<br>11<br>12<br>13<br>14 |
| Door Locks9Cylinders1PULL HANDLES1BLACK IRON1DOOR CLOSERS1DOOR HOLDERS & STOPS1HINGES1Kitchen Door Hinges1Hinges1DOOR SECURITY1                                     | 9<br>10<br>11<br>12<br>13<br>14      |
| Cylinders 1   PULL HANDLES 1   BLACK IRON 1   DOOR CLOSERS 1   DOOR HOLDERS & STOPS 1   HINGES 1   Kitchen Door Hinges 1   Hinges 1   DOOR SECURITY 1               | 10<br>11<br>12<br>13<br>14           |
| PULL HANDLES1BLACK IRON1DOOR CLOSERS1DOOR HOLDERS & STOPS1HINGES1Kitchen Door Hinges1Hinges1DOOR SECURITY1                                                          | 11<br>12<br>13<br>14                 |
| BLACK IRON 1   DOOR CLOSERS 1   DOOR HOLDERS & STOPS 1   HINGES 1   Kitchen Door Hinges 1   Hinges 1   DOOR SECURITY 1                                              | 12<br>13<br>14                       |
| DOOR CLOSERS1DOOR HOLDERS & STOPS1HINGES1Kitchen Door Hinges1Hinges1DOOR SECURITY1                                                                                  | 13<br>14                             |
| DOOR HOLDERS & STOPS1HINGES1Kitchen Door Hinges1Hinges1DOOR SECURITY1                                                                                               | 14                                   |
| HINGES1Kitchen Door Hinges1Hinges1DOOR SECURITY1                                                                                                                    |                                      |
| Kitchen Door Hinges1Hinges1DOOR SECURITY1                                                                                                                           | 15                                   |
| Hinges 1<br>DOOR SECURITY 1                                                                                                                                         |                                      |
| DOOR SECURITY 1                                                                                                                                                     | 15                                   |
|                                                                                                                                                                     | 16                                   |
| Door Bolts 1                                                                                                                                                        | 18                                   |
|                                                                                                                                                                     | 18                                   |
| Barrel Bolts 1                                                                                                                                                      | 19                                   |
| Hasps & Staples 2                                                                                                                                                   | 20                                   |
| COAT HOOKS 2                                                                                                                                                        |                                      |
| CUPBOARD LOCKS & HANDLES 2                                                                                                                                          | 22                                   |
| Cupboard Locks 2                                                                                                                                                    | 22                                   |
| Cupboard Handles 2                                                                                                                                                  | 23                                   |
| FURNITURE FITTINGS 2                                                                                                                                                | 26                                   |
| FERRULES & PLUGS 2                                                                                                                                                  | 27                                   |
| PADLOCKS 2                                                                                                                                                          | 28                                   |
| SCREWS 2                                                                                                                                                            | 29                                   |
| DRAWER RUNNERS 3                                                                                                                                                    | 30                                   |
| GENKEM PRODUCTS 3                                                                                                                                                   | 31                                   |
| WINDOW FITTINGS 3                                                                                                                                                   | 32                                   |
| LETTER BOX FRONT AND HOUSE NUMBERS 3                                                                                                                                | 33                                   |
| BATHROOM FITTINGS 3                                                                                                                                                 |                                      |

DOOR FURNITURE

8

HINGES

20