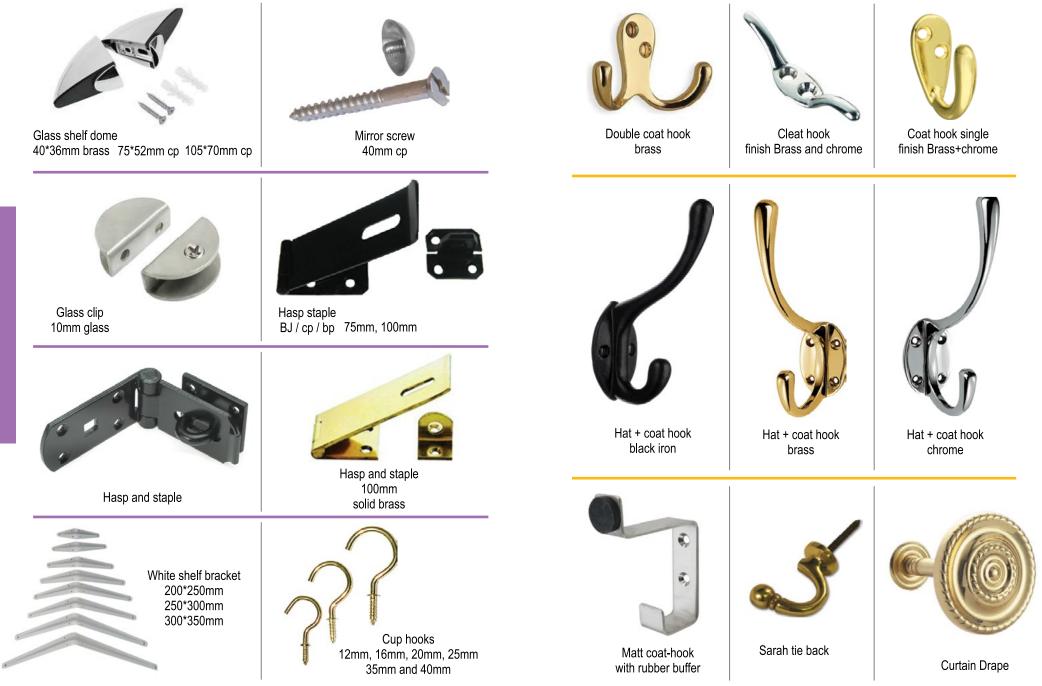

| 31                                   |
| WINDOW FITTINGS 3                                                                                                                                                   | 32                                   |
| LETTER BOX FRONT AND HOUSE NUMBERS 3                                                                                                                                | 33                                   |
| BATHROOM FITTINGS 3                                                                                                                                                 |                                      |





DOOR FURNITURE

8









HINGES







20







#### Rectangle Type Brass Padlock 75mm

- 1. Brass lock body waterproof.
- 2. Brass cylinder, high strength, high accuracy, antirust, more durable.
- 3. 3 Brass keys waterproof.
- 4. Hardened steel shackle, anti-cutting, anti-sawing, anti-prying stainless steel shackle spring, anti rust, more durable.
- BLOSSOM TH BLOSSOM

NOSSON

 $(\bigcirc)$ 

- 5. Ball mechanism.
- 6. Available for outdoor environment as well as commercial and industrial facility.

### Unique shape plastic powder painted iron 32mm, 38mm and 50mm

- 1. Iron lock body, blue plastic powder painted, waterproof and environment protective.
- 2. Brass cylinder, high strength, high accuracy, anti-rust, more durable. 3. 3 steel keys.
- 4. Steel shackle with 2 waterproof rings to resist dust and water stainless steel