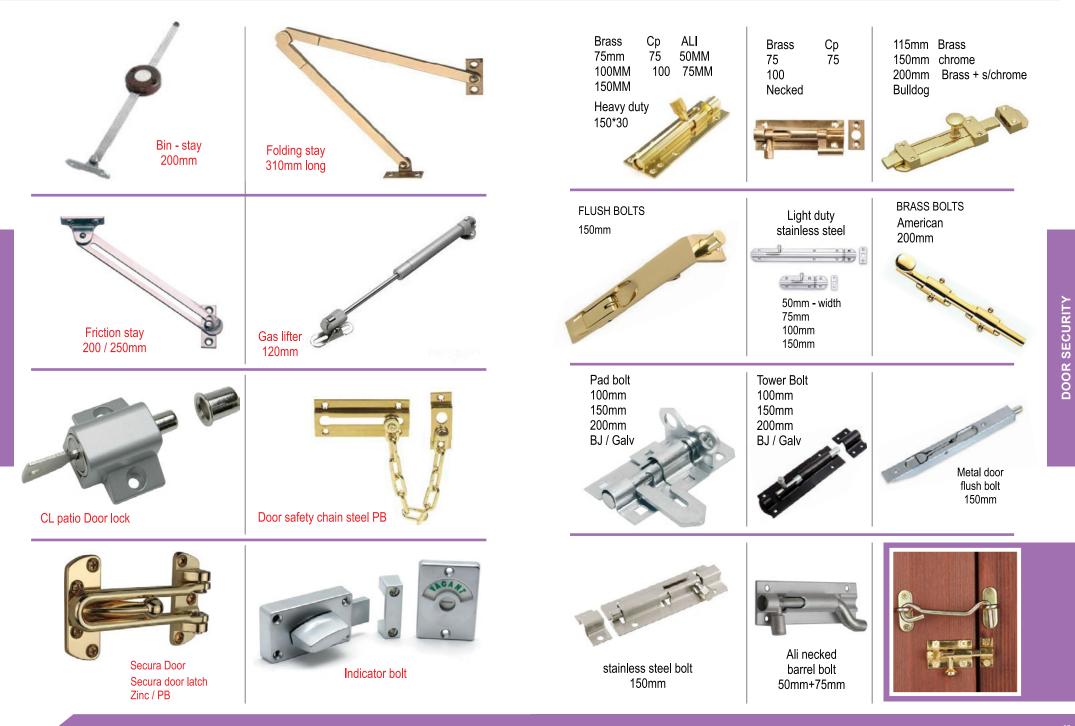

| 31                                   |
| WINDOW FITTINGS 3                                                                                                                                                   | 32                                   |
| LETTER BOX FRONT AND HOUSE NUMBERS 3                                                                                                                                | 33                                   |
| BATHROOM FITTINGS 3                                                                                                                                                 |                                      |





DOOR FURNITURE

8









HINGES







20







#### Rectangle Type Brass Padlock 75mm

- 1. Brass lock body waterproof.
- 2. Brass cylinder, high strength, high accuracy, antirust, more durable.
- 3. 3 Brass keys waterproof.
- 4. Hardened steel shackle, anti-cutting, anti-sawing, anti-prying stainless steel shackle spring, anti rust, more durable.
- BLOSSOM TH BLOSSOM

NOSSON

 $(\bigcirc)$ 

- 5. Ball mechanism.
- 6. Available for outdoor environment as well as commercial and industrial facility.

### Unique shape plastic powder painted iron 32mm, 38mm and 50mm

- 1. Iron lock body, blue plastic powder painted, waterproof and environment protective.
- 2. Brass cylinder, high strength, high accuracy, anti-rust, more durable. 3. 3 steel keys.
- 4. Steel shackle with 2 waterproof rings to resist dust and water stainless ste