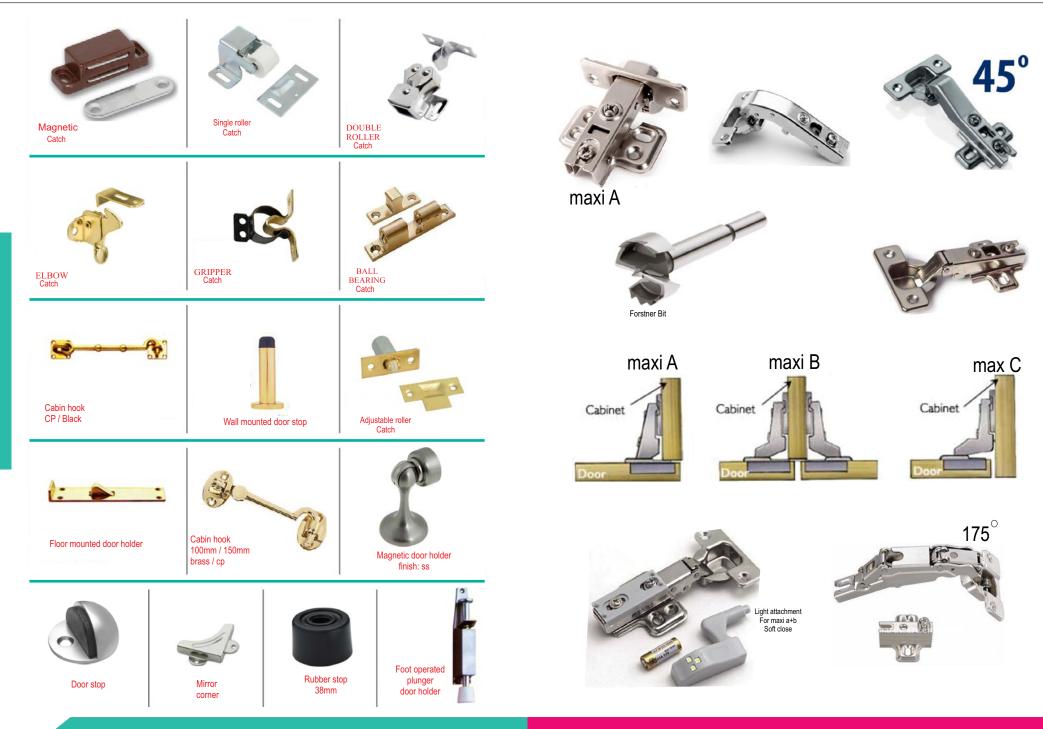

# Contents

| PULL HANDLES 1   BLACK IRON 1   DOOR CLOSERS 1   DOOR HOLDERS & STOPS 1   HINGES 1   Kitchen Door Hinges 1   Hinges 1   DOOR SECURITY 1                             | 3                                    |
|---------------------------------------------------------------------------------------------------------------------------------------------------------------------|--------------------------------------|
| Escutcheons8DOOR LOCKS9Door Locks9Cylinders1PULL HANDLES1BLACK IRON1DOOR CLOSERS1DOOR CLOSERS1DOOR HOLDERS & STOPS1HINGES1Kitchen Door Hinges1Hinges1DOOR SECURITY1 | 3<br>9<br>10<br>11<br>12<br>13<br>14 |
| Door Locks9Cylinders1PULL HANDLES1BLACK IRON1DOOR CLOSERS1DOOR HOLDERS & STOPS1HINGES1Kitchen Door Hinges1Hinges1DOOR SECURITY1                                     | 9<br>10<br>11<br>12<br>13<br>14      |
| Cylinders 1   PULL HANDLES 1   BLACK IRON 1   DOOR CLOSERS 1   DOOR HOLDERS & STOPS 1   HINGES 1   Kitchen Door Hinges 1   Hinges 1   DOOR SECURITY 1               | 10<br>11<br>12<br>13<br>14           |
| PULL HANDLES1BLACK IRON1DOOR CLOSERS1DOOR HOLDERS & STOPS1HINGES1Kitchen Door Hinges1Hinges1DOOR SECURITY1                                                          | 11<br>12<br>13<br>14                 |
| BLACK IRON 1   DOOR CLOSERS 1   DOOR HOLDERS & STOPS 1   HINGES 1   Kitchen Door Hinges 1   Hinges 1   DOOR SECURITY 1                                              | 12<br>13<br>14                       |
| DOOR CLOSERS1DOOR HOLDERS & STOPS1HINGES1Kitchen Door Hinges1Hinges1DOOR SECURITY1                                                                                  | 13<br>14                             |
| DOOR HOLDERS & STOPS1HINGES1Kitchen Door Hinges1Hinges1DOOR SECURITY1                                                                                               | 14                                   |
| HINGES1Kitchen Door Hinges1Hinges1DOOR SECURITY1                                                                                                                    |                                      |
| Kitchen Door Hinges1Hinges1DOOR SECURITY1                                                                                                                           | 15                                   |
| Hinges 1<br>DOOR SECURITY 1                                                                                                                                         |                                      |
| DOOR SECURITY 1                                                                                                                                                     | 15                                   |
|                                                                                                                                                                     | 16                                   |
| Door Bolts 1                                                                                                                                                        | 18                                   |
|                                                                                                                                                                     | 18                                   |
| Barrel Bolts 1                                                                                                                                                      | 19                                   |
| Hasps & Staples 2                                                                                                                                                   | 20                                   |
| COAT HOOKS 2                                                                                                                                                        |                                      |
| CUPBOARD LOCKS & HANDLES 2                                                                                                                                          | 22                                   |
| Cupboard Locks 2                                                                                                                                                    | 22                                   |
| Cupboard Handles 2                                                                                                                                                  | 23                                   |
| FURNITURE FITTINGS 2                                                                                                                                                | 26                                   |
| FERRULES & PLUGS 2                                                                                                                                                  | 27                                   |
| PADLOCKS 2                                                                                                                                                          | 28                                   |
| SCREWS 2                                                                                                                                                            | 29                                   |
| DRAWER RUNNERS 3                                                                                                                                                    | 30                                   |
| GENKEM PRODUCTS 3                                                                                                                                                   | 31                                   |
| WINDOW FITTINGS 3                                                                                                                                                   | 32                                   |
| LETTER BOX FRONT AND HOUSE NUMBERS 3                                                                                                                                | 33                                   |
| BATHROOM FITTINGS 3                                                                                                                                                 |                                      |