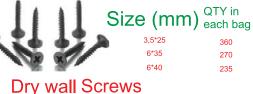

360

270

235

100

100

| e (mm) | QTY in<br>each bag |
|--------|--------------------|
| 3*16   | 900                |
| 3*20   | 750                |
| 3,5*16 | 600                |
| 3,5*20 | 640                |
| 3,5*25 | 440                |
| 4*16   | 500                |
| 4*20   | 400                |
| 4*25   | 330                |
| 4*30   | 290                |
| 4*35   | 255                |
| 4*40   | 220                |
| 4*45   | 200                |
| 4*50   | 180                |
| 4*60   | 160                |
| 4*75   | 150                |
| 5*40   | 145                |