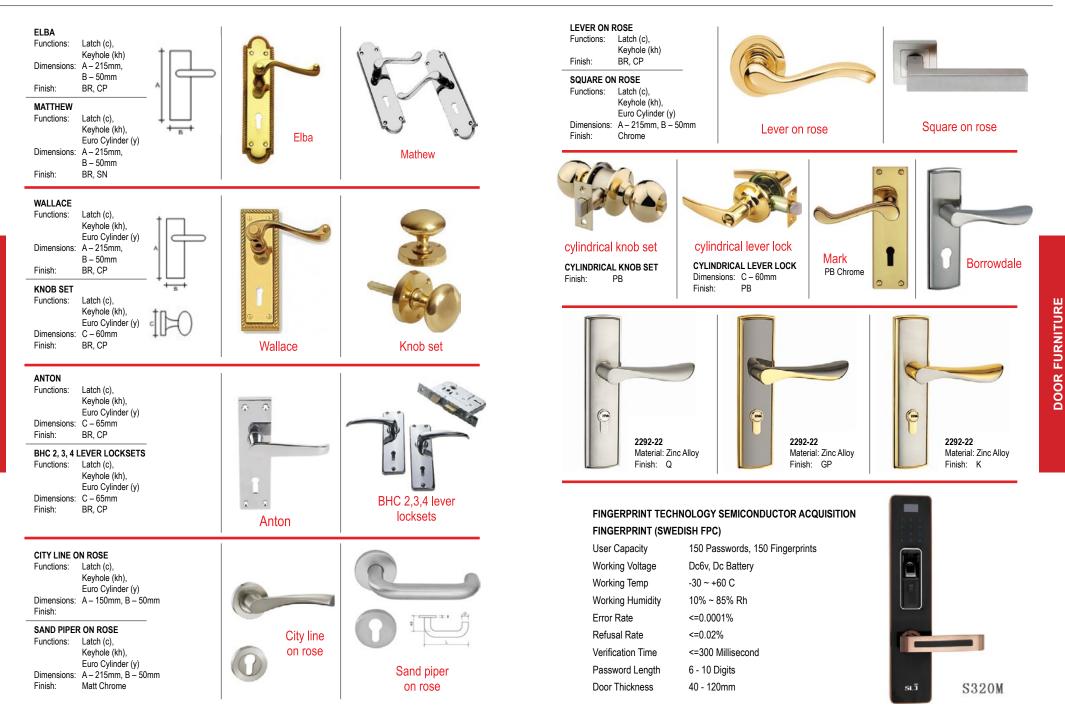

| 31                                   |
| WINDOW FITTINGS 3                                                                                                                                                   | 32                                   |
| LETTER BOX FRONT AND HOUSE NUMBERS 3                                                                                                                                | 33                                   |
| BATHROOM FITTINGS 3                                                                                                                                                 |                                      |





DOOR FURNITURE

8









HINGES







20







#### Rectangle Type Brass Padlock 75mm

- 1. Brass lock body waterproof.
- 2. Brass cylinder, high strength, high accuracy, antirust, more durable.
- 3. 3 Brass keys waterproof.
- 4. Hardened steel shackle, anti-cutting, anti-sawing, anti-prying stainless steel shackle spring, anti rust, more durable.
- BLOSSOM TH BLOSSOM

NOSSON

 $(\bigcirc)$ 

- 5. Ball mechanism.
- 6. Available for outdoor environment as well as commercial and industrial facility.

### Unique shape plastic powder painted iron 32mm, 38mm and 50mm

- 1. Iron lock body, blue plastic powder painted, waterproof and environment protective.
- 2. Brass cylinder, high strength, high accuracy, anti-rust, more durable. 3. 3 steel keys.
- 4. Steel shackle with 2 waterproof rings