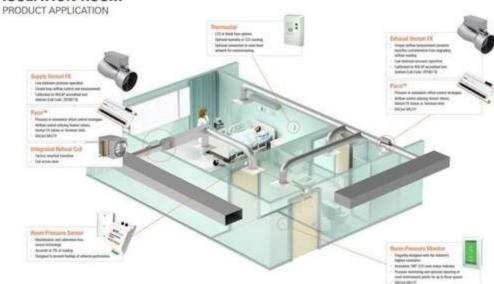

ANTEC/PRICE has two versions of room pressure monitors. In the event that we need to provide a pressure differential between clean and negative, these monitors can be furnished. PM model was replaced with a Bacnet ready PMT series. the two models for your use and a link.

These are currently being manufactured for other States and you may want the opportunity to consider this option.

PM https://anteccontrols.com/products/#PM \$715 each

PMT https://anteccontrols.com/products/#PMT \$1450 each

Overview of a typical isolation room

## ISOLATION ROOM





CORS-AIR Healthcare- Critical Environment Airborne HAI Prevention and Control 2865 SN 30th Avenue Pembroke Park, FL33009

**Antonio Capestany** 

Application Engineer / Consultant Office: 954-456-4300 tony@cors-air.com www.hce.cors-air.com Cell: 305-450-4100