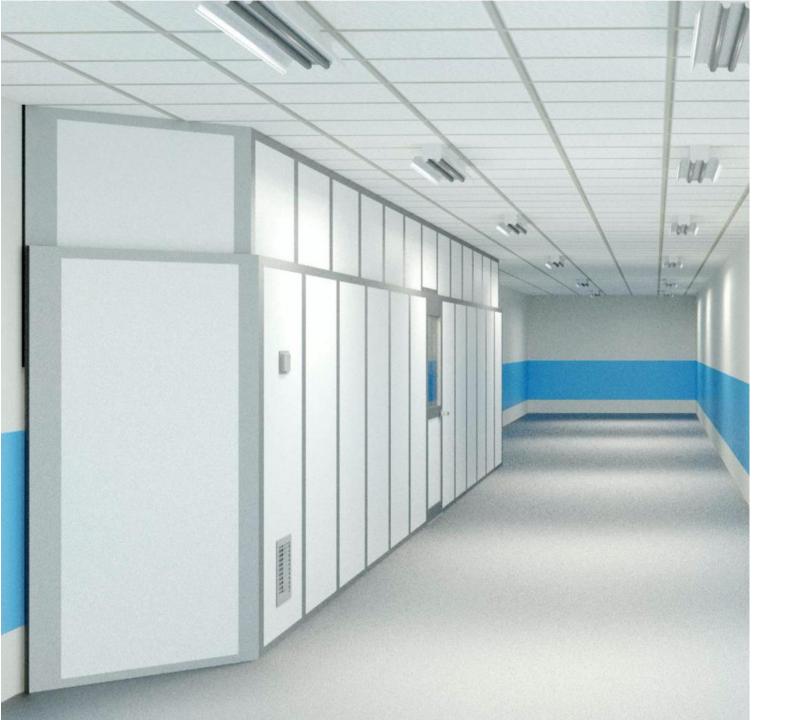

## Isolation Hallway

 Ideal for providing containment across multiple rooms and areas

### **Isolation Hallway**

\* Panel width will vary depending on installation