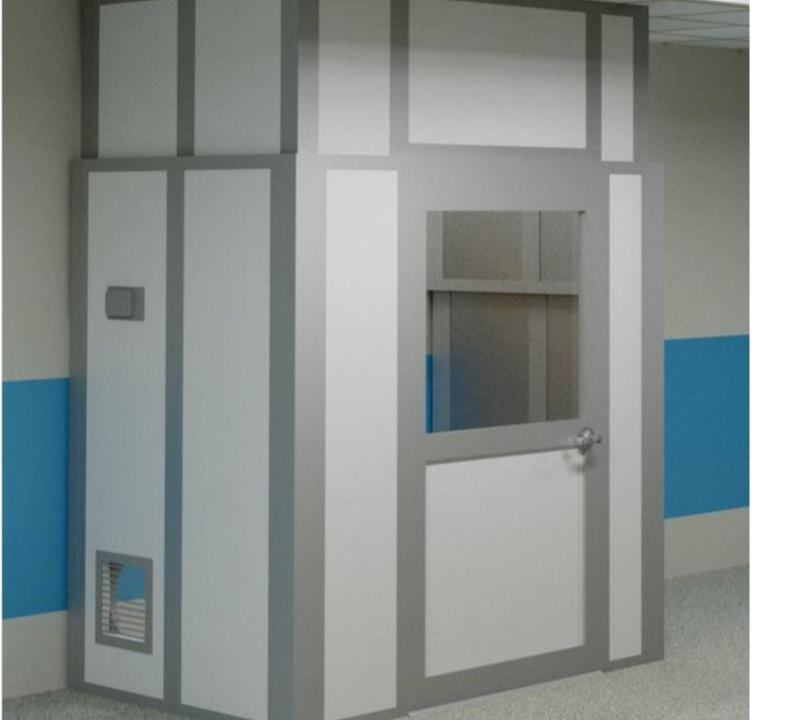

# Standard 4' x 6' Anteroom

- Sets up in minutes with no dust or debris
- Suitable for donning & doffing PPE

#### **Standard 4' x 6' Anteroom**