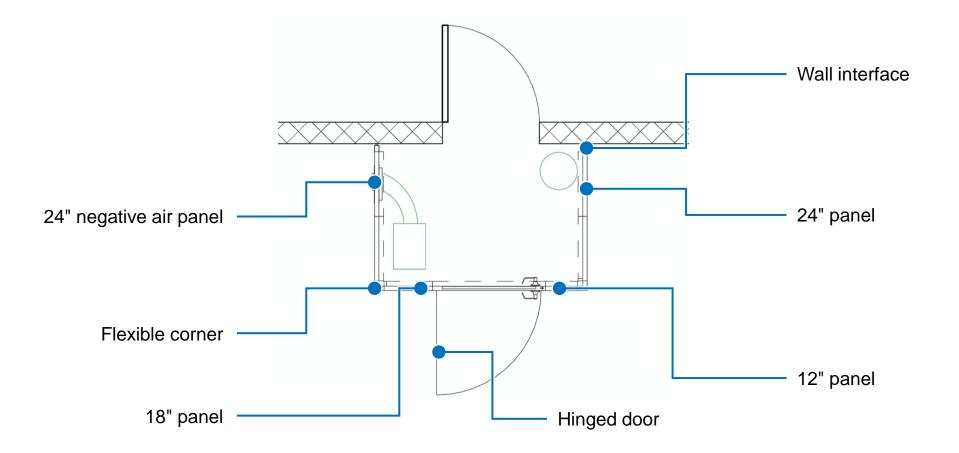

# Standard 4' x 6' Anteroom

- Sets up in minutes with no dust or debris
- Suitable for donning & doffing PPE

#### **Standard 4' x 6' Anteroom**