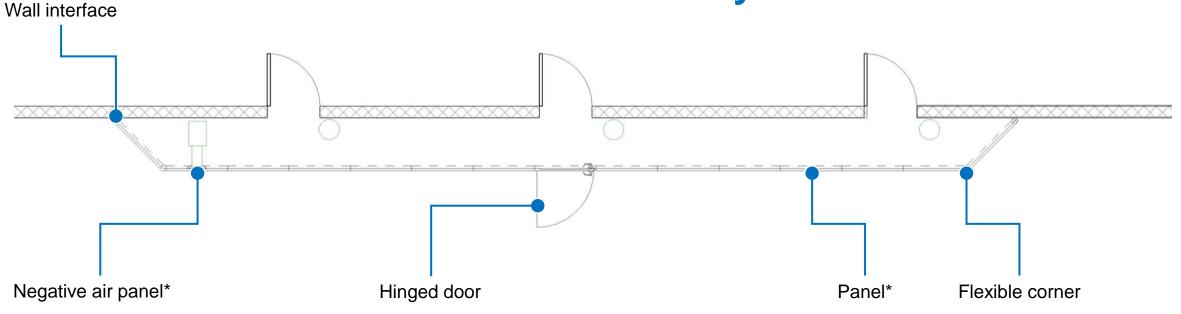

## Isolation Hallway

 Ideal for providing containment across multiple rooms and areas

### **Isolation Hallway**

\* Panel width will vary depending on installation