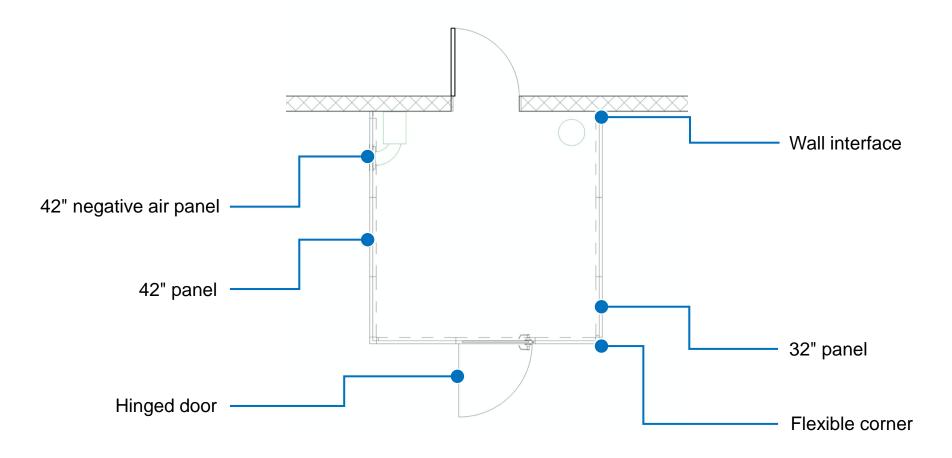

## 10' x 10' Anteroom

- Suitable space for multiple medical personnel
- Suitable for donning & doffing PPE

### 10' x 10' Anteroom

starcsystems.com