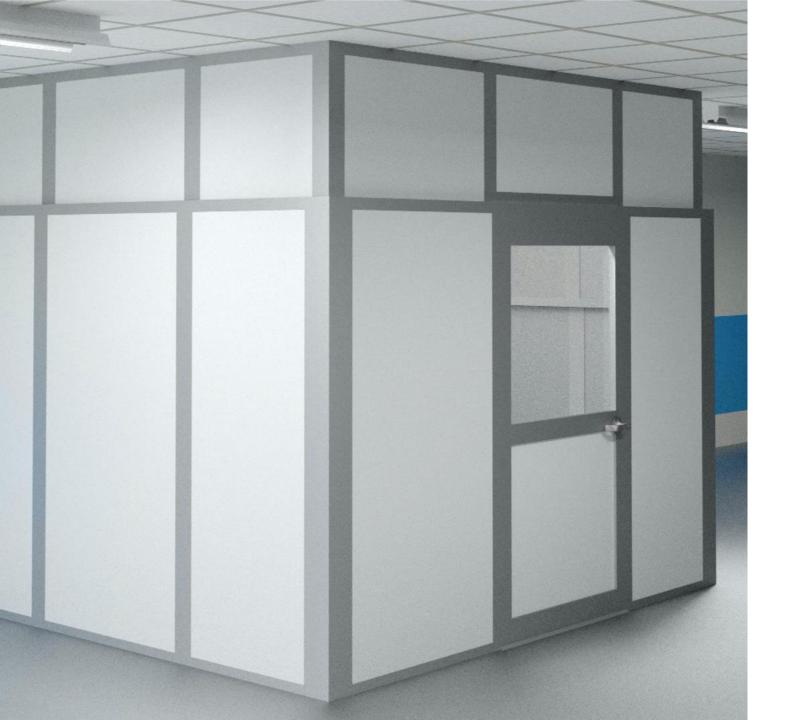

## 10' x 10' Anteroom

- Suitable space for multiple medical personnel
- Suitable for donning & doffing PPE

### 10' x 10' Anteroom

starcsystems.com