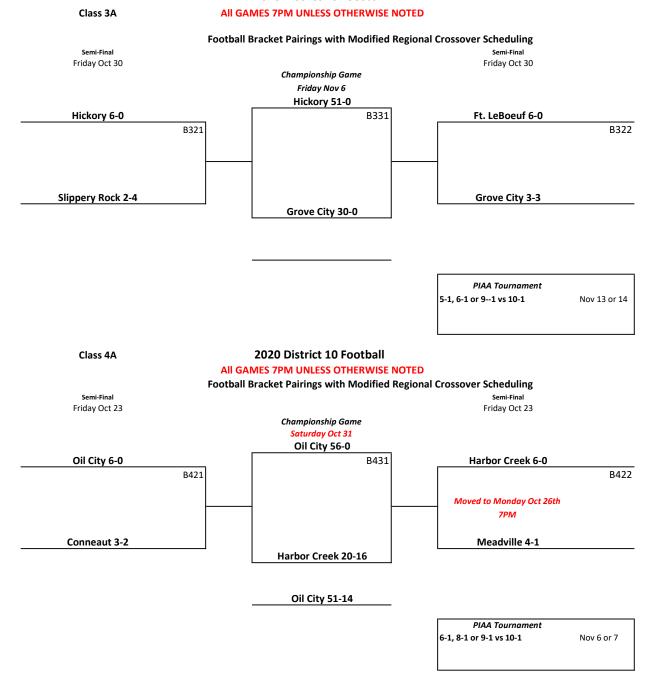

Football Class 1A All GAMES 7PM UNLESS OTHERWISE NOTED Football Bracket Pairings with Modified Regional Crossover Scheduling Semi-Final Semi-Final Friday Oct 30 Friday Oct 30 Championship Game Friday Nov 6 Eisenhower 22-21 Double OT Reynolds 6-0 B131 Eisenhower 6-0 B121 B122 West Middlesex 4-2 Cambridge Springs 5-1 Reynolds 40-0 **PIAA Tournament** 5-1 or 9-1 vs 10-1 Nov 13 or 14 2020 District 10 Football Class 2A All GAMES 7PM UNLESS OTHERWISE NOTED Football Bracket Pairings with Modified Regional Crossover Scheduling Semi-Final Semi-Final Friday Oct 23 Saturday Oct 24 Championship Game Saturday Oct 31 Wilmington Wilmington 6-0 B231 Northwestern 6-0 B221 B222 11AM Bye Farrell 4-2 Farrell 30-10

Wilmington 19-14

**PIAA Tournament** 

Nov 6 or 7

10-1 vs 9-1

## 2020 District 10 Football



## 2020 District 10 Football

## All GAMES 7PM UNLESS OTHERWISE NOTED

| Sub Regional with D6 |  |
|----------------------|--|
| Friday Nov 6         |  |

Cathedral Prep 4-2

at Cathedral Prep Dollinger Field

Hollidaysburg

 PIAA Tournament

 6-1 or 10-1 vs 2-1 or 11-1
 Nov 13 or 14

Class 6A

## All GAMES 7PM UNLESS OTHERWISE NOTED

| McDowell |      |  |
|----------|------|--|
|          | B631 |  |
|          |      |  |
|          |      |  |
|          |      |  |
|          |      |  |
|          |      |  |
|          |      |  |
|          |      |  |
|          |      |  |

PIAA Tournament

10-1 vs 7-1 Nov 13 or 14