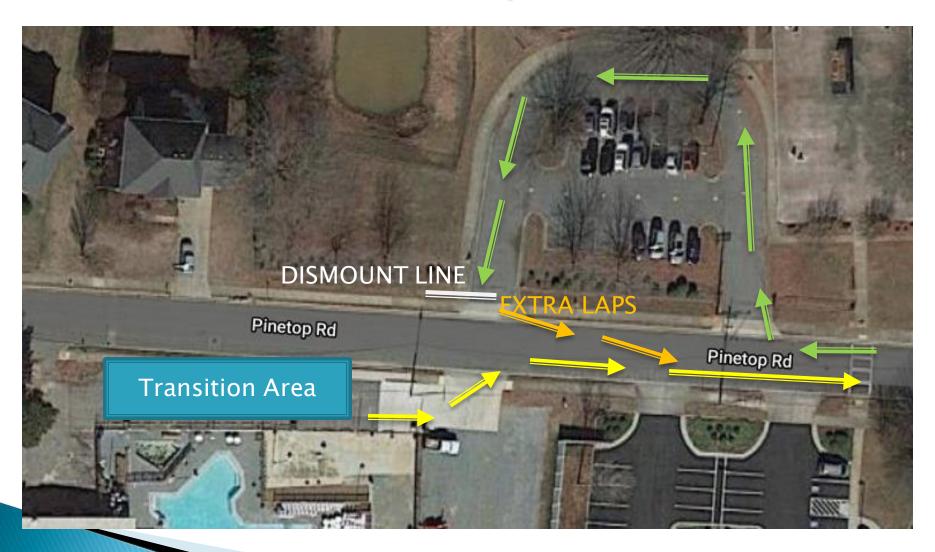

## Bike Transition In/Out

#### Bike Course

- ▶ Bike Loop is a Counter-Clockwise Loop of 1.80 miles.
- Athletes will leave transition through the parking lot and turn right onto Pinetop Road.
- Distances/Loops:
  - 13–19yr & Relay: 5.40miles/3 Loops
  - 11–12ýr: 3.60 miles/2 Loops
    - 9–10yr: 3.60 miles/2 Loops
      - 7-8yr: 1.80 miles/1 Loop
      - 5-6yr: 1.80 miles/1 Loop

<sup>\*</sup>All athletes are responsible for cycling their correct distance. If an athlete does not complete the correct distance for their age group, they will be disqualified.