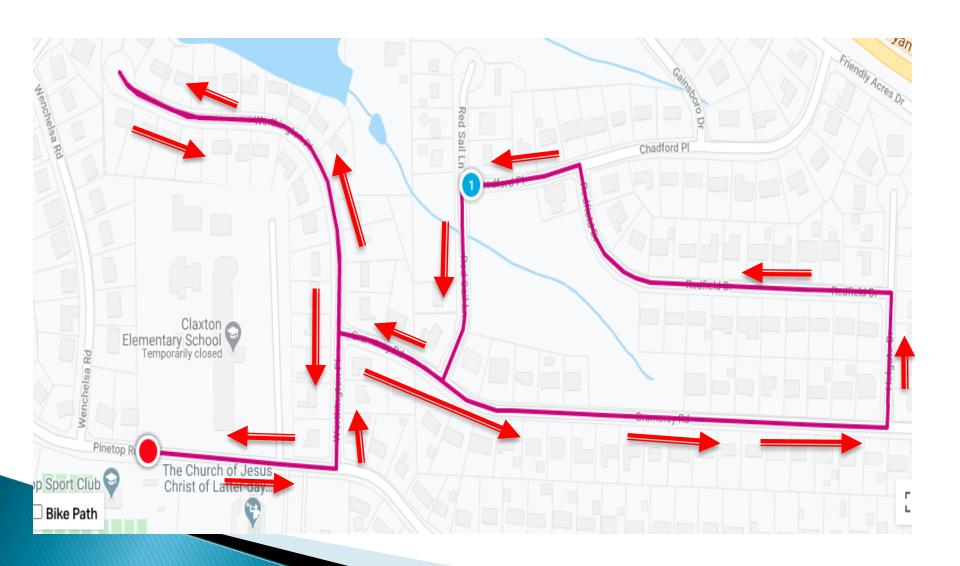

## Bike Course Overview (1.80mi)

#### Bike Course

- ▶ Bike Loop is a Counter-Clockwise Loop of 1.80 miles.
- Athletes will leave transition through the parking lot and turn right onto Pinetop Road.
- Distances/Loops:
  - 13–19yr & Relay: 5.40miles/3 Loops
  - 11–12ýr: 3.60 miles/2 Loops
    - 9–10yr: 3.60 miles/2 Loops
      - 7-8yr: 1.80 miles/1 Loop
      - 5-6yr: 1.80 miles/1 Loop

<sup>\*</sup>All athletes are responsible for cycling their correct distance. If an athlete does not complete the correct distance for their age group, they will be disqualified.