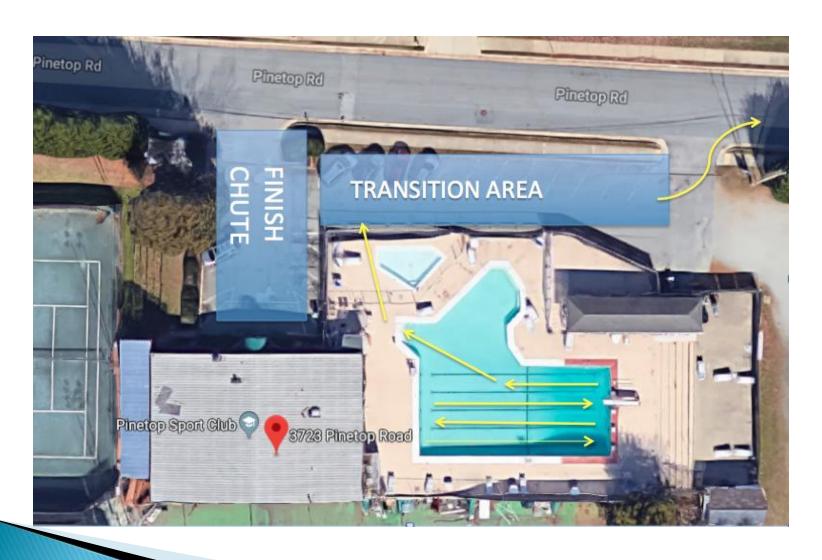

## **SWIM COURSE MAP**

#### **SWIM COURSE**

- Time Trial Format
- Snake Swim Course
- All lanes will be down and back.
- Distances
  - 13 19yr & Relay = 250yd Swim
  - 11 12yr = 200yd Swim
    - 9 10yr = 100yd Swim
    - 7 8yr = 50yd Swim
    - 5 6yr = 25yd Swim