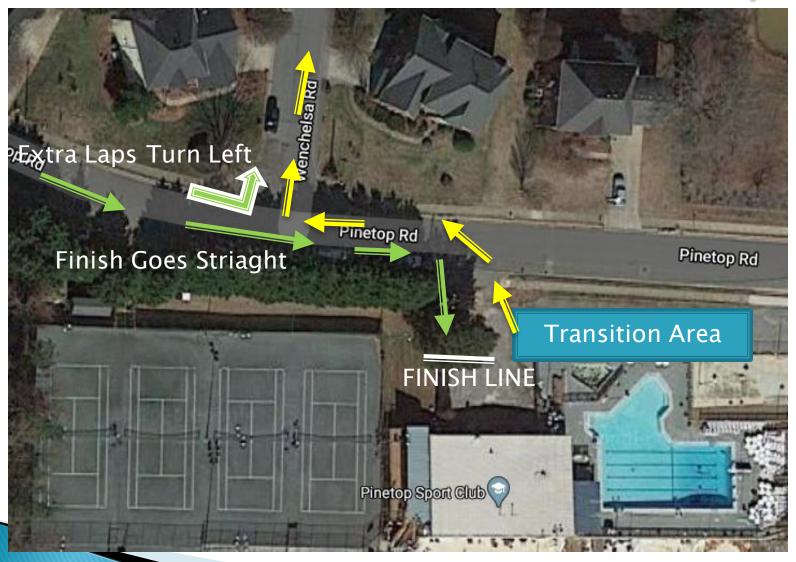

oop
      - 5-6yr: 1.80 miles/1 Loop

<sup>\*</sup>All athletes are responsible for cycling their correct distance. If an athlete does not complete the correct distance for their age group, they will be disqualified.

## Bike Transition In/Out



## Bike Course Overview (1.80mi)



#### Run Course

- Run course is an 1km Loop (.62mile).
- Athletes that are running more than 1km, will run multiple loops.
- Distances/Loops 13-19yr & Relays: 1.86miles/3 Loops 11-12yr: 1.24miles/2 Loops 9-10yr: .62mile/1 Loop
  - 7–8yr: .62mile/1 Loop 5–6yr: .62mile/1 Loop
  - \*All athletes are responsible for running their correct distance. If an athlete does not complete the correct distance for their age group, they will be disqualified.

### Run Course Overview



#### Run Course Start/Finish/Extra Laps



# Thank You for Participating!

If you have any questions, please check out the race website, <a href="www.E3endure.com">www.E3endure.com</a>, under "Events."

Please feel free to contact us at <a href="mailto:coachmatt@E3endure.com">coachmatt@E3endure.com</a> (336) 543-8771