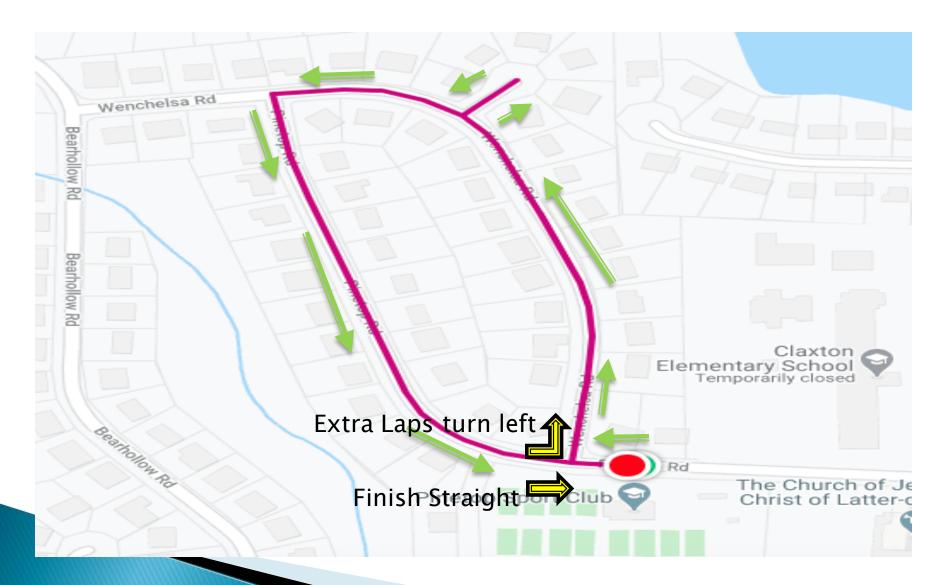

#### Run Course Start/Finish/Extra Laps

#### Run Course

- Run course is an 1km Loop (.62mile).
- Athletes that are running more than 1km, will run multiple loops.
- Distances/Loops 13-19yr & Relays: 1.86miles/3 Loops 11-12yr: 1.24miles/2 Loops 9-10yr: .62mile/1 Loop
  - 7–8yr: .62mile/1 Loop 5–6yr: .62mile/1 Loop
  - \*All athletes are responsible for running their correct distance. If an athlete does not complete the correct distance for their age group, they will be disqualified.