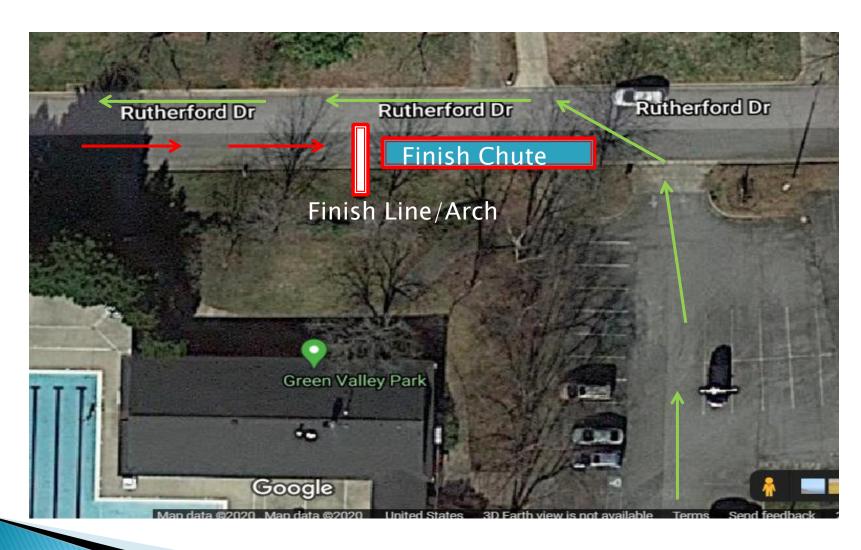

ke Extra Loops

- Athletes Riding 1 Loop Only (5 to 8yr) turn right onto Rutherford
- Athlete Riding 2 Loops (9–12yr) and 3 Loops (13–19yr & Relay) go straight past Rutherford until completing all laps, and THEN turn right unto Rutherford



#### Run Course

- Run course is a double turn around "T" Shaped, 1km Loop.
- Athletes that are running more than 1km, will run multiple larger loops than athletes only running 1km

Distances/Loops

13-19yr & Relays: 1.86miles/3 Loops

11–12yr: 1.24miles/2 Loops 9–10yr: .62mile/1 Loop

9–10yr: .62mile/1 Loop 7–8yr: .62mile/1 Loop 5–6yr: .62mile/1 Loop

\*All athletes are responsible for running their correct distance. If an athlete does not complete the correct distance for their age group, they will be disqualified.

### Run Course Start/Finish Line



### Run Course Overview



### Run Course Turn Arounds

- Only Athletes running 1km (or 1 loop) turn around at the 1km Turn Around Sign.
- All other athletes (11-19yr & Relay) will turn around at the 2km/3km Turnaround Sign for all their laps.



### Run Course Extra Laps



#### Rutherford Drive

- Bikers only ride on Rutherford when leaving/returning to transition.
- Runners only run on Rutherford when leaving transition and finishing the run course.
- ALL MULTIPLE LAPS on the bike stay on the Alderman Drive.
- ALL EXTRA LAPS on the run course stay on Northampton Drive.

## Thank You for Participating!

If you have any questions, please check out the race website, <a href="www.E3endure.com">www.E3endure.com</a>, under "Events."

Please feel free to contact us at <a href="mailto:coachma