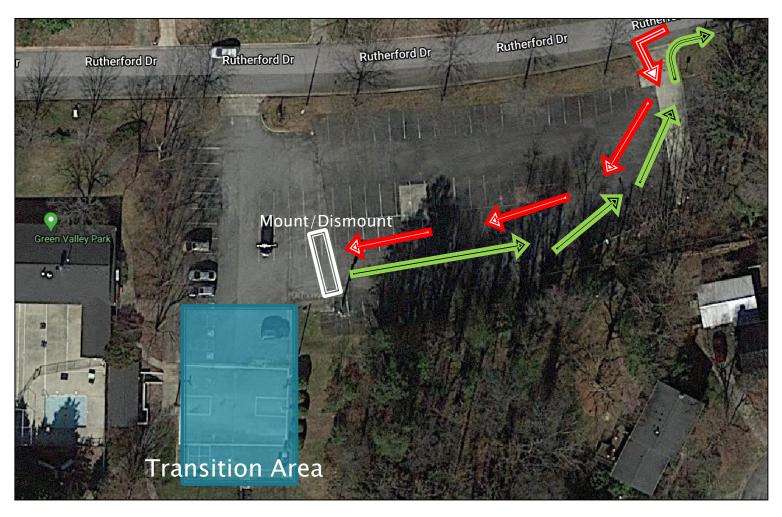

### Bike Course

- Bike Loop is a Clockwise Loop of 1.62 miles.
- Athletes will leave transition through the parking lot and enter onto Rutherford Drive, making a quick right turn onto Alderman Drive.
- Distances/Loops:

### Bike Transition In/Out