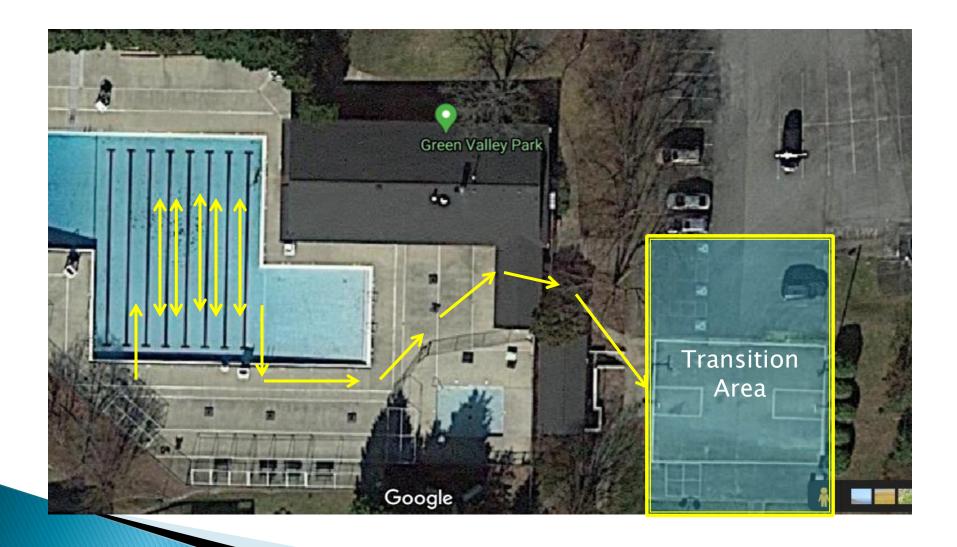

#### **SWIM COURSE**

- Time Trial Format
- Snake Swim Course
- First 25m and Final 25m will be one direction lane.
- All other lanes will be down and back.
- Distances
  - 13 19yr & Relay = 300m Swim
  - 11 12yr = 200m Swim
    - 9 10yr = 100m Swim
    - 7 8yr = 50m Swim
    - 5 6yr = 25m Swim

## **SWIM COURSE MAP**