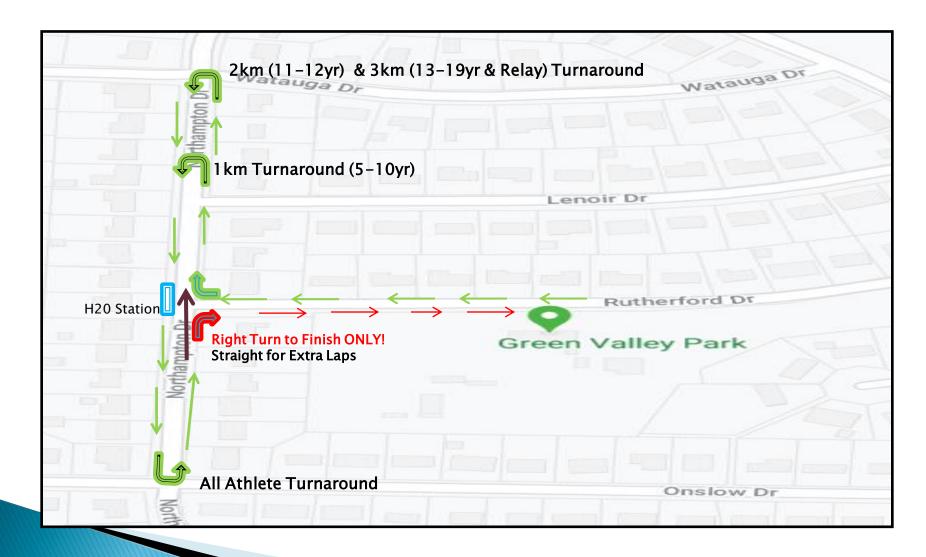

### Run Course Overview

### Run Course Turn Arounds

- Only Athletes running 1km (or 1 loop) turn around at the 1km Turn Around Sign.
- All other athletes (11-19yr & Relay) will turn around at the 2km/3km Turnaround Sign for all their laps.