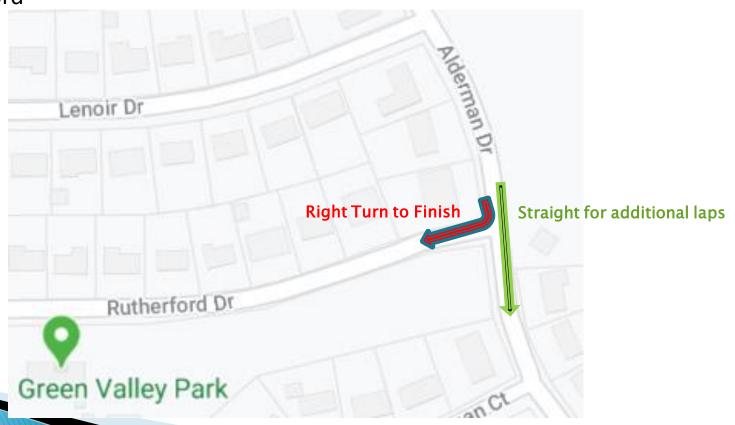

## Bike Extra Loops

- Athletes Riding 1 Loop Only (5 to 8yr) turn right onto Rutherford
- Athlete Riding 2 Loops (9–12yr) and 3 Loops (13–19yr & Relay) go straight past Rutherford until completing all laps, and THEN turn right unto Rutherford