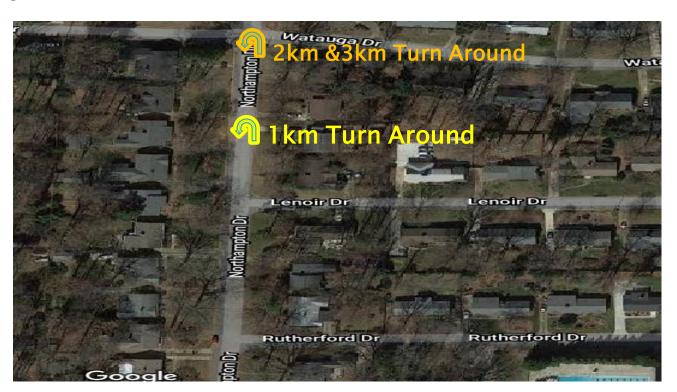

### Run Course Turn Arounds

- Only Athletes running 1km (or 1 loop) turn around at the 1km Turn Around Sign.
- All other athletes (11-19yr & Relay) will turn around at the 2km/3km Turnaround Sign for all their laps.