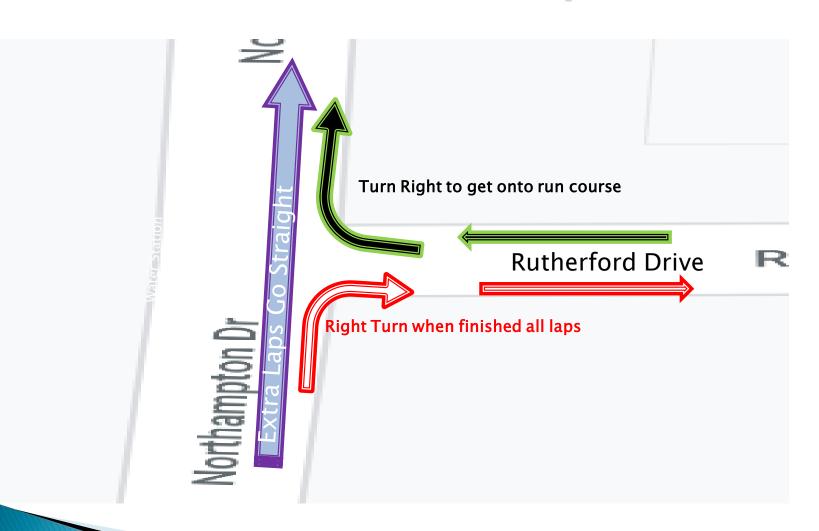

### Run Course Extra Laps

#### Rutherford Drive

- Bikers only ride on Rutherford when leaving/returning to transition.
- Runners only run on Rutherford when leaving transition and finishing the run course.
- ALL MULTIPLE LAPS on the bike stay on the Alderman Drive.
- ALL EXTRA LAPS on the run course stay on Northampton Drive.