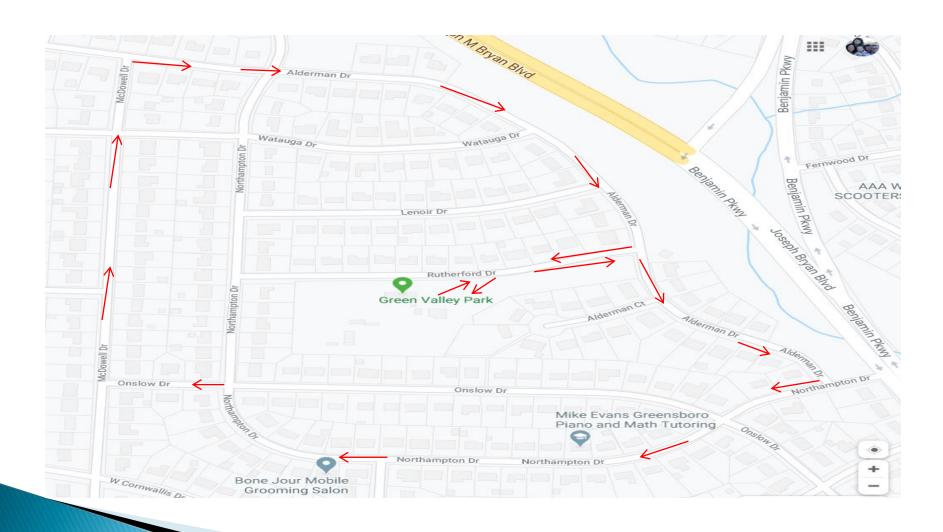

### Bike Course

- Bike Loop is a Clockwise Loop of 1.62 miles.
- Athletes will leave transition through the parking lot and enter onto Rutherford Drive, making a quick right turn onto Alderman Drive.
- Distances/Loops:

# Bike Course Overview (1.62mi)