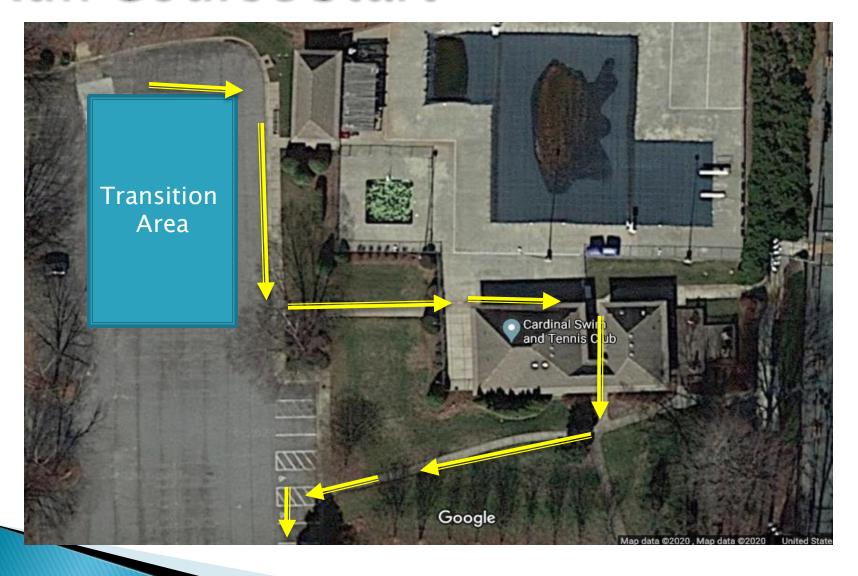

#### Run Course

- Run course is an "out n back" 1km Loop.
- Athletes that are running more than 1km, will run multiple "out n backs."
- Distances/Loops
  - 13–19yr & Relays: 1.86miles/3 Loops
  - 11–12ýr: 1.24miles/2 Loops
    - 9–10ýr: .62mile/1 Loop
      - 7-8yr: .62mile/1 Loop
      - 5-6ýr: .62mile/1 Loop

<sup>\*</sup>All athletes are responsible for running their correct distance. If an athlete does not complete the correct distance for their age group, they will be disqualified.

## Run Course Start