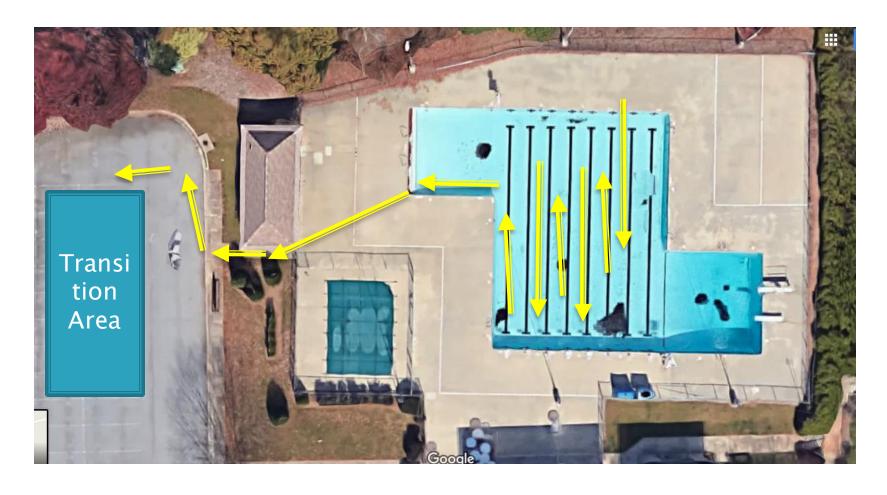

### **SWIM COURSE**

- Time Trial Format
- Snake Swim Course
- First 25m and Final 25m will be one direction lane.
- All other lanes will be down and back.
- Distances
  - 13 19yr & Relay = 300m Swim
  - 11 12yr = 200m Swim
    - 9 10yr = 100m Swim
    - 7 8yr = 50m Swim
    - 5 6yr = 25m Swim

## **SWIM COURSE MAP**