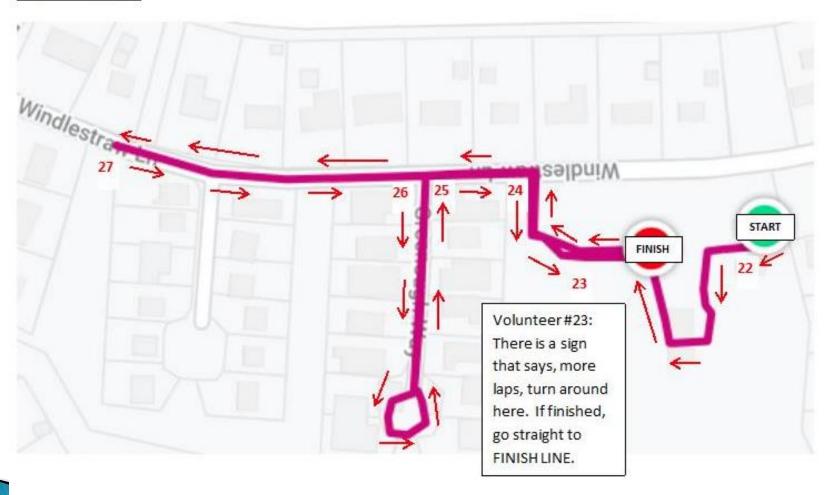

s are responsible for cycling their correct distance. If an athlete does not complete the correct distance for their age group, they will be disqualified.

# Bike Transition In/Out



# Bike Course Overview (1.62mi)

#### **Bike Course**



#### Run Course

- Run course is an "out n back" 1km Loop.
- Athletes that are running more than 1km, will run multiple "out n backs."
- Distances/Loops
  - 13–19yr & Relays: 1.86miles/3 Loops
  - 11–12ýr: 1.24miles/2 Loops
    - 9–10ýr: .62mile/1 Loop
      - 7-8yr: .62mile/1 Loop
      - 5-6ýr: .62mile/1 Loop

<sup>\*</sup>All athletes are responsible for running their correct distance. If an athlete does not complete the correct distance for their age group, they will be disqualified.

## Run Course Start



### Run Course Overview

#### Run Course



# Run Course Extra Laps/Finish



# Thank You for Participating!

If you have any questions, please check out the race website, <a href="www.E3endure.com">www.E3endure.com</a>, under "Events."

Please feel free to contact us at <a href="mailto:coachmatt@E3endure.com">coachmatt@E3endure.com</a> (336) 543-8771