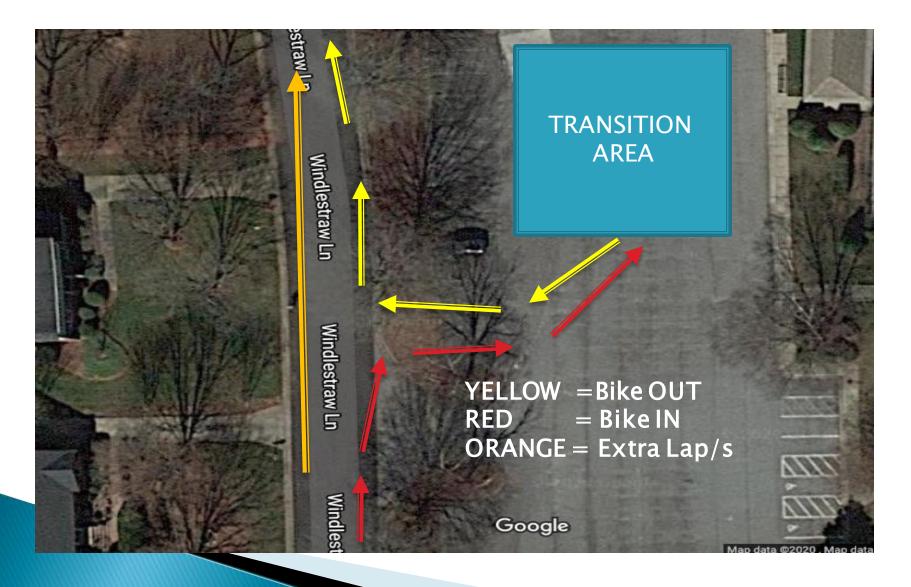

25m and Final 25m will be one direction lane.
- All other lanes will be down and back.
- Distances
  - 13 19yr & Relay = 300m Swim
  - 11 12yr = 200m Swim
    - 9 10yr = 100m Swim
    - 7 8yr = 50m Swim
    - 5 6yr = 25m Swim

## **SWIM COURSE MAP**



### Bike Course

- Bike Loop is a Clockwise Loop of 1.65 miles.
- Athletes will leave transition through the parking lot and turn right onto Windlestraw Lane.
- Distances/Loops: 13-19yr & Relay: 4.95miles/3 Loops
  - 11–12ýr: 3.30miles/2 Loops
    - 9–10yr: 3.30miles/2 Loops
      - 7–8ýr: 1.65miles/1 Loop
      - 5-6yr: 1.65miles/1 Loop

<sup>\*</sup>All athletes are responsible for cycling their correct distance. If an athlete does not complete the correct distance for their age group, they will be disqualified.

# Bike Transition In/Out



# Bike Course Overview (1.62mi)

#### **Bike Course**



#### Run Course

- Run course is an "out n back" 1km Loop.
- Athletes that are running more than 1km, will run multiple "out n backs."
- Distances/Loops
  - 13–19yr & Relays: 1.86miles/3 Loops
  - 11–12ýr: 1.24miles/2 Loops
    - 9–10ýr: .62mile/1 Loop
      - 7-8yr: .62mile/1 Loop
      - 5-6ýr: .62mile/1 Loop

<sup>\*</sup>All athletes are responsible for running their correct distance. If an athlete does not complete the correct distance for their age group, they will be disqualified.

## Run Course Start



### Run Course Overview

#### Run Course



# Run Course Extra Laps/Finish



# Thank You for Participating!

If you have any questions, please check out the race website, <a href="www.E3endure.com">www.E3endure.com</a>, und