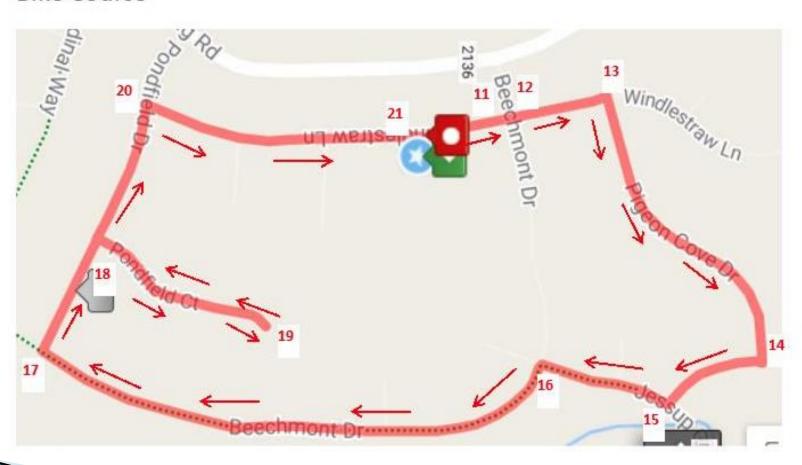

### Bike Course

- Bike Loop is a Clockwise Loop of 1.65 miles.
- Athletes will leave transition through the parking lot and turn right onto Windlestraw Lane.
- Distances/Loops: 13-19yr & Relay: 4.95miles/3 Loops
  - 11–12ýr: 3.30miles/2 Loops
    - 9–10yr: 3.30miles/2 Loops
      - 7–8ýr: 1.65miles/1 Loop
      - 5-6yr: 1.65miles/1 Loop

<sup>\*</sup>All athletes are responsible for cycling their correct distance. If an athlete does not complete the correct distance for their age group, they will be disqualified.

# Bike Course Overview (1.62mi)

#### **Bike Course**