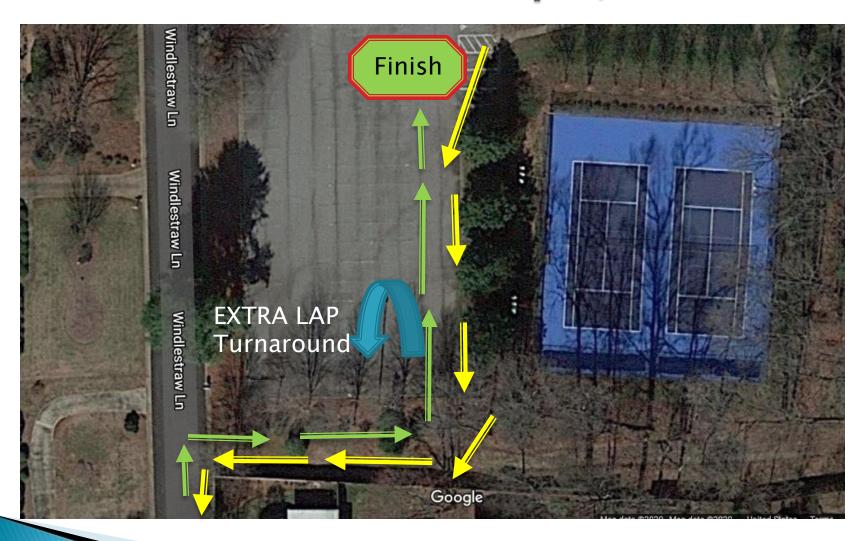

r correct distance. If an athlete does not complete the correct distance for their age group, they will be disqualified.

# Bike Transition In/Out



# Bike Course Overview (1.62mi)

#### **Bike Course**



#### Run Course

- Run course is an "out n back" 1km Loop.
- Athletes that are running more than 1km, will run multiple "out n backs."
- Distances/Loops
  - 13–19yr & Relays: 1.86miles/3 Loops
  - 11–12ýr: 1.24miles/2 Loops
    - 9–10ýr: .62mile/1 Loop
      - 7-8yr: .62mile/1 Loop
      - 5-6ýr: .62mile/1 Loop

<sup>\*</sup>All athletes are responsible for running their correct distance. If an athlete does not complete the correct distance for their age group, they will be disqualified.

## Run Course Start



### Run Course Overview

#### Run Course



# Run Course Extra Laps/Finish



# Thank You for Participating!

If you have any questions, please check out the race website, <a href="www.E3endure.com">www.E3endure.com</a>, under "Events."

Please feel free to contact us at <a href="mailto:coachmatt@E3endure.com">coachmatt@E3endure.com</a> (336) 543-8771