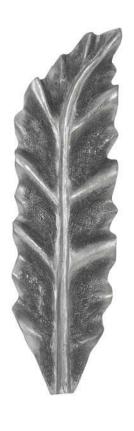

#### **PETIOLE WALL LEAVES**

- Two new smaller sizes
- Also available in 7ft and 13ft versions
- Offered in silver leaf
- Lightweight and easy to mount