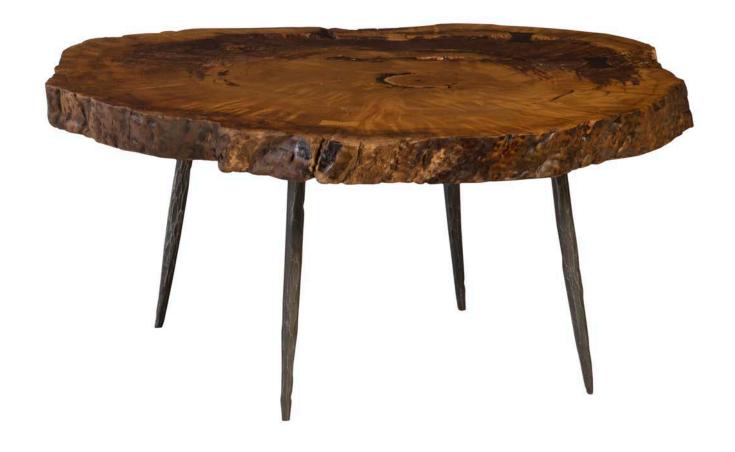

### WOOD COFFEE TABLE, FORGED LEGS

- Reclaimed burl from a Mahogany tree
- Mounted on four forged iron legs
- Great stock positions