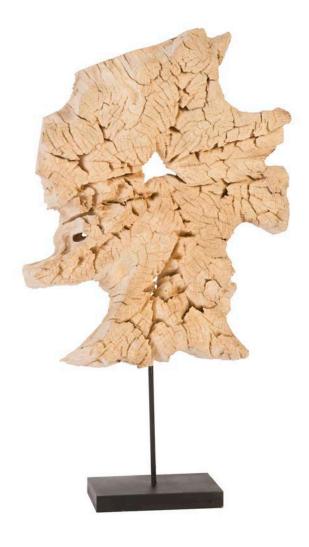

# CARVED LEAF ON STAND SM, MD & LG

- Joins the copper versions
- Carved from solid wood
- Burnt finish achieved with a blowtorch