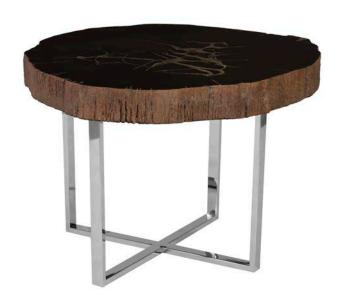

## CAST PETRIFIED COFEE & SIDE TABLES

- Painted to look like real petrified wood
- Light weight
- Repeatable
- Made from resin \$349.00 \$899.00