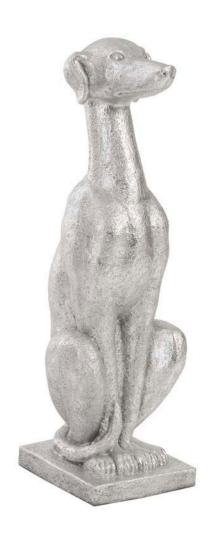

## GREYHOUND DOG SCULPTURE, SILVER & BRONZE

- Bronze version works outdoors
- Takes up minimal floor space
- Joins the Metallic Canine Collection