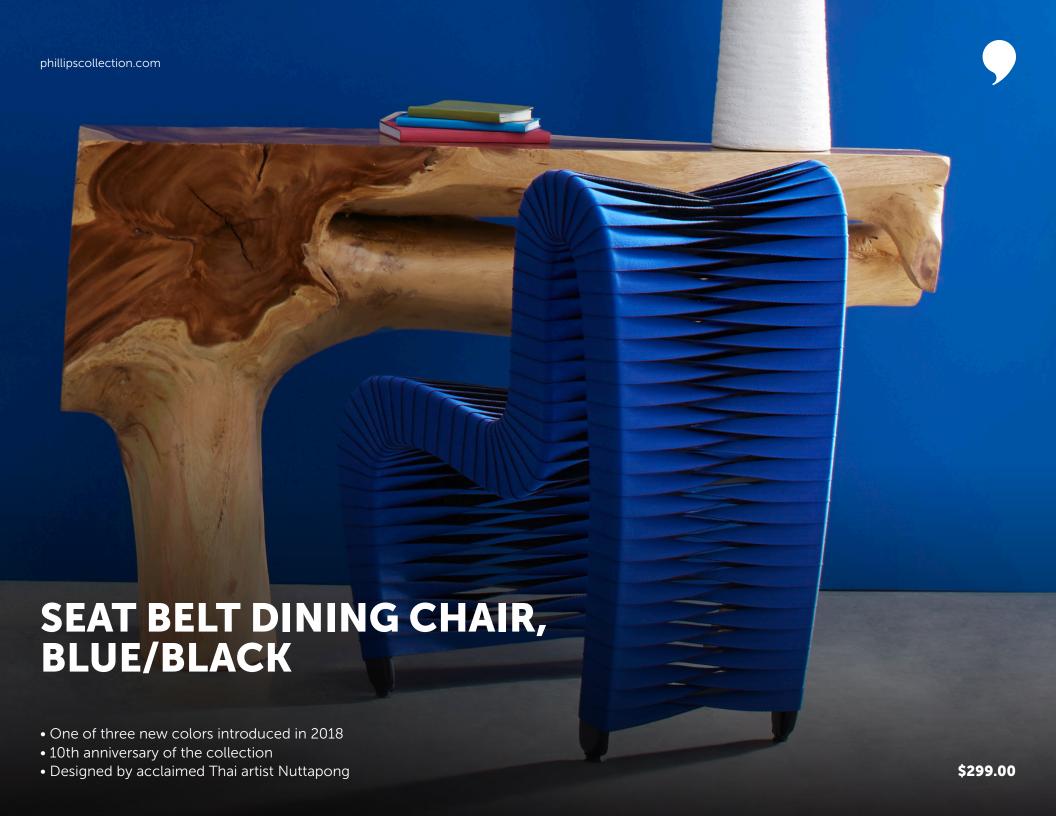

# CHAMCHA WOOD OVAL COUNTER STOOL, GREY STONE

- Made from reclaimed Chamcha Wood
- Counter height
- Also available in natural finish

\$169.00