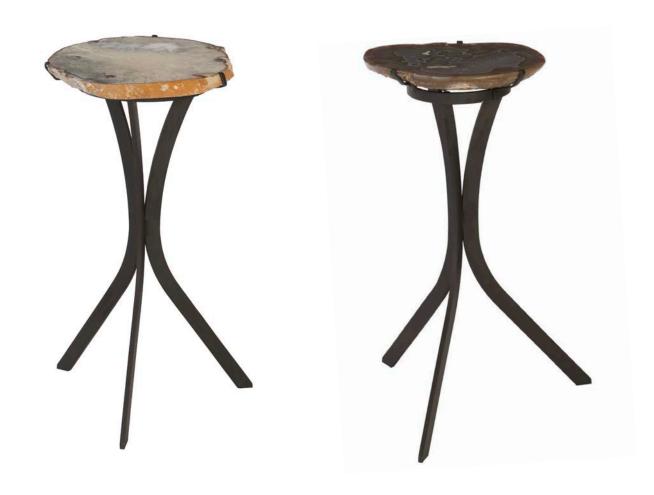

### AGATE PLATE ON STAND, LG

- Very rare to get Agate this large
- Sliced thin so it is translucent
- Bestseller at the Winter 2018 Vegas Market