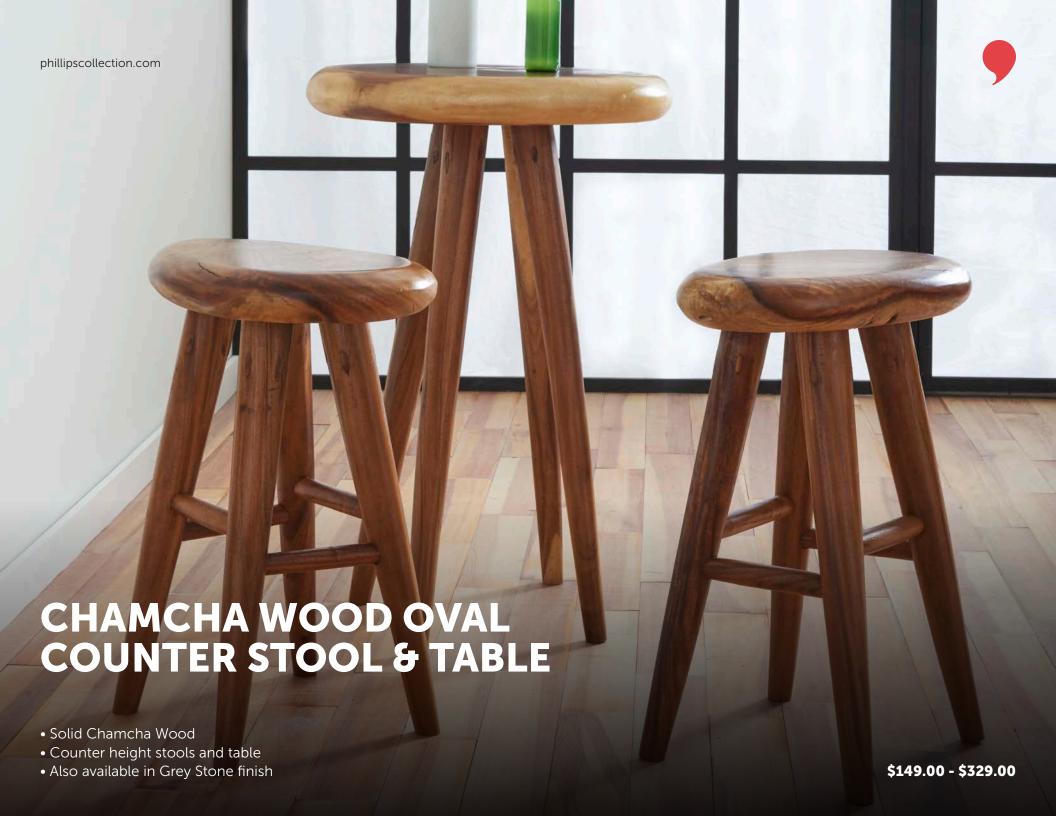

## CHAMCHA WOOD COUNTER TABLE

- Counter height
- Coordinating stools at counter height.