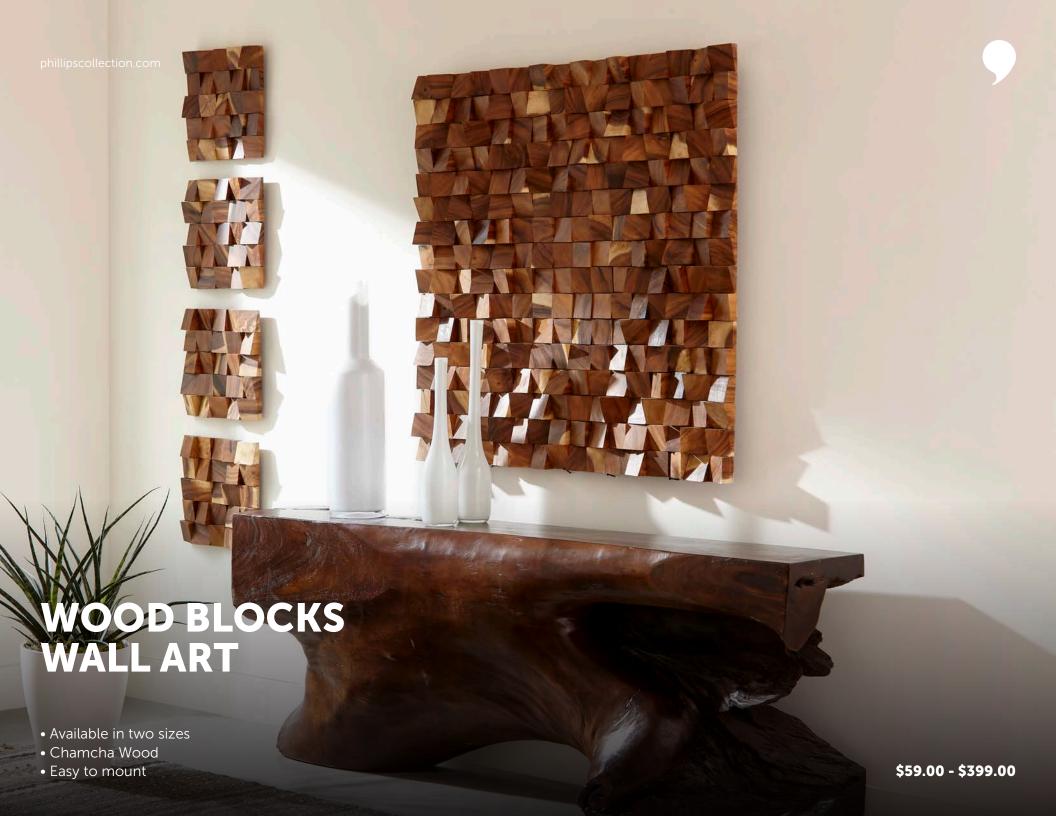

# CARVED LEAF ON STAND SM, MD & LG

- Joins the copper versions
- Carved from solid wood
- Burnt finish achieved with a blowtorch