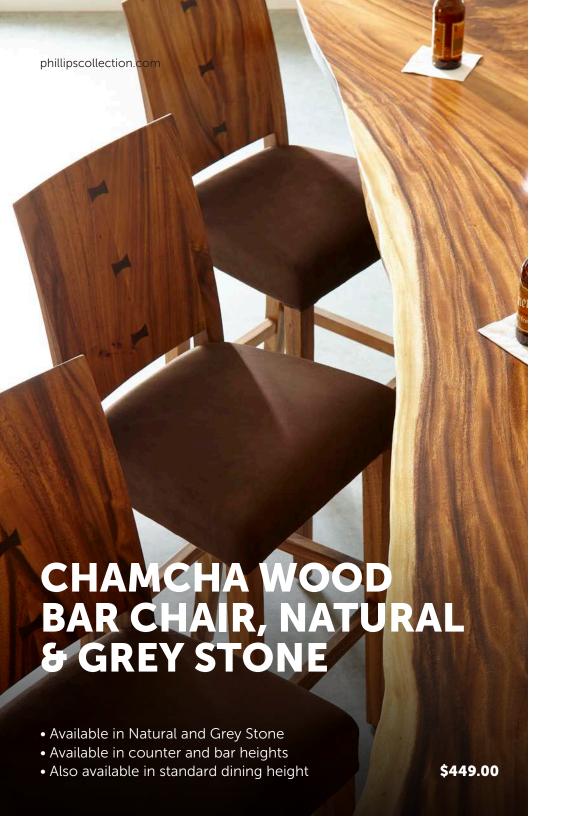

## CHAMCHA WOOD COUNTER TABLE

- Counter height
- Coordinating stools at counter height.

# CHAMCHA WOOD OVAL COUNTER STOOL, GREY STONE

- Made from reclaimed Chamcha Wood
- Counter height
- Also available in natural finish

\$169.00