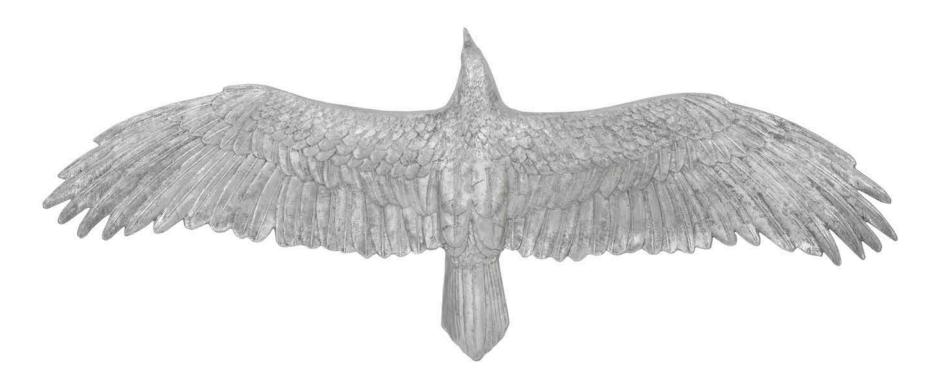

## EAGLE WALL SCULPTURE, SILVER LEAF

- Part of our brand new Bird Collection
- Large scale
- Great detail in the feathers \$329.00