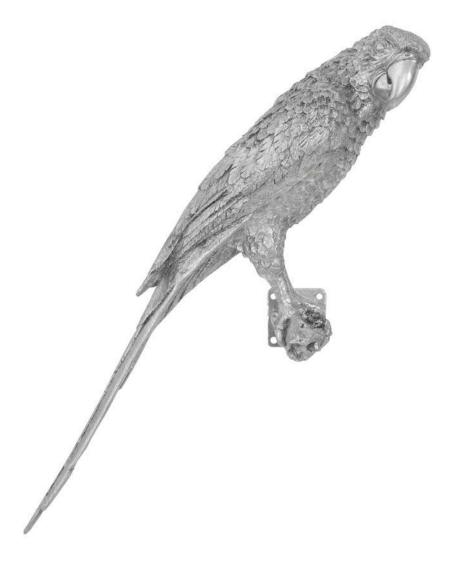

## PARROT WALL SCULPTURE, SILVER LEAF

- Part of our brand new Bird Collection
- Easy system for mounting to the wall
- Will be available in two versions; facing left or right