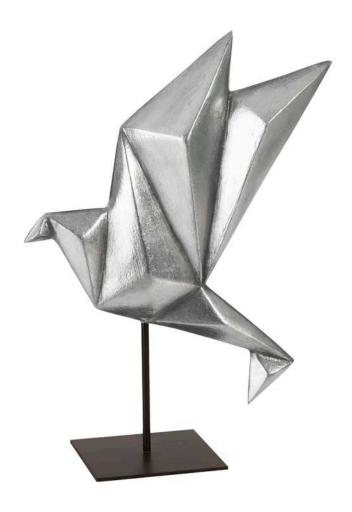

# ORIGAMI BIRD TABLE TOP SCULPTURE, SILVER

- Part of the Harold Zimmerman Collection
- Inspired by Japanese origami
- Mounted on iron base