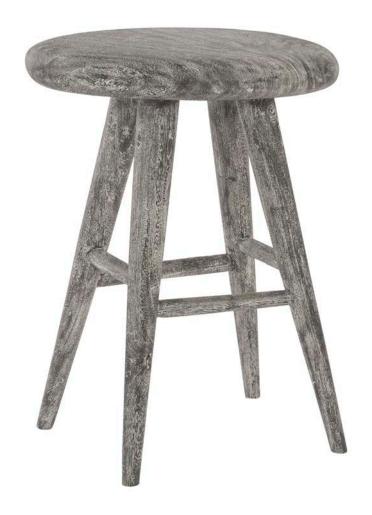

# CHAMCHA WOOD OVAL COUNTER STOOL, GREY STONE

- Made from reclaimed Chamcha Wood
- Counter height
- Also available in natural finish

\$169.00