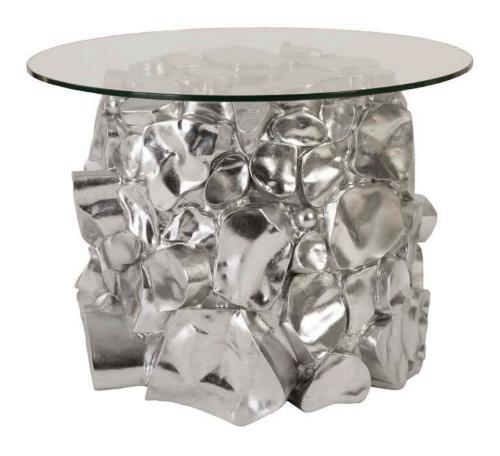

### CAIRN SIDE TABLE, SILVER LEAF

- Cast from a stainless steel original design
- Finish options are silver or outdoor white stone
- Glass top included \$599.00