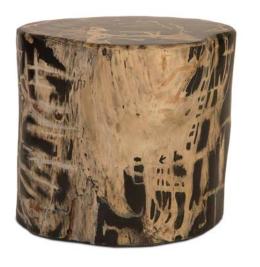

#### **CAST PETRIFIED STOOLS**

- Painted to look like real petrified wood
- Light weight
- Repeatable
- Made from resin \$229.00 \$349.00