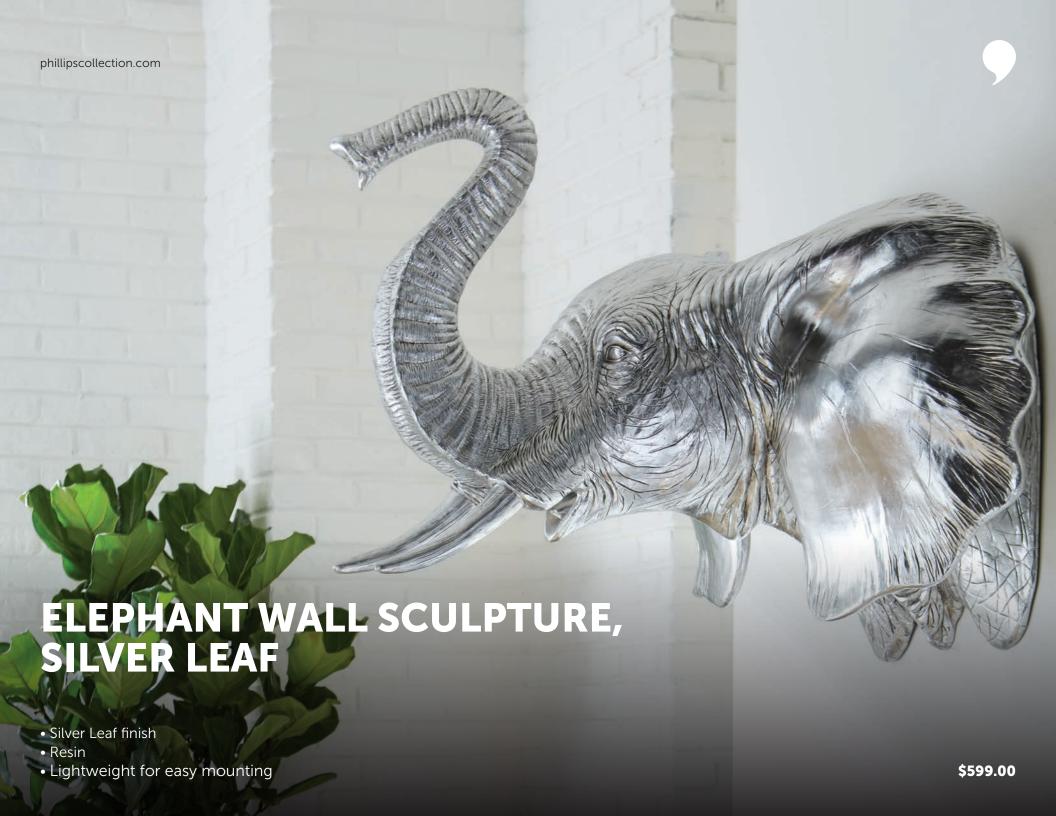

00







#### CRAZY WIRE DOGS, RETRIEVER & BEAGLE

- Reintroduced in stronger stainless steel wire
- Powder-coated for outdoor use
- Part of the Crazy Wire Collection which includes lifesized men and women







## GREYHOUND DOG SCULPTURE, SILVER & BRONZE

- Bronze version works outdoors
- Takes up minimal floor space
- Joins the Metallic Canine Collection





# ORIGAMI BIRD TABLE TOP SCULPTURE, SILVER

- Part of the Harold Zimmerman Collection
- Inspired by Japanese origami
- Mounted on iron base







#### PRANCING HORSE SCULPTURE

- Part of the Harold Zimmerman Collection
- Available in Bronze and Silver Leaf
- Mounted on iron base \$139.00





### GREYHOUND DOG SCULPTURE, BRONZE

- Part of the Harold Zimmerman Collection
- Also available as Prancing Horses
- Mounted on iron base







### **ONYX COFFEE TABLE, SQUARE**

- Made from real onyx panels
- Chiseled edge
- Mitered and hollow on the inside to bring weight down











# CARVED LEAF ON STAND SM, MD & LG

- Joins the copper versions
- Carved from solid wood
- Burnt finish achieved with a blowtorch







#### **MOLTEN SCULPTURE ON STAND**

- Reclaimed sheesham wood from India
- Available in brass and aluminum with matching bases
- Each will vary slightly \$119.00





### TEAK SCULPTURE ON STAND, ASSORTED

- Reclaimed teak wood
- Bleached through a multi-step process
- Mounted on a wood and iron base





#### **CAST MAHKA WOOD SCULPTURE**

- Colossal in scale
- Cast from a burled original
- Super realistic faux wood finish
- Mounted on an iron base









#### **PETIOLE WALL LEAVES**

- Two new smaller