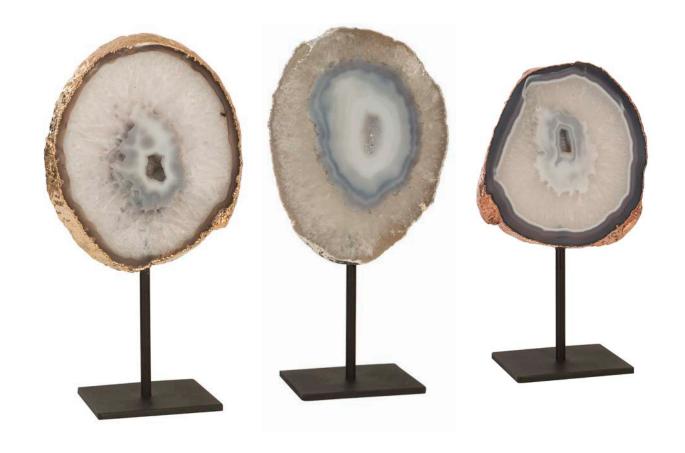

# AGATE SCULPTURE, IRON BASE

- Copper, gold, or silver edges
- Contains real gold.
- Thin slices are more translucent

# AGATE SCULPTURE, IRON BASE

- Copper, gold, or silver edges
- Contains real gold.
- Thin slices are more translucent

\$129.00

- Assorted styles
- Sold as one-of-a-kind
- Base is made from iron and pivots