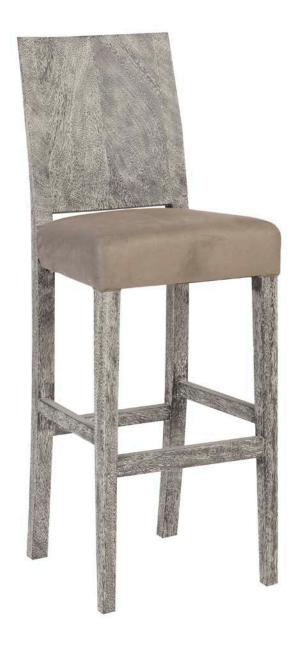

# CHAMCHA WOOD OVAL COUNTER STOOL, GREY STONE

- Made from reclaimed Chamcha Wood
- Counter height
- Also available in natural finish

\$169.00