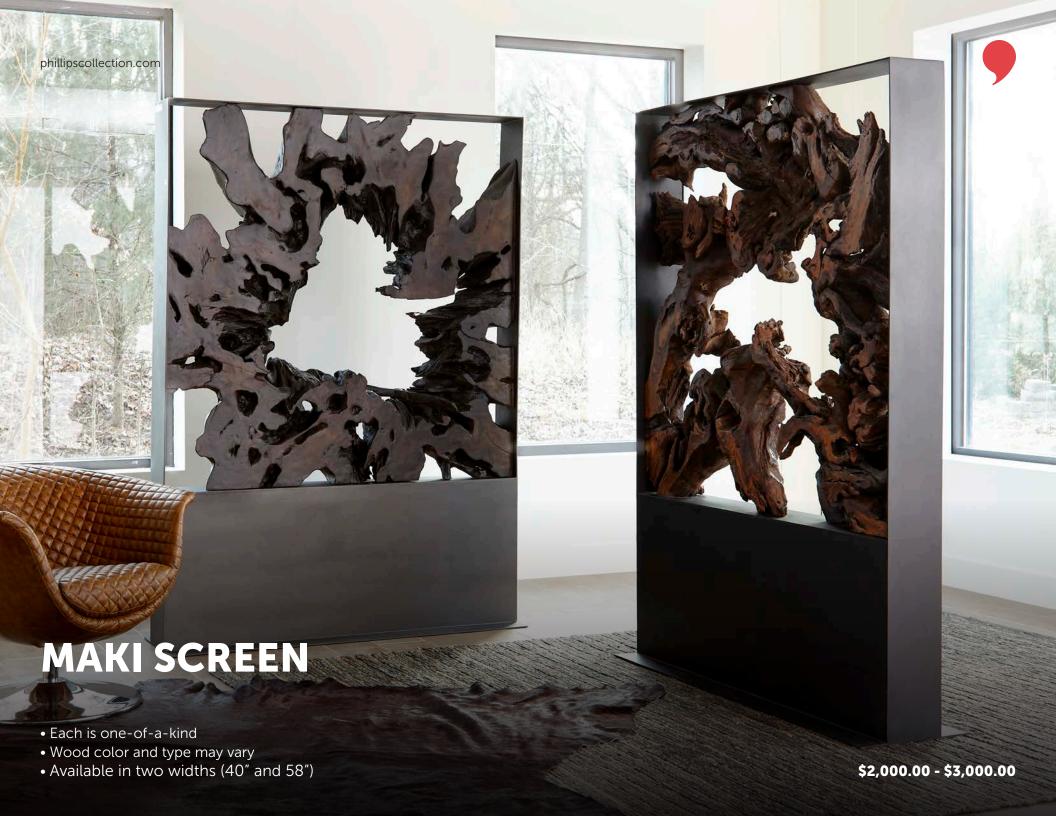

p included \$599.00





### **DINING TABLE, COPPER FINISH**

- Works outdoors
- Base is made from solid teak
- Top is the same concrete composite as the Face Pedestals







## CHAMCHA WOOD COUNTER TABLE

- Counter height
- Coordinating stools at counter height.







# CHAMCHA WOOD OVAL COUNTER STOOL, GREY STONE

- Made from reclaimed Chamcha Wood
- Counter height
- Also available in natural finish

\$169.00









#### **EGG STOOL**

- Made from Suar Wood
- Burnt Edge
- Great price point





### STACKED FLOOR SCULPTURE & WALL RING

- Wall Rings available in three sizes
- Floor Sculpture is a set of 3
- Chamcha Wood Bleached Finish









### HONEY DRUM PEOPLE

- Made from metal drums that were used to store honey
- Mounted as a single wall sculpture
- Colors may vary slightly









# AGATE SCULPTURE, IRON BASE

- Copper, gold, or silver edges
- Contains real gold.
- Thin slices are more translucent





# AGATE SCULPTURE, IRON BASE

- Copper, gold, or silver edges
- Contains real gold.
- Thin slices are more translucent

\$129.00





- Assorted styles
- Sold as one-of-a-kind
- Base is made from iron and pivots









# WHITE QUARTZ CRYSTAL SIDE & COFFEE TABLES

- White quartz is highly-prized
- Base is made from iron
- Assorted styles and heights





#### **AGATE SIDE TABLE**

- Assorted colors
- Agate
- Iron base \$459.00





### AGATE PLATE ON STAND, LG

- Very rare to get Agate this large
- Sliced thin so it is translucent
- Bestseller at the Winter 2018 Vegas Market







# CHAMCHA WOOD CONSOLE TABLE, BLEACHED

- Made from the roots of Chamcha wood
-