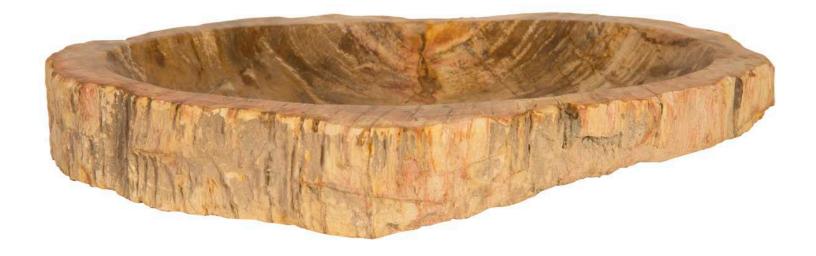

#### **PETRIFIED WOOD BOWL**

- Carved and polished from solid petrified wood
- Color is consistent so not sold as one-of-a-kind
- Great heft and price point