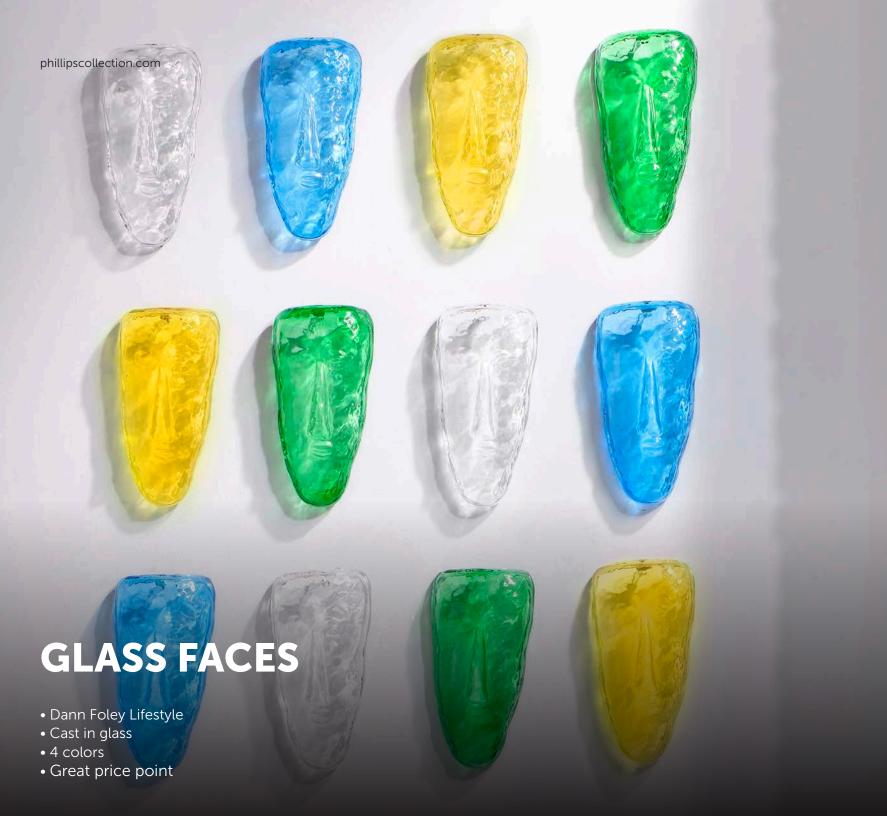

real gold.
- Thin slices are more translucent

\$129.00





- Assorted styles
- Sold as one-of-a-kind
- Base is made from iron and pivots









# WHITE QUARTZ CRYSTAL SIDE & COFFEE TABLES

- White quartz is highly-prized
- Base is made from iron
- Assorted styles and heights





#### **AGATE SIDE TABLE**

- Assorted colors
- Agate
- Iron base \$459.00





### AGATE PLATE ON STAND, LG

- Very rare to get Agate this large
- Sliced thin so it is translucent
- Bestseller at the Winter 2018 Vegas Market







# CHAMCHA WOOD CONSOLE TABLE, BLEACHED

- Made from the roots of Chamcha wood
- Multi-step bleaching process
- Takes months to achieve this finish





### **FUNGIA MIRROR**

- Resin
- Silver Leaf Finish
- Fungia Collection also includes table top and large freestanding sculptures



\$35.00





#### **PETRIFIED WOOD BOWL**

- Carved and polished from solid petrified wood
- Color is consistent so not sold as one-of-a-kind
- Great heft and price point





# WHITE QUARTZ SCULPTURE ON STAND

- Made from prized white quartz
- Iron base
- Assorted styles and sizes

\$249.00





#### **SIJI ROCKS**

- Cast in resin
- Works outdoors
- Garden sculptures
- Lightweight



## PARROT WALL SCULPTURE, SILVER LEAF

- Part of our brand new Bird Collection
- Easy system for mounting to the wall
- Will be available in two versions; facing left or right







## EAGLE WALL SCULPTURE, SILVER LEAF

- Part of our brand new Bird Collection
- Large scale
- Great detail in the feathers \$329.00







#### CRAZY WIRE DOGS, RETRIEVER & BEAGLE

- Reintroduced in stronger stainless steel wi