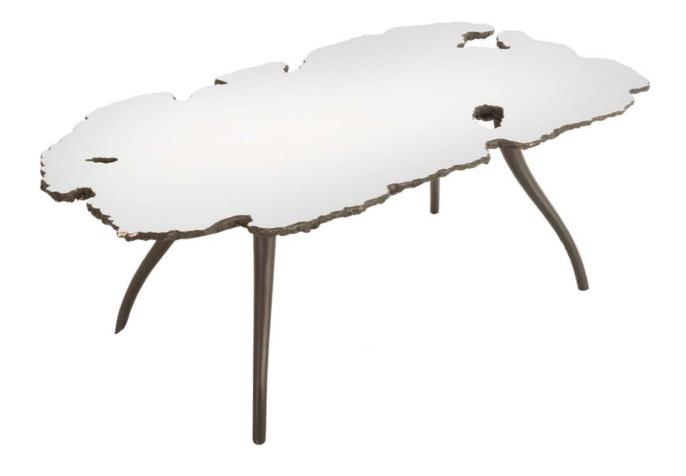

## CAST PETRIFIED COFEE & SIDE TABLES

- Painted to look like real petrified wood
- Light weight
- Repeatable
- Made from resin \$349.00 \$899.00