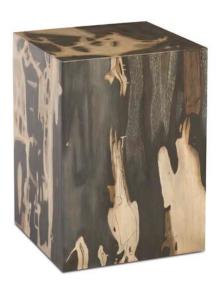

## CAST PETRIFIED COFEE & SIDE TABLES

- Painted to look like real petrified wood
- Light weight
- Repeatable
- Made from resin \$349.00 \$899.00