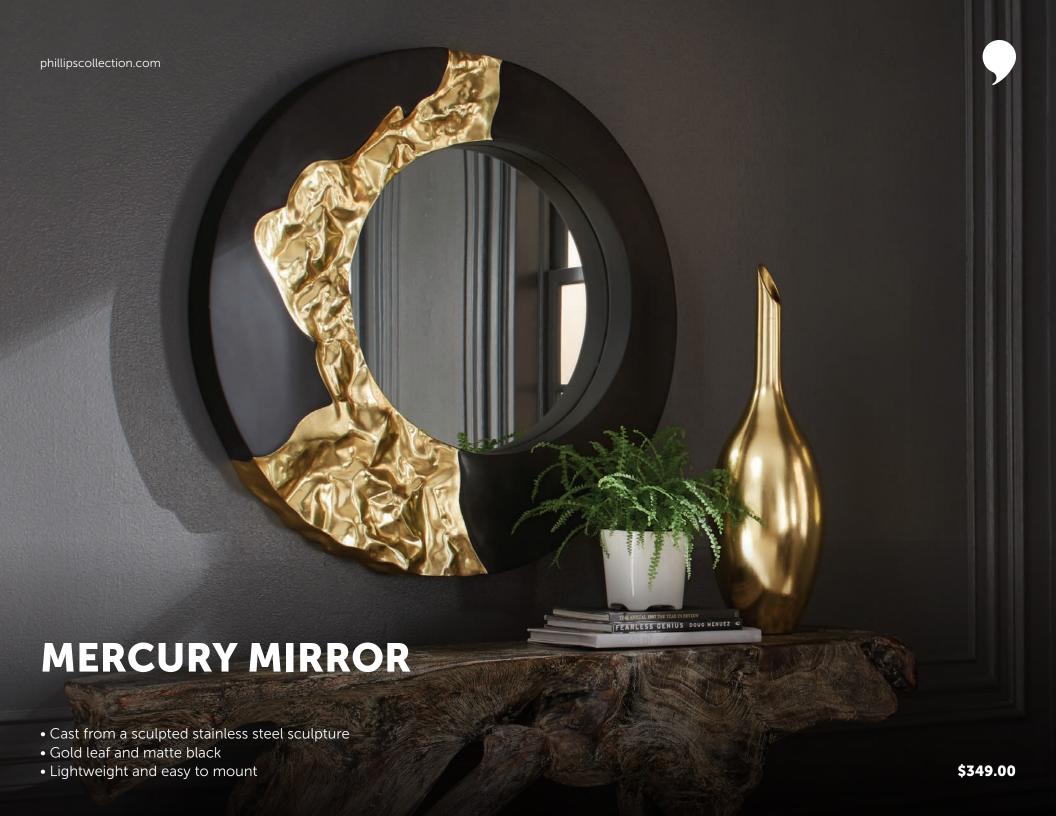

### **FUNGIA MIRROR**

- Resin
- Silver Leaf Finish
- Fungia Collection also includes table top and large freestanding sculptures

\$35.00