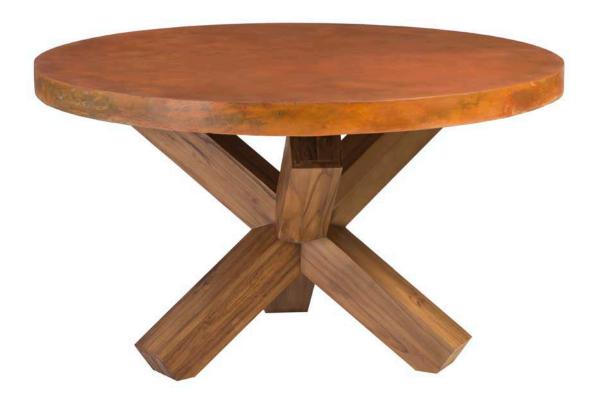

### **DINING TABLE, COPPER FINISH**

- Works outdoors
- Base is made from solid teak
- Top is the same concrete composite as the Face Pedestals