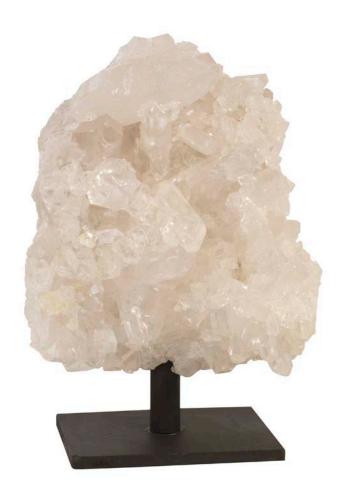

# WHITE QUARTZ CRYSTAL SIDE & COFFEE TABLES

- White quartz is highly-prized
- Base is made from iron
- Assorted styles and heights

# WHITE QUARTZ SCULPTURE ON STAND

- Made from prized white quartz
- Iron base
- Assorted styles and sizes

\$249.00