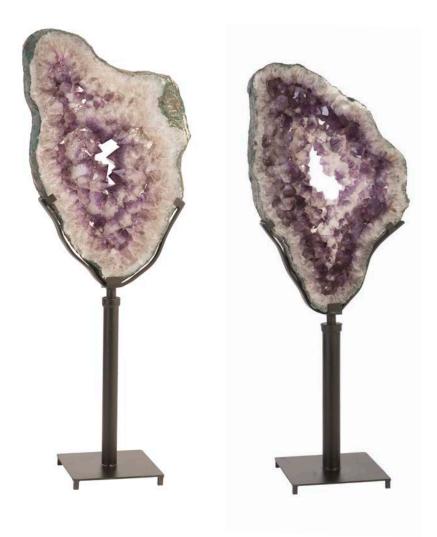

# AGATE SCULPTURE, IRON BASE

- Copper, gold, or silver edges
- Contains real gold.
- Thin slices are more translucent

# AGATE SCULPTURE, IRON BASE

- Copper, gold, or silver edges
- Contains real gold.
- Thin slices are more translucent

\$129.00

- Assorted styles
- Sold as one-of-a-kind
- Base is made from iron and pivots