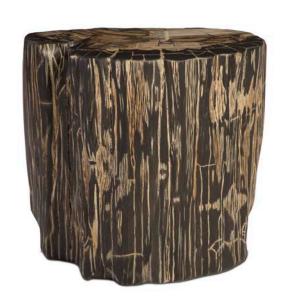

#### **CAST PETRIFIED STOOLS**

- Painted to look like real petrified wood
- Light weight
- Repeatable
- Made from resin \$229.00 \$349.00