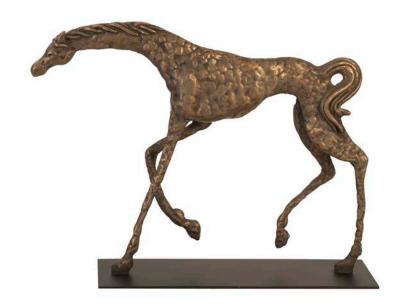

#### PRANCING HORSE SCULPTURE

- Part of the Harold Zimmerman Collection
- Available in Bronze and Silver Leaf
- Mounted on iron base \$139.00

### GREYHOUND DOG SCULPTURE, BRONZE

- Part of the Harold Zimmerman Collection
- Also available as Prancing Horses
- Mounted on iron base