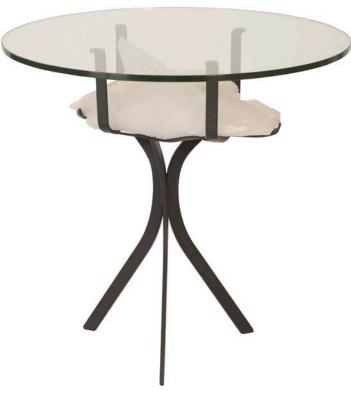

Wood
- Counter height
- Also available in natural finish

\$169.00









#### **EGG STOOL**

- Made from Suar Wood
- Burnt Edge
- Great price point





### STACKED FLOOR SCULPTURE & WALL RING

- Wall Rings available in three sizes
- Floor Sculpture is a set of 3
- Chamcha Wood Bleached Finish









### HONEY DRUM PEOPLE

- Made from metal drums that were used to store honey
- Mounted as a single wall sculpture
- Colors may vary slightly









# AGATE SCULPTURE, IRON BASE

- Copper, gold, or silver edges
- Contains real gold.
- Thin slices are more translucent





# AGATE SCULPTURE, IRON BASE

- Copper, gold, or silver edges
- Contains real gold.
- Thin slices are more translucent

\$129.00





- Assorted styles
- Sold as one-of-a-kind
- Base is made from iron and pivots









# WHITE QUARTZ CRYSTAL SIDE & COFFEE TABLES

- White quartz is highly-prized
- Base is made from iron
- Assorted styles and heights





#### **AGATE SIDE TABLE**

- Assorted colors
- Agate
- Iron base \$459.00





### AGATE PLATE ON STAND, LG

- Very rare to get Agate this large
- Sliced thin so it is translucent
- Bestseller at the Winter 2018 Vegas Market







# CHAMCHA WOOD CONSOLE TABLE, BLEACHED

- Made from the roots of Chamcha wood
- Multi-step bleaching process
- Takes months to achieve this finish





### **FUNGIA MIRROR**

- Resin
- Silver Leaf Finish
- Fungia Collection also includes table top and large freestanding sculptures



\$35.00





#### **PETRIFIED WOOD BOWL**

- Carved and polished from solid petrified wood
- Color is consistent so not sold as one-of-a-kind
-