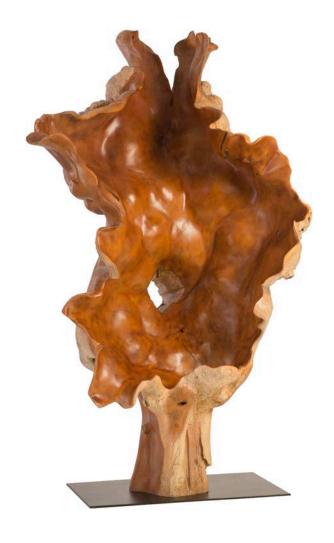

#### **CAST MAHKA WOOD SCULPTURE**

- Colossal in scale
- Cast from a burled original
- Super realistic faux wood finish
- Mounted on an iron base