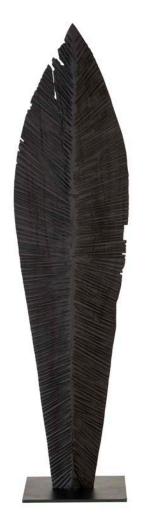

# CARVED LEAF ON STAND SM, MD & LG

- Joins the copper versions
- Carved from solid wood
- Burnt finish achieved with a blowtorch