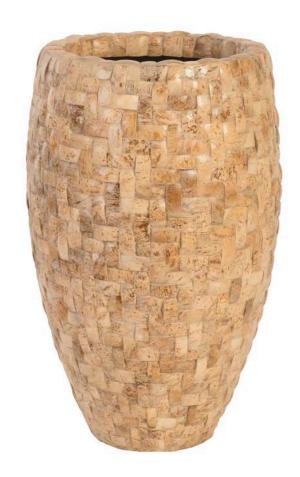

### CLASSIC PLANTER, LIGHT & DARK COCONUT FINISH

- Large scale
- Lightweight resin
- Available in light and dark brown