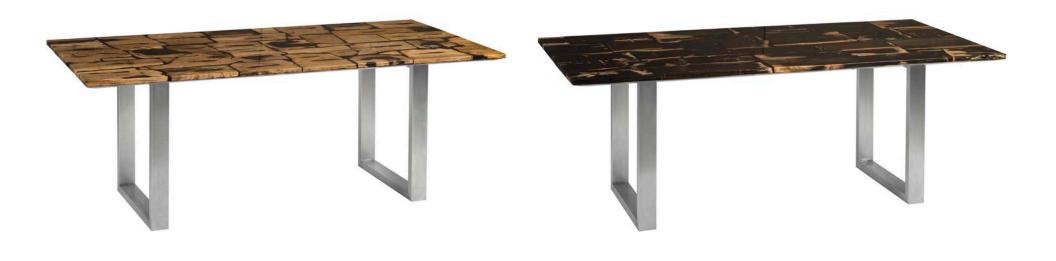

#### PETRIFIED MOSAIC DINING TABLE, LIGHT BROWN AND DARK BROWN

- Made from thin slices of real petrified wood
- Available in light and dark brown
- Also available as a stool