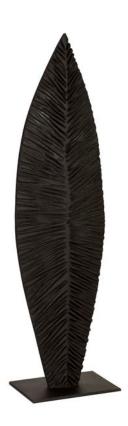

# CARVED LEAF ON STAND SM, MD & LG

- Joins the copper versions
- Carved from solid wood
- Burnt finish achieved with a blowtorch