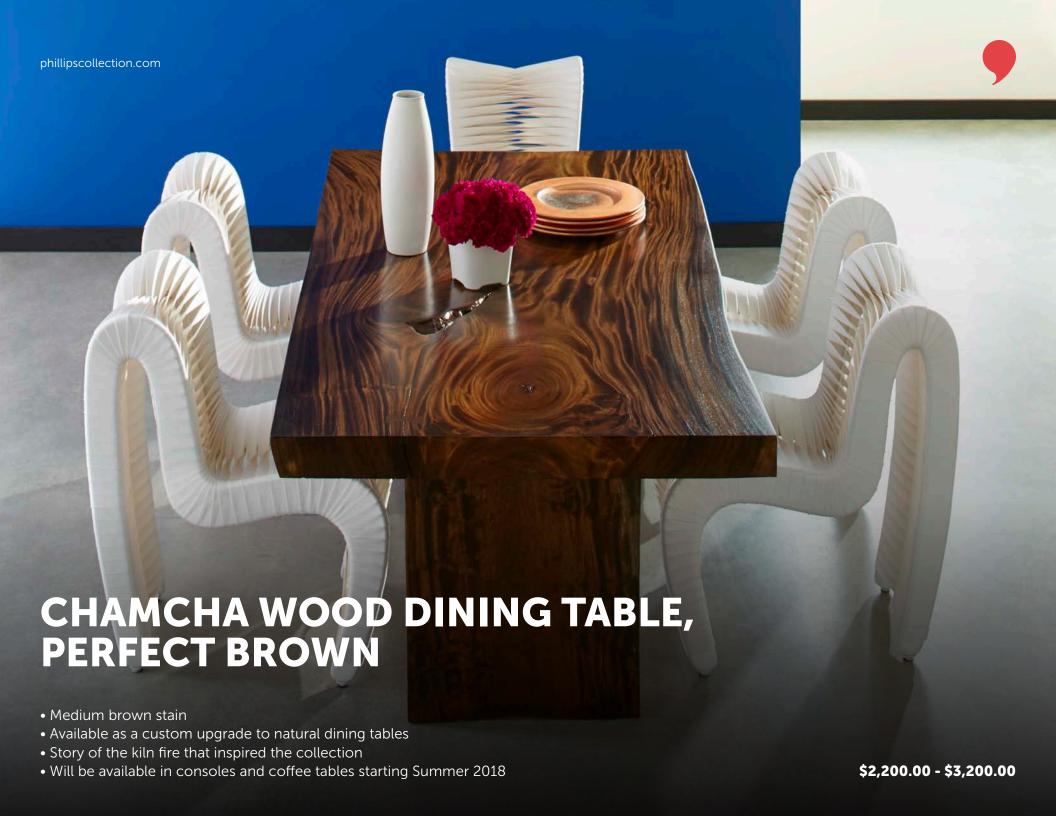

## CHAMCHA WOOD COUNTER TABLE

- Counter height
- Coordinating stools at counter height.