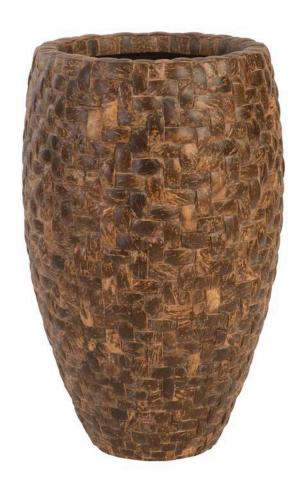

### CLASSIC PLANTER, LIGHT & DARK COCONUT FINISH

- Large scale
- Lightweight resin
- Available in light and dark brown