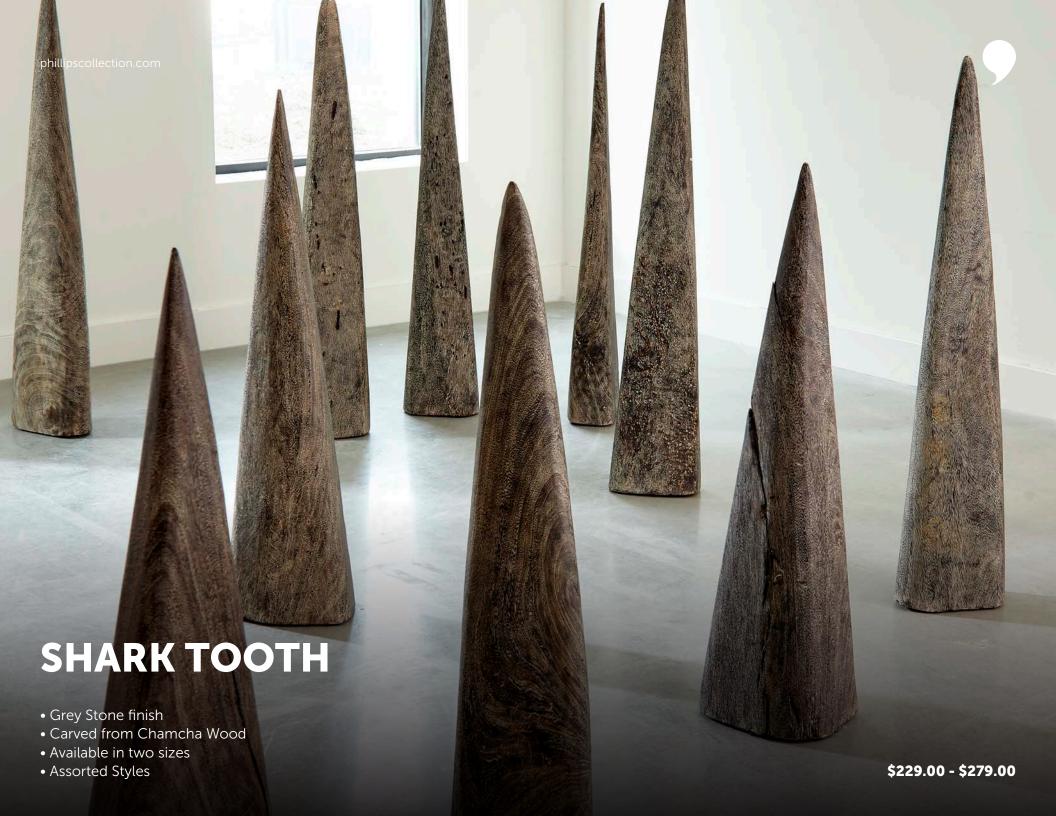

## CHAMCHA WOOD COUNTER TABLE

- Counter height
- Coordinating stools at counter height.