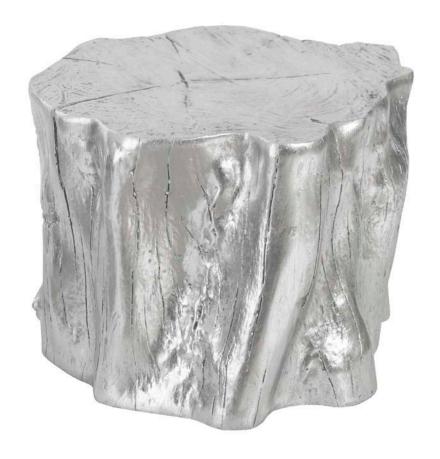

### LOG TRIVET, SILVER LEAF

- Cast in resin
- Available in silver leaf
- Also offered in 3" high versions