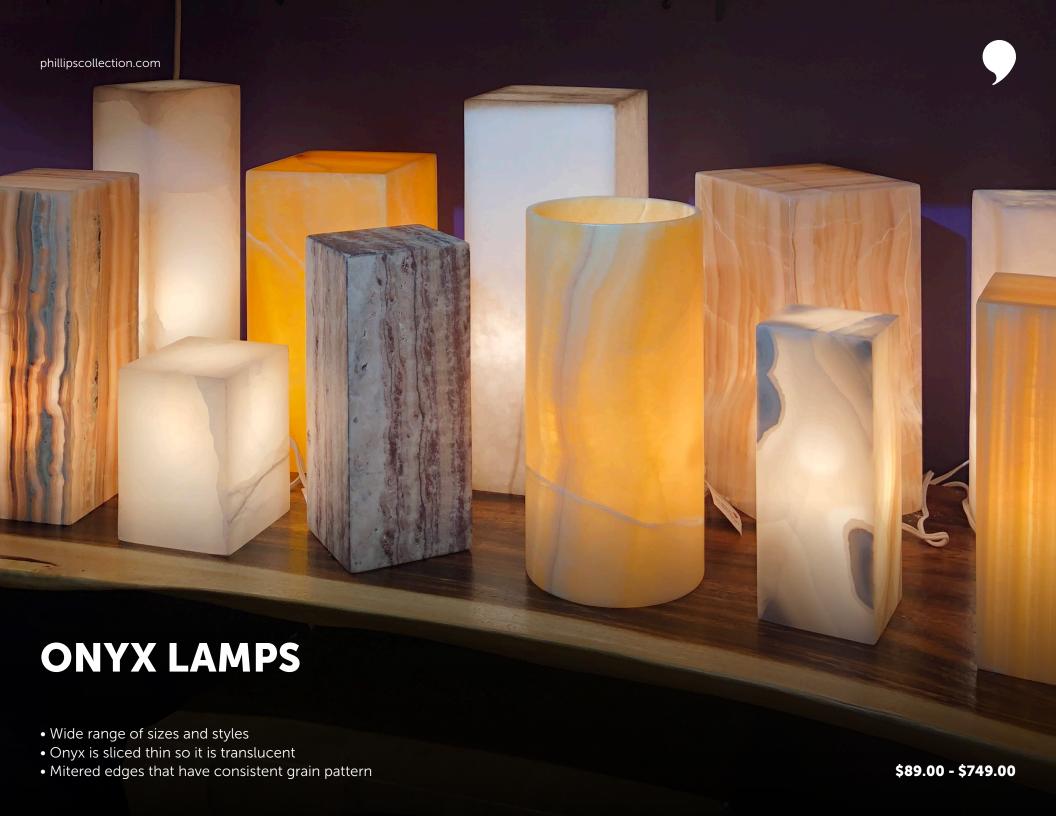

### AGATE PLATE ON STAND, LG

- Very rare to get Agate this large
- Sliced thin so it is translucent
- Bestseller at the Winter 2018 Vegas Market