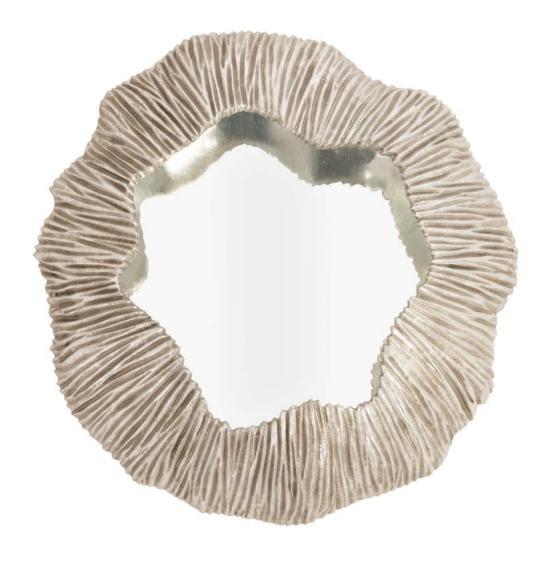

### **FUNGIA MIRROR**

- Resin
- Silver Leaf Finish
- Fungia Collection also includes table top and large freestanding sculptures

\$35.00