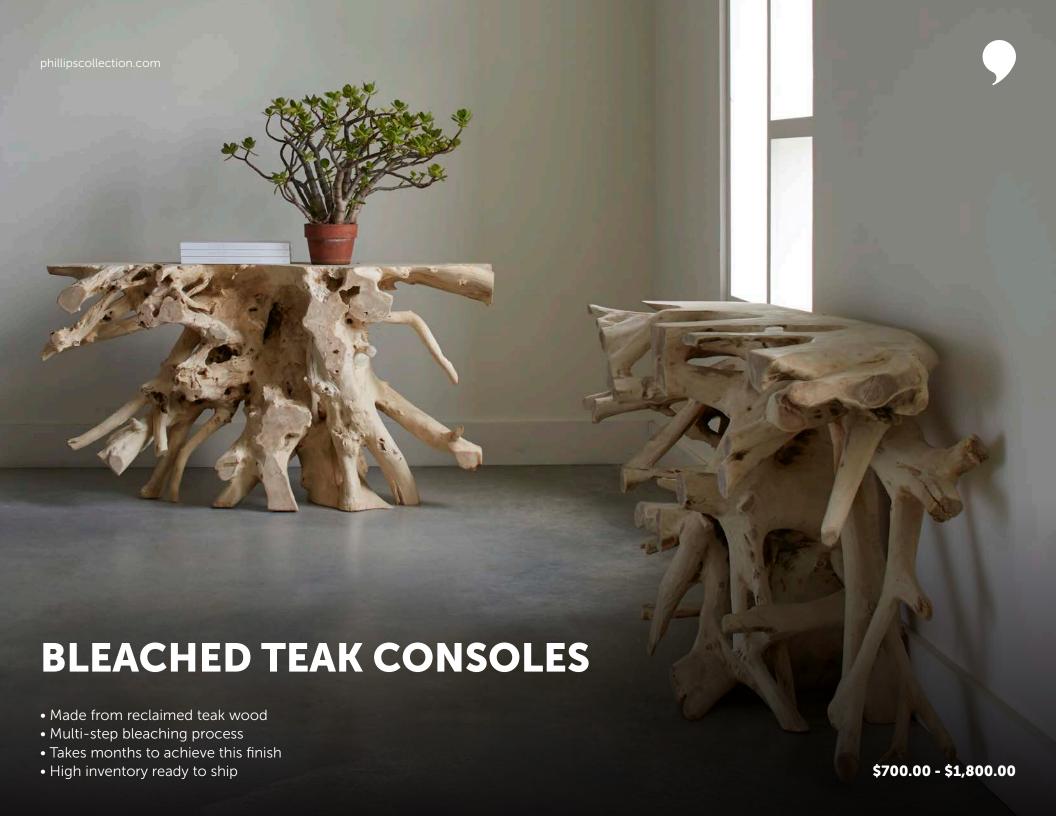

# CHAMCHA WOOD CONSOLE TABLE, BLEACHED

- Made from the roots of Chamcha wood
- Multi-step bleaching process
- Takes months to achieve this finish