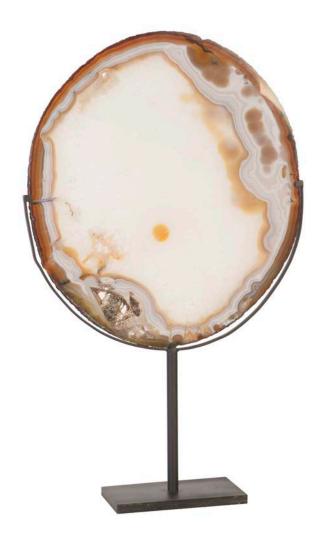

# AGATE SCULPTURE, IRON BASE

- Copper, gold, or silver edges
- Contains real gold.
- Thin slices are more translucent

# AGATE SCULPTURE, IRON BASE

- Copper, gold, or silver edges
- Contains real gold.
- Thin slices are more translucent

\$129.00

- Assorted styles
- Sold as one-of-a-kind
- Base is made from iron and pivots