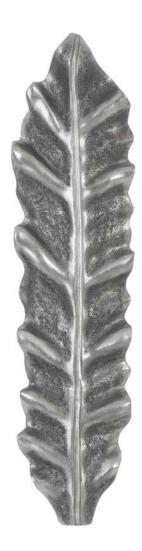

#### **PETIOLE WALL LEAVES**

- Two new smaller sizes
- Also available in 7ft and 13ft versions
- Offered in silver leaf
- Lightweight and easy to mount