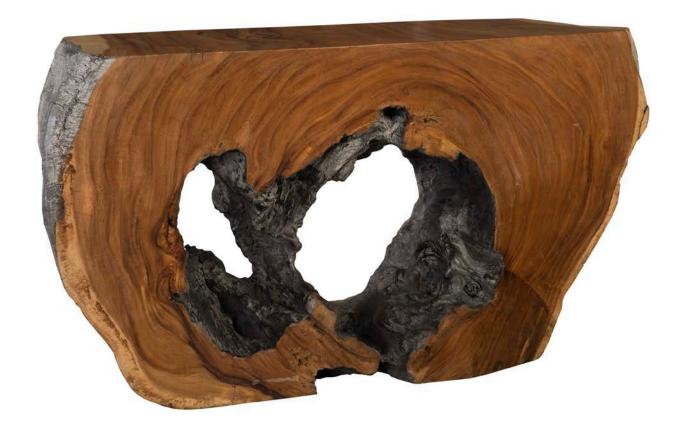

# CHAMCHA WOOD CONSOLE TABLE, BLEACHED

- Made from the roots of Chamcha wood
- Multi-step bleaching process
- Takes months to achieve this finish