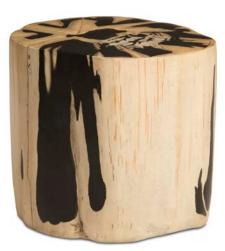

#### **CAST PETRIFIED STOOLS**

- Painted to look like real petrified wood
- Light weight
- Repeatable
- Made from resin \$229.00 \$349.00