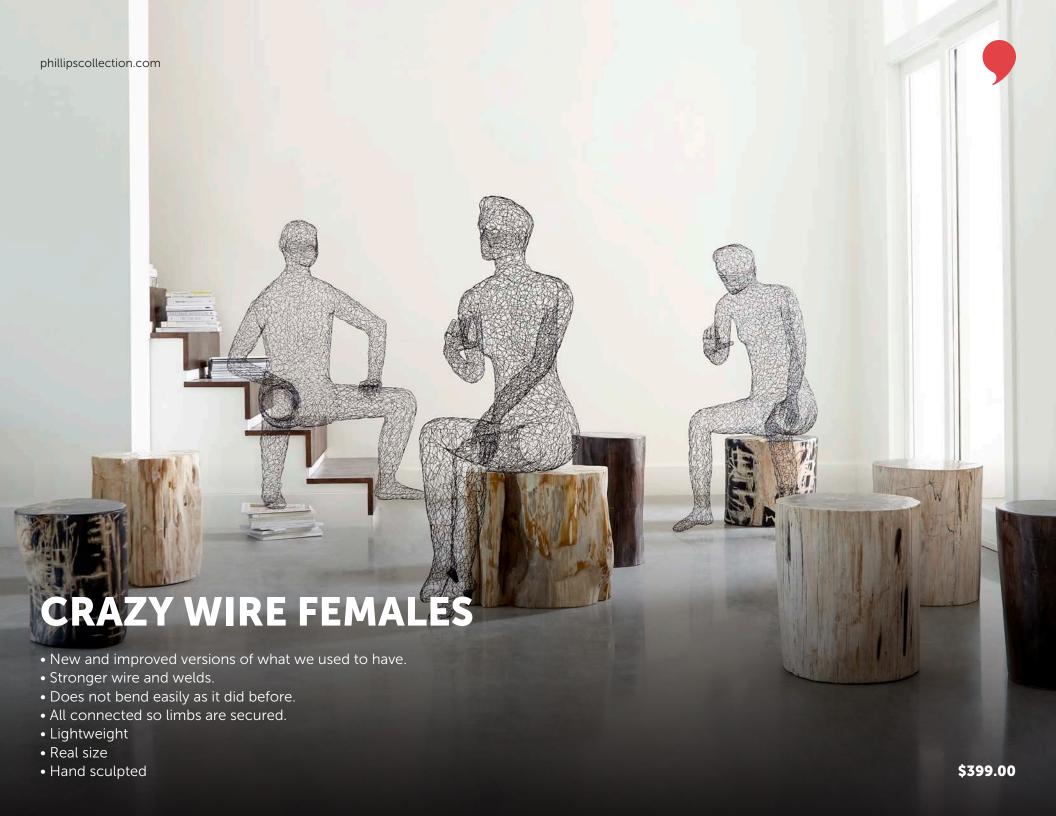

#### CRAZY WIRE DOGS, RETRIEVER & BEAGLE

- Reintroduced in stronger stainless steel wire
- Powder-coated for outdoor use
- Part of the Crazy Wire Collection which includes lifesized men and women