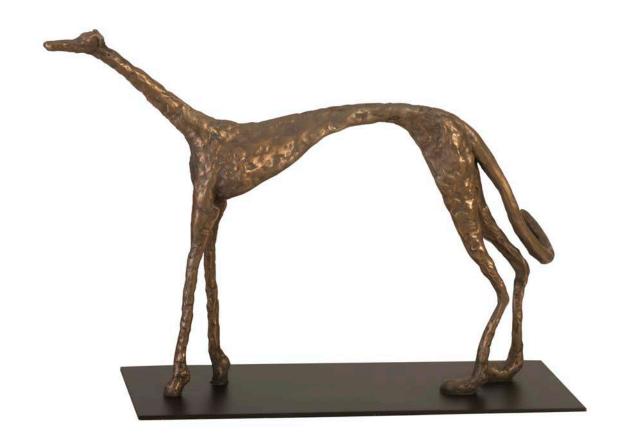

## GREYHOUND DOG SCULPTURE, SILVER & BRONZE

- Bronze version works outdoors
- Takes up minimal floor space
- Joins the Metallic Canine Collection

### GREYHOUND DOG SCULPTURE, BRONZE

- Part of the Harold Zimmerman Collection
- Also available as Prancing Horses
- Mounted on iron base