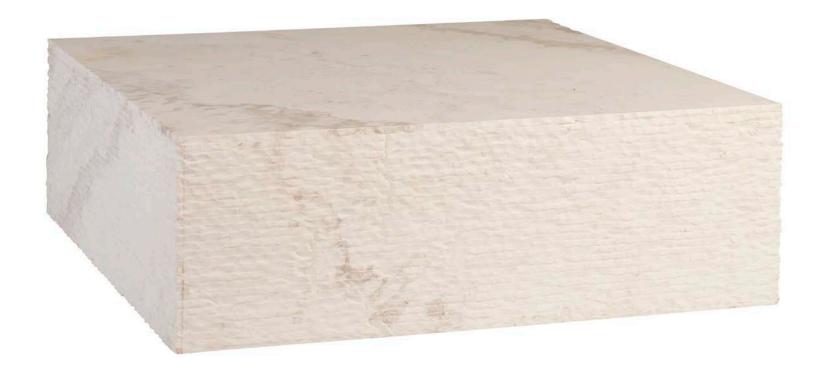

### **ONYX COFFEE TABLE, SQUARE**

- Made from real onyx panels
- Chiseled edge
- Mitered and hollow on the inside to bring weight down