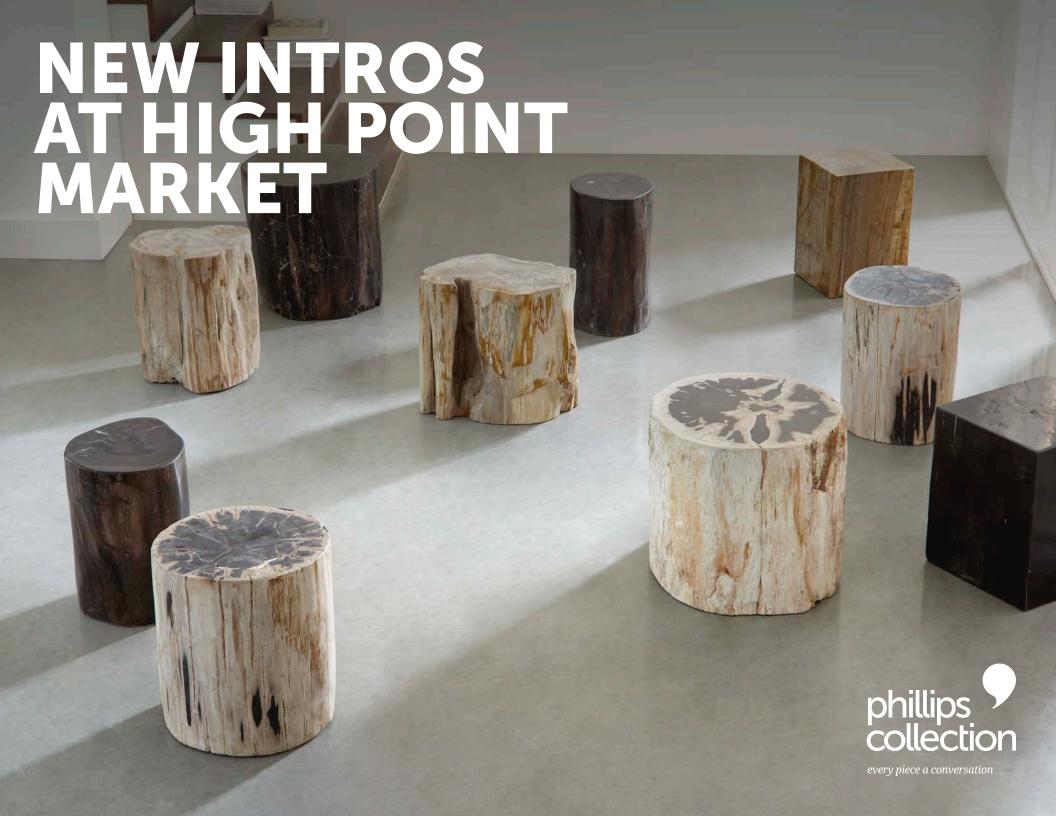

#### **CAST PETRIFIED STOOLS**

- Painted to look like real petrified wood
- Light weight
- Repeatable
- Made from resin \$229.00 \$349.00

## CAST PETRIFIED COFEE & SIDE TABLES

- Painted to look like real petrified wood
- Light weight
- Repeatable
- Made from resin \$349.00 \$899.00