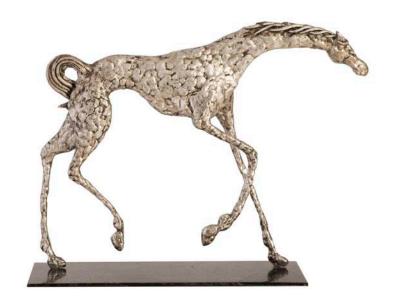

#### PRANCING HORSE SCULPTURE

- Part of the Harold Zimmerman Collection
- Available in Bronze and Silver Leaf
- Mounted on iron base \$139.00

### GREYHOUND DOG SCULPTURE, BRONZE

- Part of the Harold Zimmerman Collection
- Also available as Prancing Horses
- Mounted on iron base