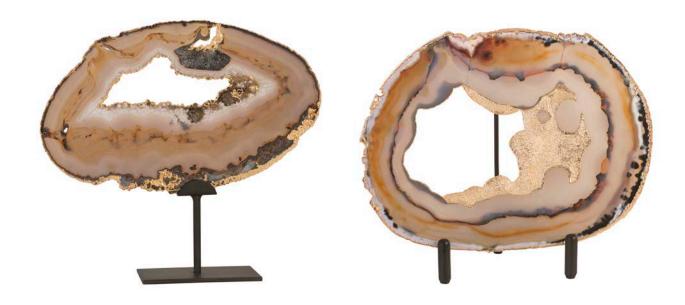

### AGATE PLATE ON STAND, LG

- Very rare to get Agate this large
- Sliced thin so it is translucent
- Bestseller at the Winter 2018 Vegas Market