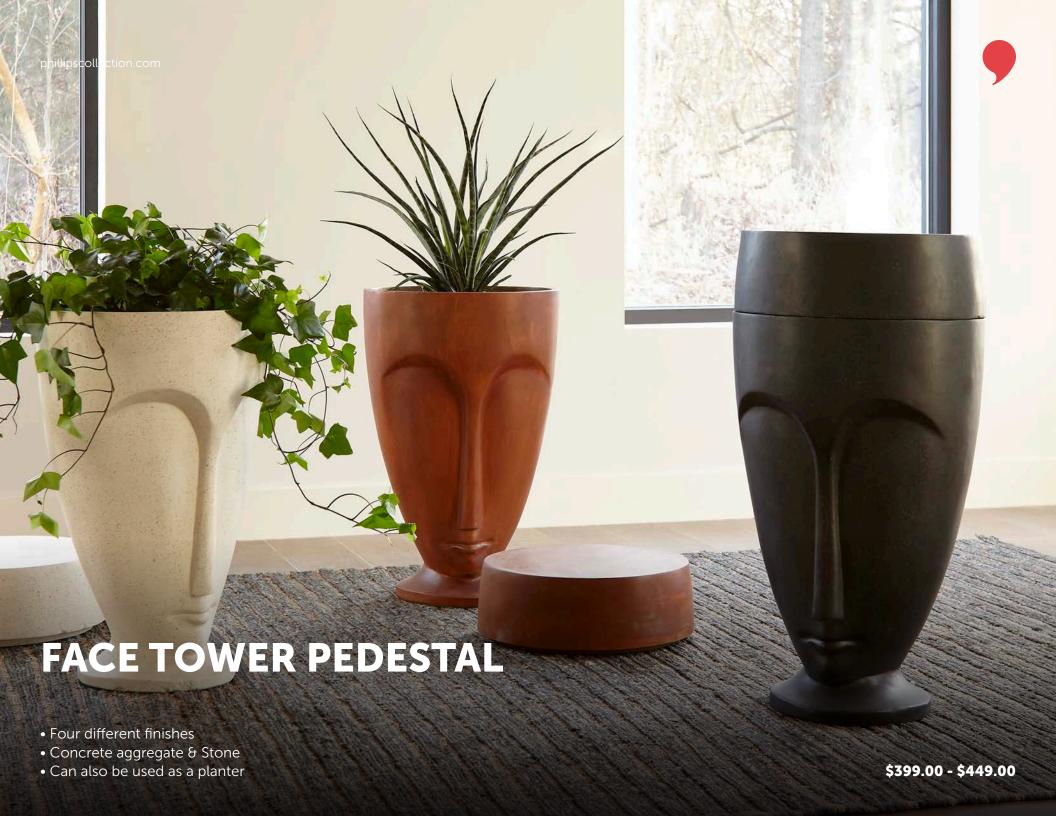

### **DINING TABLE, COPPER FINISH**

- Works outdoors
- Base is made from solid teak
- Top is the same concrete composite as the Face Pedestals