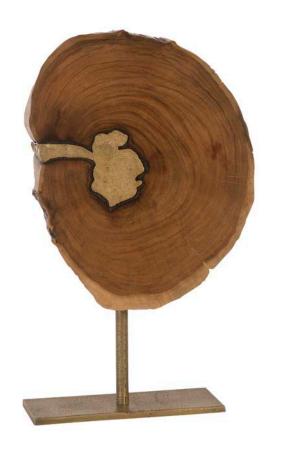

### TEAK SCULPTURE ON STAND, ASSORTED

- Reclaimed teak wood
- Bleached through a multi-step process
- Mounted on a wood and iron base