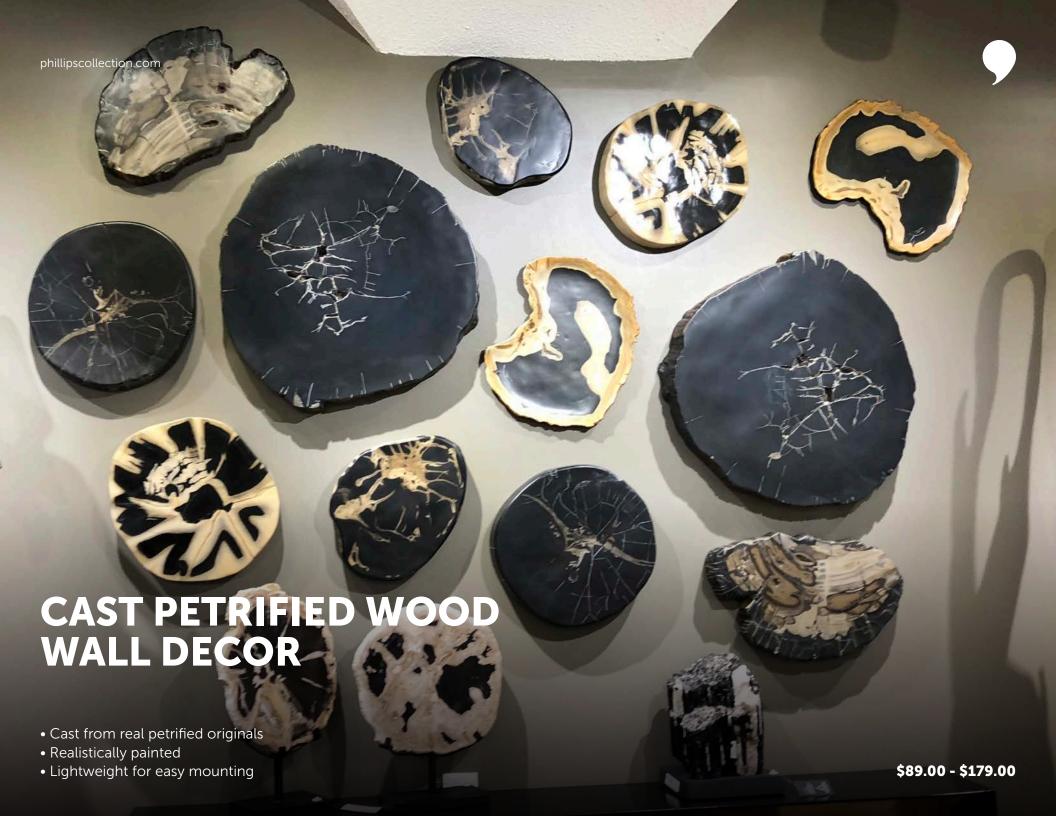

#### **CAST PETRIFIED STOOLS**

- Painted to look like real petrified wood
- Light weight
- Repeatable
- Made from resin \$229.00 \$349.00

## CAST PETRIFIED COFEE & SIDE TABLES

- Painted to look like real petrified wood
- Light weight
- Repeatable
- Made from resin \$349.00 \$899.00