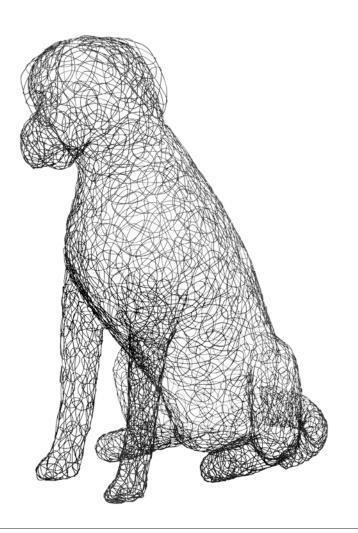

#### CRAZY WIRE DOGS, RETRIEVER & BEAGLE

- Reintroduced in stronger stainless steel wire
- Powder-coated for outdoor use
- Part of the Crazy Wire Collection which includes lifesized men and women