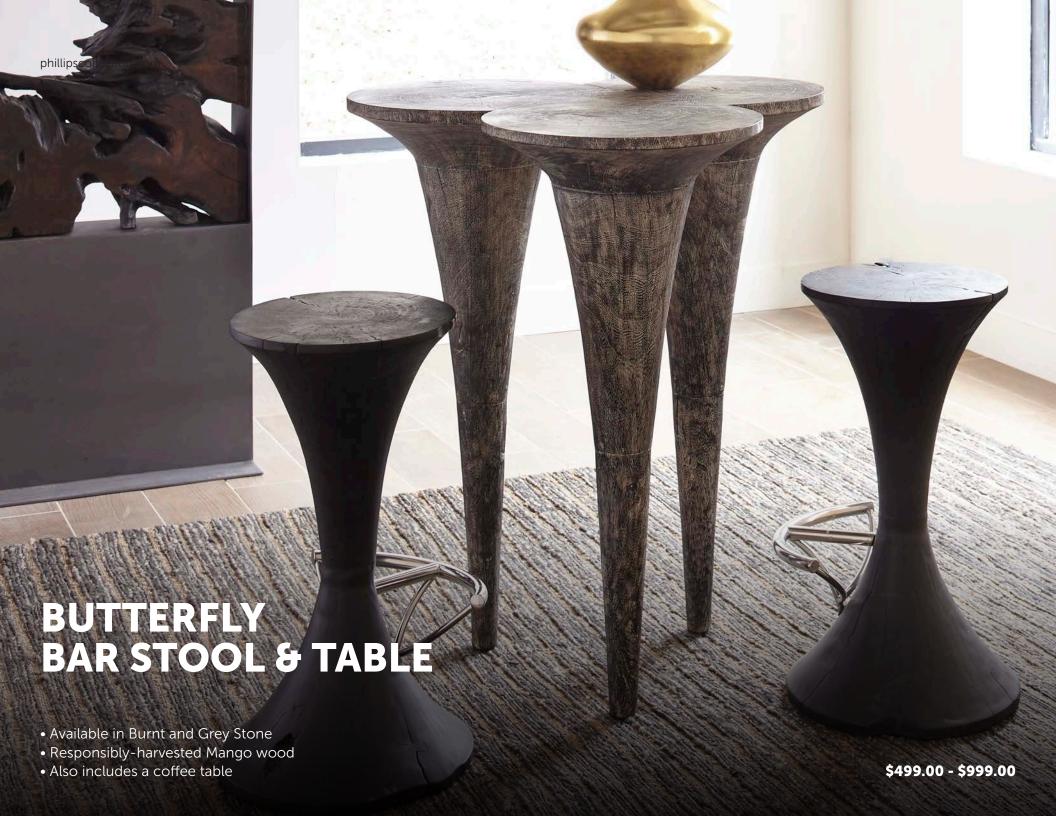

## CHAMCHA WOOD COUNTER TABLE

- Counter height
- Coordinating stools at counter height.