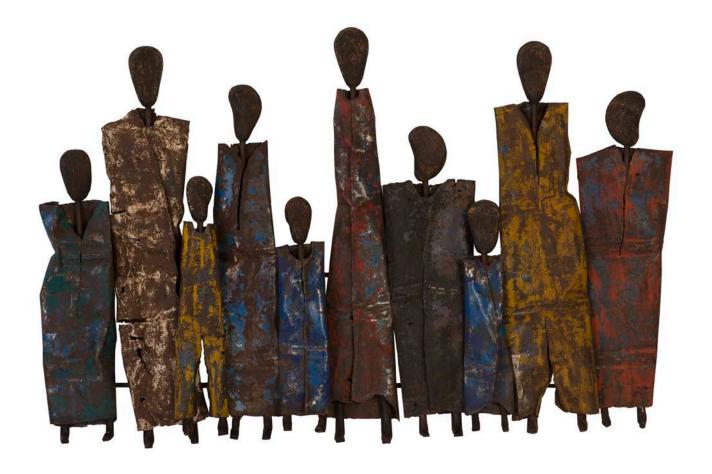

### HONEY DRUM PEOPLE

- Made from metal drums that were used to store honey
- Mounted as a single wall sculpture
- Colors may vary slightly