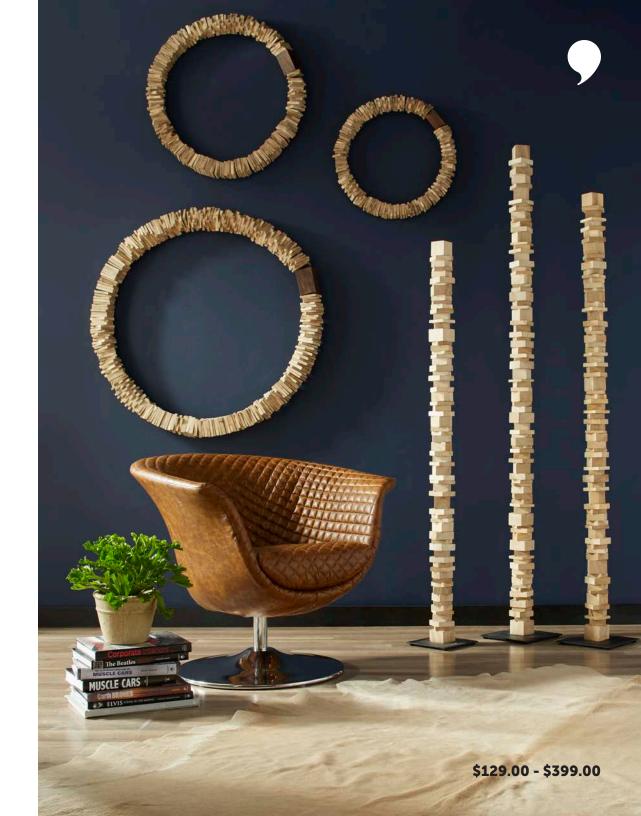

### STACKED FLOOR SCULPTURE & WALL RING

- Wall Rings available in three sizes
- Floor Sculpture is a set of 3
- Chamcha Wood Bleached Finish