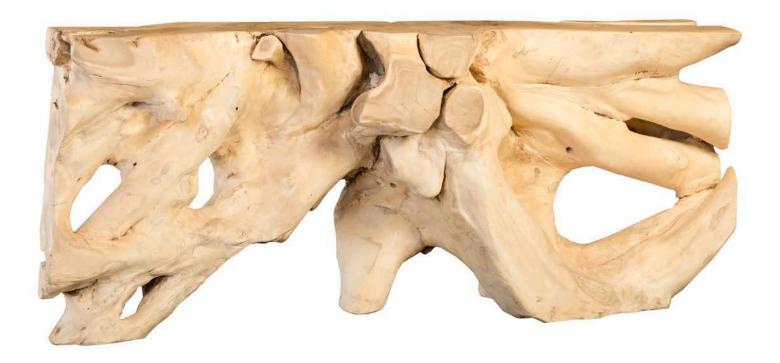

# CHAMCHA WOOD CONSOLE TABLE, BLEACHED

- Made from the roots of Chamcha wood
- Multi-step bleaching process
- Takes months to achieve this finish