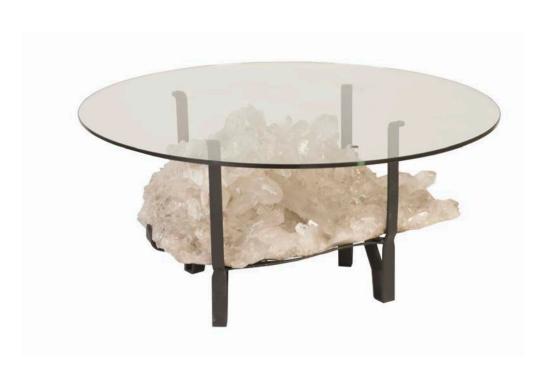

# WHITE QUARTZ CRYSTAL SIDE & COFFEE TABLES

- White quartz is highly-prized
- Base is made from iron
- Assorted styles and heights