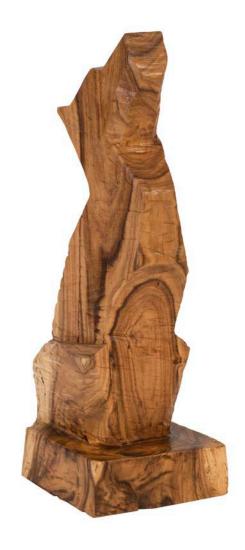

#### **CAST MAHKA WOOD SCULPTURE**

- Colossal in scale
- Cast from a burled original
- Super realistic faux wood finish
- Mounted on an iron base