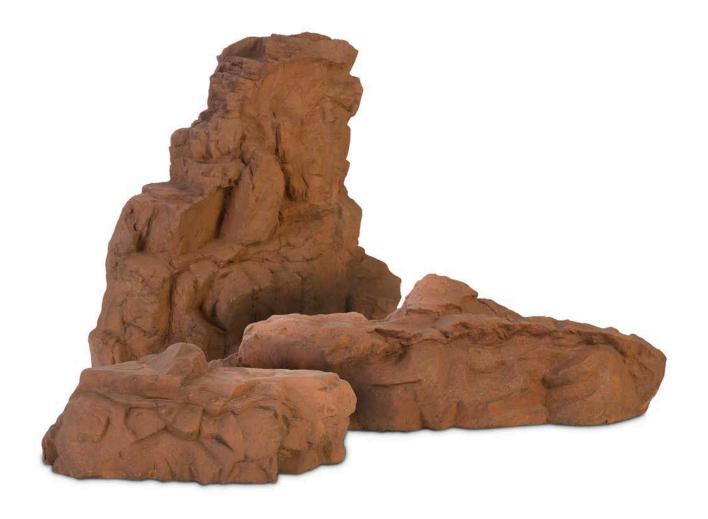

#### **SIJI ROCKS**

- Cast in resin
- Works outdoors
- Garden sculptures
- Lightweight