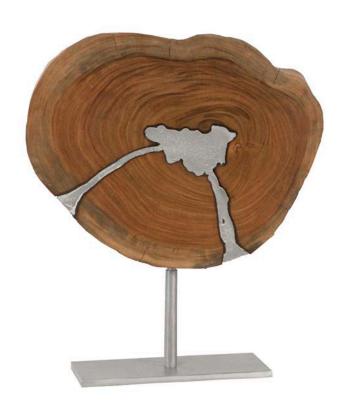

### TEAK SCULPTURE ON STAND, ASSORTED

- Reclaimed teak wood
- Bleached through a multi-step process
- Mounted on a wood and iron base