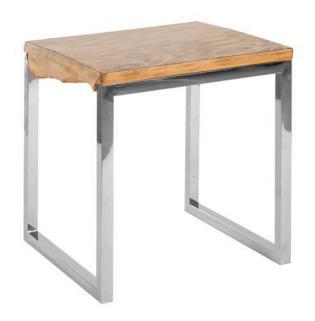

## CAST PETRIFIED COFEE & SIDE TABLES

- Painted to look like real petrified wood
- Light weight
- Repeatable
- Made from resin \$349.00 \$899.00