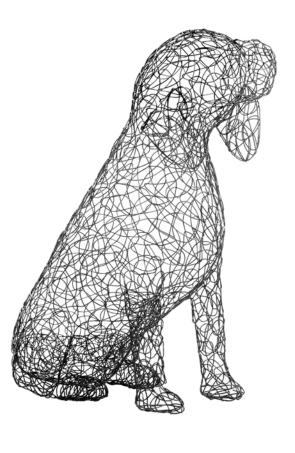

#### CRAZY WIRE DOGS, RETRIEVER & BEAGLE

- Reintroduced in stronger stainless steel wire
- Powder-coated for outdoor use
- Part of the Crazy Wire Collection which includes lifesized men and women