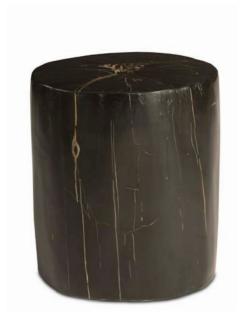

#### **CAST PETRIFIED STOOLS**

- Painted to look like real petrified wood
- Light weight
- Repeatable
- Made from resin \$229.00 \$349.00