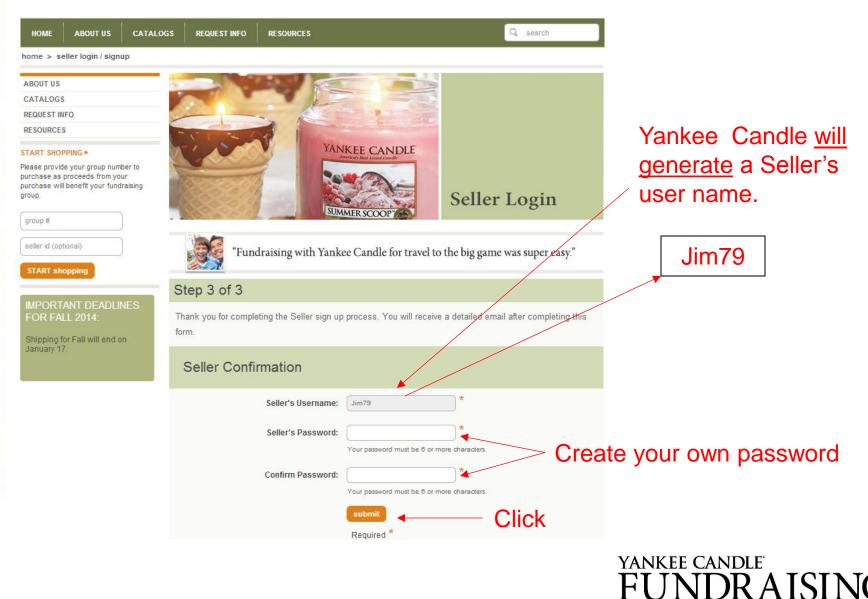

#### System will confirm your Email address

#### **Check email for confirmation**