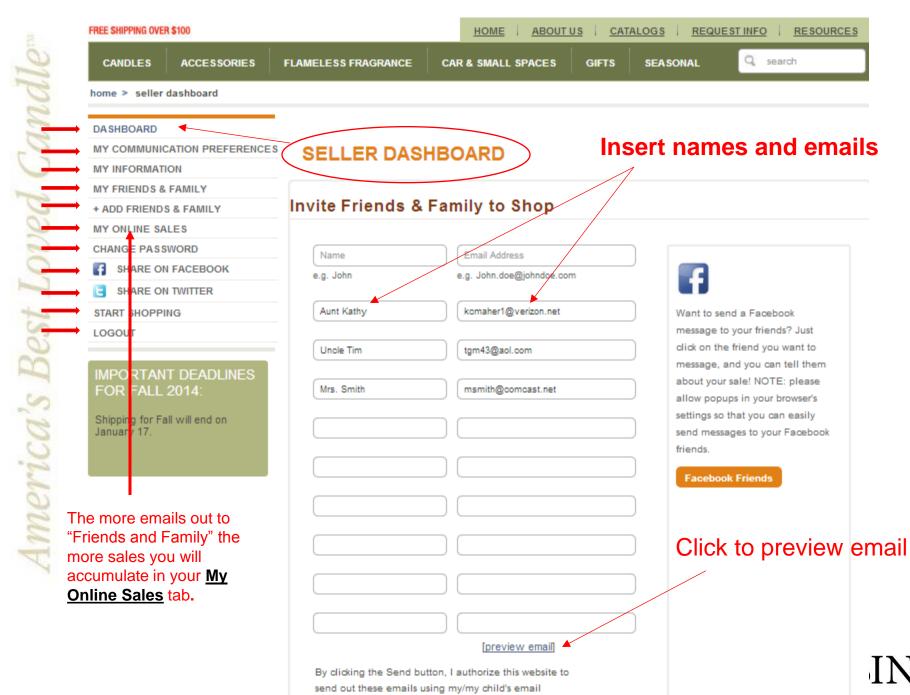

#### Sign in to be a seller

NDRAISING

Sending out at least <u>5-10</u> emails per seller will produce large profits!

Good luck and enjoy the Yankee Candle Online Experience.