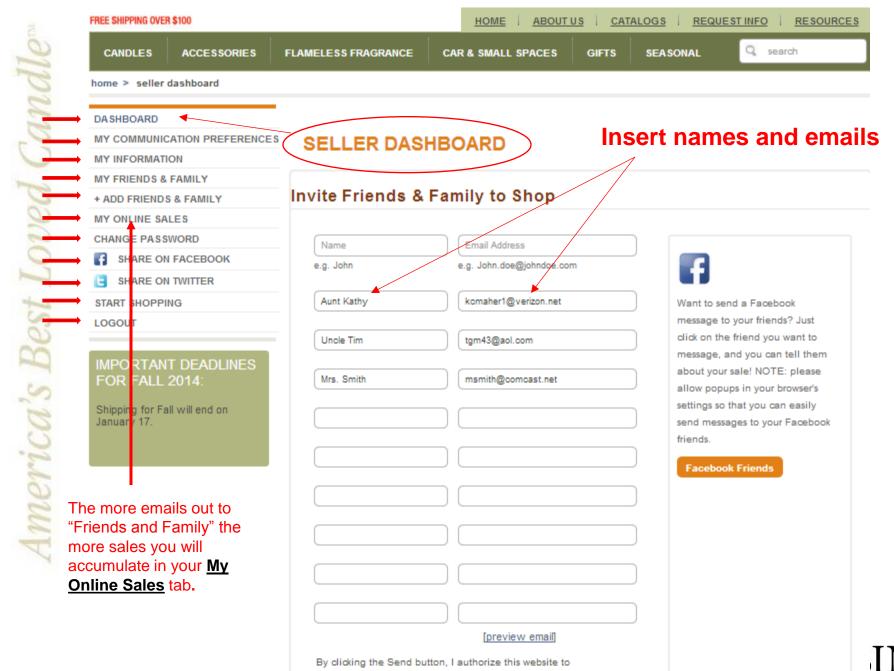

#### Sign in to be a seller

NDRAISING

Sending out at least <u>5-10</u> emails per seller will produce large profits!

Good luck and enjoy the Yankee Candle Online Experience.