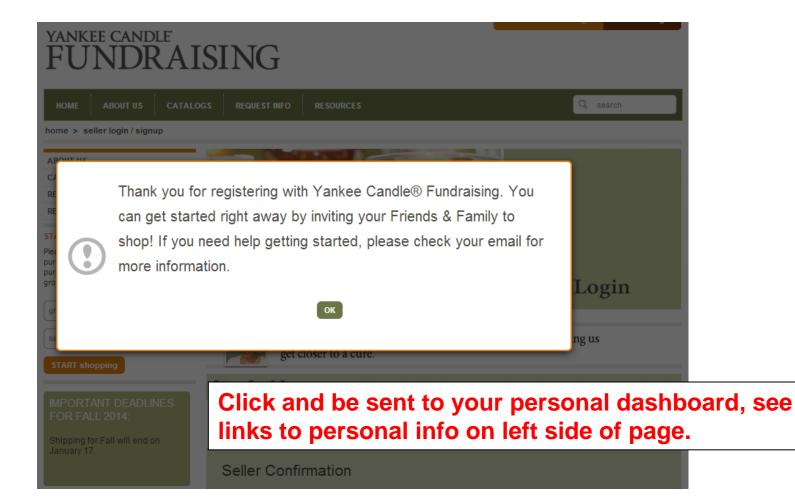

Thank you for registering with Yankee Candle® Fundraising. Please keep this email for your records. How to get started:

To get your Friends and Family shopping, <u>click here</u> to login and invite them to start shopping! It's safe and secure. We would never steal your contacts - we promise! Once you login, you can also share your shopping site on Facebook and Twitter!

#### Click on any link to enter your dashboard

YANKEE CANDLE

JDR A IS

Yankee Candle® Fundraising http://www.yankeecandlefundraising.com