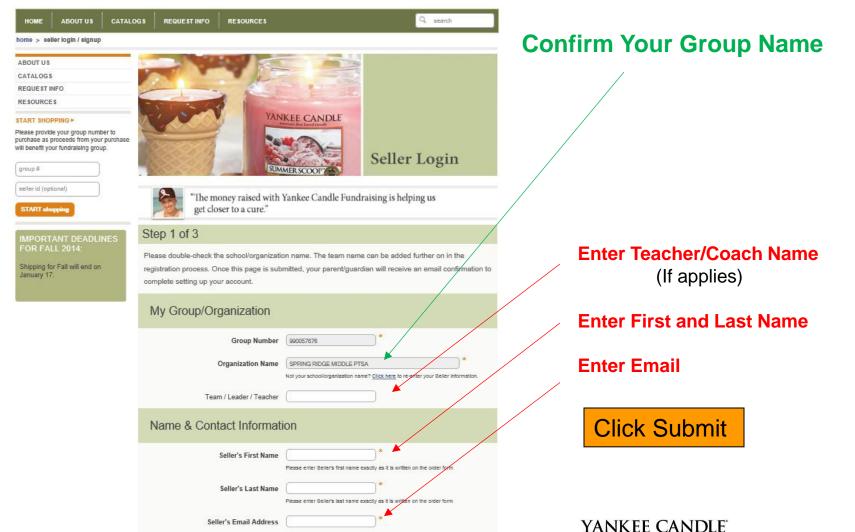

#### YANKEE CANDLE JDRAIS

#### Signup to be a seller

CHAIRPERSON login SELLER login

### FUNDRAISING

JDRAIS

| YANKEE CANDLE<br>FUNDRAI                          | SING                                                                                                                                                                                                                                                 |                                     |                                                             |                                 |                        |  |  |  |
|---------------------------------------------------|------------------------------------------------------------------------------------------------------------------------------------------------------------------------------------------------------------------------------------------------------|-------------------------------------|-------------------------------------------------------------|---------------------------------|------------------------|--|--|--|
| HOME ABOUT US CATALO                              | GS REQUESTINFO                                                                                                                                                                                                                                       | RESOURCES                           |                                                             | 2                               | search                 |  |  |  |
| ome > seller login / signup                       |                                                                                                                                                                                                                                                      |                                     |                                                             |                                 |                        |  |  |  |
| ABOUT US<br>CATALOGS<br>REQUEST INFO<br>RESOURCES |                                                                                                                                                                                                                                                      | YE                                  |                                                             |                                 |                        |  |  |  |
| Innea provide                                     | er account is awaiti<br>ns for confirming ye                                                                                                                                                                                                         | -                                   | n. You will receive                                         |                                 | 2 gin                  |  |  |  |
| gioup #                                           |                                                                                                                                                                                                                                                      | SUM                                 | MERSCOOP                                                    | Ocher La                        | 5 m                    |  |  |  |
| seller id (optonal)<br>START schopping            |                                                                                                                                                                                                                                                      | oncy raised with<br>ser to a cure." | Yankee Candle Fundi                                         | raising is helping t            | 15                     |  |  |  |
|                                                   | Step 1 of 3                                                                                                                                                                                                                                          |                                     |                                                             |                                 |                        |  |  |  |
|                                                   | Please double-check the school/organization name. The team name can be added further on in the<br>registration process. Once this page is submitted, your parent/guardian will receive an email confirmation to<br>complete setting up your account. |                                     |                                                             |                                 |                        |  |  |  |
|                                                   | My Group/Organization                                                                                                                                                                                                                                |                                     |                                                             |                                 |                        |  |  |  |
|                                                   |                                                                                                                                                                                                                                                      | Group Number                        | 990057678                                                   | _*                              |                        |  |  |  |
|                                                   | (                                                                                                                                                                                                                                                    | Organization Name                   | SPRING RIDGE MIDDLE PTS<br>Not your school/organization nam |                                 | ur Beller Information. |  |  |  |
|                                                   | Tean                                                                                                                                                                                                                                                 | n / Leader / Teacher                | Johnson                                                     |                                 |                        |  |  |  |
|                                                   | Name & Contact Information                                                                                                                                                                                                                           |                                     |                                                             |                                 |                        |  |  |  |
|                                                   |                                                                                                                                                                                                                                                      | Seller's First Name                 | ( Jim<br>Piesse enter Belier's first name e                 | andly as it is written on the o | arder form             |  |  |  |
|                                                   |                                                                                                                                                                                                                                                      | Seller's Last Name                  | Maher<br>Piesse enter Selier's test name e                  | a ta written on the c           | order form             |  |  |  |
|                                                   | Sell                                                                                                                                                                                                                                                 | er's Email Address                  | (kmeher1@verizon.net                                        | <b>D</b> *                      |                        |  |  |  |