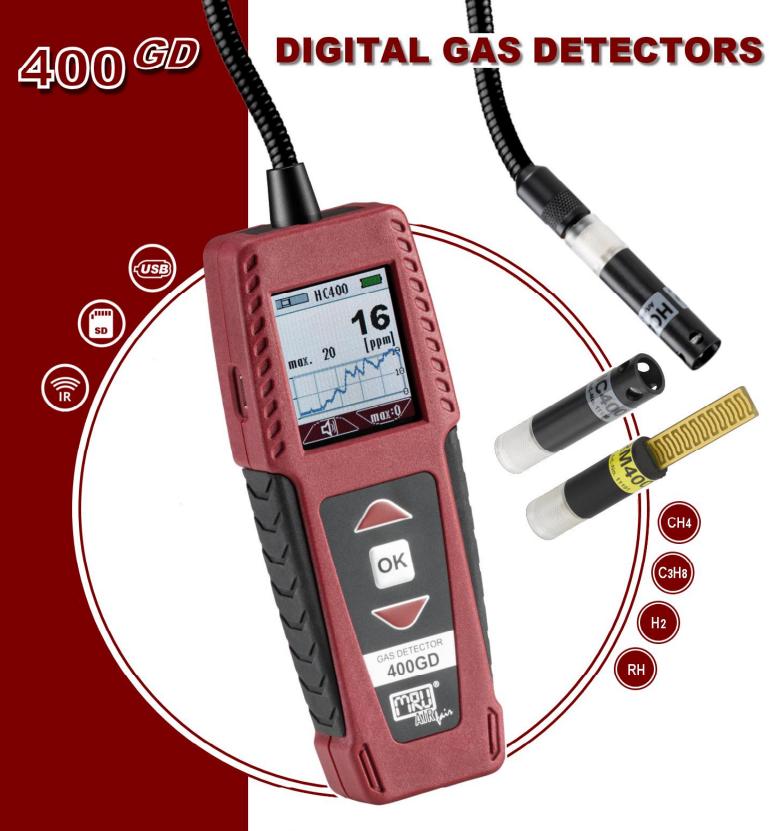

## **400GD - FEATURES**

## **FUNCTIONALITY**

Just switch-on and the measurement is active immediately after a short warming-up time (30 seconds). Continuous graphical presentation of measured gas concentrations as well as process data by means of large TFT color display. Upon reaching the user definable alarm threshold; the sensor LED flashes, the display values will be indicated in red, the device vibrates, and the beep sound will get faster according to the gas concentrations.

## **BASIC EQUIPMENT AND FUNCTIONS**

- >> Freely adjustable alarm threshold (Vibration)
- >> Sensor exchange possible during current operation; device identifies the sensor automatically
- >> Acoustical, optical and vibrational alarm
- >> Indication of gas concentration in ppm, % and %LEL (HC sensor)
- >> Adjustment factors are stored in the sensor, so it can be used with different devices
- >> TFT color display
- >> Handy device with dirt resistant keypad
- >> Integrated Lithium-Ion battery
- >> EURO Power supply for battery charging \*
  - \* Option: international power plug set incl. USB cable (EU/US/UK/AUS) #10819

| Measuring ranges HC-Sensors:           | (HC400) 0 – 44,000 ppm CH4 (100%LEL)                               |
|----------------------------------------|--------------------------------------------------------------------|
|                                        | (HC401) 0 – 17,000 ppm C3H8 (100%LEL)                              |
|                                        | (HC401) 0 – 40,000 ppm H2 (100%LEL)                                |
| Display units:                         | ppm, % and %LEL                                                    |
| Measuring range stack moisture sensor: | (RM400) 0 – 100 % H2O                                              |
| Operating time:                        | up to 20 hours continuous operation                                |
| Dimensions (housing):                  | 5.31" x 1.97" x 0.98" (Length: 135 mm; Width: 50 mm; Depth: 25 mm) |
| Dimensions (sensor neck):              | Length: 9.84" (250 mm)                                             |
| Weight:                                | approx. 8 ounces (without sensor) (230g)                           |