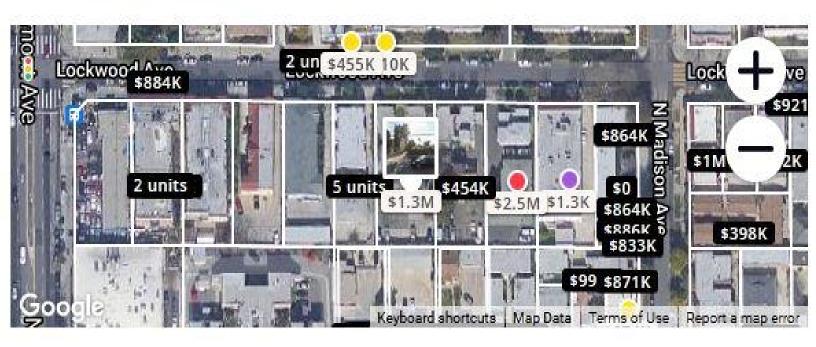

## 4426 Lockwood Avenue

Los Angeles, CA 90029

Discover your new home at 4426 Lockwood Ave in Los Angeles, CA. You'll find this community in the Hollywood area of Los Angeles. Let the professional leasing staff show you everything this community has in store. Give us a call now to learn more about our community.

This 3692 square foot apartment home has 6 bedrooms and 6.0 bathrooms. This home is located at 4426 Lockwood Ave, Los Angeles, CA 90029.

This neighborhood boasts lower rent costs than its neighbors, a diverse community, and unique restaurants. Los Angeles City College, Barnsdall Art Park, and three large hospitals are all located in the Hollywood area. This community sits just two miles from Downtown Los Angeles, making it popular for those interested in staying close to the city. With a dense population and a hip vibe, Hollywood is the place to be.