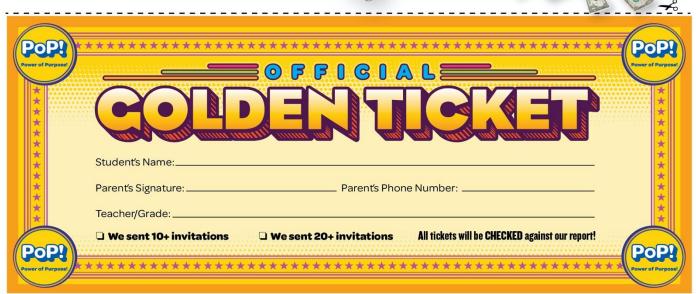

We need just 10 minutes of your time TONICHT to complete The Colden Ticket Assignment!

**STEP 3:** Have your student return their completed Golden Ticket TOMORROW so your student qualifies for the Golden Ticket Prizes and Drawings! Check out the amazing rewards below:

### **RETURN YOUR COMPLETED GOLDEN TICKET TOMORROW!**

Send out TEN OR MORE invitations via your Personal Donation Page, and your student qualifies for the Golden Ticket prizes and drawings! Return your completed Golden Ticket on September 28, 2021