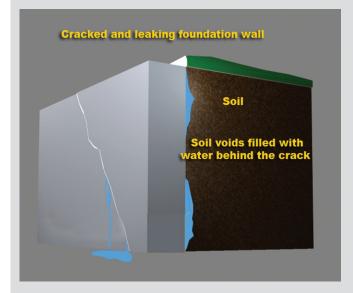

Emecole Crack Repair System works because proper basement repair requires filling of the crack completely.

Repairs done only on the surface *will* crack again.

Give yourself peace of mind with