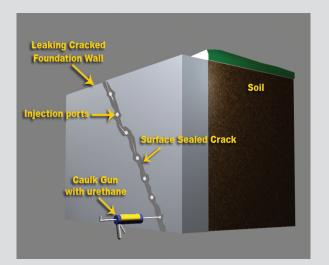

## EMECOLE CRACK REPAIR SYSTEM

Stops leaks by searching out all voids and filling the crack completely through to the soil.

### ILLIANA BASEMENT WATERPROOFING

the solution to permanently repairing cracks in your poured concrete basement walls.

The Emecole Crack Repair System contains a very thin urethane which travels all the way through the wall. Once in the wall and beyond, it expands and plugs. The resulting foam barrier permanently stops the flow of water. The benefits of the expanding foam include:

- Filling of the wall completely, not just on the surface.
- Very fine cracks are plugged.
- Any voids behind the wall are also filled, adding additional protection.
- Emecole's foam is flexible, adapting to natural movement of your wall.
- Emecole's foam will not shrink over time, thus providing permanent protection.