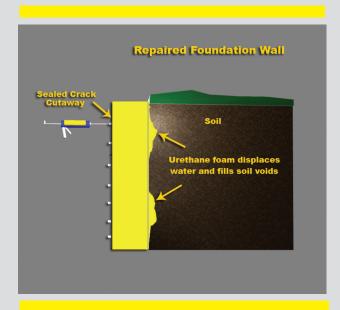

## EMECOLE CRACK REPAIR SYSTEM

Stops leaks by searching out all voids and filling the crack completely through to the soil.

- Filling of the wall completely, not just on the surface.
- Very fine cracks are plugged.
- Any voids behind the wall are also filled, adding additional protection.
- Emecole's foam is flexible, adapting to natural movement of your wall.
- Emecole's foam will not shrink over time, thus providing permanent protection.

Emecole Crack Repair System works because proper basement repair requires filling of the crack completely.

Repairs done only on the surface *will* crack again.

Give yourself peace of mind with