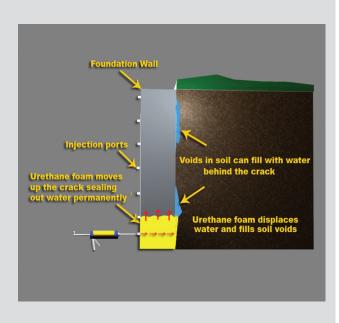

## EMECOLE CRACK REPAIR SYSTEM

Stops leaks by searching out all voids and filling the crack completely through to the soil.

### ILLIANA BASEMENT WATERPROOFING

the solution to permanently repairing cracks in your poured concrete basement walls.

The Emecole Crack Repair System contains a very thin urethane which travels all the way through the wall. Once in the wall and beyond, it expands and plugs. The resulting foam barrier permanently stops the flow of water. The benefits of the expanding foam include:

- Filling of the wall completely, not just on the surface.
- Very fine cracks are plugged.
- Any voids behind the wall are also filled, adding additional protection.
- Emecole's foam is flexible, adapting to natural movement of your wall.
- Emecole's foam will not shrink over time, thus providing permanent protection.

Emecole Crack Repair System works because proper basement repair requires filling of the crack completely.

Repairs done only on the surface *will* crack again.

Give yourself peace of mind with