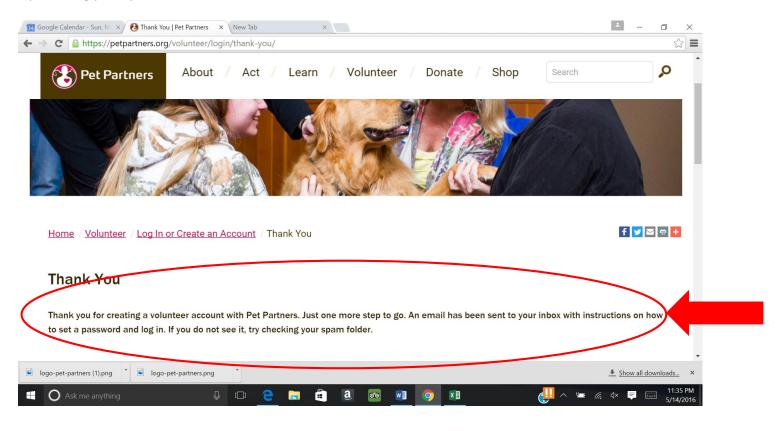

**STEP 5:** After you sign up for a new Volunteer Account, you will receive an email as stated below. Please follow the instructions in the email sent to you to set a password. NOTE: If you do not receive an email from Pet Partners, please try checking your spam folder.