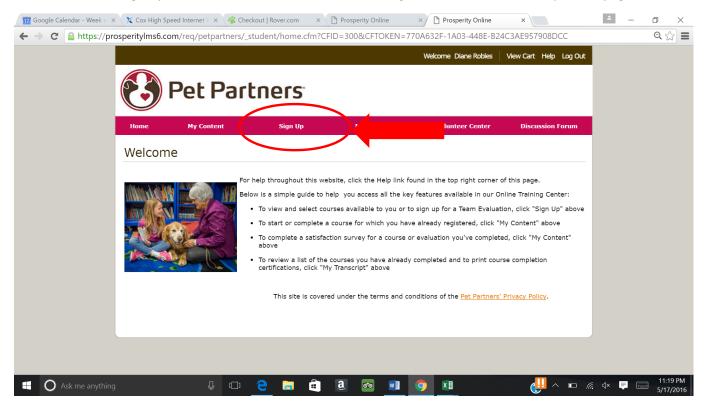

STEP 6: Click on "Sign Up". This is the third selection from the right of the screen at the top of the page.

**STEP 7:** Select "By Location" to the left of the screen under Browse Events.

**STEP 8:** Scroll down the screen to "Arizona" and locate the date of the evaluation for which you are interested in registering and click on the underlined link in the center of row.