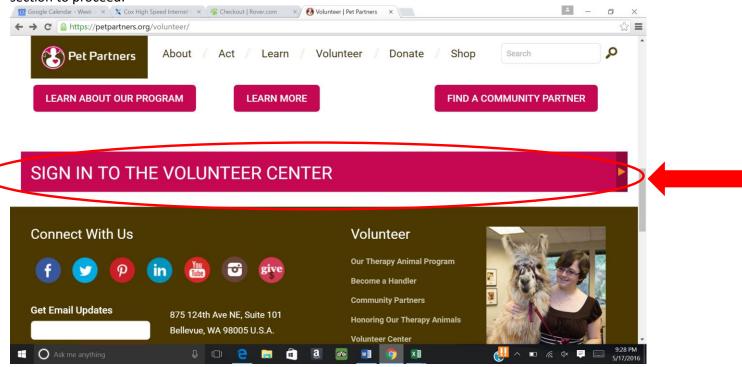

XI

റ

a

**STEP 3:** Scroll down the page about halfway until you see "SIGN IN TO THE VOLUNTEER CENTER" and click on this section to proceed.

**STEP 4:** If you are a returning team or a new volunteer, select the option that applies to you. New volunteers and/or returning teams complete the fields under "Create a Volunteer Account". Remember to click on "Sign Up" at the bottom of the page. NOTE: Returning teams must enter your Pet Partners ID in the appropriate field.