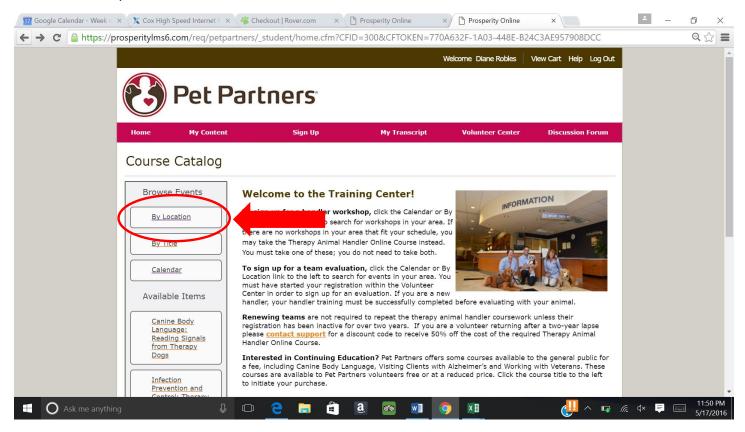

STEP 6: Click on "Sign Up". This is the third selection from the right of the screen at the top of the page.

**STEP 7:** Select "By Location" to the left of the screen under Browse Events.

**STEP 8:** Scroll down the screen to "Arizona" and locate the date of the evaluation for which you are interested in registering and click on the underlined link in the center of row.