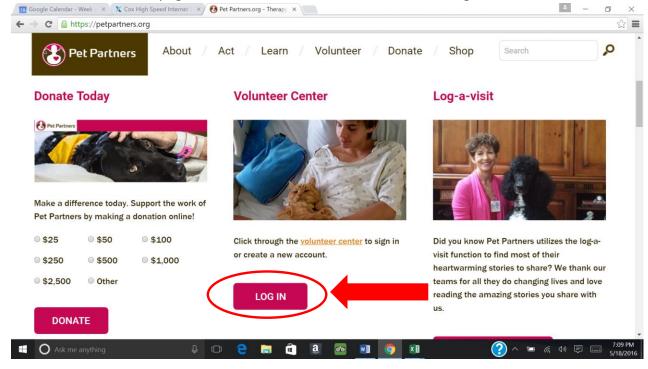

XI

റ

a

**STEP 3:** Scroll down the page about halfway until you see "SIGN IN TO THE VOLUNTEER CENTER" and click on this section to proceed.

**STEP 4:** If you are a returning team or a new volunteer, select the option that applies to you. New volunteers and/or returning teams complete the fields under "Create a Volunteer Account". Remember to click on "Sign Up" at the bottom of the page. NOTE: Returning teams must enter your Pet Partners ID in the appropriate field.