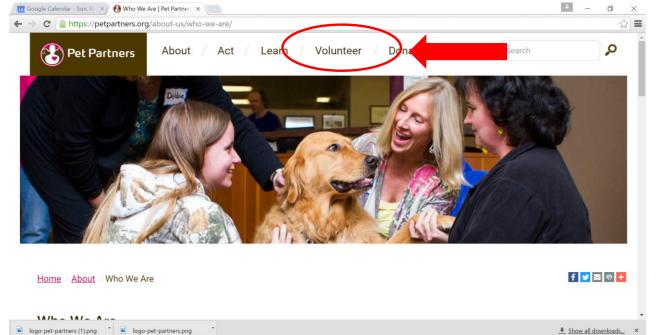

#### STEP 1: Log on to the Internet and go to <a href="https://petpartners.org">https://petpartners.org</a>

**STEP 2:** Click on "Volunteer" at the top of the page. It is the fourth selection from the left of the page.