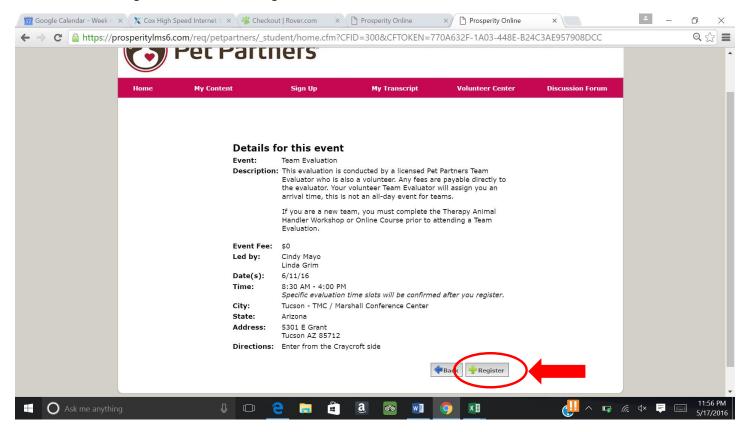

STEP 9: Click on "Register" at the bottom right-hand corner of the screen.

**STEP 10:** Make sure to click on "Check Out" to ensure your registration is finalized. You will receive an email confirming your registration.