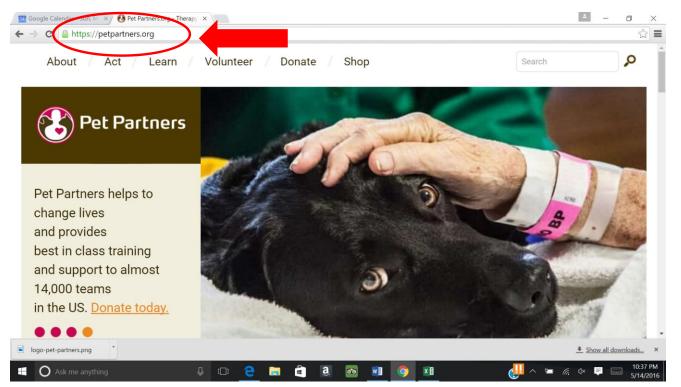

#### STEP 1: Log on to the Internet and go to <a href="https://petpartners.org">https://petpartners.org</a>

**STEP 2:** Click on "Volunteer" at the top of the page. It is the fourth selection from the left of the page.