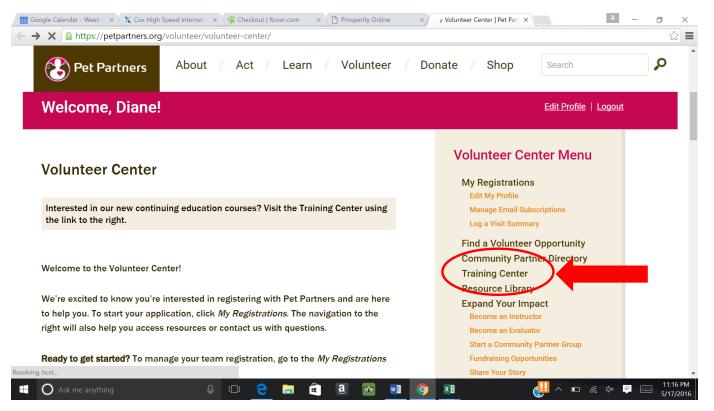

**STEP 5:** To register for an upcoming evaluation, click on "Training Center" in the Volunteer Center Menu to the right of the screen. The "Training Center" is the fourth selection from the top of the menu.