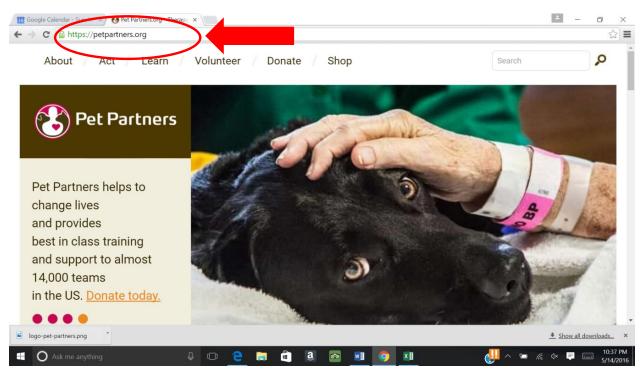

#### STEP 1: Log on to the Internet and go to <a href="https://petpartners.org">https://petpartners.org</a>

**STEP 2:** Click on "Volunteer" at the top of the page. It is the fourth selection from the left of the page.