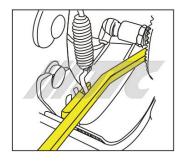

- Special designed for lower control arm ball joint removal and installation.
- With 3 adapters: M12 x 1.75 , M14 x 1.5 , M14 x 2.0(removing)
- Please use with slide hammer (JTC-2503) which is optional and not included in the set.
- Applicable: VOLVO S60(01~10),
   S80(99~06), V70(00~07), XC70(02~07),
   XC90(03~), XC60(09~)
- VM number:9995796