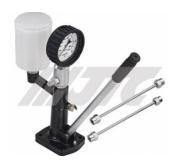

# **JTC AUTO TOOLS USA**

JTC-4818 DIESEL INJECTOR TEST AND CALIBRATING HAND PUMP

- Material :Aluminum alloy (A356)
- 3.5 inch dial gauge reading 0-600 bar also reading 0-8700 lbs. /sq.lncg
- The liquid tank is provided with a filter.
- Supplied with M14xM14 and M14xM12 pipes.