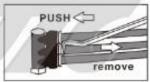

#### JTC-4424 3 PCS TUBE REMOVER

- Size: 6 x 8, 10 x 12, 15 x 16mm.
- Use for removing the adapter of break tube in the mid-size car.

#### JTC-4425 TUBE REM OVER 13 X 14

- Use for removing the adapter of break tube in the mid-size car.
- Size: 13 x 14 mm.