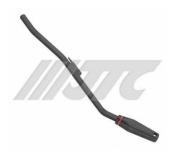

# **ITC AUTO TOOLS USA**

- Tool removes and installs to return springs on most drum brakes.
- Socket end removes spring from anchor stud.
- Notched end installs spring on anchor.