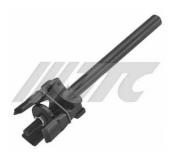

# JTC-5576 TRUCK BRAKE SPRING REM OVER/INSTALLER

- Provide a safe way to replace the brake shoes on heavy-duty tractors and trailers.
- By using the leverage to remove and install the brake shoes.
- Applicable: S-cam air brake spring.