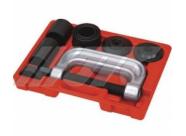

#### JTC-1037 BALL JOINT ANCHOR PIN PRESS SET

- Special designed for the removal and installation of press fit parts, such as all joints, universal joints and truck break anchor pins, without having to resort to makeshift methods.
- It contains heavy-duty C frame press, receiver tubes, installation and removing adapters.