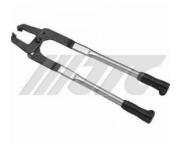

- Special designed for lower control arm ball joint removal and installation.
- With 3 adapters: M12 x 1.75 , M14 x 1.5 , M14 x 2.0(removing)
- Please use with slide hammer (JTC-2503) which is optional and not included in the set.
- Applicable: VOLVO S60(01~10),
   S80(99~06), V70(00~07), XC70(02~07),
   XC90(03~), XC60(09~)
- VM number:9995796