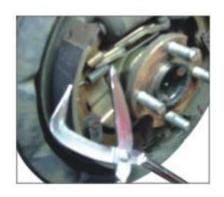

#### JTC-1239 BRAKE SPOON

- Full length:1239A (85mm) /1239B (155mm)
- Designed to adjust brakes on most cars and light trucks.
- Universal angle design for most cars.