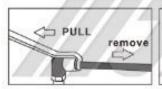

# **ITC AUTO TOOLS USA**

- Tool removes and installs to return springs on most drum brakes.
- Socket end removes spring from anchor stud.
- Notched end installs spring on anchor.