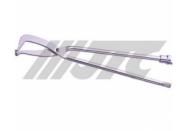

#### JTC-1239 BRAKE SPOON

- Full length:1239A (85mm) /1239B (155mm)
- Designed to adjust brakes on most cars and light trucks.
- Universal angle design for most cars.