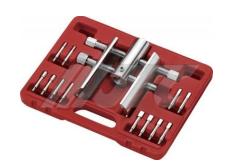

#### JTC-1037 BALL JOINT ANCHOR PIN PRESS SET

- Special designed for the removal and installation of press fit parts, such as all joints, universal joints and truck break anchor pins, without having to resort to makeshift methods.
- It contains heavy-duty C frame press, receiver tubes, installation and removing adapters.