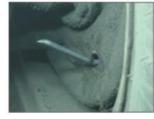

#### JTC-4424 3 PCS TUBE REMOVER

- Size: 6 x 8, 10 x 12, 15 x 16mm.
- Use for removing the adapter of break tube in the mid-size car.

#### JTC-4425 TUBE REM OVER 13 X 14

- Use for removing the adapter of break tube in the mid-size car.
- Size: 13 x 14 mm.