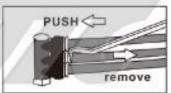

#### JTC-4424 3 PCS TUBE REMOVER

- Size: 6 x 8, 10 x 12, 15 x 16mm.
- Use for removing the adapter of break tube in the mid-size car.

#### JTC-4425 TUBE REM OVER 13 X 14

- Use for removing the adapter of break tube in the mid-size car.
- Size: 13 x 14 mm.