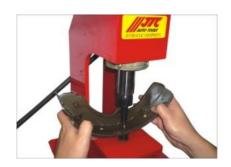

#### JTC-1037 BALL JOINT ANCHOR PIN PRESS SET

- Special designed for the removal and installation of press fit parts, such as all joints, universal joints and truck break anchor pins, without having to resort to makeshift methods.
- It contains heavy-duty C frame press, receiver tubes, installation and removing adapters.