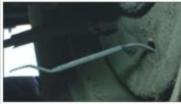

#### JTC-4424 3 PCS TUBE REMOVER

- Size: 6 x 8, 10 x 12, 15 x 16mm.
- Use for removing the adapter of break tube in the mid-size car.

#### JTC-4425 TUBE REM OVER 13 X 14

- Use for removing the adapter of break tube in the mid-size car.
- Size: 13 x 14 mm.