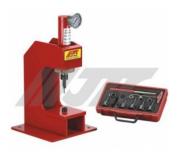

#### JTC-1037 BALL JOINT ANCHOR PIN PRESS SET

- Special designed for the removal and installation of press fit parts, such as all joints, universal joints and truck break anchor pins, without having to resort to makeshift methods.
- It contains heavy-duty C frame press, receiver tubes, installation and removing adapters.