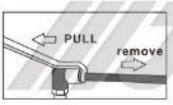

# **ITC AUTO TOOLS USA**

- Tool removes and installs to return springs on most drum brakes.
- Socket end removes spring from anchor stud.
- Notched end installs spring on anchor.