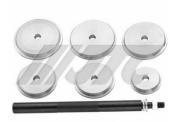

#### JTC-5574 TRUCK BEARING RACE & OIL SEAL INSTALLER

- Specially designed for installing the bearing races and oil seal.
- Use the tapered driver side for bearing race and the flat side for oil seals.
- Including 6 drivers and an extension handle for deep brake drums without removing the drums.
- Driver size:

3-43/64", 4-7/8"

4-13/16", 5-1/2"

5-25/32", 6"