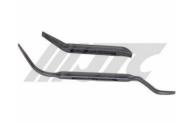

# **ITC AUTO TOOLS USA**

- Tool removes and installs to return springs on most drum brakes.
- Socket end removes spring from anchor stud.
- Notched end installs spring on anchor.