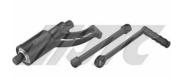

- Special designed for lower control arm ball joint removal and installation.
- With 3 adapters: M12 x 1.75 , M14 x 1.5 , M14 x 2.0(removing)
- Please use with slide hammer (JTC-2503) which is optional and not included in the set.
- Applicable: VOLVO S60(01~10),
   S80(99~06), V70(00~07), XC70(02~07),
   XC90(03~), XC60(09~)
- VM number:9995796