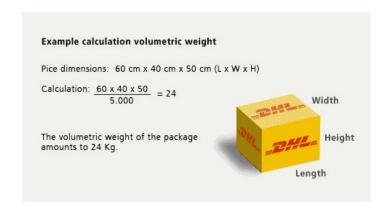

UKMail volumise all parcels based on the following volumetrics. The higher weight is based upon when charging. Invoice admin fee applies.