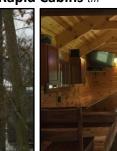

The installation time has been cut in half Woody Rapid Cabins tm

An incredible log cabin look outside

Cozy knotty pine look inside

By mixing and matching full log wall panels, window wall panels and door wall panels you can achieve any cabin configuration imaginable. Locate interior rooms as desired from a wide open cabin, multi- bedroom cabin or anything in between.