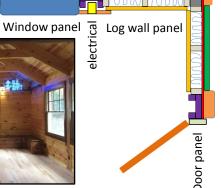

Introducing: Woody Rapid Cabins tm. Our ingenious Woody Log Building System tm is still the centerpiece of this new cabin product. The big difference is we have designed a "sandwich" method of building the insulated log wall panels. Your cabin looks just the same as our original Woody Classic solid log cabins. Tipping up pre-build log panels makes the cabin install process 50% faster and 100% easier to understand.

The installation time has been cut in half Woody Rapid Cabins tm

An incredible log cabin look outside

Cozy knotty pine look inside

By mixing and matching full log wall panels, window wall panels and door wall panels you can achieve any cabin configuration imaginable. Locate interior rooms as desired from a wide open cabin, multi- bedroom cabin or anything in between.