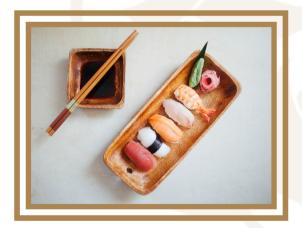

## SUSHI COMBINATION

Served with miso soup *or* house salad. | No Substitutions

#### SUSHI SAMPLER

\$21

\$17

Nigiri tuna, salmon, red snapper, yellowtail, super white tuna (1 each) & a California roll **or** veggie roll