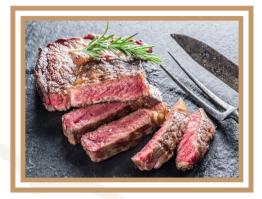

#### ADDITIONAL OR SINGLE FRIED RICE \$4.00

| STEAK                |      |
|----------------------|------|
| 10 OZ NEW YORK STRIP | \$35 |
| 10 OZ FILET MIGNON   | \$44 |