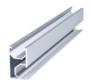

# Tile roof mounting accessories:

Mounting rail Rail . Extruded Aluminum Profile, A16005-T52560mm, 3405 and 4200mm are the standard size

Roof hook kit Tile rook hook Stainless Steel SUS304

**Function:** Fix the rail to the rafter

# Metal roof mounting accessories:

Mounting rail Rail, Extruded Aluminum Profile A16005-T52560mm 3405 and 4200mm are the standard size

L-feet kit A16005-T5 Function: Fix the rail to the beam

End clamp · Mid clamp kit A16005-T5 & Stainless Steel A2-70