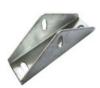

# Trapezoid roof bracket (Normal type):

| Part No. | YK-PM02                                          |  |
|----------|--------------------------------------------------|--|
| Material | Stainless steel +Tapping screw + Socket bolt kit |  |
| Finish   | N/A                                              |  |
| Remark   | By short Tapping screw to fix bracket            |  |
| •        |                                                  |  |

# Corrugated metal roof bracket(Normal type):

| Part No. | YK-PM03                                         |
|----------|-------------------------------------------------|
| Material | Stainless steel + hanger bolt + Socket bolt kit |
| Finish   | N/A                                             |
| Remark   | Drilled into purlin of metal roof               |
|          |                                                 |

# Seam Clamp (Normal type):

| Part No. | YK-PM04                          |
|----------|----------------------------------|
| Material | Aluminum alloy + Socket bolt kit |
| Finish   | N/A                              |
| Remark   | Seam clamp                       |
|          |                                  |