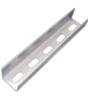

# Tile roof mounting accessories:

Mounting rail Rail . Extruded Aluminum Profile, A16005-T52560mm, 3405 and 4200mm are the standard size

Roof hook kit Tile rook hook Stainless Steel SUS304

**Function:** Fix the rail to the rafter

# Metal roof mounting accessories:

Mounting rail Rail, Extruded Aluminum Profile A16005-T52560mm 3405 and 4200mm are the standard size

L-feet kit A16005-T5 Function: Fix the rail to the beam

End clamp · Mid clamp kit A16005-T5 & Stainless Steel A2-70

# Project pics shown as bellow:

Mounting rail

End clamp · Mid clamp kit

Rail Splice Kit

L-feet Kit

**Aluminum Insert Nut** 