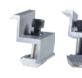

# Tile roof mounting accessories:

Mounting rail Rail . Extruded Aluminum Profile, A16005-T52560mm, 3405 and 4200mm are the standard size

Roof hook kit Tile rook hook Stainless Steel SUS304

**Function:** Fix the rail to the rafter

End clamp · Mid clamp kit A16005-T5 & Stainless Steel A2-70

### Function: Fix solar panel at the end