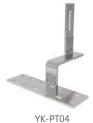

# Roof hook:

| Part No. | YK-PT02                                | M |
|----------|----------------------------------------|---|
|          | Stainless steel                        | 1 |
| Material | Tapping screw                          |   |
|          | Socket bolt kit                        |   |
| Finish   | N/A                                    |   |
| Remark   | The length of tile is long than normal |   |