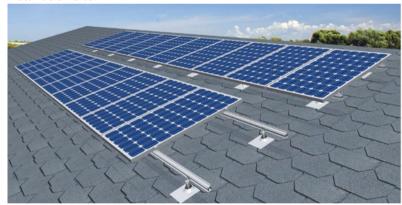

# Asphalt shingle roof solar mounting system

Asphalt shingle roof solar mounting system used for support solar panel on asphalt shingle roof without any degree. Just use simple tools will be fine to complete all accessories installation.

Main parts we use are aluminum alloy 6063-T5 material, surface treat will be anodizing. All bolts pre-assembled will be stainless steel SUS304 material. Tapping screw which need to be drilled into asphalt shingle roof by L-feet holes, so we use by carbon steel material with hot dip galvanized surface treatment. All mounting structure has 10- year warranty and 25-year service life.

Asphalt roof solar bracekt show