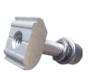

# Trapezoid roof bracket (Normal type):

| Part No. | YK-PM02                                          |  |
|----------|--------------------------------------------------|--|
| Material | Stainless steel +Tapping screw + Socket bolt kit |  |
| Finish   | N/A                                              |  |
| Remark   | By short Tapping screw to fix bracket            |  |
| •        |                                                  |  |