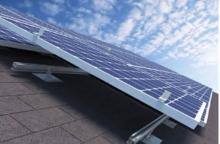

# Asphalt shingle roof solar mounting system

Asphalt shingle roof solar mounting system used for support solar panel on asphalt shingle roof without any degree. Just use simple tools will be fine to complete all accessories installation.

Main parts we use are aluminum alloy 6063-T5 material, surface treat will be anodizing. All bolts pre-assembled will be stainless steel SUS304 material. Tapping screw which need to be drilled into asphalt shingle roof by L-feet holes, so we use by carbon steel material with hot dip galvanized surface treatment. All mounting structure has 10- year warranty and 25-year service life.