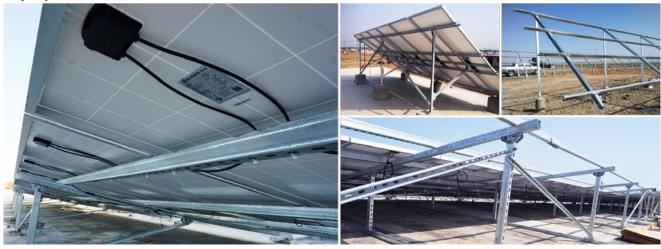

# Ground solar mounting system for 2 rows type

Bluesun Solar Ground Mount is applicable to install the solar panel on a open field. Not only for residential, but also widely used for commercial project. Strong and powerful structure, nice appearance and lowest cost make this system quite popular all over the world.

# Specification:

Wind Speed: <42m/s Snow load: 1.4 KN/m<sup>2</sup> Standard: AS1170.2 Degree: 10°-70° Arrangement: Vertical Warranty: 10 years Installation manual:

1.Install posts first, and then install main beam and diagonal brace on 2 columns.

2.Install mounting rail upon main beam.

3.Install PV panels by mid clamp and end clamps.

## Main parts show as bellow:

Mounting rail. Main beam. Diagonal brace. back support

Splice

Front Rear Post

Connection

End clamp. Mid clamp kit

### Project pics show as bellow: