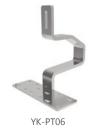

# Also we can choose others according to other actual section of tile roof as bellow:

YK-PT07

**BLUESUN** 