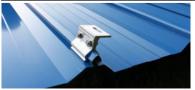

# Metal roof solar mounting

With variety of different tin roof brackets, Bluesun Solar tin roof mounting system can meet trapezoid/corrugated metal roof and standing seam roof demand with or without penetrating on the roof. Bluesun Solar has the excellent engineer team and quality management system to provide the perfect service.

# Trapezoid roof bracket (Normal type):

| Part No. | YK-PM02                                          |  |
|----------|--------------------------------------------------|--|
| Material | Stainless steel +Tapping screw + Socket bolt kit |  |
| Finish   | N/A                                              |  |
| Remark   | By short Tapping screw to fix bracket            |  |
| •        |                                                  |  |

# Corrugated metal roof bracket(Normal type):

| Part No. | YK-PM03                                         |
|----------|-------------------------------------------------|
| Material | Stainless steel + hanger bolt + Socket bolt kit |
| Finish   | N/A                                             |
| Remark   | Drilled into purlin of metal roof               |
|          |                                                 |