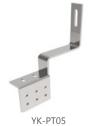

| Part No. | YK-PT03                     |    |
|----------|-----------------------------|----|
|          | Stainless steel             | 4  |
| Material | Tapping screw               |    |
|          | Socket bolt kit             |    |
| Finish   | N/A                         | 45 |
| Remark   | Used for another type rails |    |