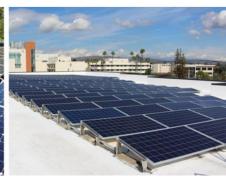

## Project pics show as bellow:

# Triangle mounting system

Adjustable Triangle Solar Racking System is specially designed for easy installation of solar panel to tilt a certain angle with flat roof. The mounting system design provides a strong and sturdy support for solar modules, it can be a fixed angle or adjustable such as 10~15 degree 15~30 degree and 30~60 degree for your requirement. Using our innovative Rail and pre-assembled components like tilt-in T module, clamp kit and highly pre-assembled tilt leg, This Metal Adjustable Tilt Solar Mounting makes the installation easy and quick to save your labor cost and time.