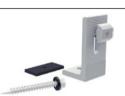

# Metal roof mounting accessories:

Mounting rail Rail, Extruded Aluminum Profile A16005-T52560mm 3405 and 4200mm are the standard size

L-feet kit A16005-T5 Function: Fix the rail to the beam

End clamp · Mid clamp kit A16005-T5 & Stainless Steel A2-70

Function: Fix solar panel at the end