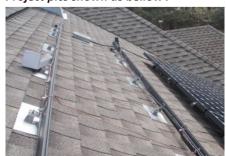

# Asphalt shingle roof solar mounting system

Asphalt shingle roof solar mounting system used for support solar panel on asphalt shingle roof without any degree. Just use simple tools will be fine to complete all accessories installation.

Main parts we use are aluminum alloy 6063-T5 material, surface treat will be anodizing. All bolts pre-assembled will be stainless steel SUS304 material. Tapping screw which need to be drilled into asphalt shingle roof by L-feet holes, so we use by carbon steel material with hot dip galvanized surface treatment. All mounting structure has 10- year warranty and 25-year service life.

# Project pics shown as bellow:

Mounting rail

End clamp · Mid clamp kit

Rail Splice Kit

L-feet Kit

**Aluminum Insert Nut** 