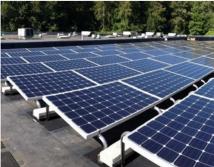

### Project pics show as bellow:

# Ground solar mounting system for 2 rows type

Bluesun Solar Ground Mount is applicable to install the solar panel on a open field. Not only for residential, but also widely used for commercial project. Strong and powerful structure, nice appearance and lowest cost make this system quite popular all over the world.