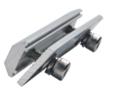

# Seam Clamp (Normal type):

| Part No. | YK-PM04                          |
|----------|----------------------------------|
| Material | Aluminum alloy + Socket bolt kit |
| Finish   | N/A                              |
| Remark   | Seam clamp                       |
|          |                                  |