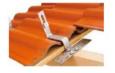

# Tile roof solar mounting system

Tile roof solar mounting system with great flexibility mainly used for residential roof, and use aluminum alloy rail with stainless steel roof hook to install, suitable for installing framed and frameless modules flushed to the pitched roof. Special extruded aluminum rail, pre-assembled clamps and varied roof hooks or brackets with tilt-in module ensure easy and quick installation.

### Installation manual:

1.Installing roof hook by tapping screws.

2.Installing rail by side of roof hook, hook's hole can adjust the height of rail.

3. Two rails supported each panel, fix panels by mid clamp and end clamp kit.

# Tile roof mounting accessories:

Mounting rail Rail . Extruded Aluminum Profile, A16005-T52560mm, 3405 and 4200mm are the standard size

Roof hook kit Tile rook hook Stainless Steel SUS304

**Function:** Fix the rail to the rafter