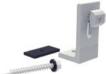

# Tile roof mounting accessories:

Mounting rail Rail . Extruded Aluminum Profile, A16005-T52560mm, 3405 and 4200mm are the standard size

Roof hook kit Tile rook hook Stainless Steel SUS304

**Function:** Fix the rail to the rafter

End clamp · Mid clamp kit A16005-T5 & Stainless Steel A2-70