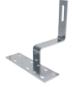

# Tile roof mounting accessories:

Mounting rail Rail . Extruded Aluminum Profile, A16005-T52560mm, 3405 and 4200mm are the standard size

Roof hook kit Tile rook hook Stainless Steel SUS304

**Function:** Fix the rail to the rafter

# Roof hook:

| Part No. | YK-PT02                                | M |
|----------|----------------------------------------|---|
|          | Stainless steel                        | 1 |
| Material | Tapping screw                          |   |
|          | Socket bolt kit                        |   |
| Finish   | N/A                                    |   |
| Remark   | The length of tile is long than normal |   |