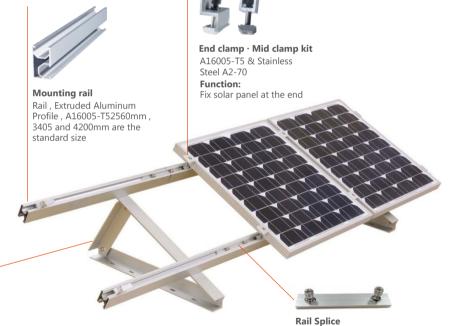

# Tile roof mounting accessories:

Mounting rail Rail . Extruded Aluminum Profile, A16005-T52560mm, 3405 and 4200mm are the standard size

Roof hook kit Tile rook hook Stainless Steel SUS304

**Function:** Fix the rail to the rafter

End clamp · Mid clamp kit A16005-T5 & Stainless Steel A2-70

### Function: Fix solar panel at the end