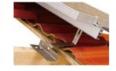

# Tile roof solar mounting system

Tile roof solar mounting system with great flexibility mainly used for residential roof, and use aluminum alloy rail with stainless steel roof hook to install, suitable for installing framed and frameless modules flushed to the pitched roof. Special extruded aluminum rail, pre-assembled clamps and varied roof hooks or brackets with tilt-in module ensure easy and quick installation.

### Installation manual:

1.Installing roof hook by tapping screws.

2.Installing rail by side of roof hook, hook's hole can adjust the height of rail.

3. Two rails supported each panel, fix panels by mid clamp and end clamp kit.

End clamp · Mid clamp kit A16005-T5 & Stainless Steel A2-70

### Function: Fix solar panel at the end