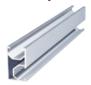

# Tile roof mounting accessories:

Mounting rail Rail . Extruded Aluminum Profile, A16005-T52560mm, 3405 and 4200mm are the standard size

Roof hook kit Tile rook hook Stainless Steel SUS304

**Function:** Fix the rail to the rafter

# Metal roof mounting accessories:

Mounting rail Rail, Extruded Aluminum Profile A16005-T52560mm 3405 and 4200mm are the standard size

L-feet kit A16005-T5 Function: Fix the rail to the beam

End clamp · Mid clamp kit A16005-T5 & Stainless Steel A2-70

# Project pics shown as bellow:

Mounting rail

End clamp · Mid clamp kit

Rail Splice Kit

L-feet Kit

**Aluminum Insert Nut** 