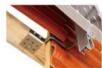

# Tile roof solar mounting system

Tile roof solar mounting system with great flexibility mainly used for residential roof, and use aluminum alloy rail with stainless steel roof hook to install, suitable for installing framed and frameless modules flushed to the pitched roof. Special extruded aluminum rail, pre-assembled clamps and varied roof hooks or brackets with tilt-in module ensure easy and quick installation.

### Installation manual:

1.Installing roof hook by tapping screws.

2.Installing rail by side of roof hook, hook's hole can adjust the height of rail.

3. Two rails supported each panel, fix panels by mid clamp and end clamp kit.

# Tile roof mounting accessories:

Mounting rail Rail . Extruded Aluminum Profile, A16005-T52560mm, 3405 and 4200mm are the standard size

Roof hook kit Tile rook hook Stainless Steel SUS304

**Function:** Fix the rail to the rafter