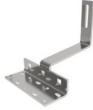

# Tile roof solar mounting system

Tile roof solar mounting system with great flexibility mainly used for residential roof, and use aluminum alloy rail with stainless steel roof hook to install, suitable for installing framed and frameless modules flushed to the pitched roof. Special extruded aluminum rail, pre-assembled clamps and varied roof hooks or brackets with tilt-in module ensure easy and quick installation.

# Tile roof mounting accessories:

Mounting rail Rail . Extruded Aluminum Profile, A16005-T52560mm, 3405 and 4200mm are the standard size

Roof hook kit Tile rook hook Stainless Steel SUS304

**Function:** Fix the rail to the rafter