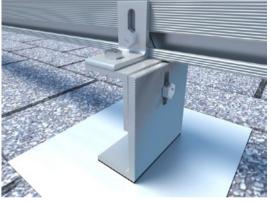

# Asphalt shingle roof solar mounting system

Asphalt shingle roof solar mounting system used for support solar panel on asphalt shingle roof without any degree. Just use simple tools will be fine to complete all accessories installation.

Main parts we use are aluminum alloy 6063-T5 material, surface treat will be anodizing. All bolts pre-assembled will be stainless steel SUS304 material. Tapping screw which need to be drilled into asphalt shingle roof by L-feet holes, so we use by carbon steel material with hot dip galvanized surface treatment. All mounting structure has 10- year warranty and 25-year service life.

### Installation Site: