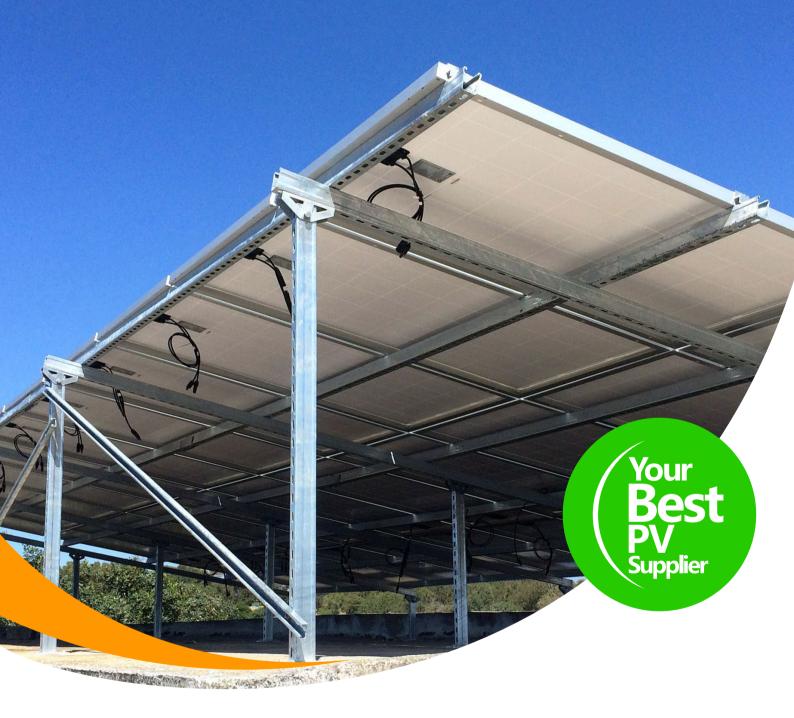

# Ground solar mounting system for 2 rows type

Bluesun Solar Ground Mount is applicable to install the solar panel on a open field. Not only for residential, but also widely used for commercial project. Strong and powerful structure, nice appearance and lowest cost make this system quite popular all over the world.

### Project pics show as bellow: