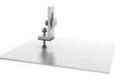

# Metal roof solar mounting

With variety of different tin roof brackets, Bluesun Solar tin roof mounting system can meet trapezoid/corrugated metal roof and standing seam roof demand with or without penetrating on the roof. Bluesun Solar has the excellent engineer team and quality management system to provide the perfect service.

# Installation manual:

1. Fix L-feet by tapping screw, ensure waterproof by rubber plate. 2.Installing rail by side of L-feet, L-feet's hole can adjust the height of rail.

3.Two rails supported each panel, fix panels by mid clamp and end clamp kit.