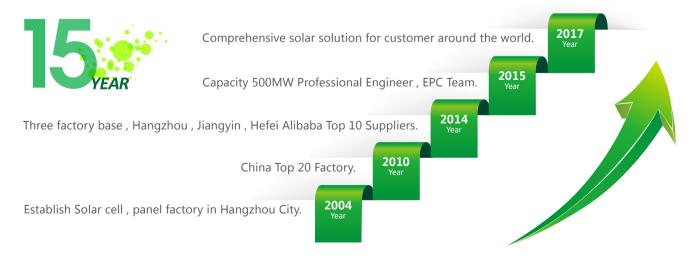

oup is an international high-tech and growing group company, specializing in R&D, which manufactures solar cells, modules, and PV power generation systems.

Bluesun Solar has released a wide range of high-quality and innovative mounting systems. We provide roof and ground mounting solutions for residential, agriculture, industrial and commercial projects.

Bluesun Solar has many unique custom tailored solutions which can be assembled into a variety of structures to accommodate most job sites .

Bluesun Solar provides a technical support system complete with installation and code compliance documentation.

We now play a leading role in the solar racking industry and have rapidly gained popularity among solar mounting components and system solution provider across the world.

# OUR HISTORY









# **BLUESUN**

# Tile roof solar mounting system

Tile roof solar mounting system with great flexibility mainly used for residential roof, and use aluminum alloy rail with stainless steel roof hook to install, suitable for installing framed and frameless modules flushed to the pitched roof. Special extruded aluminum rail, pre-assembled clamps and varied roof hooks or brackets with tilt-in module ensure easy and quick installation.

# Specification:

Wind Speed: < 60m/s Snow load: 1.4 KN/m<sup>2</sup> Standard: AS1170.2 Degree:Parallel to the roof Arrangement:Vertical or Horizontal Warranty:10 years

### Installation manual:

1.Installing roof hook by tapping screws.

2.Installing rail by side of roof hook, hook's hole can adjust the height of rail.

3. Two rails supported each pane