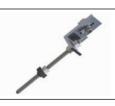

# Tile roof mounting accessories:

Mounting rail Rail . Extruded Aluminum Profile, A16005-T52560mm, 3405 and 4200mm are the standard size

Roof hook kit Tile rook hook Stainless Steel SUS304

**Function:** Fix the rail to the rafter

# Roof hook:

| Part No. | YK-PT02                                | M |
|----------|----------------------------------------|---|
|          | Stainless steel                        | 1 |
| Material | Tapping screw                          |   |
|          | Socket bolt kit                        |   |
| Finish   | N/A                                    |   |
| Remark   | The length of tile is long than normal |   |

| Part No. | YK-PT03                     |    |
|----------|-----------------------------|----|
|          | Stainless steel             | 4  |
| Material | Tapping screw               |    |
|          | Socket bolt kit             |    |
| Finish   | N/A                         | 45 |
| Remark   | Used for another type rails |    |