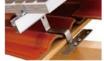

# Tile roof solar mounting system

Tile roof solar mounting system with great flexibility mainly used for residential roof, and use aluminum alloy rail with stainless steel roof hook to install, suitable for installing framed and frameless modules flushed to the pitched roof. Special extruded aluminum rail, pre-assembled clamps and varied roof hooks or brackets with tilt-in module ensure easy and quick installation.

### Installation manual:

1.Installing roof hook by tapping screws.

2.Installing rail by side of roof hook, hook's hole can adjust the height of rail.

3. Two rails supported each panel, fix panels by mid clamp and end clamp kit.

End clamp · Mid clamp kit A16005-T5 & Stainless Steel A2-70

### Function: Fix solar panel at the end