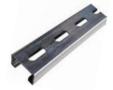

# Tile roof mounting accessories:

Mounting rail Rail . Extruded Aluminum Profile, A16005-T52560mm, 3405 and 4200mm are the standard size

Roof hook kit Tile rook hook Stainless Steel SUS304

**Function:** Fix the rail to the rafter

# Metal roof mounting accessories:

Mounting rail Rail, Extruded Aluminum Profile A16005-T52560mm 3405 and 4200mm are the standard size

L-feet kit A16005-T5 Function: Fix the rail to the beam

End clamp · Mid clamp kit A16005-T5 & Stainless Steel A2-70

# Project pics shown as bellow:

Mounting rail

End clamp · Mid clamp kit

Rail Splice Kit

L-feet Kit

**Aluminum Insert Nut** 