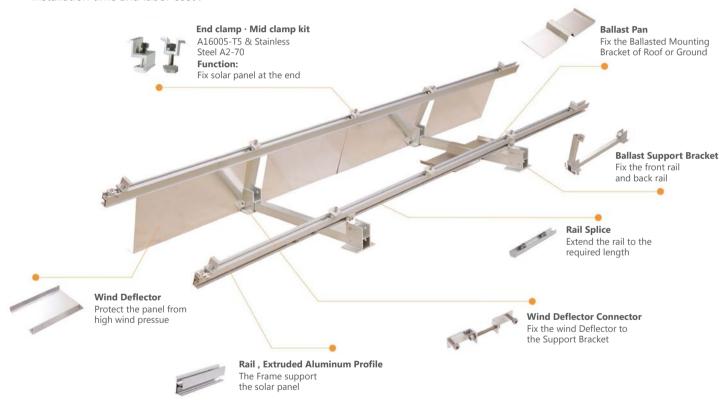

# Triangle mounting system

Adjustable Triangle Solar Racking System is specially designed for easy installation of solar panel to tilt a certain angle with flat roof. The mounting system design provides a strong and sturdy support for solar modules, it can be a fixed angle or adjustable such as 10~15 degree 15~30 degree and 30~60 degree for your requirement. Using our innovative Rail and pre-assembled components like tilt-in T module, clamp kit and highly pre-assembled tilt leg, This Metal Adjustable Tilt Solar Mounting makes the installation easy and quick to save your labor cost and time.

## Project pics show as bellow: