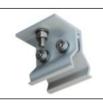

# Metal roof mounting accessories:

Mounting rail Rail, Extruded Aluminum Profile A16005-T52560mm 3405 and 4200mm are the standard size

L-feet kit A16005-T5 Function: Fix the rail to the beam

End clamp · Mid clamp kit A16005-T5 & Stainless Steel A2-70

Function: Fix solar panel at the end