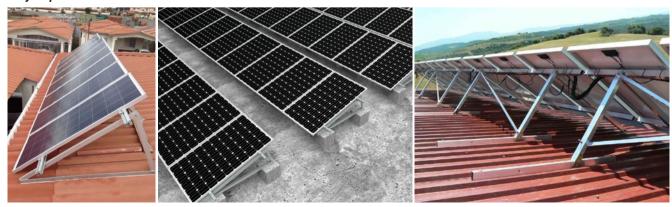

# Tile roof solar mounting system

Tile roof solar mounting system with great flexibility mainly used for residential roof, and use aluminum alloy rail with stainless steel roof hook to install, suitable for installing framed and frameless modules flushed to the pitched roof. Special extruded aluminum rail, pre-assembled clamps and varied roof hooks or brackets with tilt-in module ensure easy and quick installation.

### Installation manual:

1.Installing roof hook by tapping screws.

2.Installing rail by side of roof hook, hook's hole can adjust the height of rail.

3. Two rails supported each panel, fix panels by mid clamp and end clamp kit.