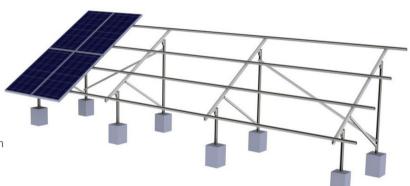

# Ground solar mounting system for 2 rows type

Bluesun Solar Ground Mount is applicable to install the solar panel on a open field. Not only for residential, but also widely used for commercial project. Strong and powerful structure, nice appearance and lowest cost make this system quite popular all over the world.

# Specification:

Wind Speed: <42m/s Snow load: 1.4 KN/m<sup>2</sup> Standard: AS1170.2 Degree: 10°-70° Arrangement: Vertical Warranty: 10 years Installation manual:

1.Install posts first, and then install main beam and diagonal brace on 2 columns.

2.Install mounting rail upon main beam.

3.Install PV panels by mid clamp and end clamps.

## Main parts show as bellow:

Mounting rail. Main beam. Diagonal brace. back support

Splice

Front Rear Post

Connection

End clamp. Mid clamp kit

### Project pics show as bellow: