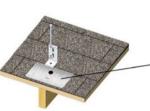

# Asphalt shingle roof solar mounting system

Asphalt shingle roof solar mounting system used for support solar panel on asphalt shingle roof without any degree. Just use simple tools will be fine to complete all accessories installation.

Main parts we use are aluminum alloy 6063-T5 material, surface treat will be anodizing. All bolts pre-assembled will be stainless steel SUS304 material. Tapping screw which need to be drilled into asphalt shingle roof by L-feet holes, so we use by carbon steel material with hot dip galvanized surface treatment. All mounting structure has 10- year warranty and 25-year service life.

Asphalt roof solar bracekt show

### Installation Site: