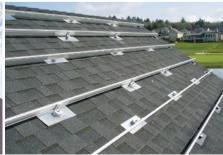

# Asphalt shingle roof solar mounting system

Asphalt shingle roof solar mounting system used for support solar panel on asphalt shingle roof without any degree. Just use simple tools will be fine to complete all accessories installation.

Main parts we use are aluminum alloy 6063-T5 material, surface treat will be anodizing. All bolts pre-assembled will be stainless steel SUS304 material. Tapping screw which need to be drilled into asphalt shingle roof by L-feet holes, so we use by carbon steel material with hot dip galvanized surface treatment. All mounting structure has 10- year warranty and 25-year service life.

# Project pics shown as bellow: