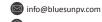

# **Ballasted mounting system**

Bluesun solar mounting system is a highly engineered solution which can effectively reduce the influence of wind on the photovoltaic system. Also this one type can secure the array without damaging the flat roof, It is compatible with the usual framed modules and typically does not require roof penetrations. Made of light weight and strong aluminum construction, ballasted solution components are preassembled and precut to prevent corrosion and save your installation time and labor cost .

## Project pics show as bellow: