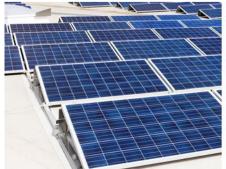

# Metal roof solar mounting

With variety of different tin roof brackets, Bluesun Solar tin roof mounting system can meet trapezoid/corrugated metal roof and standing seam roof demand with or without penetrating on the roof. Bluesun Solar has the excellent engineer team and quality management system to provide the perfect service.

# Metal roof mounting accessories:

Mounting rail Rail, Extruded Aluminum Profile A16005-T52560mm 3405 and 4200mm are the standard size

L-feet kit A16005-T5 Function: Fix the rail to the beam

End clamp · Mid clamp kit A16005-T5 & Stainless Steel A2-70