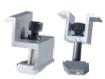

End clamp · Mid clamp kit A16005-T5 & Stainless Steel A2-70

### Function: Fix solar panel at the end

# Metal roof mounting accessories:

Mounting rail Rail, Extruded Aluminum Profile A16005-T52560mm 3405 and 4200mm are the standard size

L-feet kit A16005-T5 Function: Fix the rail to the beam

End clamp · Mid clamp kit A16005-T5 & Stainless Steel A2-70

Function: Fix solar panel at the end