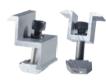

# Tile roof mounting accessories:

Mounting rail Rail . Extruded Aluminum Profile, A16005-T52560mm, 3405 and 4200mm are the standard size

Roof hook kit Tile rook hook Stainless Steel SUS304

**Function:** Fix the rail to the rafter

End clamp · Mid clamp kit A16005-T5 & Stainless Steel A2-70

### Function: Fix solar panel at the end

# Roof hook:

| Part No. | YK-PT02                                | M |
|----------|----------------------------------------|---|
|          | Stainless steel                        | 1 |
| Material | Tapping screw                          |   |
|          | Socket bolt kit                        |   |
| Finish   | N/A                                    |   |
| Remark   | The length of tile is long than normal |   |