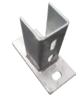

# Tile roof mounting accessories:

Mounting rail Rail . Extruded Aluminum Profile, A16005-T52560mm, 3405 and 4200mm are the standard size

Roof hook kit Tile rook hook Stainless Steel SUS304

**Function:** Fix the rail to the rafter

# Roof hook:

| Part No. | YK-PT02                                | M |
|----------|----------------------------------------|---|
|          | Stainless steel                        | 1 |
| Material | Tapping screw                          |   |
|          | Socket bolt kit                        |   |
| Finish   | N/A                                    |   |
| Remark   | The length of tile is long than normal |   |

| Part No. | YK-PT03                     |    |
|----------|-----------------------------|----|
|          | Stainless steel             | 4  |
| Material | Tapping screw               |    |
|          | Socket bolt kit             |    |
| Finish   | N/A                         | 45 |
| Remark   | Used for another type rails |    |