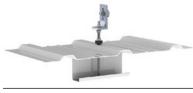

# Ground solar mounting system for 2 rows type

Bluesun Solar Ground Mount is applicable to install the solar panel on a open field. Not only for residential, but also widely used for commercial project. Strong and powerful structure, nice appearance and lowest cost make this system quite popular all over the world.

## Main parts show as bellow:

Mounting rail. Main beam. Diagonal brace. back support

Splice

Front Rear Post

Connection

End clamp. Mid clamp kit

### Project pics show as bellow: