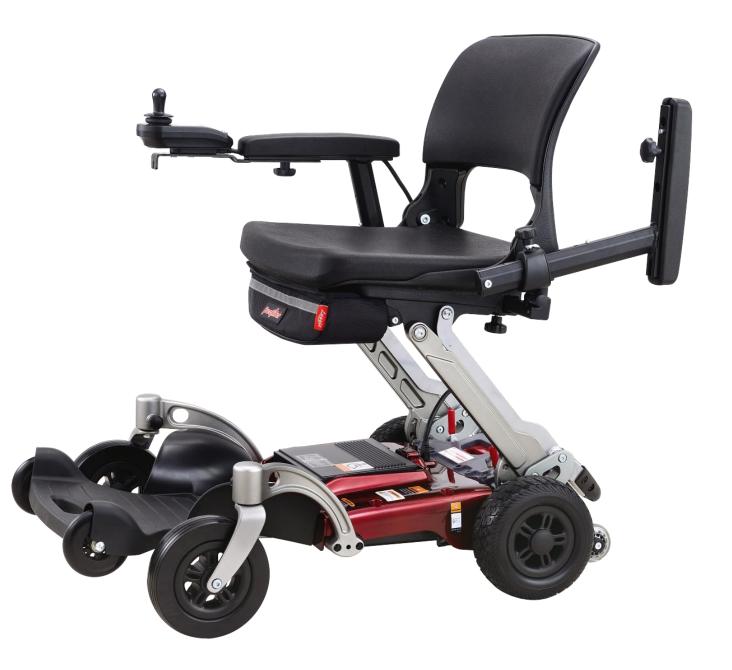

Armrest height and width are adjustable for your comfortable position.

#### Efficacy

Adopted aircraft aluminium class as chassis and with zero-welding technique to make the strongest chassis than other power chair suppliers. It is smallest footprint and biggest weight capacity folding power chairs in the world.

#### **DMS System**

The patented and coaxial DMS system solve the traditional main problems. It's capable to delivers superior traction control management than others.