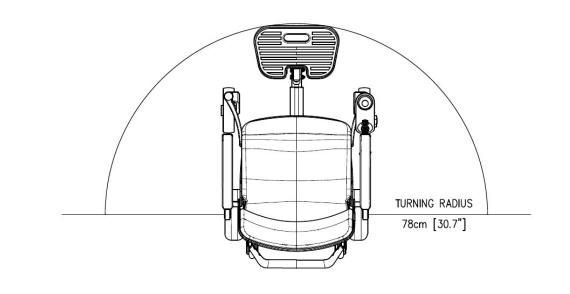

#### Warranty

Lithium-ion battery is the most common as a portable power supply. However, we are the only one to provide **12 months warranty** instead of 6 months warranty from others.

| Top Speed                 | 3.6mph                                 |
|---------------------------|----------------------------------------|
| Weight Cap                | 320lbs                                 |
| Turning Radius            | 30''                                   |
| Range                     | up to 8 mile/15 mile<br>(10.5ah/16.ah) |
| Fully Charging            | 90 min/180 min                         |
| Overall Length            | 37''                                   |
| Overall Width             | 23''                                   |
| Caster                    | 7" solid PU                            |
| Rear Wheel                | 8" solid PU                            |
| Ground Clearance          | 2.36 (at motor)                        |
| Seat                      | 18*16''                                |
| Total Weight              | 70lbs                                  |
| Seat height<br>adjustable | 33'' & 30''                            |