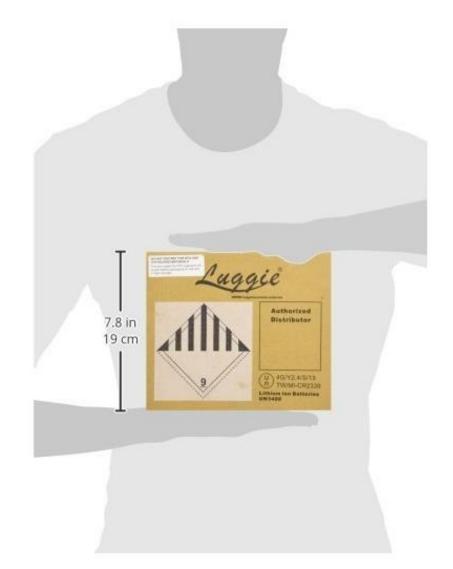

## UN 38.3

An International testing criteria for lithium battery or equipment containing lithium battery should undergo all testing criteria.

Our lithium-ion battery and TravelRider itself are certified the UN 38.3 criteria. Battery weight is 4.5lbs.

Customers can be carry the light weight battery to airline. It is **TSA** approved.