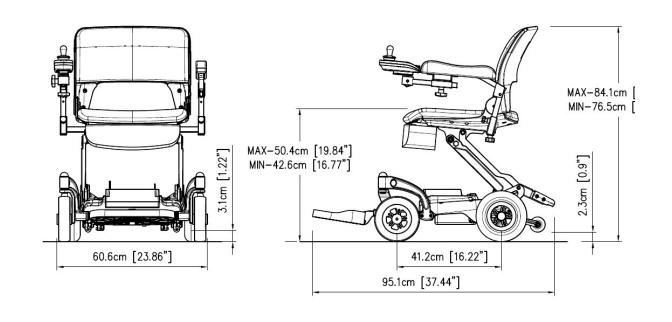

#### Warranty

Lithium-ion battery is the most common as a portable power supply. However, we are the only one to provide **12 months warranty** instead of 6 months warranty from others.

| Top Speed                 | 3.6mph                                 |
|---------------------------|----------------------------------------|
| Weight Cap                | 320lbs                                 |
| Turning Radius            | 30''                                   |
| Range                     | up to 8 mile/15 mile<br>(10.5ah/16.ah) |
| Fully Charging            | 90 min/180 min                         |
| Overall Length            | 37''                                   |
| Overall Width             | 23''                                   |
| Caster                    | 7" solid PU                            |
| Rear Wheel                | 8" solid PU                            |
| Ground Clearance          | 2.36 (at motor)                        |
| Seat                      | 18*16''                                |
| Total Weight              | 70lbs                                  |
| Seat height<br>adjustable | 33'' & 30''                            |