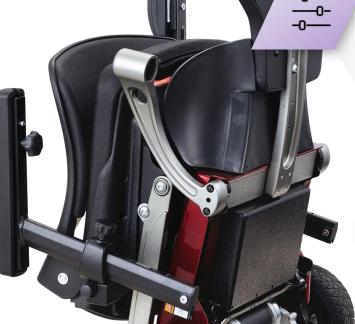

#### THREE

Without any complicated steps and tools can be fold and expand in 3 second ready to go.