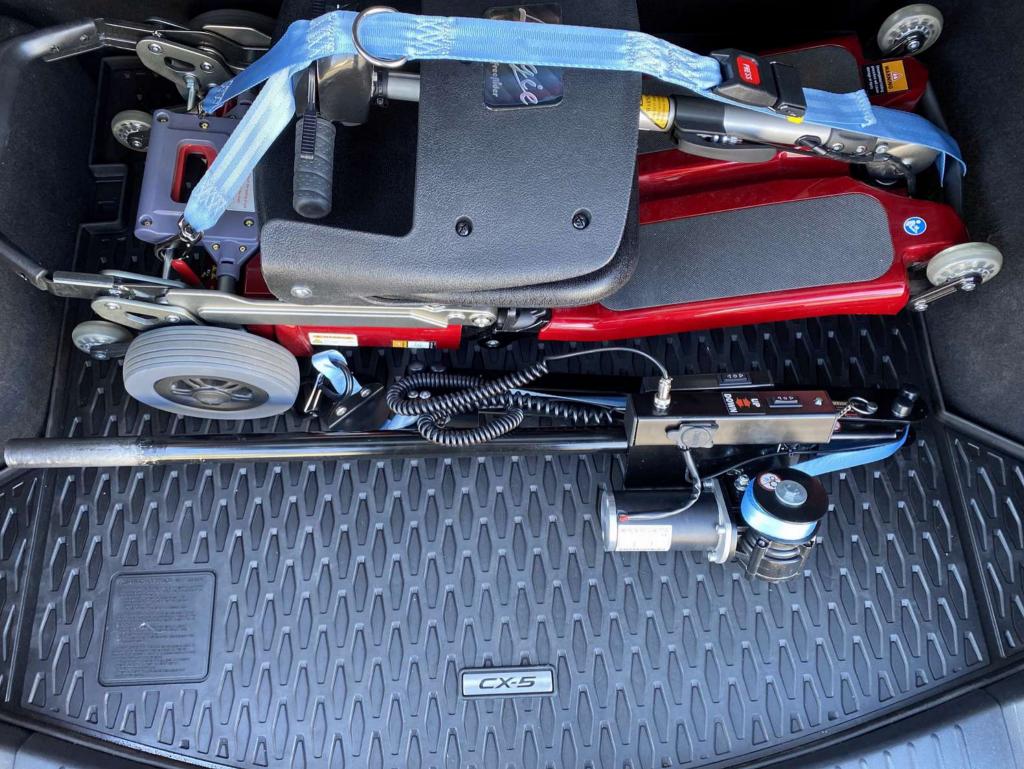

#### ROTATING

Lifting to the proper height and rotate into the trunk.

#### LIFTING OUR LUGGIE

Llift various Luggie and various positions.