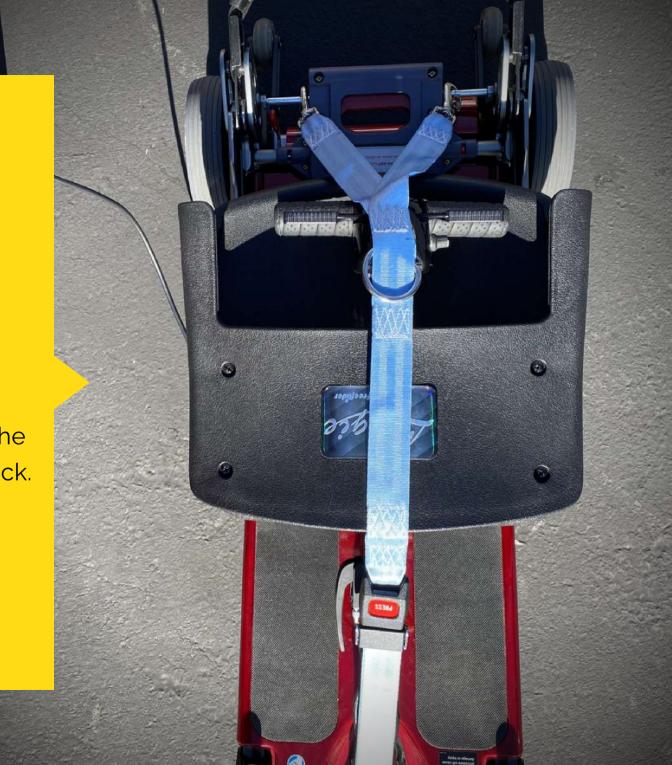

#### HOOK REAR ROD

Using Y-Strap to hook the rear rod first

#### PASS-THROUGH BUCKLE

Pass the buckle through the top of the front bumper.

Let's we name it Y-Strap.

The tiller can be placed in between the seat and the seat back.