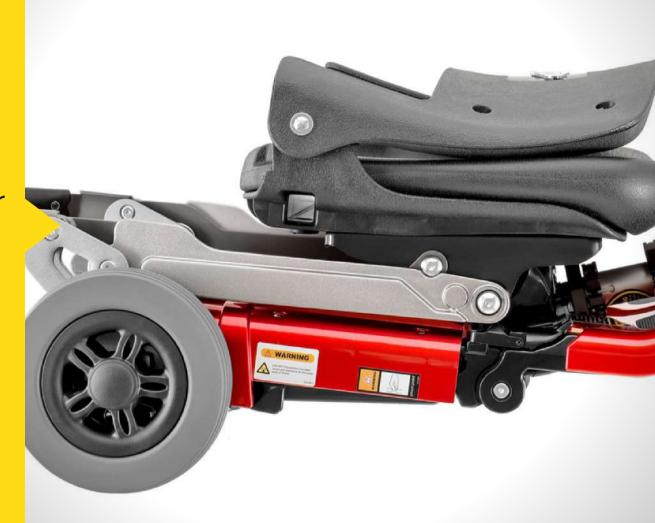

#### PULL OUT

Pull out the motor pole from the linear bar, which can stay on the hitch.