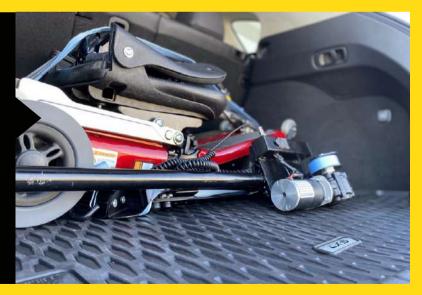

#### PULL OUT

Pull out the motor pole from the linear bar, which can stay on the hitch.