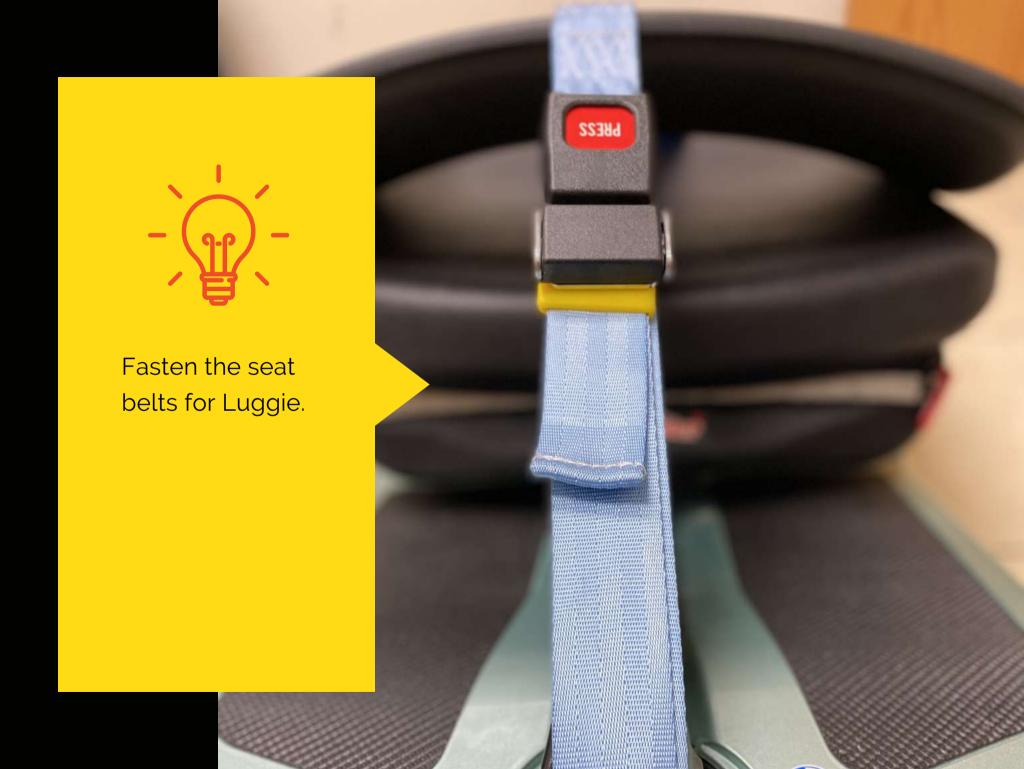

#### HOOK REAR ROD

Using Y-Strap to hook the rear rod first

#### PASS-THROUGH BUCKLE

Pass the buckle through the top of the front bumper.

Let's we name it Y-Strap.

The tiller can be placed in between the seat and the seat back.