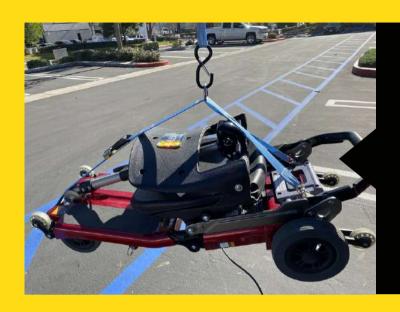

#### LIFTING

Now, you can lift it.

#### ROTATING

Lifting to the proper height and rotate into the trunk.