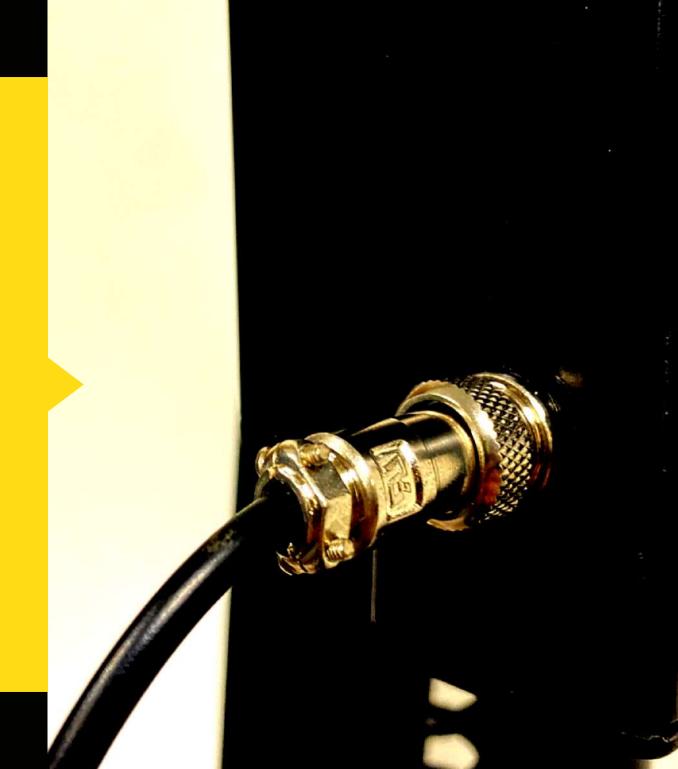

#### PLUG CONTROLLER

one goes to controller

#### PLUG POWER

one goes to the scooter

Connecting power before folding.

Matching the plug quickly

Tightening the remote