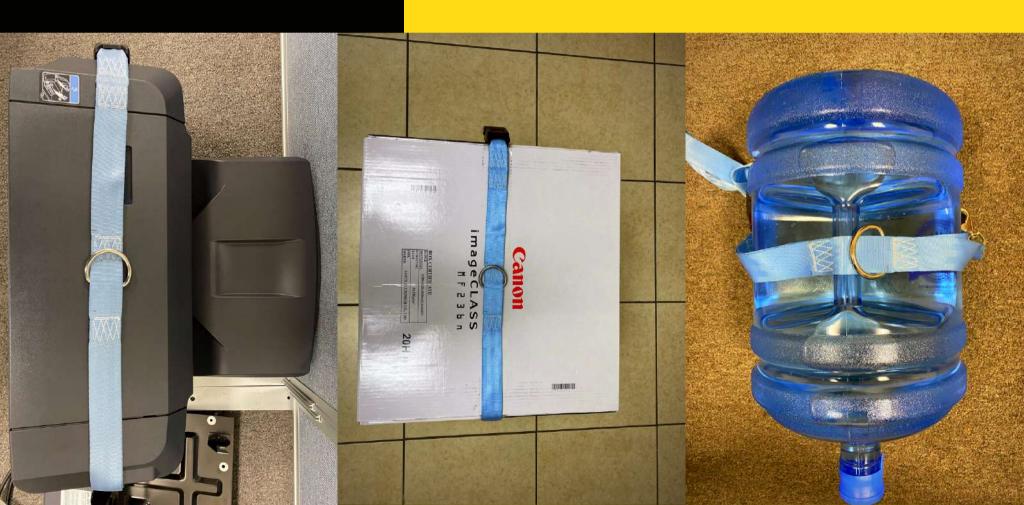

#### LIFITNG YOUR STUFF

You can lift anything you feel heavy.

mower 52 lb BBQ grill
84 lb

portable freezer 75 lb