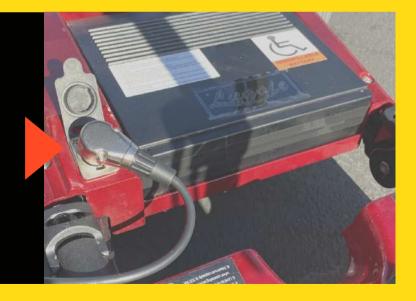

#### PLUG CONTROLLER

one goes to controller

#### PLUG POWER

one goes to the scooter

Connecting power before folding.

Matching the plug quickly

Tightening the remote

#### UNPLUG CORD

Unpluging from the controller and secure to the metal ring