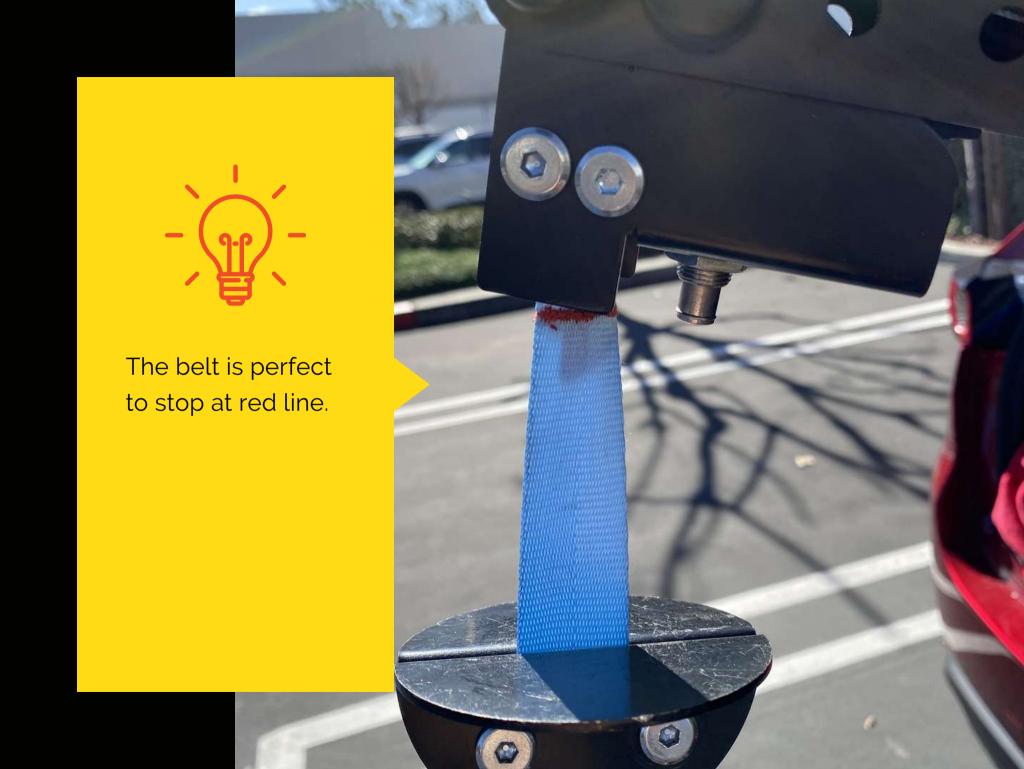

#### PASS-THROUGH BUCKLE

Pass the buckle through the top of the front bumper.

Let's we name it Y-Strap.

The tiller can be placed in between the seat and the seat back.