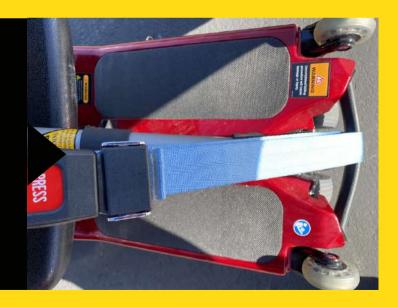

#### PASS-THROUGH BUCKLE

Pass the buckle through the top of the front bumper.

Let's we name it Y-Strap.

The tiller can be placed in between the seat and the seat back.