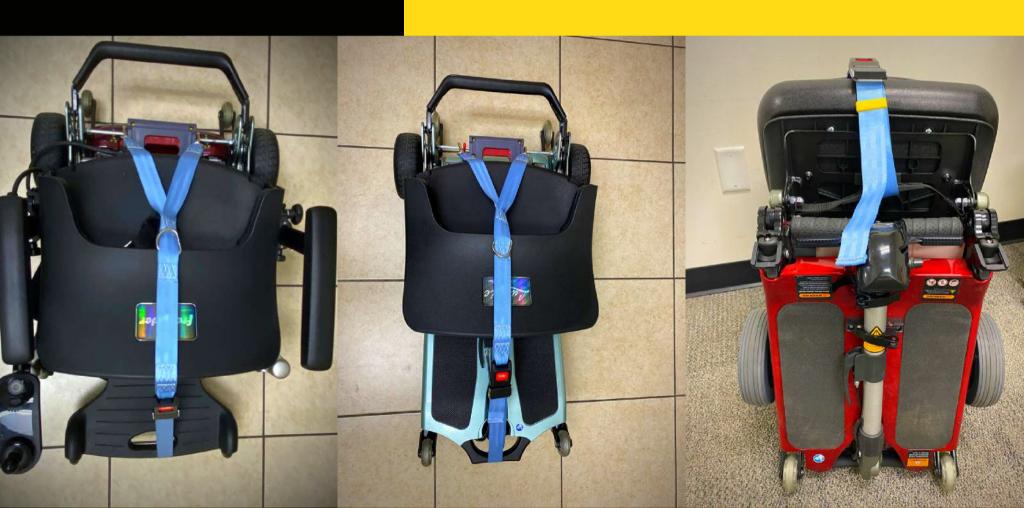

#### HOOK REAR ROD

Using Y-Strap to hook the rear rod first

#### PASS-THROUGH BUCKLE

Pass the buckle through the top of the front bumper.

Let's we name it Y-Strap.

The tiller can be placed in between the seat and the seat back.