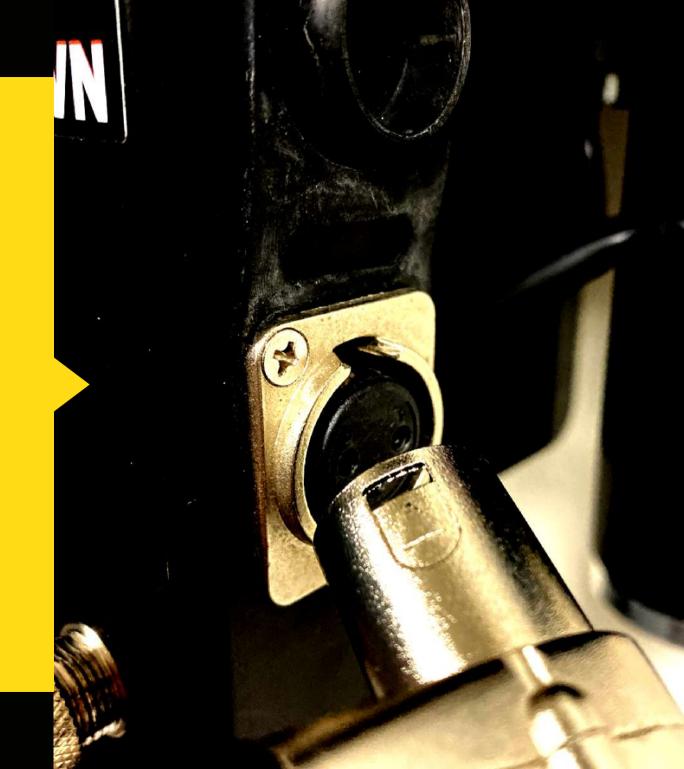

#### PLUG CONTROLLER

one goes to controller

#### PLUG POWER

one goes to the scooter

Connecting power before folding.

Matching the plug quickly

Tightening the remote