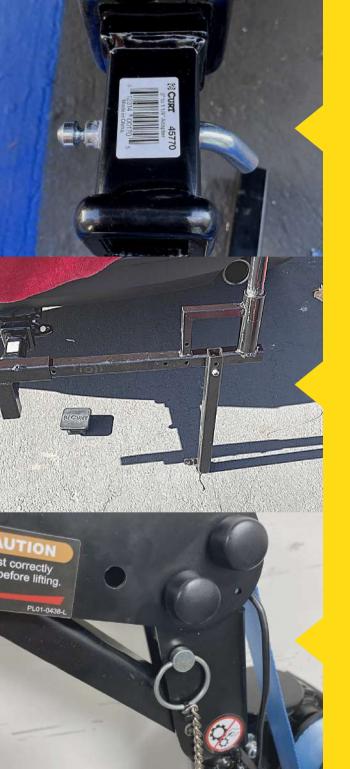

## INSTALL & LIFT SAFE STEP

No Tools and Helmet Required.

Attaching the hitch

Inserting linear bar

Adjusting length & height of arm

,