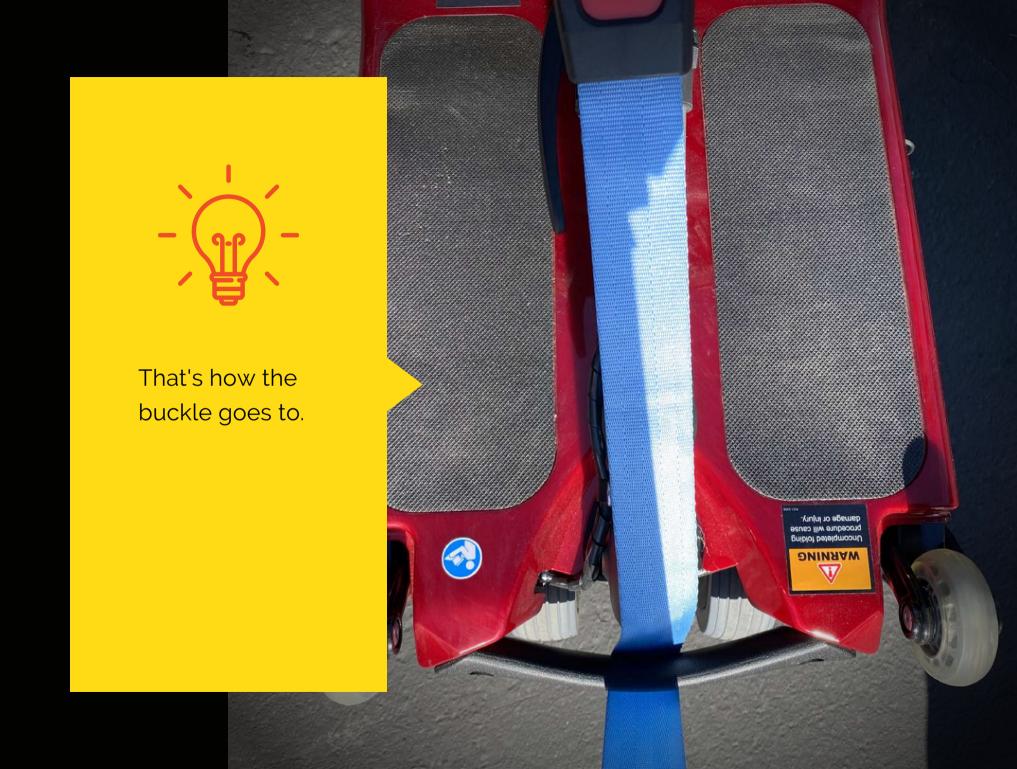

#### PASS-THROUGH BUCKLE

Pass the buckle through the top of the front bumper.

Let's we name it Y-Strap.

The tiller can be placed in between the seat and the seat back.