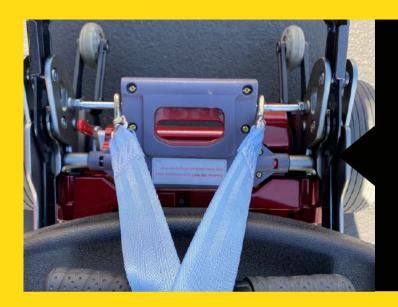

#### HOOK REAR ROD

Using Y-Strap to hook the rear rod first

#### PASS-THROUGH BUCKLE

Pass the buckle through the top of the front bumper.

Let's we name it Y-Strap.

The tiller can be placed in between the seat and the seat back.