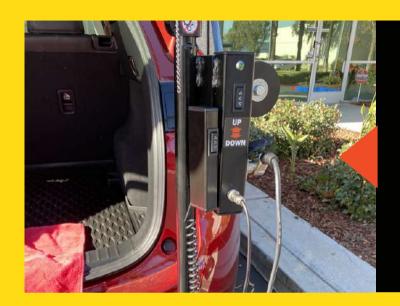

## INSTALL & LIFT SAFE STEP

No Tools and Helmet Required.

Attaching the hitch

Inserting linear bar

Adjusting length & height of arm

,

#### PLUG CONTROLLER

one goes to controller

#### PLUG POWER

one goes to the scooter

Connecting power before folding.

Matching the plug quickly

Tightening the remote