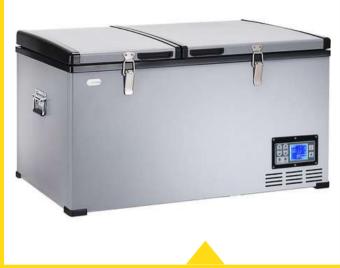

#### LIFITNG YOUR STUFF

You can lift anything you feel heavy.

mower 52 lb BBQ grill
84 lb

portable freezer 75 lb