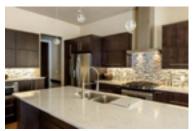

The main floor offers 10 ft. ceilings, an incredible window package, a beautiful kitchen complete with appliances, quartz counter tops and a huge matching island. Dining and living room with vaulted and beamed ceilings. Three bedrooms on the main floor, the master bedroom features an upgraded luxury ensuite and walk-in closet.