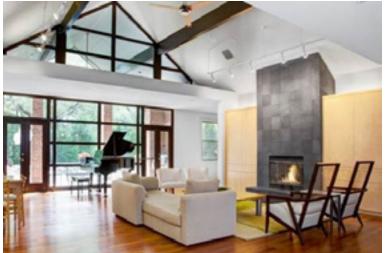

The main floor offers 10 ft. ceilings, an incredible window package, a beautiful kitchen complete with appliances, quartz counter tops and a huge matching island. Dining and living room with vaulted and beamed ceilings. Three bedrooms on the main floor, the master bedroom features an upgraded luxury ensuite and walk-in closet.