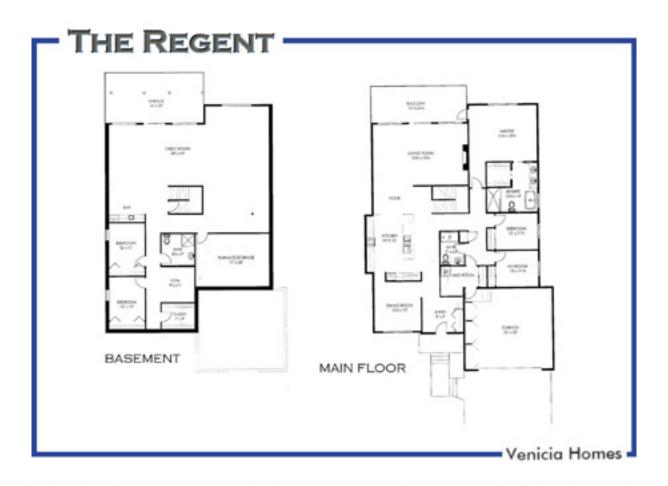

The main floor offers 10 ft. ceilings, an incredible window package, a beautiful kitchen complete with appliances, quartz counter tops and a huge matching island. Dining and living room with vaulted and beamed ceilings. Three bedrooms on the main floor, the master bedroom features an upgraded luxury ensuite and walk-in closet.

The finished walk-out basement offers nearly 2,300 sq.ft. of living space with 9 ft. ceilings, a huge recroom (34' x 44'), wet bar, 2 bedrooms, 3-piece bath and a gym. The basement provides great views and opens to a covered patio with a 10' x 26' deck off the main floor. Double attached garage (22' x 22').

#### **MAIN LEVEL**

| Living Room15.50′ x 18.50′ | Bedroom10.00' x 11.50' |  |  |  |  |
|----------------------------|------------------------|--|--|--|--|
| Dining Room13.50′ x 13.00′ | Bedroom10.00' x 11.50' |  |  |  |  |
| Kitchen18.00′ x 13.00′     | Bathroom3-piece        |  |  |  |  |
| Master Bed15.60′ x 18.60′  | Laundry Room           |  |  |  |  |
| Ensuite5-piece             |                        |  |  |  |  |

#### **LOWER LEVEL**

| Great Room | 34.00′ | х | 44.00′ | Bedroom  | .12.00′ x 11.00′ |
|------------|--------|---|--------|----------|------------------|
| Game Room  | 9.50′  | х | 9.00'  | Bathroom | .3-piece         |
| Bedroom    | 12.00′ | х | 11.00′ |          |                  |