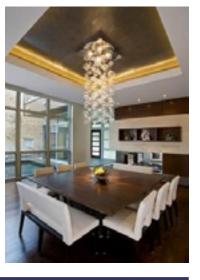

### **ADDITIONAL FEATURES**

Luxury home at an affordable price! Tons of upgrades... This amazing 2,566 sq.ft. lake view home combines quality, function and style to create an ideal DREAM HOME. Enter this luxury bungalow through the 8 ft. etched glass door and you are immediately greeted into the large foyer.

The main floor offers 10 ft. ceilings, an incredible window package, a beautiful kitchen complete with appliances, quartz counter tops and a huge matching island. Dining and living room with vaulted and beamed ceilings. Three bedrooms on the main floor, the master bedroom features an upgraded luxury ensuite and walk-in closet.