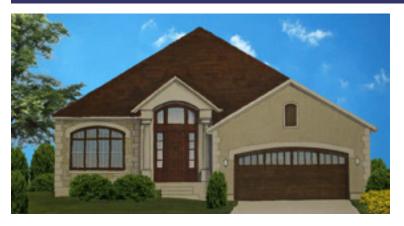

## **47 KENDALL CRESCENT**

\$789,900

Size: 2,566 sq.ft.

Lot Size: 70' x 183'

Style: Bungalow

### **ADDITIONAL FEATURES**

Luxury home at an affordable price! Tons of upgrades... This amazing 2,566 sq.ft. lake view home combines quality, function and style to create an ideal DREAM HOME. Enter this luxury bungalow through the 8 ft. etched glass door and you are immediately greeted into the large foyer.