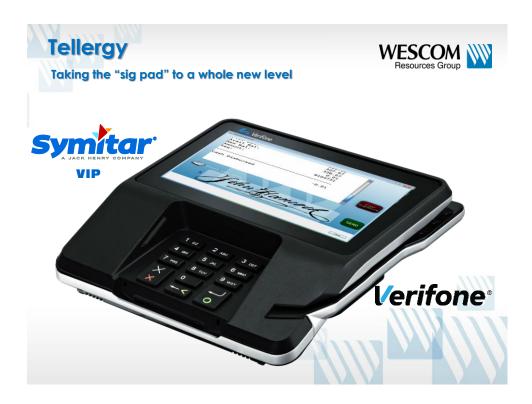

## Data Security and Member Privacy





#### **Data Security and Member Privacy**

- NAFCU Survey Reports:
  - Average CU has spent \$226,000 and 1,600 hours on debit and credit card fraud issues resulting from merchant data breaches
  - 17.5 percent of survey respondents' debit cards and 10.3 percent of credit cards were exposed in retailer breaches in 2014
  - Costs:
    - reissuing cards (40.6 percent)
    - Fraud investigation and losses (32.7 percent)
    - Monitoring costs (25 percent)



#### **Data Security and Member Privacy**

- Safeguarding Nonpublic Personal Information:
  - Account Numbers
  - Social Security Numbers
  - PIN's
- · All need to be encrypted and protected
  - Reputational Risk
  - Monetary Risk
  - Regulatory Risk



#### **Data Security and Member Privacy**











### Key Benefits

- Competitive Advantage
- Accuracy of Member Information
- Maximizing Branch Effectiveness
- Consistency of Marketing Messages
- Data Security & Member Privacy







#### Key Benefits

- Competitive Advantage
- Accuracy of Member Information
- Maximizing Branch Effectiveness
- Consistency of Marketing Messages
- Data Security & Member Privacy







#### 0000396066 JAMES BOND

Please enter new information or click "Edit" to get member's input from Tellergy, then Click SAVE to save the change to Symitar.

Primary member information only. Saved changes will affect the primary member's record.

| Field           | Current Information                          | Show | New Information | Edit |  |  |  |  |  |
|-----------------|-----------------------------------------