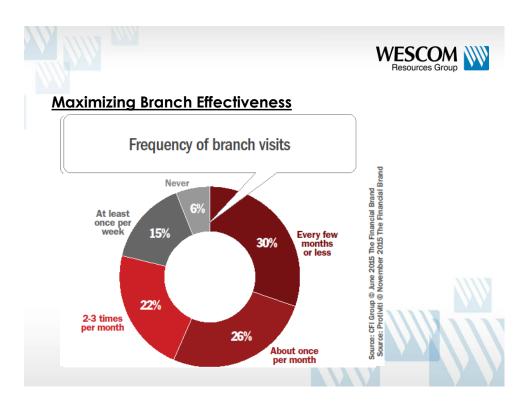

|                |             | rayde:          | mease select          |               |
|                                                                                                    |                                  |                        |                      |                |             | Amount:         | \$0.00                | Submit        |

### **Mobile Banking**











#### Key Concerns of a Typical Credit Union

- Competitive Advantage
- Accuracy of Member Information
- Maximizing Branch Effectiveness
- Consistency of Marketing Messages
- Data Security & Member Privacy





## Competitive Advantage

Tellergy









## Accuracy of Member Information

Tellergy











# Maximizing Branch Effectiveness





### **Maximizing Branch Effectiveness**













## Data Security and Member Privacy





#### **Data Security and Member Privacy**

- NAFCU Survey Reports:
  - Average CU has spent \$226,000 and 1,600 hours on debit and credit card fraud issues resulting from merchant data breaches
  - 17.5 percent of survey respondents' debit cards and 10.3 percent of credit cards were exposed in retailer breaches in 2014
  - Costs:
    - reissuing cards (40.6 percent)
    - Fraud investigation and losses (32.7 percent)
    - Monitoring costs (25 percent)



#### **Data Security and Member Privacy**

- Safeguarding Nonpublic Personal Information:
  - Account Numbers
  - Social Security Numbers
  - PIN's
- · All need to be encrypted and protected
  - Reputational Risk
  - Monetary Risk
  - Regulatory Risk



#### **Data Security and Member Pri