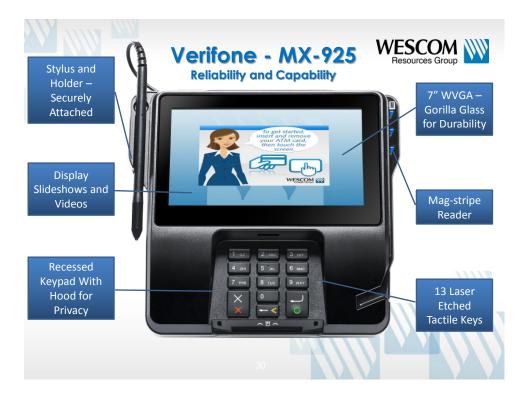

ata Security and Member Privacy





#### **Data Security and Member Privacy**

- NAFCU Survey Reports:
  - Average CU has spent \$226,000 and 1,600 hours on debit and credit card fraud issues resulting from merchant data breaches
  - 17.5 percent of survey respondents' debit cards and 10.3 percent of credit cards were exposed in retailer breaches in 2014
  - Costs:
    - reissuing cards (40.6 percent)
    - Fraud investigation and losses (32.7 percent)
    - Monitoring costs (25 percent)



#### **Data Security and Member Privacy**

- Safeguarding Nonpublic Personal Information:
  - Account Numbers
  - Social Security Numbers
  - PIN's
- · All need to be encrypted and protected
  - Reputational Risk
  - Monetary Risk
  - Regulatory Risk



#### **Data Security and Member Privacy**











### Key Benefits

- Competitive Advantage
- Accuracy of Member Information
- Maximizing Branch Effectiveness
- Consistency of Marketing Messages
- Data Security & Member Privacy







#### Key Benefits

- Competitive Advantage
- Accuracy of Member Information
- Maximizing Branch Effectiveness
- Consistency of Marketing Messages
- Data Security & Member Privacy







#### 0000396066 JAMES BOND

Please enter new information or click "Edit" to get member's input from Tellergy, then Click SAVE to save the change to Symitar.

Primary member information only. Saved changes will affect the primary member's record.

| Field           | Current Information                          | Show | New Information | Edit |  |  |  |  |  |
|-----------------|---------------------------------------------