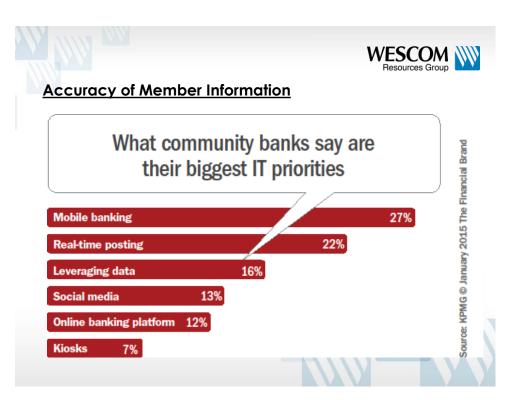

|                                  |                        |                      |                |             | rayde:          | mease select          |               |
|                                                                                                    |                                  |                        |                      |                |             | Amount:         | \$0.00                | Submit        |

### **Mobile Banking**











#### Key Concerns of a Typical Credit Union

- Competitive Advantage
- Accuracy of Member Information
- Maximizing Branch Effectiveness
- Consistency of Marketing Messages
- Data Security & Member Privacy





## Competitive Advantage

Tellergy









## Accuracy of Member Information

Tellergy











# Maximizing Branch Effectiveness





### **Maximizing Branch Effectiveness**













## Data Security and Member Privacy





#### **Data Security and Member Privacy**

- NAFCU Survey Reports:
  - Average CU has spent \$226,000 and 1,600 hours on debit and credit card fraud issues resulting from merchant data breaches
  - 17.5 percent of survey respondents' debit cards and 10.3 percent of credit cards were exposed in retailer breaches in 2014
  - Costs:
    - reissuing cards (40.6 percent)
    - Fraud investigation and losses (32.7 percent)
    - Monitoring costs (25 percent)



#### **Data Security and Member Privacy**

- Safeguarding Nonpublic Personal Information:
  - Account Numbers
  - Social Security Numbers
  - PIN's
- · All need to be encrypted and protected
  - Re