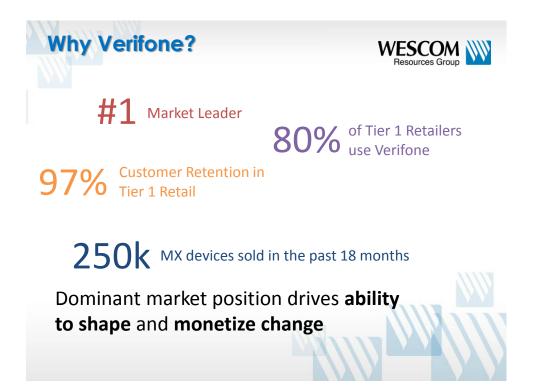

Data Security and Member Privacy





#### **Data Security and Member Privacy**

- NAFCU Survey Reports:
  - Average CU has spent \$226,000 and 1,600 hours on debit and credit card fraud issues resulting from merchant data breaches
  - 17.5 percent of survey respondents' debit cards and 10.3 percent of credit cards were exposed in retailer breaches in 2014
  - Costs:
    - reissuing cards (40.6 percent)
    - Fraud investigation and losses (32.7 percent)
    - Monitoring costs (25 percent)



#### **Data Security and Member Privacy**

- Safeguarding Nonpublic Personal Information:
  - Account Numbers
  - Social Security Numbers
  - PIN's
- · All need to be encrypted and protected
  - Reputational Risk
  - Monetary Risk
  - Regulatory Risk



#### **Data Security and Member Privacy**











### Key Benefits

- Competitive Advantage
- Accuracy of Member Information
- Maximizing Branch Effectiveness
- Consistency of Marketing Messages
- Data Security & Member Privacy







#### Key Benefits

- Competitive Advantage
- Accuracy of Member Information
- Maximizing Branch Effectiveness
- Consistency of Marketing Messages
- Data Security & Member Privacy







#### 0000396066 JAMES BOND

Please enter new information or click "Edit" to get member's input from Tellergy, then Click SAVE to save the change to Symitar.

Primary member information only. Saved changes will affect the primary member's record.

| Field           | Current Information                          | Show | New Information | Edit |  |  |  |  |  |
|-----------------|-------------------------------------------