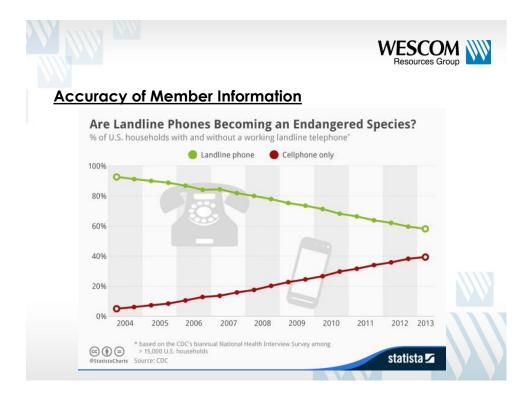

|                                  |                        |                      |                |             | rayde:          | mease select          |               |
|                                                                                                    |                                  |                        |                      |                |             | Amount:         | \$0.00                | Submit        |

### **Mobile Banking**











#### Key Concerns of a Typical Credit Union

- Competitive Advantage
- Accuracy of Member Information
- Maximizing Branch Effectiveness
- Consistency of Marketing Messages
- Data Security & Member Privacy





## Competitive Advantage

Tellergy









## Accuracy of Member Information

Tellergy











# Maximizing Branch Effectiveness





### **Maximizing Branch Effectiveness**













## Data Security and Member Privacy





#### **Data Security and Member Privacy**

- NAFCU Survey Reports:
  - Average CU has spent \$226,000 and 1,600 hours on debit and credit card fraud issues resulting from merchant data breaches
  - 17.5 percent of survey respondents' debit cards and 10.3 percent of credit cards were exposed in retailer breaches in 2014
  - Costs:
    - reissuing cards (40.6 percent)
    - Fraud investigation and losses (32.7 percent)
    - Monitoring costs (25 percent)



#### **Data Security and Member Privacy**

- Safeguarding Nonpublic Personal Information:
  - Account Numbers
  - Social Security Numbers
  - PIN's
- · All need to be encrypted and protected
  - Reputa