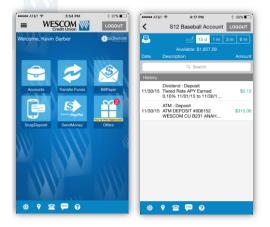

|                                  |                        |                      |                |             | Payee:          | Please select         |               |
|                                                                                                    |                                  |                        |                      |                |             | rayde:          | mease select          |               |
|                                                                                                    |                                  |                        |                      |                |             | Amount:         | \$0.00                | Submit        |

### **Mobile Banking**











#### Key Concerns of a Typical Credit Union

- Competitive Advantage
- Accuracy of Member Information
- Maximizing Branch Effectiveness
- Consistency of Marketing Messages
- Data Security & Member Privacy





## Competitive Advantage

Tellergy









## Accuracy of Member Information

Tellergy











# Maximizing Branch Effectiveness





### **Maximizing Branch Effectiveness**













## Data Security and Member Privacy





#### **Data Security and Member Privacy**

- NAFCU Survey Reports:
  - Average CU has spent \$226,000 and 1,600 hours on debit and credit card fraud issues resulting from merchant data breaches
  - 17.5 percent of survey respondents' debit cards and 10.3 percent of credit cards were exposed in retailer breaches in 2014
  - Costs:
    - reissuing