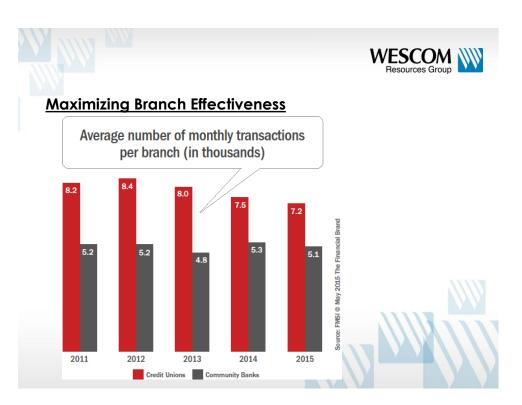

|                        |                      |                |             | rayde:          | mease select          |               |
|                                                                                                    |                                  |                        |                      |                |             | Amount:         | \$0.00                | Submit        |

### **Mobile Banking**











#### Key Concerns of a Typical Credit Union

- Competitive Advantage
- Accuracy of Member Information
- Maximizing Branch Effectiveness
- Consistency of Marketing Messages
- Data Security & Member Privacy





## Competitive Advantage

Tellergy









## Accuracy of Member Information

Tellergy











# Maximizing Branch Effectiveness





### **Maximizing Branch Effectiveness**













## Data Security and Member Privacy





#### **Data Security and Member Privacy**

- NAFCU Survey Reports:
  - Average CU has spent \$226,000 and 1,600 hours on debit and credit card fraud issues resulting from merchant data breaches
  - 17.5 percent of survey respondents' debit cards and 10.3 percent of credit cards were exposed in retailer breaches in 2014
  - Costs:
    - reissuing cards (40.6 percent)
    - Fraud investigation and losses (32.7 percent)
    - Monitoring costs (25 percent)



#### **Data Security and Member Privacy**

- Safeguarding Nonpublic Personal Information:
  - Account Numbers
  - Social Security Numbers
  - PIN's
- · All need to be encrypted and protected
  - Reputational Risk
  - Monetary Risk
  - Regulat