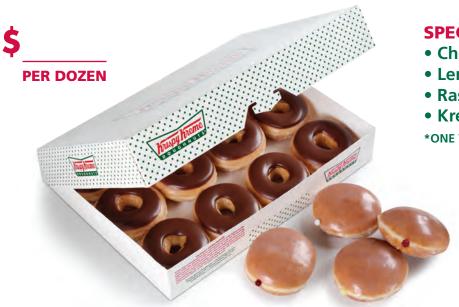

## **SPECIAL VARIETY DOZENS**

- Chocolate Iced
- Lemon Filled
- Raspberry Filled
- Kreme Filled
- **\*ONE VARIETY PER DOZEN**