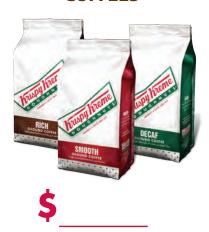

## DOUGHNUTS TO SUIT YOUR TASTE



## **SPECIAL VARIETY DOZENS**

- Chocolate Iced
- Lemon Filled
- Raspberry Filled
- Kreme Filled
- **\*ONE VARIETY PER DOZEN**

## SIGNATURE COFFEES



**PER BAG** 





**ORIGINAL GLAZED® DOUGHNUTS** 





## **Order Form**

| Hello, I'm                                           |
|------------------------------------------------------|
| from                                                 |
| I'm selling Krispy Kreme products to raise money for |
| Order due date:                                      |

| Check the products you are selling:                                                                                                                         |
|-------------------------------------------------------------------------------------------------------------------------------------------------------------|
| Fresh Krispy Kreme Original Glazed® doughnuts for a price of a dozen.