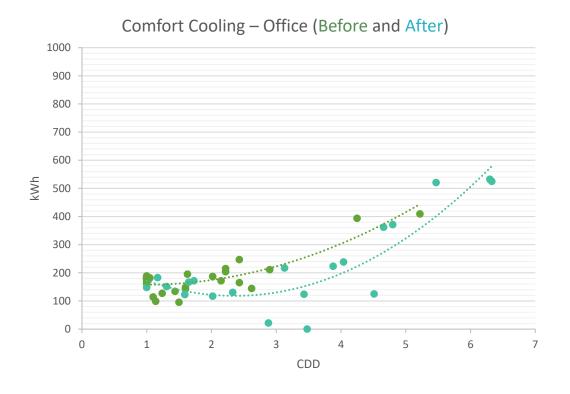

#### **Example Case Study – EMCOR UK**

RapidChill is a new development project with first installs in Summer 2017. Property is used for comfort cooling in the North West, UK

- 50L (13.2 Gal) installed
- 3 week test study using1 minute AMR data
- 22.16% Saving compared to baseline
- \$181 saved (1 year ROI)
- 1467lb CO2 saved