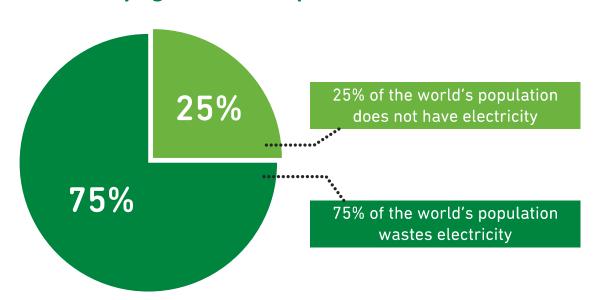

#### 15% Energy Savings

#### Boiler & Chiller Water Energy Saving Treatment

Improves the heat transfer properties of the water within your boiler and chiller systems for significantly increased efficiency.



a holistic approach to energy efficiency that minimizes operating expenses and carbon footprints

### What is RAISE?



#### We are trying to solve two problems.





#### **Our Approach:**

- Discover, incubate, and deliver disruptive technologies
- Holistic Approach
- Catapult best-in-class products through our global partners
- Gift Energy to those who need it most

# Our innovation incubator is dedicated to partnering with the brilliant minds of inventors



- We bring all the key components for innovative success
- Our brand, our global network of partners, and our infrastructure propel great ideas into commercially viable realities



#### It's about more than light bulbs.



#### Philips / CREE



LED Lighting





- LED Lighting
- RESTORE 1030
- RAPID Boil
- RAPID Chill
- RECLEAN Pro
- REDUCTION
- Air Filters
- Water Filters

- Energy Generation
- Energy Storage
- Energy Distribution
- New Technology Incubation
- Gift Energy Program
- Woman