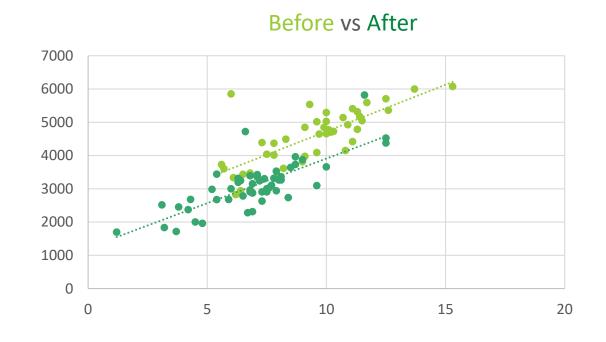

#### **Example Case Study – Heathrow Airport**

RapidBoil was trialled by Heathrow Airport at their engineering complex. The trial was reviewed using IPMVP

- 35L (10 Gal) installed
- 40 days compared using Half Hourly AMR data
- 20.1% Saving compared to baseline
- \$1246.50 saved
- 17,030lb CO2 saved

There are now over 200 RapidBoil case studies (and 10,000 installs) worldwide. Typical ROI is less than 12 months