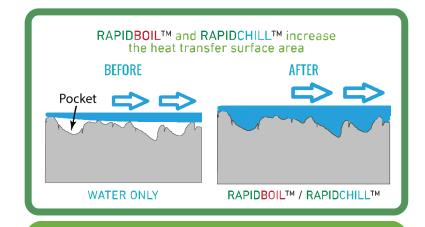

# Increases Heat Transfer: Heat Transfer = U x ∆T x A RAPIDBOIL™ RAPIDCHILL™ U □ heat transfer coefficient = Temperature difference\* = cross-sectional surface area for heat transfer \* Between Radiator and Room