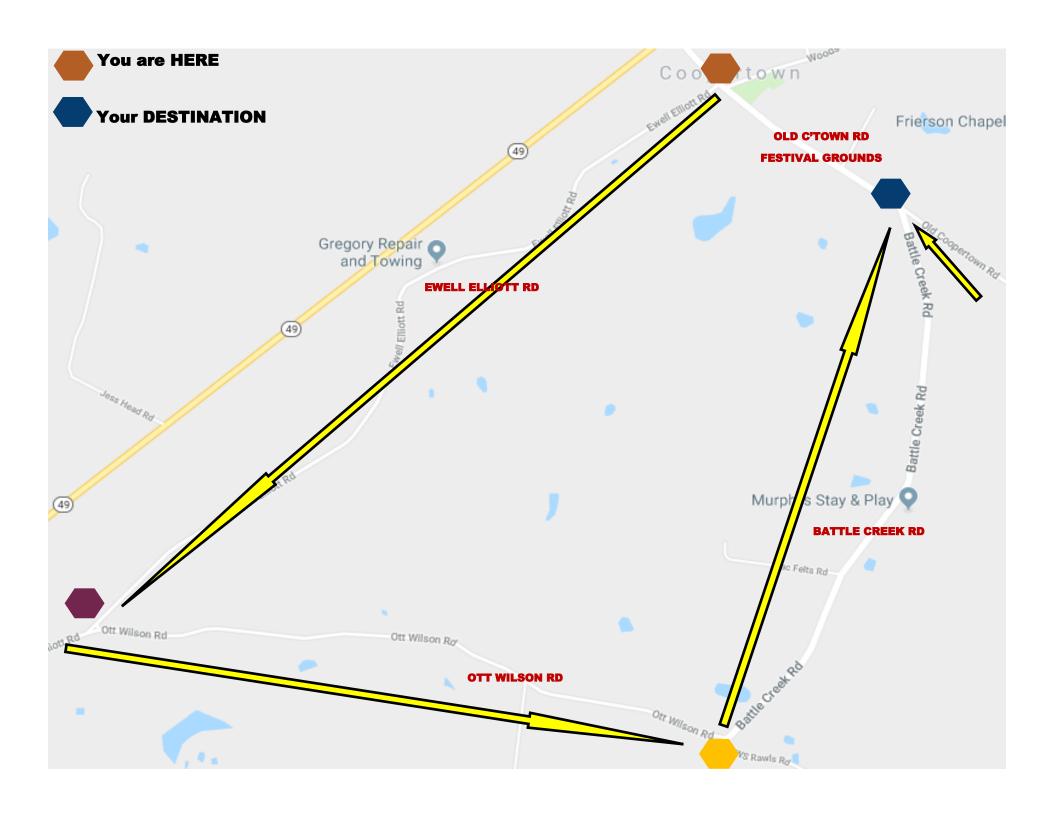

## **DETOUR DIRECTIONS**

- Follow Ewell Elliott Rd about 1.75 miles until arriving at a fork in the road (detour sign—left turn)
- Follow left fork onto Ott Wilson Rd about 1.25 miles (right fork will put you on Hwy. 49)
- At the end of Ott Wilson Rd. turn left onto Battle Creek Rd

In about 1.2 miles on Battle Creek Rd. turn left onto Old Coopertown Rd

The South Entrance should be to your left

Something to keep in mind... Old Coopertown Rd is a strictly enforced ONE-WAY limited to residents and emergency responders. If you miss your booth, you will need to re-trace this detour.