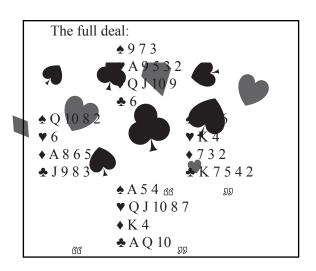

North (Dummy)

♠ 9 7 3

♥ A 9 5 3 2

♠ Q J 10 9

♠ 6

South (You)

♠ A 5 4

♥ Q J 10 8 7

♠ K 4

♠ A Q 10

After you open 1♥ in fourth seat, partner's leap to 4♥ ends the bidding West leads the ♠2, fourth best, to East's king and your ace. Now what? Plan the play.

You are staring at three lewith diamonds is out of the heart finesse.

If you take the heart fine finesse? If that works, yo the club finesse loses and

Both finesses are 50-50 p what? There is a "two-ki e ♥K. Working ck reducing you to

out the club

But wait! What if

oine"? And guess

When dealing with two suits each missing a least reither will land you your contract, but if you take the wrong ce, down the longer suit (hearts), and if the king doesn't drop, take the snorter suit, clubs.