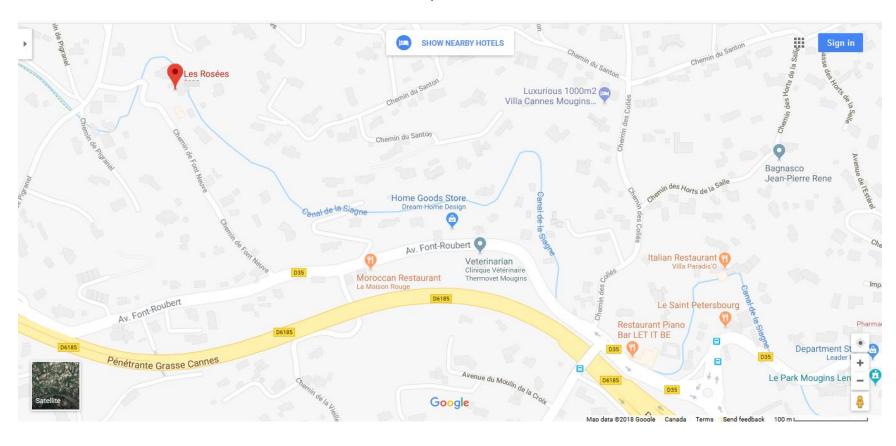

## This map is zoomed in

## **CONTACT INFO**

| Telephone:<br>+ 33 4 92 92 29 64                | Email: lesrosees@yahoo.com                                          |
|-------------------------------------------------|---------------------------------------------------------------------|
| Address: 238 Chemin de Font Neuve 06250 Mougins | GPS Coordinates for your navigation :  Latitude: 43.607982732555755 |
|                                                 | Longitude : 6.992411615964329                                       |