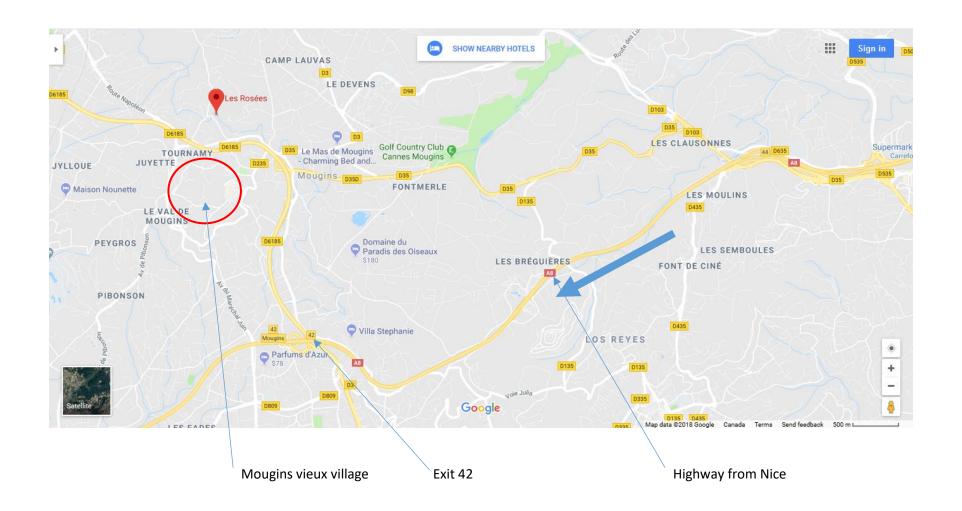

## Directions to Les Rosees from Nice/ Airport

- 1. When coming out of the airport take the direction Cannes/Marseille
- 2. Exit at number 42 Cannes/ Mougins
- 3. Take direction and follow signs to **Mougins vieux village/Mougins centre** ( do not go down towards Cannes)
- 4. When at **Mougins vieux village** in front of the post office, take the road back down called Moulin de la Croix. You will have probably just climbed that road.
- 5. Go over highway bridge and turn left
- 6. Travel 700 meters to traffic lights.
- 7. After traffic lights, travel and extra 50 meters and **look right for the Chemin de Font Neuve** and sign Les Rosees
- 8. Les Rosees is 250 meters up that chemin de Font Neuve

Please do not hesitate to call us should you need help while you are on the road.