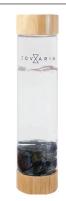

MATERIALS: Silicone, Bamboo, Copper,

Borosilicate Glass,

Sodalite, Blue Tiger Eye, Hematite

ORIGIN: Designed & Assembled in Canada

WP: \$50 SRP: \$100

NOTES:

NAME: Elements Fire

STYLE: Crystal Fusion Bottle

## **Product Description:**

- \* Hand-blown borosilicate glass bottle 16.9 fl oz/500ml
- \* A permanently sealed 100ml crystal filled chamber
- \* Stainless Steel Lid with eco-friendly bamboo caps. Included:
- \* 1 Neoprene fabric sleeve
- \* 1 Silicone grip sleeve
- \* Quality Guarantee with instructions