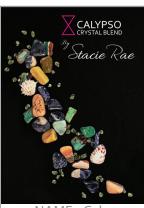

Borosilicate Glass, Sea Shells, Sodalite, Picture Jasper, Peridot, Lemon Serpentine, Chrysoprase

ORIGIN: Designed & Assembled in Canada

WP: \$50 SRP: \$100

**NOTES:** 

NAME: Elements Water STYLE: Crystal Fusion Bottle