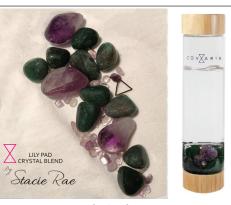

Borosilicate Glass,

Amethyst, Green Aventurine

ORIGIN: Designed & Assembled in Canada

WP: \$50 SRP: \$100

**NOTES:** 

NAME: Calypso

STYLE: Crystal Fusion Bottle

MATERIALS: Silicone, Bamboo, Copper,