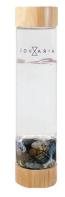

**DESIGNER: Stacie Rae** 

**COLLECTION: Crystal Fusion Water Bottles** 

PHONE: (403) 862-6893 EMAIL: info@zovaria.com SEASON: 2019/2020

NAME: Clover Creek

STYLE: Crystal Fusion Bottle

MATERIALS: Silicone, Bamboo, Copper,

Borosilicate Glass, Green Aventurine, Agate,

Black Obsidian, Clear Quartz

ORIGIN: Designed & Assembled in Canada

WP: \$50 SRP: \$100

**NOTES:** 

NAME: Lily Pad

STYLE: Crystal Fusion Bottle MATERIALS: Silicone, Bamboo, Copper,

## **Product Description:**

- \* Hand-blown borosilicate glass bottle 16.9 fl oz/500ml
- \* A permanently sealed 100ml crystal filled chamber
- \* Stainless Steel Lid with eco-friendly bamboo caps. Included:
- \* 1 Neoprene fabric sleeve
- \* 1 Silicone grip sleeve
- \* Quality Guarantee with instructions