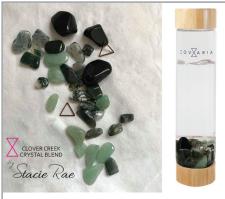

**DESIGNER: Stacie Rae** 

**COLLECTION: Crystal Fusion Water Bottles** 

PHONE: (403) 862-6893 EMAIL: info@zovaria.com SEASON: 2019/2020

NAME: Clover Creek

STYLE: Crystal Fusion Bottle

MATERIALS: Silicone, Bamboo, Copper,

Borosilicate Glass, Green Aventurine, Agate,

Black Obsidian, Clear Quartz

ORIGIN: Designed & Assembled in Canada

WP: \$50 SRP: \$100

**NOTES:** 

NAME: Lily Pad

STYLE: Crystal Fusion Bottle MATERIALS: Silicone, Bamboo, Copper,