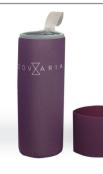

## **Product Description:**

- \* Hand-blown borosilicate glass bottle 16.9 fl oz/500ml
- \* A permanently sealed 100ml crystal filled chamber
- \* Stainless Steel Lid with eco-friendly bamboo caps. Included:
- \* 1 Neoprene fabric sleeve
- \* 1 Silicone grip sleeve
- \* Quality Guarantee with instructions