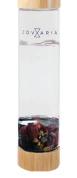

MATERIALS: Silicone, Bamboo, Copper, Borosilicate Glass,

Tiger Eye, Black Obsidian, Clear Quartz, Hematite

ORIGIN: Designed & Assembled in Canada

WP: \$50 SRP: \$100

NOTES:

NAME: Elements Earth

STYLE: Crystal Fusion Bottle

## **Product Description:**

- \* Hand-blown borosilicate glass bottle 16.9 fl oz/500ml
- \* A permanently sealed 100ml crystal filled chamber
- \* Stainless Steel Lid with eco-friendly bamboo caps. Included:
- \* 1 Neoprene fabric sleeve
- \* 1 Silicone grip sleeve
- \* Quality Guarantee with instructions