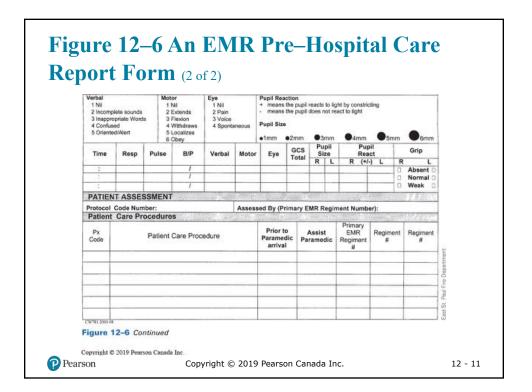

| Prov                 | Response Code: 3 4                 |
| Seat Beit: Y N<br>Chief Complaint:<br>History of Chief Complaint:<br>Past Medical History: | □ MVA/Pedestrian, Plate # |                      | Sitting Supine<br>Prone Ambulatory |
| Allergies:<br>Medications: (Given to Paramedic Yes                                         | No. 1                     |                      |                                    |
| inconcentral (envention and income integra                                                 |                           |                      |                                    |
| Comments:                                                                                  |                           |                      |                                    |