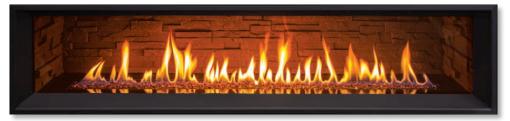

## Asthetic Options

Ledgestone Liner - Bezel Base

Fluted Liner -Bezel Base

Black Porcelain Liner - Bezel Base

Ledgestone - Rock & Log Set

Fluted Liner – Rock & Log Set

Black Porcelain Liner – Rock & Log Set