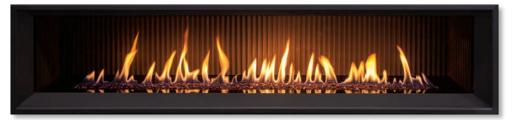

## Asthetic Options

Ledgestone Liner - Bezel Base

Fluted Liner -Bezel Base

Black Porcelain Liner - Bezel Base

Ledgestone - Rock & Log Set

Fluted Liner – Rock & Log Set

Black Porcelain Liner – Rock & Log Set