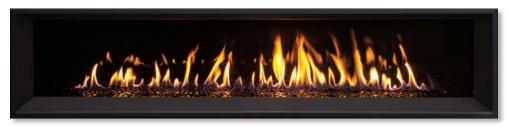

## Asthetic Options

Ledgestone Liner - Bezel Base

Fluted Liner -Bezel Base

Black Porcelain Liner - Bezel Base

Ledgestone - Rock & Log Set

Fluted Liner – Rock & Log Set

Black Porcelain Liner – Rock & Log Set

Ledgestone Liner - Full Glass Tray

Fluted Liner - Full Glass Tray

Black Porcelain Liner - Full Glass Tray