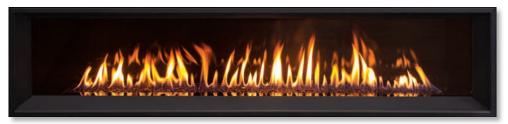

Ledgestone Liner - Full Glass Tray

Fluted Liner - Full Glass Tray

Black Porcelain Liner - Full Glass Tray