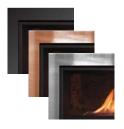

## Optional Surround

Create stronger focus on the flames by adding a powder coated, brushed nickel, or brushed antique copper modern surround.