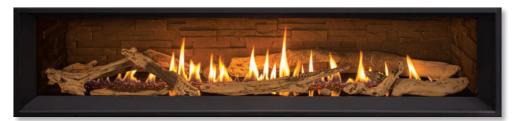

## Asthetic Options

Ledgestone Liner - Bezel Base

Fluted Liner -Bezel Base

Black Porcelain Liner - Bezel Base

Ledgestone - Rock & Log Set

Fluted Liner – Rock & Log Set

Black Porcelain Liner – Rock & Log Set