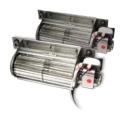

## Optional Dual Blower Kit

This optional 220 CFM fan assembly operates with a left and right fan to help evenly push warm air further into the room.