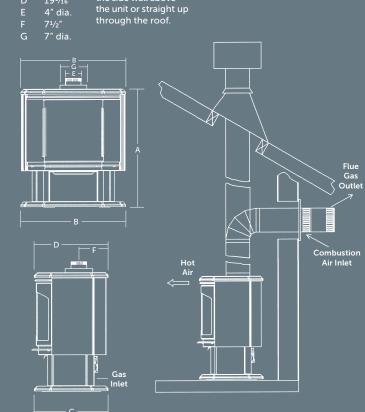

# **MINIMUM CLEARANCES** TO COMBUSTIBLES

**12"** from side of unit

3" from back of unit

from side of unit in corner

# **ALCOVE INSTALLATION**

30" depth (max.)

551/2" height (max.)

**52½"** width (max.)

**DIMENSIONS AND SIZING** 

the side wall above the unit or straight up 191/16" 4" dia.

Safety Screen Barrier

> Canada ENER JUIDE