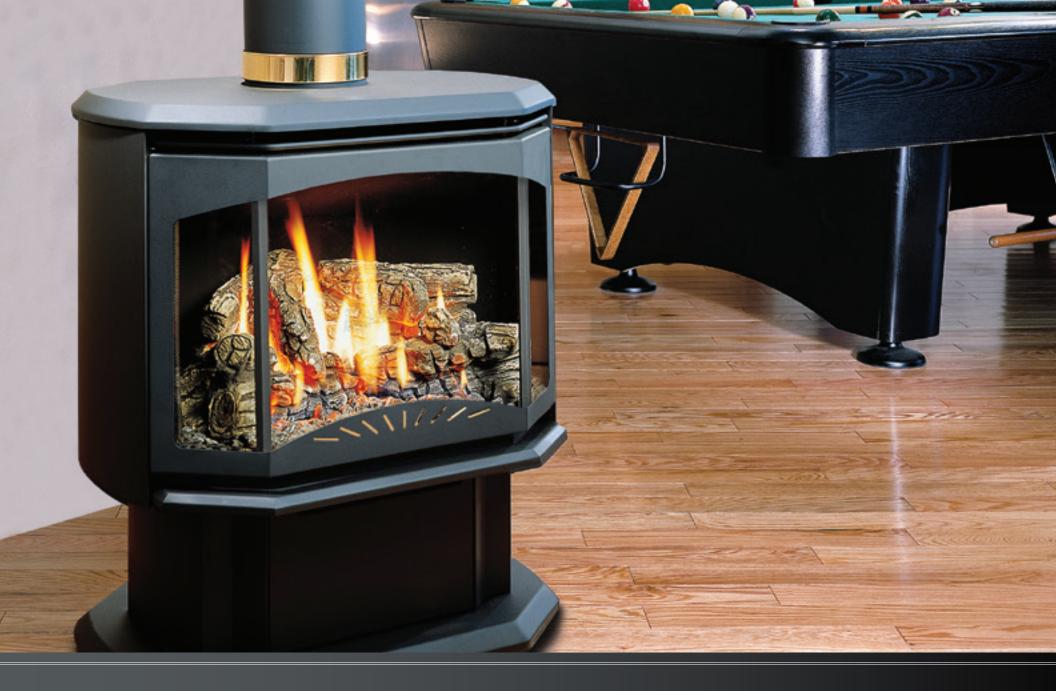

# SENTINEL

FREE STANDING DIRECT VENT GAS STOVE

Direct Vent Free Standing Stove; a safe and efficient heating appliance with the convenience of gas. Your best choice for installation anywhere throughout your home.

### STANDARD FEATURES

- Millivolt Valve with Hi-Low heat and flame adjustment and allows operation during a power failure
- Proflame II (PF2) Models include Remote Control Features flame, fan, thermostat, smart thermostat and battery backup
- Dual burner system, with realistic flame pattern
- Heat radiating ceramic glass with panoramic view from three sides
- · Mobile home approved
- Approved for installation in a bedroom or bed sitting room
- Black Louver
- · Fibre Oak Log Set with Embers\*