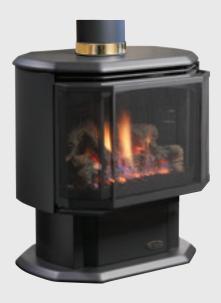

# SENTINEL

FREE STANDING DIRECT VENT GAS STOVE

Direct Vent Free Standing Stove; a safe and efficient heating appliance with the convenience of gas. Your best choice for installation anywhere throughout your home.

### STANDARD FEATURES

- Millivolt Valve with Hi-Low heat and flame adjustment and allows operation during a power failure
- Proflame II (PF2) Models include Remote Control Features flame, fan, thermostat, smart thermostat and battery backup
- Dual burner system, with realistic flame pattern
- Heat radiating ceramic glass with panoramic view from three sides
- · Mobile home approved
- Approved for installation in a bedroom or bed sitting room
- Black Louver
- · Fibre Oak Log Set with Embers\*