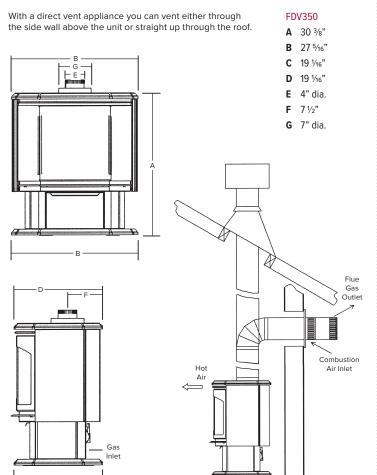

# SENTINEL

FREE STANDING DIRECT VENT GAS STOVE



Direct Vent Free Standing Stove; a safe and efficient heating appliance with the convenience of gas. Your best choice for installation anywhere throughout your home.

| Model         | FDV350N / FDV350NE2 | FDV350LP / FDV350LPE2 |
|---------------|---------------------|-----------------------|
| Fuel          | Natural             | Propane               |
| Input Max     | 37,000 BTU          | 35,000 BTU            |
| Input Min.    | 29,000 BTU          | 27,000 BTU            |
| FE (P.4.1-15) | 66.63% / 67.47%     | 69.33% / 70.17%       |

# DIMENSIONS AND SIZING



### STANDARD FEATURES

- Millivolt Valve with Hi-Low heat and flame adjustment and allows operation during a power failure
- Proflame II (PF2) Models include Remote Control Features flame, fan, thermostat, smart thermostat and battery backup
- Dual burner system, with realistic flame pattern
- Heat radiating ceramic glass with panoramic view from three sides
- · Mobile home approved
- Approved for installation in a bedroom or bed sitting room
- Black Louver
- · Fibre Oak Log Set with Embers\*

#### OPTIONAL FEATURES

Fan Kit: Heat activated with variable speed control

## **Brick Refractory Liner**

**Thermostat:** Wall Mount Millivolt Thermostat or Programmable Thermostat

**Remote Control (Millivolt):** On/Off, Thermostat On/Off, Thermostat On/Off modulating, Thermostat On/Off modulati