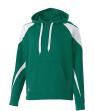

#### **Holloway Hooded SS**

60% cotton/40%poly Adult choice of Forest/White or Forest/Gold Youth available in Forest/White only

\$26

| ITEM                              | DESIGN CHOICE Circle one (if applicable) | YOUTH SIZES indicate quantity of size(s) | ADULT SIZES indicate quantity of size(s) | LADIES SIZES indicate quantity of size(s) | PRICE TO                    | OTAL |
|-----------------------------------|------------------------------------------|------------------------------------------|------------------------------------------|-------------------------------------------|-----------------------------|------|
| 1 White Poly T-shirt              | BD Soccer logo BDUSC logo Shooting Stars | S(6/8)M(10/12)L(14/16)                   | _S _M _L _XL _2X _3X                     | SMLXL2X                                   | \$14 x<br>\$16 for XXL & 3X |      |
| 2 Black Poly T-shirt              | BD Soccer logo BDUSC logo Shooting Stars | S(6/8)M(10/12)L(14/16)                   | _S _M _L _XL _2X _3X                     | _S _M _L _XL _2X                          | \$14 x<br>\$16 for XXL & 3X |      |
| 3 White Long Sleeve PolyT-shirt   | BD Soccer logo BDUSC logo Shooting Stars | S(6/8)M(10/12)L(14/16)                   | _S _M _L _XL _2X _3X                     | SMLXL2X                                   | \$16 x<br>\$18 for XXL & 3X |      |
| 4 Forest Long sleeve Poly T-shirt | BD Soccer logo BDUSC logo Shooting Stars | S(6/8)M(10/12)L(14/16)                   | _S _M _L _XL _2X _3X                     |                                           | \$16 x<br>\$18 for XXL & 3X |      |
| 5 Team Jacket                     | Team Uniform logo                        | S(6/8)M(10/12)L(14/16)                   | _S _M _L _XL _2X _3X                     | _S _M _L _XL _2X                          | \$25 x<br>\$27 for XXL & 3X |      |
| 6 Team Pants                      | BD Soccer print down leg                 | S(6/8)M(10/12)L(14/16)                   | XSSMLXL2X                                | _3X                                       | \$22 x<br>\$24 for XXL & 3X |      |
| 7 Ladies Team Pants               | BD Soccer print down leg                 |                                          | X                                        | (S_S _M _L _XL_2X                         | \$22 X<br>\$24 for XXL      |      |
| 8 Forest Cotton T-shirt           | BD Soccer logo BDUSC logo Shooting Stars | S(6/8)M(10/12)L(14/16)                   | _S _M _L _XL _2X _3X                     | _S _M _L _XL _2X                          | \$10 x<br>\$12 for XXL & 3X |      |
| 9 White Cotton T-shirt            | BD Soccer logo BDUSC logo Shooting Stars | S(6/8)M(10/12)L(14/16)                   |                                          |                                           | \$10 x                      |      |
| 10 Black Cotton T-shirt           | BD Soccer logo BDUSC logo Shooting Stars | S(6/8) M(10/12) L(14/16)                 | _S M _L _XL _2X _3X                      | SMLXL2X                                   | \$10 x<br>\$12 for XXL & 3X |      |
| 11 Forest Long sleeve Cotton T    | BD Soccer logo BDUSC logo Shooting Stars | S(6/8)M(10/12)L(14/16)                   | _S _M _L _XL _2X _3X                     | SMLXL2X                                   | \$12 x<br>\$14 for XXL & 3X |      |
| 12 White Long sleeve Cotton T     | BD Soccer logo BDUSC logo Shooting Stars | S(6/8)M(10/12)L(14/16)                   | _S _M _L _XL _2X _3X                     | SMLXL2X                                   | \$12 x<br>514 for XXL & 3X  |      |
| 13 Black Long sleeve Cotton T     | BD Soccer logo BDUSC logo Shooting Stars | S(6/8) M(10/12)L(14/16)                  | _S _M _L _XL _2X _3X                     | SMLXL2X                                   | \$12 x<br>14 for XXL & 3X   |      |
| 14 Forest/Gold Hooded SS          | BD Soccer logo BDUSC logo Shooting Stars |                                          | _S _M _L _XL _2X _3X                     |                                           | \$26 X<br>\$28 for XXL & 3X |      |
| 15 Forest/White Hooded SS         | BD Soccer logo BDUSC logo Shooting Stars | S(6/8)M(10/12)L(14/16)                   | _S _M _L _XL _2X _3X                     |                                           | \$26 x<br>\$28 for XXL &3X  |      |
| 16 Forest Poly Hooded SS          | BDHS logo Beaver Dam logo                | S(6/8)M(10/12)L(14/16)                   | _S _M _L _XL _2X _3X                     |                                           | \$33 x<br>\$35 for XXL & 3X |      |
| 17 Black Poly Hooded SS           | BDHS logo Beaver Dam logo                | S(6/8)M(10/12)L(14/16)                   | _S _M _L _XL _2X _3X                     |                                           | \$33 x<br>\$35 or XXL &3X   |      |
| 18 Forest 1/4 Zip Pullover        | BDHS logo Beaver Dam logo                |                                          | _S _M _L _XL _2X _3X                     | SMLXL2X                                   | \$31 x<br>\$33 for XXL & 3X |      |
|                                   | BDHS log0 Beaver Dam log0                |                                          | ITEM                                     | Design choice Quantity                    |                             |      |