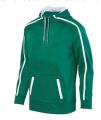

# **Augusta Poly Hooded Sweatshirt**

**\$33** w/Embroidered logo choice of Forest or Black