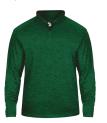

#### Badger Dri-Fit 1/4 Zip Poly Pullover

\$31 w/Embroidered logo Forest Tonal pattern - 100% Polyester