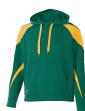

#### **Holloway Hooded SS**

60% cotton/40%poly Adult choice of Forest/White or Forest/Gold Youth available in Forest/White only

\$26

| ITEM                              | DESIGN CHOICE Circle one (if applicable) | YOUTH SIZES indicate quantity of size(s) | ADULT SIZES indicate quantity of size(s) | LADIES SIZES indicate quantity of size(s) | PRICE TO                    | OTAL |
|-----------------------------------|------------------------------------------|------------------------------------------|------------------------------------------|-------------------------------------------|-----------------------------|------|
| 1 White Poly T-shirt              | BD Soccer logo BDUSC logo Shooting Stars | S(6/8)M(10/12)L(14/16)                   | _S _M _L _XL _2X _3X                     | SMLXL2X                                   | \$14 x<br>\$16 for XXL & 3X |      |
| 2 Black Poly T-shirt              | BD Soccer logo BDUSC logo Shooting Stars | S(6/8)M(10/12)L(14/16)                   | _S _M _L _XL _2X _3X                     | _S _M _L _XL _2X                          | \$14 x<br>\$16 for XXL & 3X |      |
| 3 White Long Sleeve PolyT-shirt   | BD Soccer logo BDUSC logo Shooting Stars | S(6/8)M(10/12)L(14/16)                   | _S _M _L _XL _2X _3X                     | SMLXL2X                                   | \$16 x<br>\$18 for XXL & 3X |      |
| 4 Forest Long sleeve Poly T-shirt | BD Soccer logo BDUSC logo Shooting Stars | S(6/8)M(10/12)L(14/16)                   | _S _M _L _XL _2X _3X                     |                                           | \$16 x<br>\$18 for XXL & 3X |      |
| 5 Team Jacket                     | Team Uniform logo                        | S(6/8)M(10/12)L(14/16)                   | _S _M _L _XL _2X _3X                     | _S _M _L _XL _2X                          | \$25 x<br>\$27 for XXL & 3X |      |
| 6 Team Pants                      | BD Soccer print down leg                 | S(6/8)M(10/12)L(14/16)                   | XSSMLXL2X                                | _3X                                       | \$22 x<br>\$24 for XXL & 3X |      |
| 7 Ladies Team Pants               | BD Soccer print down leg                 |                                          | X                                        | (S_S _M _L _XL_2X                         | \$22 X<br>\$24 for XXL      |      |
| 8 Forest Cotton T-shirt           | BD Soccer logo BDUSC logo Shooting Stars | S(6/8)M(10/12)L(14/16)                   | _S _M _L _XL _2X _3X                     | _S _M _L _XL _2X                          | \$10 x<br>\$12 for XXL & 3X |      |
| 9 White Cotton T-shirt            | BD Soccer logo BDUSC logo Shooting Stars | S(6/8)M(10/12)L(14/16)                   |                                          |                                           | \$10 x                      |      |
| 10 Black Cotton T-shirt           | BD Soccer logo BDUSC logo Shooting Stars | S(6/8) M(10/12) L(14/16)                 | _S M _L _XL _2X _3X                      | SMLXL2X                                   | \$10 x<br>\$12 for XXL & 3X |      |
| 11 Forest Long sleeve Cotton T    | BD Soccer logo BDUSC logo Shooting Stars | S(6/8)M(10/12)L(14/16)                   | _S _M _L _XL _2X _3X                     | SMLXL2X                                   | \$12 x<br>\$14 for XXL & 3X |      |
| 12 White Long sleeve Cotton T     | BD Soccer logo BDUSC logo Shooting Stars | S(6/8)M(10/12)L(14/16)                   | _S _M _L _XL _2X _3X                     | SMLXL2X                                   | \$12 x<br>514 for XXL & 3X  |      |
| 13 Black Long sleeve Cotton T     | BD Soccer logo BDUSC logo Shooting Stars | S(6/8) M(10/12)L(14/16)                  | _S _M _L _XL _2X _3X                     | SMLXL2X                                   | \$12 x<br>14 for XXL & 3X   |      |
| 14 Forest/Gold Hooded SS          | BD Soccer logo BDUSC logo Shooting Stars |                                          | _S _M _L _XL _2X _3X                     |                                           | \$26 X<br>\$28 for XXL & 3X |      |
| 15 Forest/White Hooded SS         | BD Soccer logo BDUSC logo Shooting Stars | S(6/8)M(10/12)L(14/16)                   | _S _M _L _XL _2X _3X                     |                                           | \$26 x<br>\$28 for XXL &3X  |      |
| 16 Forest Poly Hooded SS          | BDHS logo Beaver Dam logo                | S(6/8)M(10/12)L(14/16)                   | _S _M _L _XL _2X _3X                     |                                           | \$33 x<br>\$35 for XXL & 3X |      |
| 17 Black Poly Hooded SS           | BDHS logo Beaver Dam logo                | S(6/8)M(10/12)L(14/16)                   | _S _M _L _XL _2X _3X                     |                                           | \$33 x<br>\$35 or XXL &3X   |      |
| 18 Forest 1/4 Zip Pullover        | BDHS logo Beaver Dam logo                |                                          | _S _M _L _XL _2X _3X                     | SMLXL2X                                   | \$31 x<br>\$33 for XXL & 3X |      |
|                                   | BDHS log0 Beaver Dam log0                |                                          | ITEM                                     | Design choice Quantity                    |                             |      |